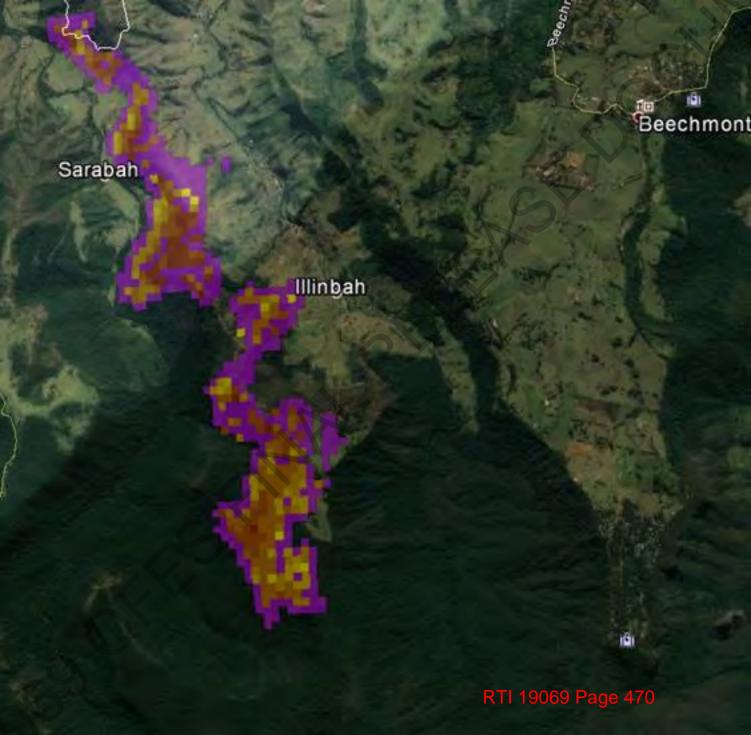

# Ignition point from Polair imagery. Simulation from 15:37. Fire will be impacting Murdering Creek Rd/Woodland Dr by 19:00

Assuming the fire is not held at Murdering Creek Rd/Woodland Dr. properties on Clarendon Rd will be impacted by 03:00 tomorrow. Note the winds will shift from **SE to Southerly** between 17:00 and 21:00 Southerly winds speeds to **35 km/hr** then easing after midnight.

Ignition point from Polair. Simulation commenced @13:42. Fire front at Mary Anne Dr by 14:15. Properties along Clarendon Rd impacted by Spotting @ 14:45 and by fire front by 15:15