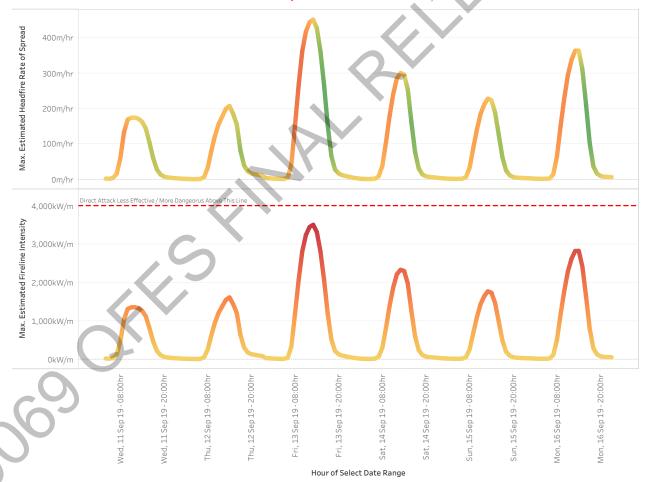

Fuel Load Used for Calculations:

Heath / Shrubland Model Uses Height & Wind Speed, Not Load

Estimated Rate of Spread - HEADFIRE (top thick line) - FLANK No Slope (top dots) & Fireline Intensity: HEADFIRE (bottom thick line) - FLANK No Slope (bottom dots) for Tue, 10 Sep 19 - 04:00hr to Wed, 11 Sep 19 - 23:00hr in Heath & Shrubland Assumed Slope = ODeg