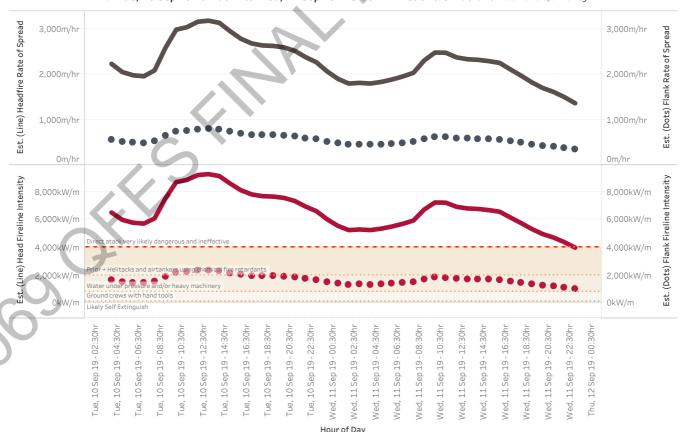

Fuel Load Used for Calculations:

Heath / Shrubland Model Uses Height & Wind Speed, Not Load

Estimated Rate of Spread - HEADFIRE (top thick line) - FLANK No Slope (top dots) & Fireline Intensity: HEADFIRE (bottom thick line) - FLANK No Slope (bottom dots) for Tue, 10 Sep 19 - 04:00hr to Wed, 11 Sep 19 - 23:00hr in Heath & Shrubland Assumed Slope = ODeg