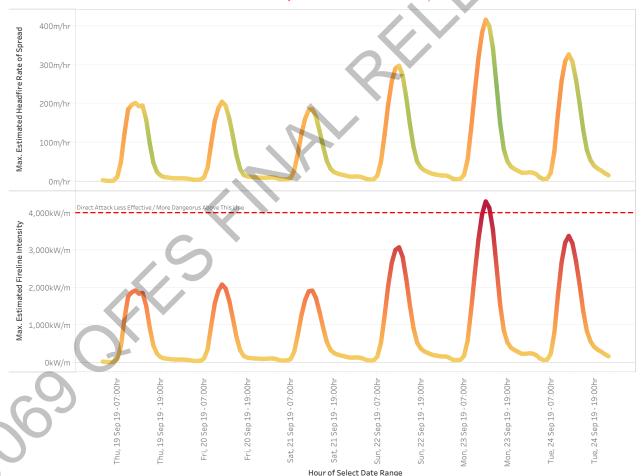

Fuel Load Used for Calculations:

Heath / Shrubland Model Uses Height & Wind Speed, Not Load

Estimated Rate of Spread - HEADFIRE (top thick line) - FLANK No Slope (top dots) & Fireline Intensity: HEADFIRE (bottom thick line) - FLANK No Slope (bottom dots) for Tue, 10 Sep 19 - 04:00hr to Wed, 11 Sep 19 - 23:00hr in Heath & Shrubland Assumed Slope = ODeg