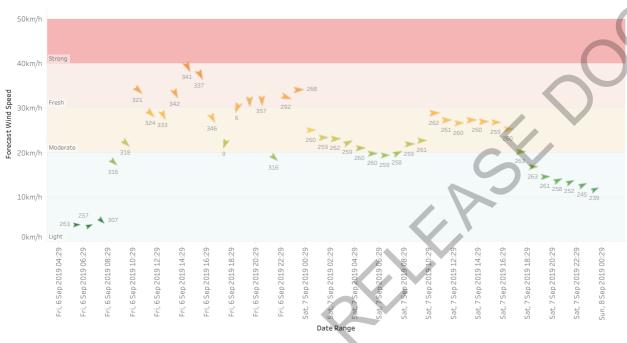

#### 2 Day Wind Forecast in the Vicinity of Incident QF4-19-098492 PEREGIAN SPRINGS

Note: BOM forecast wind speed and direction does not fully account for local terrain effects. Thus if your fire is in the lee of hills etc., direction and speed may differ from forecast.

## 2 Day Wind Forecast in the Vicinity of Incident QF4-19-098492 PEREGIAN SPRINGS

Note: BOM forecast wind speed and direction does not fully account for local terrain effects. Thus if your fire is in the lee of hills etc., direction and speed may differ from forecast.