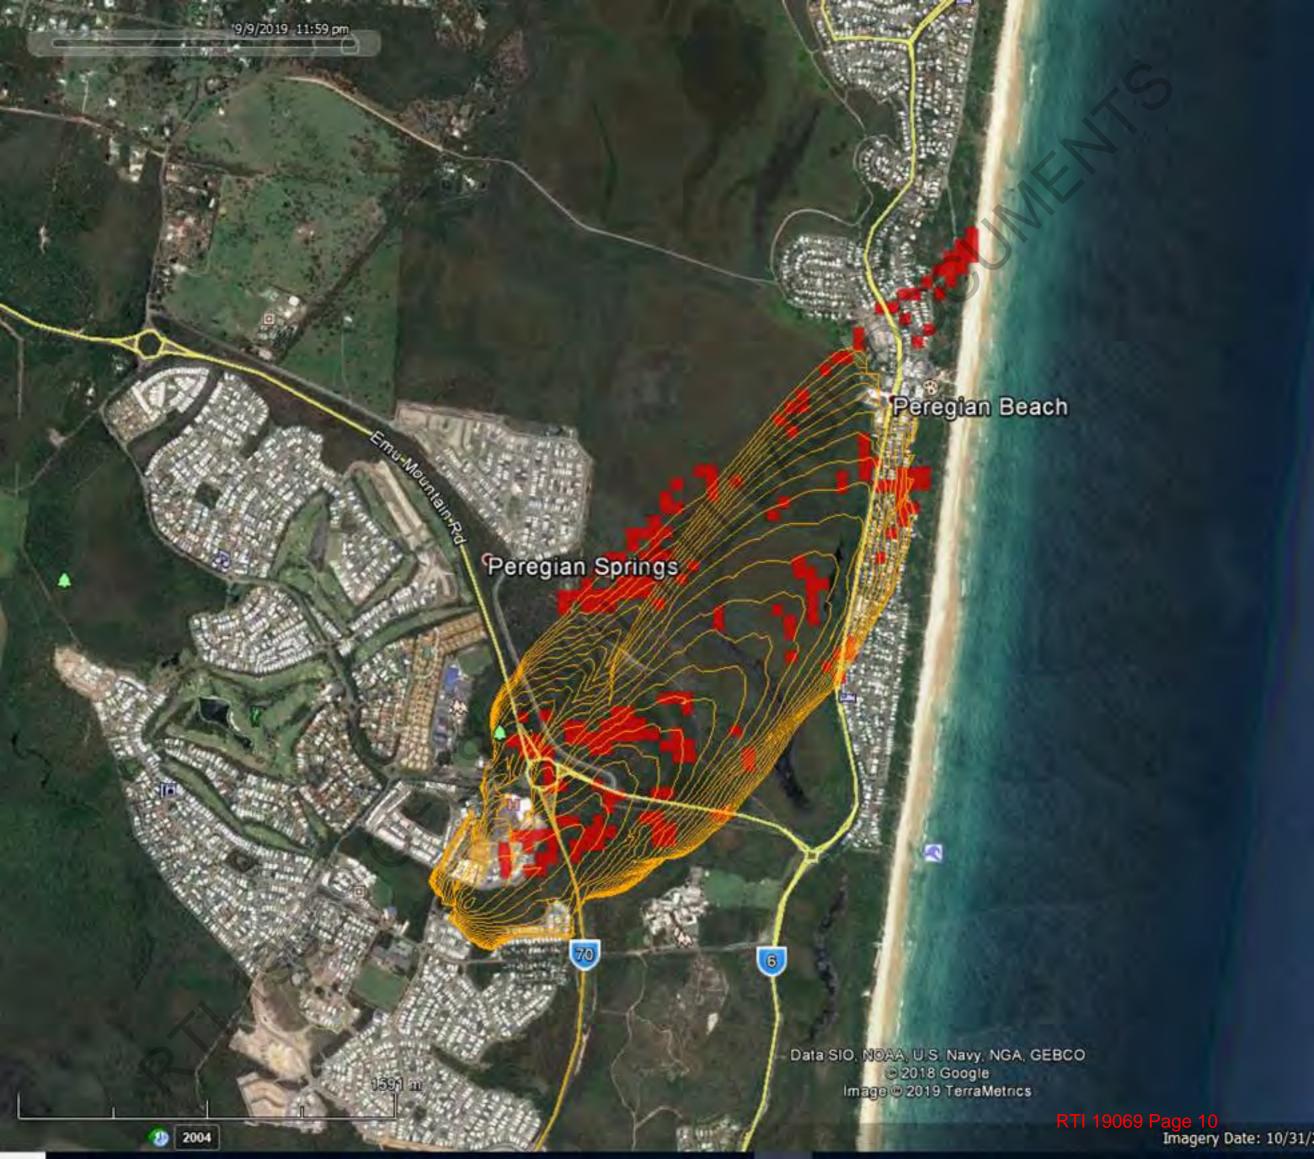

the Fuel Moisture Model therein.
  Grass Models are the CSIRO Grass models for Eathor Ut (1. Syth)a, Grazed (3.5(t/ha) and Natural (5t/ha).
  Woodlands used the Natural Grass ROS model with a speed speed reduction factor applied based on % canopy cover as outlined in the AFAC Rate of



From: To: Subject: Date: Attachme

Ben Twomey Andrew Sturgess At 10am Tuesday, 10 September 2019 12:37:57 PM



Ben Twomey Executive Manager, Advanced Capability Support Unit (ACSU) Fire Behaviour Analyst (Cert)



Emergency Management and Community Capability Queensland Fire and Emergency Services L2/85 Hudson Road ALBION OLD 4010 GPO BOX 1425 BRISBANE OLD 4001

461 7-3635 2512 M: 0447 225 218

ben.twomey@qfes.qld.gov.au

On Call / After Hours FBAN: (07) 3635 1808 SABRE Admin: SABRE.Admin@qfes.qld.gov.au











Wednesday 11 September

RTI 19069 Page 14







From: Comms Operational User
To: QFES Predictive Services Unit

Subject: BOM: Spot Fire Weather Forecast 6 (QLD) [SEC=UNCLASSIFIED]

Date: Tuesday, 10 September 2019 4:53:24 PM

#### IDQ20105

Australian Government Bureau of Meteorology Queensland

Incident Weather Forecast for Peregian Springs Issued at 4:52 pm EST on Tuesday 10 September 2019.

Incident Type: Wildfire

Forecast Location: Peregian, Sunshine Coast Latitude/Longitude: -26.489372 153.081555

Elevation (metres ASL): 5

Fuel Type: Other Website Form No: 006

Request No: 2 Fax Number: ##

Contact Ph: 0409767327 Contact Name: Greg Gowlett

Email: ##

Significant wind changes during the forecast period, including uncertainties Moderate to fresh SE winds are expected to te