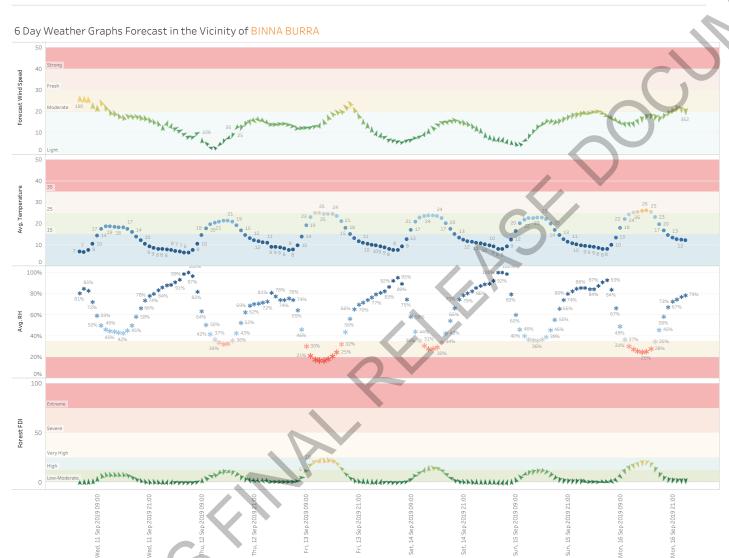

#### 6 Day Look Ahead - Estimated Peak Daily FFDI / Fire Danger Rating for QF4-19-098492 PEREGIAN SPRINGS

|                        | Tue, September 10, 2019 | Wed, September 11, 2019 | Thu, September 12, 2019 | Fri, September 13, 2019 | Sat, September 14, 2019 | Sun, September 15, 2019 |
|------------------------|-------------------------|-------------------------|-------------------------|-------------------------|-------------------------|-------------------------|
| QF4-19-098492 PEREGIAN | 20.3                    | 10.8                    | 7.9                     | 17.9                    | 22.5                    | 8.8                     |
| SPRINGS                | High                    | Low-Moderate            | Low-Moderate            | High                    | High                    | Low-Moderate            |

#### 2 Day Wind Forecast in the Vicinity of Incident QF4-19-098492 PEREGIAN SPRINGS

Note: BOM forecast wind speed and direction does not fully account for local terrain effects. Thus if your fire is in the lee of hills etc., direction and speed may differ from forecast.

Look Ahead - Daily Peak Wildfire Behaviour Guidance in the Vicinity of QF4-19-098492 PEREGIAN SPRINGS assuming Heath & Shrubland Fuel, Slope = 0Deg

Wednesday, 11 September 2019 With a forecast peak daily fireline intensity of 7216kW/m in Heath using the Advanced Heath rate of spread model, Direct Attack is potentially UNSAFE/backburning is potentially RISKY. Fire behaviour is likely to be a highly vigorous, rapidly spreading surface fire with an estimated peak daily headfire forward rate of spread of 2476m/hr and flank rate of spread on flat ground of 619m/hr, exhibiting regular torching (or passive crown fire, with possible periodic crowning). Heath fuels are more resistant to changes in humidity and may continue to burn overnight and in high humidity. Heath is also a threshold fuel, which means it may not carry vigorous fire until the wind reaches a threshold, and then it can rapidly intensify and spread.

Thursday, 12 September 2019 With a forecast peak daily fireline intensity of 3789kW/m in Heath using the Advanced Heath rate of spread model, Direct Attack / backburning are likely to be SAFE and EFFECTIVE strategies. Fire behaviour is likely to be a moderately vigorous, readily spreading surface fire with an estimated peak daily headfire forward rate of spread of 1300m/hr and flank rate of spread on flat ground of 325m/hr, possibly with some sporadic torching / flaring. Heath fuels are more resistant to changes in humidity and may continue to burn overnight and in high humidity. Heath is also a threshold fuel, which means it may not carry vigorous fire until the wind reaches a threshold, and then it can rapidly intensify and spread.

Friday, 13 September 2019

With a forecast peak daily fireline intensity of 3448kW/m in Heath using the Advanced Heath rate of spread model, Direct Attack / backburning are likely to be SAFE and EFFECTIVE strategies. Fire behaviour is likely to be a moderately vigorous, readily spreading surface fire with an estimated peak daily headfire forward rate of spread of 1183m/hr and flank rate of spread on flat ground of 296m/hr, possibly with some sporadic torching / flaring. Heath fuels are more resistant to changes in humidity and may continue to burn overnight and in high humidity. Heath is also a threshold fuel, which means it may not carry vigorous fire until the wind reaches a threshold, and then it can rapidly intensify and spread.