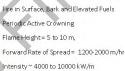

Fire in surface fuels only Flame Height = 0.5-1.0m, Forward Rate of Spread = 50-100m/hr Intensity ~ 200 to 400 kW/m

Direct Attack Very Safe / Very Effective

Fire in surface and bark fuels Flame Height = 1.5 m (plus height of bark

Forward Rate of Spread = 100-300 m/hr Intensity ~ 500 to 1000 kW/m

Direct Attack Safe / Effective

Fire in Surface, Bark and Elevated Fuels Flame Height = 1.5 to 3 m, Forward Rate of Spread = 300-500 m/hr Intensity ~ 1500 to 2500 kW/m

Direct Attack Safe / Effective

Fire in Surface, Bark and Elevated Fuels Some Passive Crowning Flame Height = 3 to 5 m, Forward Rate of Spread = 500-1200 m/hr Intensity~ 3000 to 4000 kW/m Direct Attack Safe / Effective (Upper end)

Fire in Surface, Bark and Elevated Fuels Periodic Active Crowning Flame Height = 5 to 10 m. Forward Rate of Spread = 1200-2000 m/hr Intensity ~ 4000 to 10000 kW/m

Direct Attack NOT Safe / NOT Effective

Fire in Surface, Bark and Elevated Fuels Sustained Active Crowning Flame Height > 10 m, Forward Rate of Spread >2000 m/hr

Intensity ~ > 10000 kW/m

Direct Attack NOT Safe / NOT Effective

- Jee J Moisture Mooles.
  Forest is the McAHTUR Mic 5 model using the Matthews Fuel Moisture reformulation.
  The Heath model is Anderson's Heath Model with the Fuel Moisture Model therein.
  Grass Models are the CSIRO Grass models for Eathor Ut (1. Syth)a, Grazed (3.5(t/ha) and Natural (5t/ha).
  Woodlands used the Natural Grass ROS model with a speed speed reduction factor applied based on % canopy cover as outlined in the AFAC Rate of