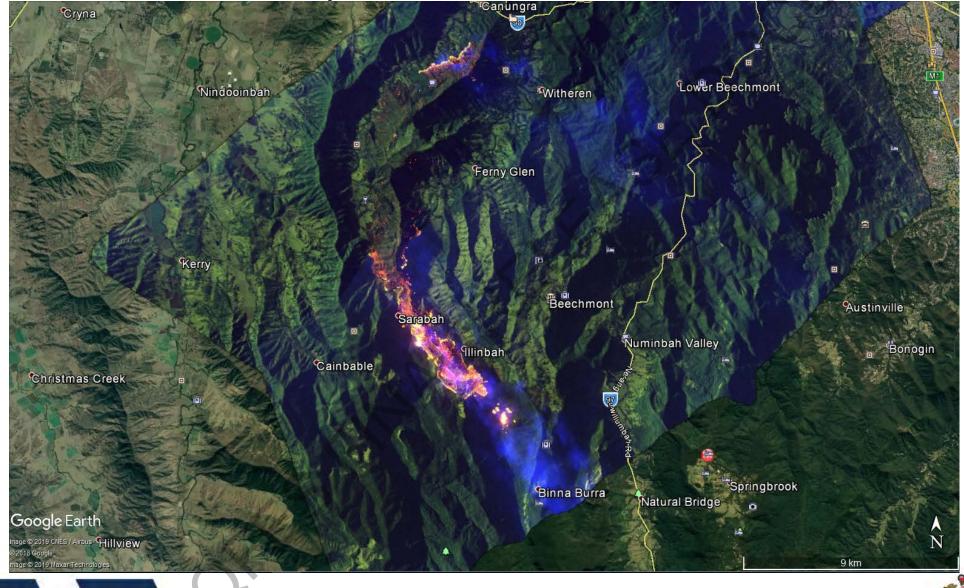

ntil** 



This map was automatically generated using Geocortex Essentials.











Area of Interest 20190906 1000

Legend

Current Incident

FIRE VEHICLE \* FIRE VEGETATION

(FIRE VEGETATION) PERMITTED BURN (ATTENDANCE)

FIRE STRUCTURE

FIRE STRUCTURE

FIRE STRUCTURE \* FIRE STRUCTURE

(FIRE STRUCTURE)

ALARM

ASSIST EXTREME WEATHER

RESCUE ROAD \*

RESCUE ROAD \* RESCUE ROAD \*

RESCUE WATER ALL TYPES

Kilometres

WGS\_1984\_Web\_Mercator\_Auxiliary\_Sphere

This map was automatically generated using Geocortex Essentials.



© (I) S) (I)







Sarabah Fire -**Predictions For** 06/09/2019 and 07/09/2019 as of

Legend

This map was automatically generated using Geocortex Essentials.





# Sarabah Linescan Progressions



Sarabah - 06/09/2019 11:53am





Sarabah - 06/09/2019 16:34pm





Sarabah - 06/09/2019 11:53am - 16:34pm Comparison





Sarabah - 06/09/2019 19:03pm





Sarabah – 06/09/2019 16:34pm – 19:03pm Comparison





Sarabah - 07/09/2019 11:13am





Sarabah – 07/06/2019 11:13 - 06/09/2019 19:03pm comparison



RTI 19069 Page





















Atypical fire behaviour after sunset today Friday September 6

As per the morning SOC briefing the fire behaviour this evening and through until around midnight tonight crews should expect to see enhanced fire activity.

- There will be two clear peaks in fire activity today. One this afternoon in line with normal diurnal (daily) patterns and another after dark.
- Overnight, in broad terms the FDR remains at Very High then lowers to High whereas typical overnight FDR would be Low to Moderate.
- From around 19:00 ar