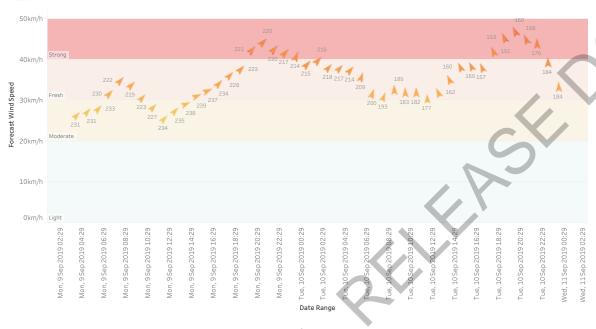

#### 2 Day Wind Forecast in the Vicinity of Incident QF4-19-098492 PEREGIAN SPRINGS

Note: BOM forecast wind speed and direction does not fully account for local terrain effects. Thus if your fire is in the lee of hills etc., direction and speed may differ from forecast.

## 2 Day Wind Forecast in the Vicinity of Incident QF4-19-098492 PEREGIAN SPRINGS

Note: BOM forecast wind speed and direction does not fully account for local terrain effects. Thus if your fire is in the lee of hills etc., direction and speed may differ from forecast.