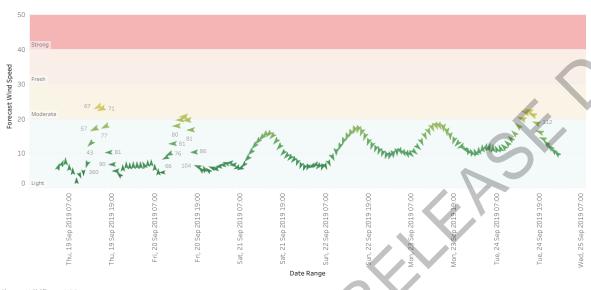

#### 2 Day Wind Forecast in the Vicinity of Incident QF4-19-098492 PEREGIAN SPRINGS

Note: BOM forecast wind speed and direction does not fully account for local terrain effects. Thus if your fire is in the lee of hills etc., direction and speed may differ from forecast.

## 2 Day Wind Forecast in the Vicinity of Incident QF4-19-098492 PEREGIAN SPRINGS

Note: BOM forecast wind speed and direction does not fully account for local terrain effects. Thus if your fire is in the lee of hills etc., direction and speed may differ from forecast.