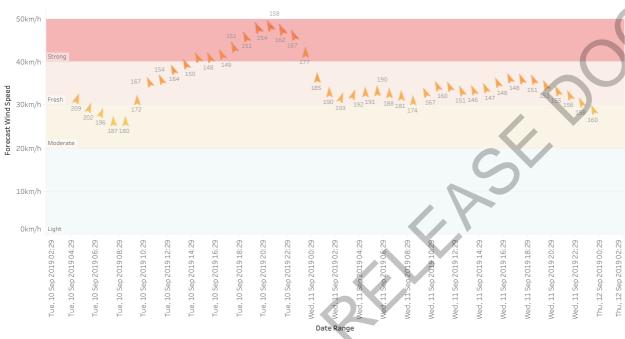

#### 2 Day Wind Forecast in the Vicinity of Incident QF4-19-098492 PEREGIAN SPRINGS

Note: BOM forecast wind speed and direction does not fully account for local terrain effects. Thus if your fire is in the lee of hills etc., direction and speed may differ from forecast.

FLANK FIRE SAFETY: Forecast peak intensity 2314kW/m @ 14:00hr on 10th of September. Direct Attack on the flank fire is considered SAFE and EFFECTIVE.

PEAK WIND SPEED: Wind speed today is forecast to peak at 49km/hr from the South South East

RATES OF SPREAD: In Advanced Heath expect headfire travelling North North West peaking in speed around  $3177 \text{m/hr} \ @ 14:00 \text{hr}$ , with flanks spreading around 794 m/hr. Terrain will affect direction of travel.