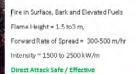

Fire in surface fuels only Flame Height = 0.5-1.0m, Forward Rate of Spread = 50-100m/hr Intensity ~ 200 to 400 kW/m

Direct Attack Very Safe / Very Effective

Fire in surface and bark fuels Flame Height = 1.5 m (plus height of bark

Forward Rate of Spread = 100-300 m/hr Intensity ~ 500 to 1000 kW/m

Direct Attack Safe / Effective

Fire in Surface, Bark and Elevated Fuels Flame Height = 1.5 to 3 m, Forward Rate of Spread = 300-500 m/hr Intensity ~ 1500 to 2500 kW/m