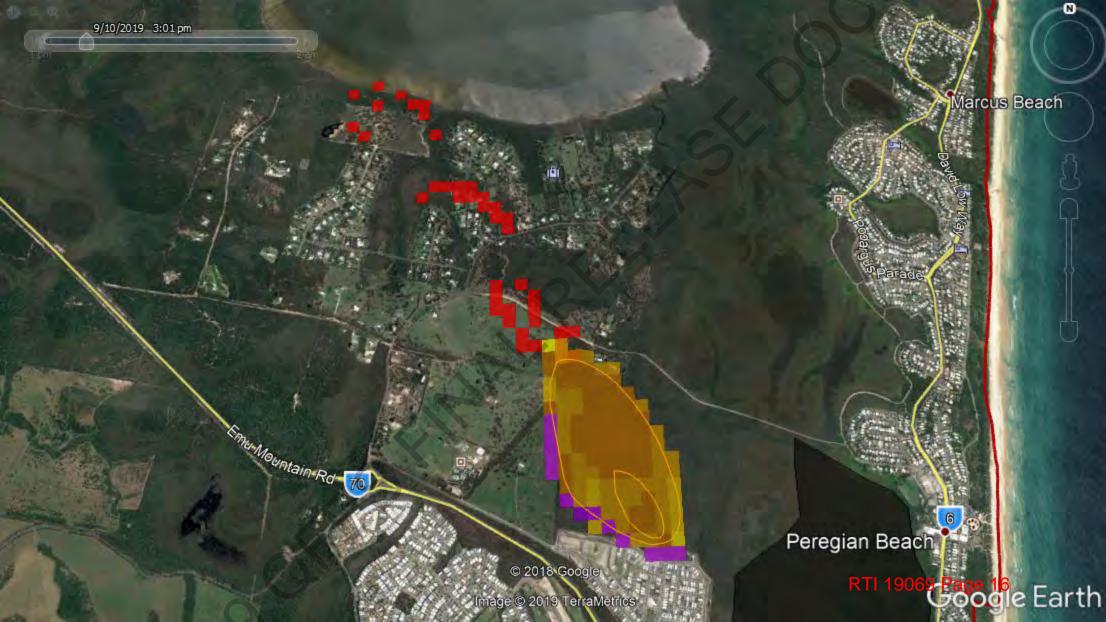

From: Ben Twomey

To: <u>Greg Gowlett</u>; <u>PSU Reports NCR</u>

Subject: KML File For Rapid Perigian Springs Prediction

Date: Monday, 9 September 2019 5:51:17 PM

Attachments: OF4-19-098492 PEREGIAN SPRINGS.kml

image001.png

Open in Google Earth for an initial estimate of spread potential for the Perigian Springs fire.