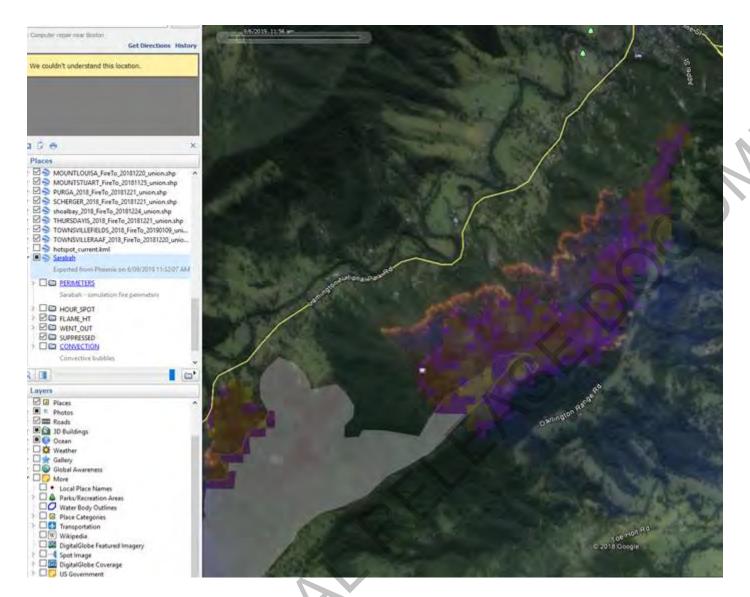

# Ignition point from Polair imagery. Simulation from 15:37. Fire will be impacting Murdering Creek Rd/Woodland Dr by 19:00

Assuming the fire is not held at Murdering Creek Rd/Woodland Dr. properties on Clarendon Rd will be impacted by 03:00 tomorrow. Note the winds will shift from **SE to Southerly** between 17:00 and 21:00 Southerly winds speeds to **35 km/hr** then easing after midnight.

Ignition point from Polair. Simulation commenced @13:42. Fire front at Mary Anne Dr by 14:15. Properties along Clarendon Rd impacted by Spotting @ 14:45 and by fire front by 15:15