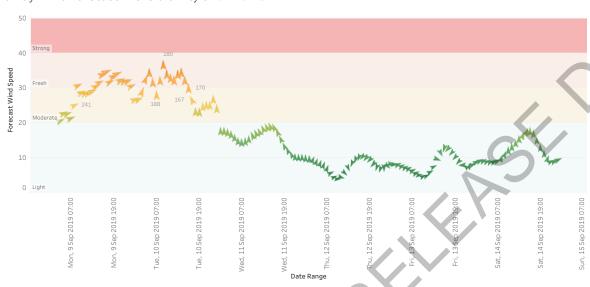

#### 2 Day Wind Forecast in the Vicinity of Incident QF4-19-098492 PEREGIAN SPRINGS

Note: BOM forecast wind speed and direction does not fully account for local terrain effects. Thus if your fire is in the lee of hills etc., direction and speed may differ from forecast.

## 2 Day Wind Forecast in the Vicinity of Incident QF4-19-098492 PEREGIAN SPRINGS

Note: BOM forecast wind speed and direction does not fully account for local terrain effects. Thus if your fire is in the lee of hills etc., direction and speed may differ from forecast.