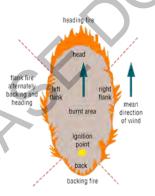

e travelling North peaking in speed around 269m/hr @ 14:00hr, with flanks spreading around 141m/hr. Terrain will affect direction of travel.

SPOT FIRE IGNITION RISK: Given any ember/firebrand production, spot fire ignition risk is moderate..

IGNITION EASE & SPREAD: Minimum fuel moisture 11% burning readily sustained. Expect moderately fast development consuming most surface fuels.

CONDITIONS TONIGHT: Between 1800hr & midnight fire is likely to continue burning for around 1hr (i.e.# hours below Fuel Moisture of 20%)

> Estimated Rate of Spread - HEADFIRE (top thick line) - FLANK No Slope (top dots) & Fireline Intensity: HEADFIRE (bottom thick line) - FLANK No Slope (bottom dots)

for Sun, 1 Sep 19 - 03:00hr to Mon, 2 Sep 19 - 23:00hr in Woodland (30% to 70% Canopy) Assumed Slope = ODeg



| oread                               | 600m/hr   | or <b>su</b>     |               |               |                  |               |               |               |                  |               | •             |               |               |                  |               |                  |               | -             |               | Λ             |               |              | -            |                  |                  |                  | 600m/hr    | ead                                  |
|-------------------------------------|-----------|------------------|---------------|---------------|------------------|---------------|---------------|---------------|------------------|---------------|---------------|---------------|---------------|------------------|-