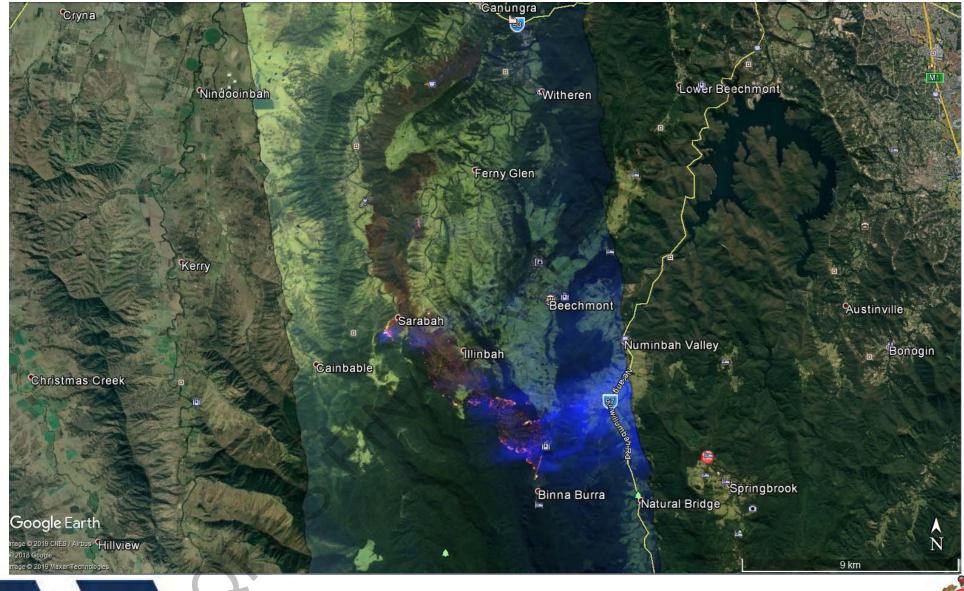

3pm snip 10-9.JPG image001.jpg Attachments:

Snip of potential spread at 3pm.

Matt Geiger
Station Officer
Fire Behaviour Analyst
SOC Planning Prediction Unit
Queensland Fire and Emergency Services
Ph: 36351808
Email: SOC.PlanModelPredictUnit@qfes.qld.gov.au