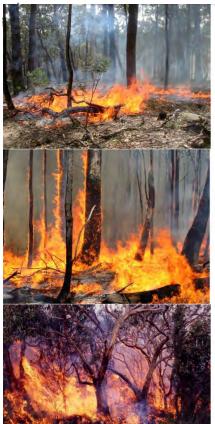

Fire in surface fuels only Flame Height = 0.5-1.0m, Forward Rate of Spread = 50-100m/hr Intensity ~ 200 to 400 kW/m

Direct Attack Very Safe / Very Effective

Fire in surface and bark fuels Flame Height = 1.5 m (plus height of bark

Forward Rate of Spread = 100-300 m/hr Intensity ~ 500 to 1000 kW/m

Direct Attack Safe / Effective

Fire in Surface, Bark and Elevated Fuels Flame Height = 1.5 to 3 m, Forward Rate of Spread = 300-500 m/hr Intensity ~ 1500 to 2500 kW/m

Direct Attack Safe / Effective

Fire in Surface, Bark and Elevated Fuels Some Passive Crowning Flame Height = 3 to 5 m, Forward Rate of Spread = 500-1200 m/hr Intensity~ 3000 to 4000 kW/m Direct Attack Safe / Effective (Upper end)

Fire in Surface, Bark and Elevated Fuels Periodic Active Crowning Flame Height = 5 to 10 m. Forward Rate of Spread = 1200-2000 m/hr Intensity ~ 4000 to 10000 kW/m

Direct Attack NOT Safe / NOT Effective

Fire in Surface, Bark and Elevated Fuels Sustained Active Crowning Flame Height > 10 m, Forward Rate of Spread >2000 m/hr

Intensity ~ > 10000 kW/m

Direct Attack NOT Safe / NOT Effective

- Jee J Moisture Mooles.
  Forest is the McAHTUR Mic 5 model using the Matthews Fuel Moisture reformulation.
  The Heath model is Anderson's Heath Model with the Fuel Moisture Model therein.
  Grass Models are the CSIRO Grass models for Eathor Ut (1. Syth)a, Grazed (3.5(t/ha) and Natural (5t/ha).
  Woodlands used the Natural Grass ROS model with a speed speed reduction factor applied based on % canopy cover as outlined in the AFAC Rate of