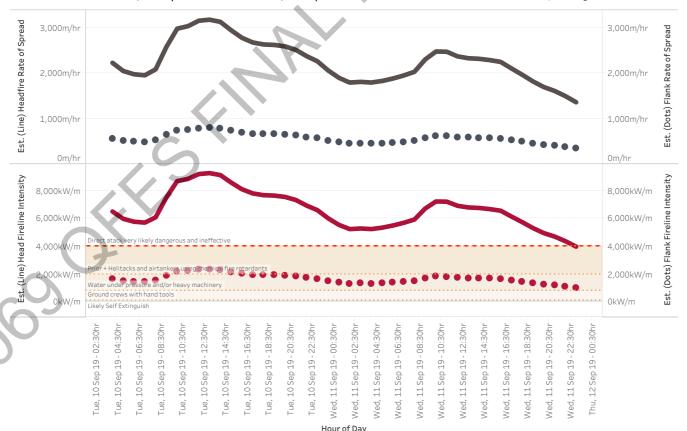

Fuel Load Used for Calculations:

Heath / Shrubland Model Uses Height & Wind Speed, Not Load

Estimated Rate of Spread - HEADFIRE (top thick line) - FLANK No Slope (top dots) & Fireline Intensity: HEADFIRE (bottom thick line) - FLANK No Slope (bottom dots) for Tue, 10 Sep 19 - 04:00hr to Wed, 11 Sep 19 - 23:00hr in Heath & Shrubland Assumed Slope = ODeg

Using Heath & Shrubland Rate of Spread Model, Slope = 0Deg

Note: Forecast weather does not fully account for local terrain effects on wind speed and direction.

HEADFIRE SAFETY: Forecast peak intensity 9257kW/m @ 14:00hr on 10th of September. Direct Attack on the  $head fire/Backburning\ may\ be\ locally\ achievable,\ but\ is\ considered\ LESS\ SAFE\ and\ LESS\ EFFECTIVE.\ .\ Expect$ around 20hr above 4000kW/m

FLANK FIRE SAFETY: Forecast peak intensity 2314kW/m @ 14:00hr on 10th of September. Direct Attack on the flank fire is considered SAFE and EFFECTIVE.

PEAK WIND SPEED: Wind speed today is forecast to peak at 49km/hr from the South South East

RATES OF SPREAD: In Advanced Heath expect headfire travelling North North West peaking in speed around  $3177 \text{m/hr} \ @ 14:00 \text{hr}$ , with flanks spreading around 794 m/hr. Terrain will affect direction of travel.