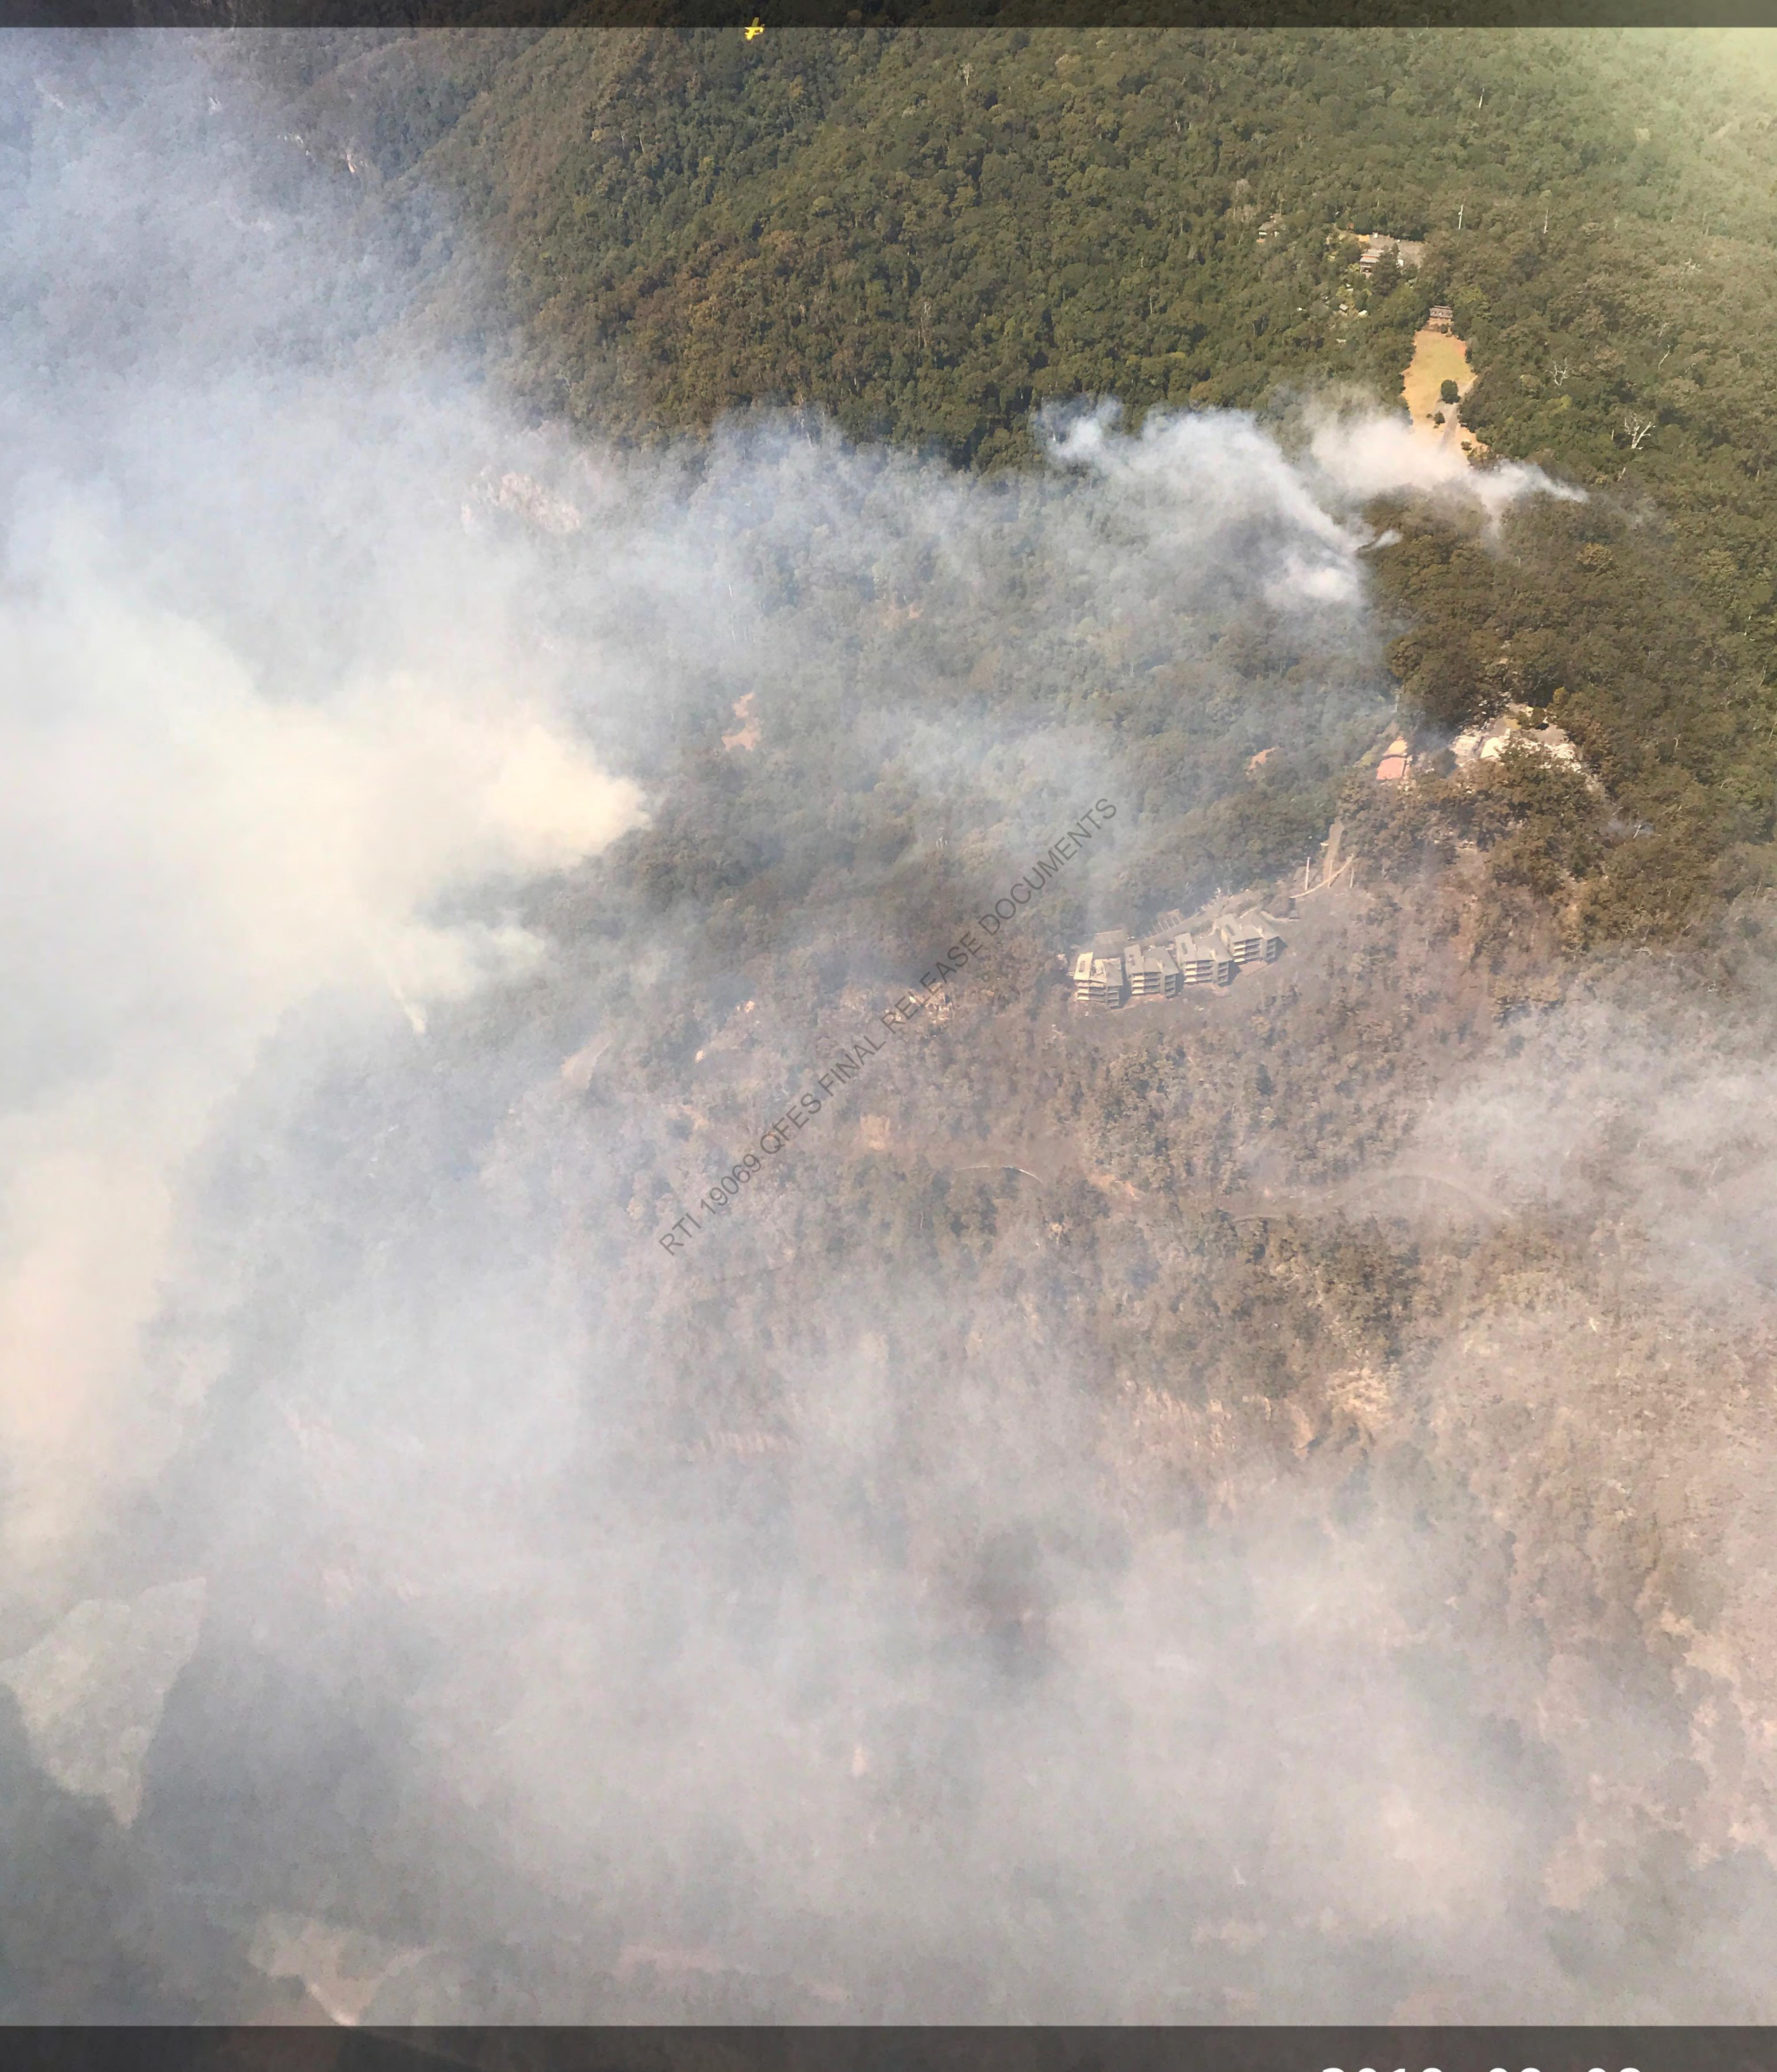

3pm snip 10-9.JPG image001.jpg Attachments:

Snip of potential spread at 3pm.

Matt Geiger
Station Officer
Fire Behaviour Analyst
SOC Planning Prediction Unit
Queensland Fire and Emergency Services
Ph: 36351808
Email: SOC.PlanModelPredictUnit@qfes.qld.gov.au

Subject:

Date: Tuesday, 10 September 2019 11:41:28 PM Attachments:

image001.jpg image002.jpg

Matt Geiger Station Officer **Fire Behaviour Analyst** Queensland Fire and Emergency Services
Central Region - Mackay
Ph: 07 4898 2100 Mob: Sch 4/4/6/1 Email: Matthew. Geiger (Pafes. qld.gov.au