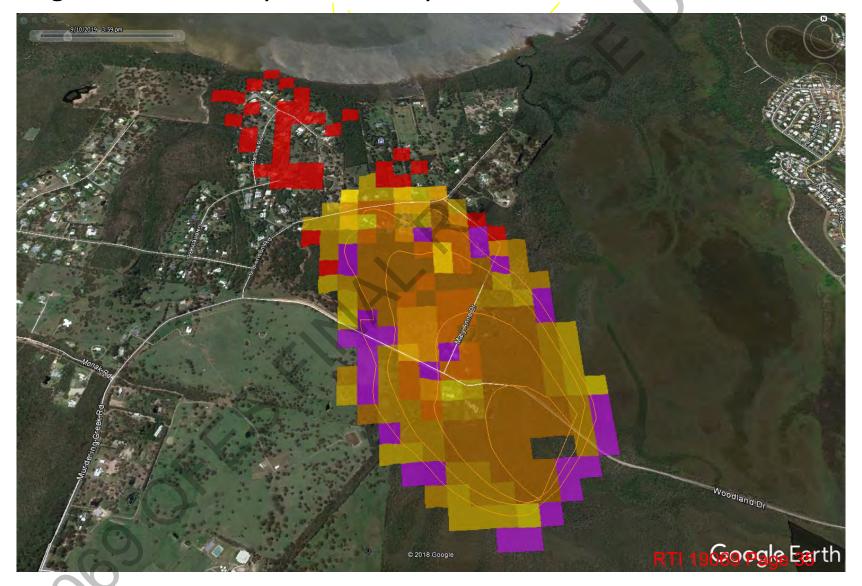

# Ignition point from Polair imagery. Simulation from 15:37. Fire will be impacting Murdering Creek Rd/Woodland Dr by 19:00

Assuming the fire is not held at Murdering Creek Rd/Woodland Dr. properties on Clarendon Rd will be impacted by 03:00 tomorrow. Note the winds will shift from **SE to Southerly** between 17:00 and 21:00 Southerly winds speeds to **35 km/hr** then easing after midnight.

Ignition point from Polair. Simulation commenced @13:42. Fire front at Mary Anne Dr by 14:15. Properties along Clarendon Rd impacted by Spotting @ 14:45 and by fire front by 15:15