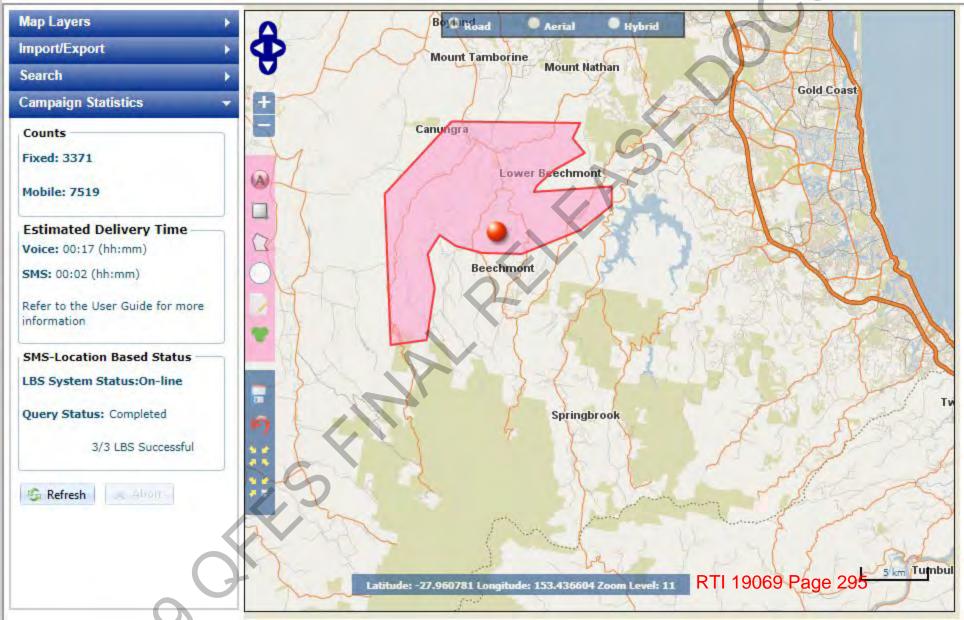

#### Afternoon NCR

Please find attached an unsuppressed spread potential, assuming the fire is not held at Murdering Creek Rd.

- Winds are forecast to shift from **SE to Southerly** between 17:00 and 21:00
- Southerly winds speeds to **35 km/hr** then easing after midnight.
- Then SSW 20-25 km/hr overnight

# Ignition point from Polair imagery. Simulation from 15:37. Fire will be impacting Murdering Creek Rd/Woodland Dr by 19:00

Assuming the fire is not held at Murdering Creek Rd/Woodland Dr. properties on Clarendon Rd will be impacted by 03:00 tomorrow. Note the winds will shift from **SE to Southerly** between 17:00 and 21:00 Southerly winds speeds to **35 km/hr** then easing after midnight.