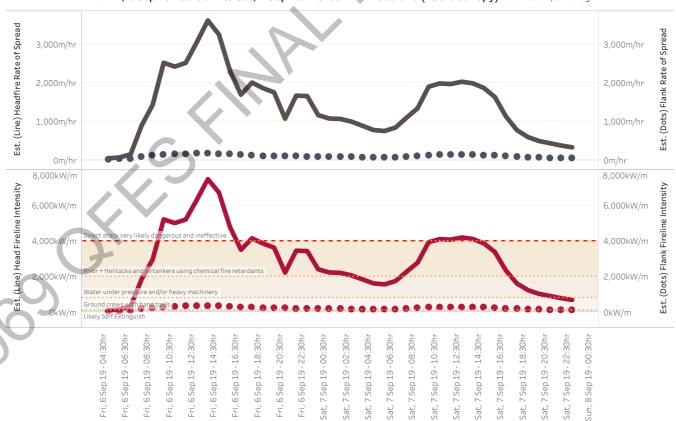

Fuel Load Used for Calculations:

Heath / Shrubland Model Uses Height & Wind Speed, Not Load

Estimated Rate of Spread - HEADFIRE (top thick line) - FLANK No Slope (top dots) & Fireline Intensity: HEADFIRE (bottom thick line) - FLANK No Slope (bottom dots) for Tue, 10 Sep 19 - 04:00hr to Wed, 11 Sep 19 - 23:00hr in Heath & Shrubland Assumed Slope = ODeg

Fuel Load Used for Calculations: Heath / Shrubland Model Uses Height & Wind

Estimated Rate of Spread - HEADFIRE (top thick line) - FLANK No Slope (top dots) & Fireline Intensity: HEADFIRE (bottom thick line) - FLANK No Slope (bottom dots) for Mon, 9 Sep 19 - 03:00hr to Tue, 10 Sep 19 - 23:00hr in Heath & Shrubland Assumed Slope = ODeg