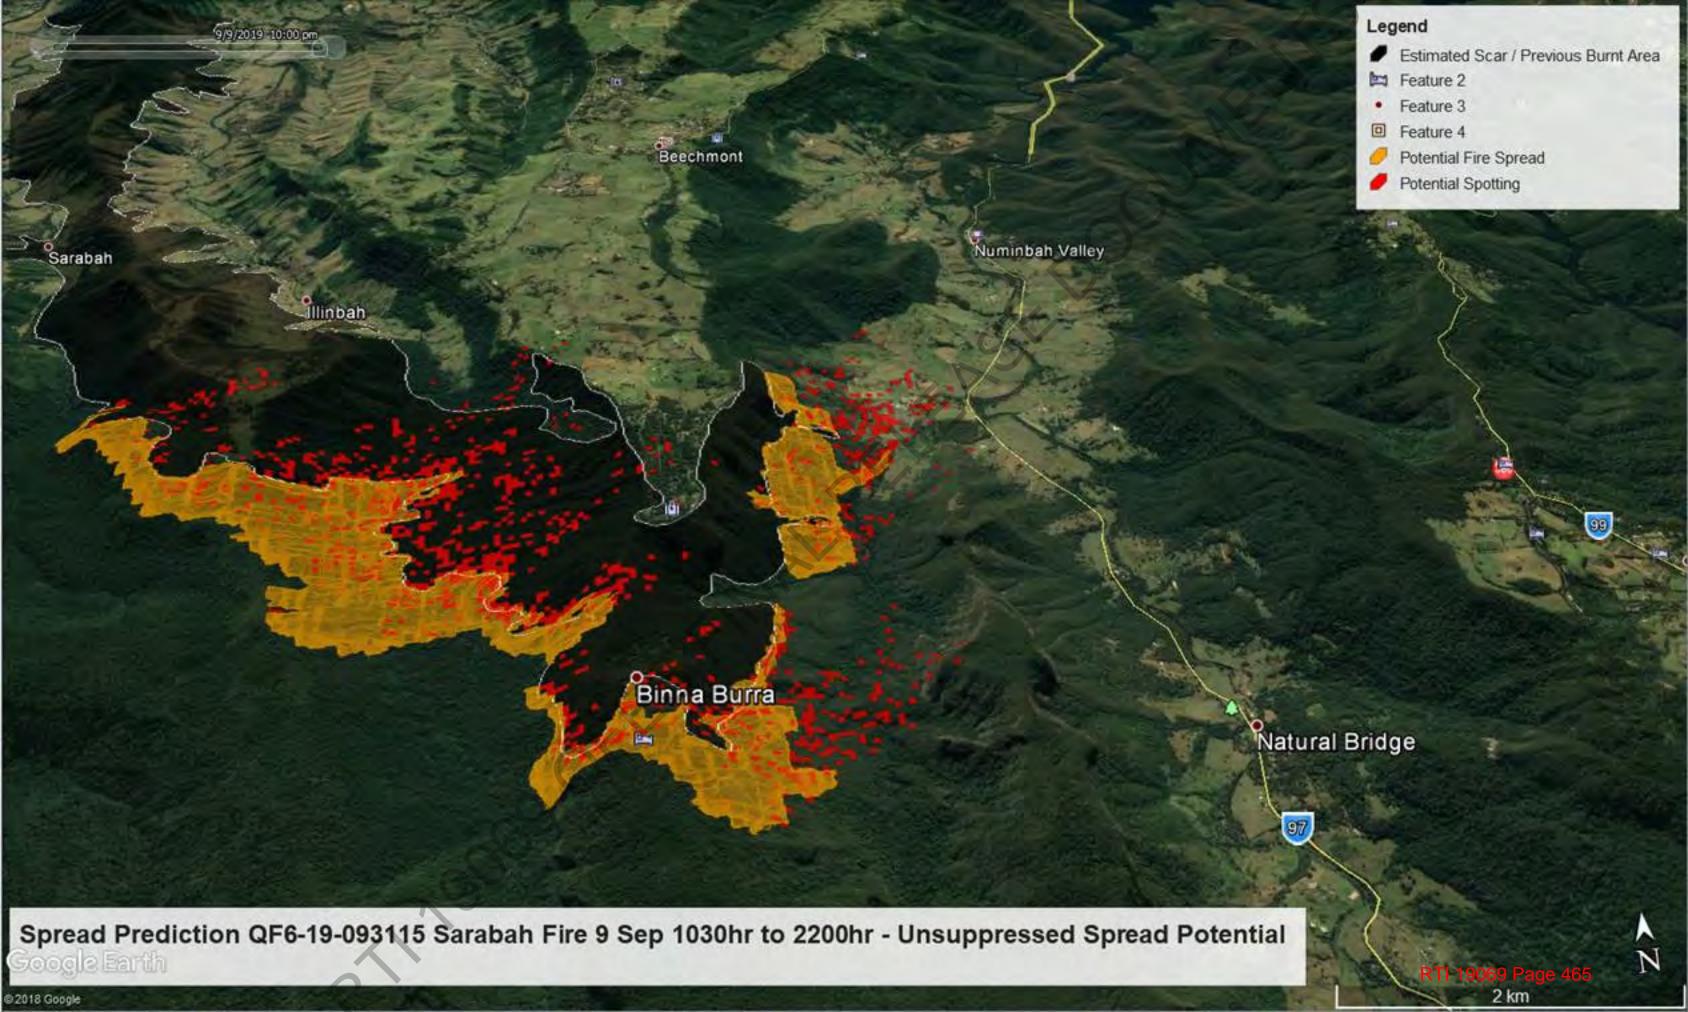

# Ignition point from Polair imagery. Simulation from 15:37. Fire will be impacting Murdering Creek Rd/Woodland Dr by 19:00

Assuming the fire is not held at Murdering Creek Rd/Woodland Dr. properties on Clarendon Rd will be impacted by 03:00 tomorrow. Note the winds will shift from **SE to Southerly** between 17:00 and 21:00 Southerly winds speeds to **35 km/hr** then easing after midnight.

Ignition point from Polair. Simulation commenced @13:42. Fire front at Mary Anne Dr by 14:15. Properties along Clarendon Rd impacted by Spotting @ 14:45 and by fire front by 15:15