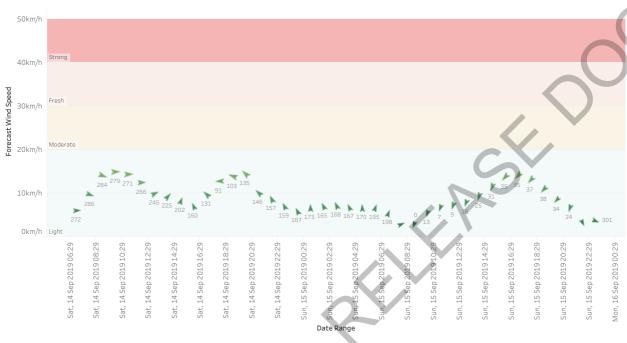

## 2 Day Wind Forecast in the Vicinity of Incident QF4-19-098492 PEREGIAN SPRINGS

Note: BOM forecast wind speed and direction does not fully account for local terrain effects. Thus if your fire is in the lee of hills etc., direction and speed may differ from forecast.