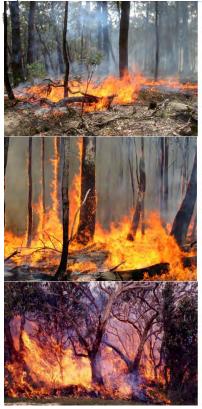

Fire in surface fuels only Flame Height = 0.5-1.0m, Forward Rate of Spread = 50-100m/hr Intensity ~ 200 to 400 kW/m

Direct Attack Very Safe / Very Effective

Fire in surface and bark fuels Flame Height = 1.5 m (plus height of bark

Forward Rate of Spread = 100-300 m/hr Intensity ~ 500 to 1000 kW/m

Direct Attack Safe / Effective

Fire in Surface, Bark and Elevated Fuels Flame Height = 1.5 to 3 m, Forward Rate of Spread = 300-500 m/hr Intensity ~ 1500 to 2500 kW/m

Direct Attack Safe / Effective

Fire in Surface, Bark and Elevated Fuels Some Passive Crowning Flame Height = 3 to 5 m, Forward Rate of Spread = 500-1200 m/hr Intensity~ 3000 to 4000 kW/m Direct Attack Safe / Effective (Upper end)

Fire in Surface, Bark and Elevated Fuels Periodic Active Crowning Flame Height = 5 to 10 m. Forward Rate of Spread = 1200-2000 m/hr Intensity ~ 4000 to 10000 kW/m

Direct Attack NOT Safe / NOT Effective

Fire in Surface, Bark and Elevated Fuels Sustained Active Crowning Flame Height > 10 m, Forward Rate of Spread >2000 m/hr

Intensity ~ > 10000 kW/m

Direct Attack NOT Safe / NOT Effective

- Jee J Moisture Mooles.
  Forest is the McAHTUR Mic 5 model using the Matthews Fuel Moisture reformulation.
  The Heath model is Anderson's Heath Model with the Fuel Moisture Model therein.
  Grass Models are the CSIRO Grass models for Eathor Ut (1. Syth)a, Grazed (3.5(t/ha) and Natural (5t/ha).
  Woodlands used the Natural Grass ROS model with a speed speed reduction factor applied based on % canopy cover as outlined in the AFAC Rate of