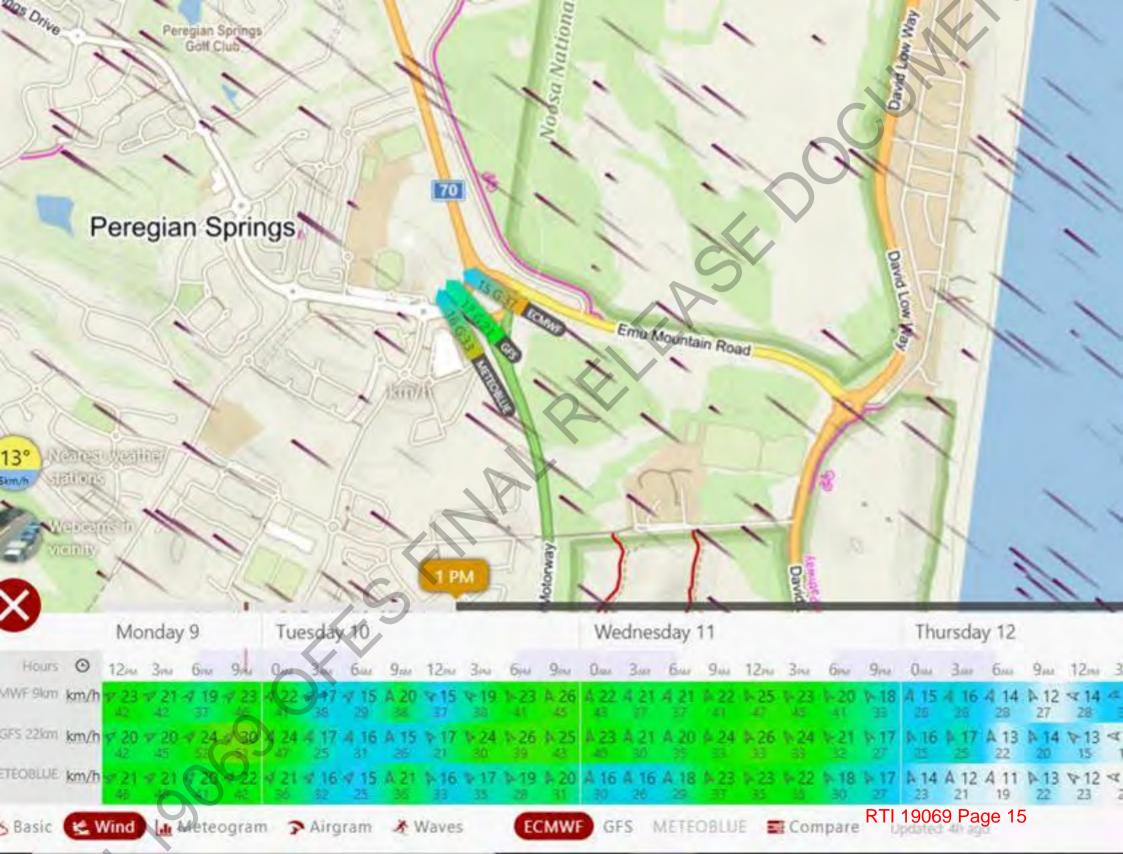

This is the wind uncertainty of four different models for 1pm tomorrow. Meteoblue = SSE 16 km/h Global Forecast System = SE 17 km/h European Model = ESE 37 km/h BoM = SSE 37 km/h

Emergency Management and Community Capability
Queensland Fire and Emergency Services
L2/85 Hudson Road ALBION QLD 4010
GPO BOX 1425 BRISBANE QLD 4001
+61 7 3635 2512 Ch
ben.twomey@qfgs.glcbgay.gu