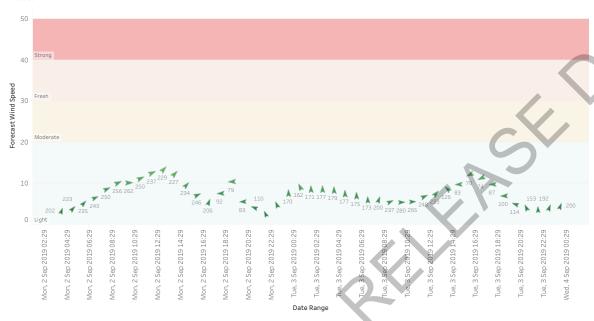

Fuel Load Used for Calculations:

Heath / Shrubland Model Uses Height & Wind Speed, Not Load

Estimated Rate of Spread - HEADFIRE (top thick line) - FLANK No Slope (top dots) & Fireline Intensity: HEADFIRE (bottom thick line) - FLANK No Slope (bottom dots) for Tue, 10 Sep 19 - 04:00hr to Wed, 11 Sep 19 - 23:00hr in Heath & Shrubland Assumed Slope = ODeg