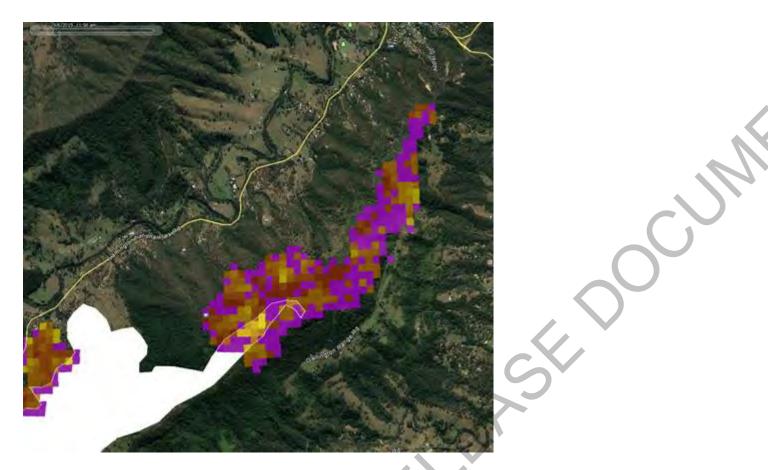

From: Russell Stephens-Peacock

Sent: Monday, 9 September 2019 9:22 PM To: Greg Gowlett < Greg. Gowlett@qfes.qld.gov.au> Subject: FW: KML File For Rapid Perigian Springs Prediction

Hey Greg

I just wanted to check Ben's figures and cast a second set of eyes on it. I think where Ben is concerned is any hotspots SE of the roundabout of St Anglicans College.

I am not suggesting to change that decision rather to ensure you're aware of what his concerns are as you will know where the active edge and hot spots are.

I have attached all the messages from Ben to ensure you have all the correspondence that Ben sent out. I won't include Ben on this email.