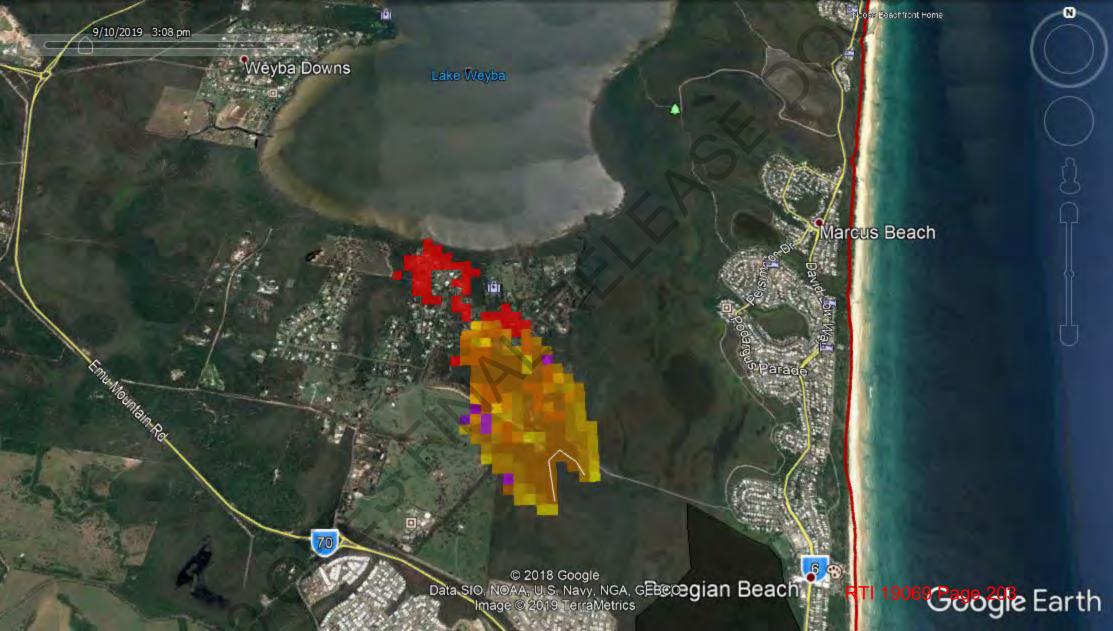

# Ignition point from Polair imagery. Simulation from 15:37. Fire will be impacting Murdering Creek Rd/Woodland Dr by 19:00

Assuming the fire is not held at Murdering Creek Rd/Woodland Dr. properties on Clarendon Rd will be impacted by 03:00 tomorrow. Note the winds will shift from **SE to Southerly** between 17:00 and 21:00 Southerly winds speeds to **35 km/hr** then easing after midnight.

Ignition point from Polair. Simulation commenced @13:42. Fire front at Mary Anne Dr by 14:15. Properties along Clarendon Rd impacted by Spotting @ 14:45 and by fire front by 15:15