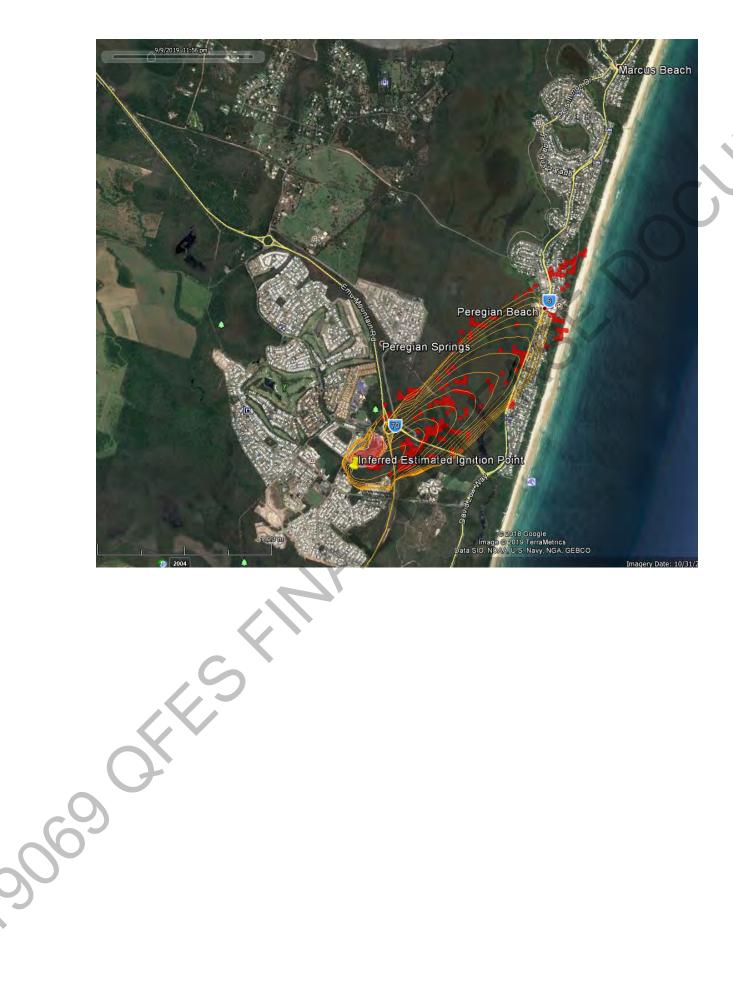

# Ignition point from Polair imagery. Simulation from 15:37. Fire will be impacting Murdering Creek Rd/Woodland Dr by 19:00

Assuming the fire is not held at Murdering Creek Rd/Woodland Dr. properties on Clarendon Rd will be impacted by 03:00 tomorrow. Note the winds will shift from **SE to Southerly** between 17:00 and 21:00 Southerly winds speeds to **35 km/hr** then easing after midnight.

Ignition point from Polair. Simulation commenced @13:42. Fire front at Mary Anne Dr by 14:15. Properties along Clarendon Rd impacted by Spotting @ 14:45 and by fire front by 15:15