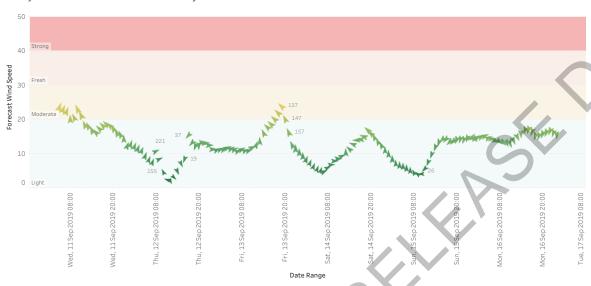

## 2 Day Wind Forecast in the Vicinity of Incident QF4-19-098492 PEREGIAN SPRINGS

Note: BOM forecast wind speed and direction does not fully account for local terrain effects. Thus if your fire is in the lee of hills etc., direction and speed may differ from forecast.

Look Ahead - Daily Peak Wildfire Behaviour Guidance in the Vicinity of QF4-19-098492 PEREGIAN SPRINGS assuming Heath & Shrubland Fuel, Slope = 0Deg

Max. Wind Speed

1km/h 75km/h