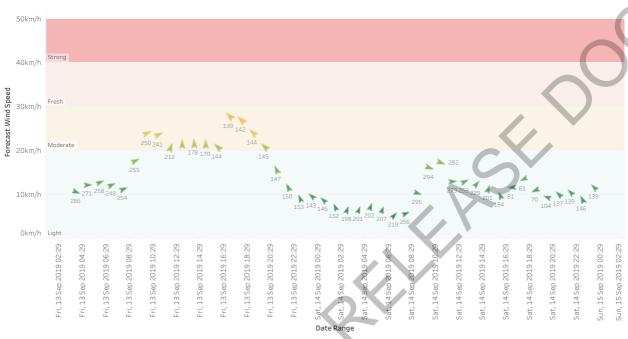

Look Ahead - Daily Peak Wildfire Behaviour Guidance in the Vicinity of QF4-19-098492 PEREGIAN SPRINGS assuming Heath & Shrubland Fuel, Slope = 0Deg

Max. Wind Speed

1km/h 75km/h

## Tuesday, 10 September 2019

With a forecast peak daily fireline intensity of 12185kW/m in Heath using the Advanced Heath rate of spread model, Direct Attack is UNSAFE/backburning is NOT ADVISED/EXTREMELY RISKY. Fire behaviour is likely to be a dangerous, extremely vigorous, very rapidly spreading surface fire with an estimated peak daily headfire forward rate of spread of 3136m/hr and flank rate of spread on flat ground of 784m/hr, with the potential for active and long period crowning. Heath fuels are more resistant to changes in humidity and may continue to burn overnight and in high humidity. Heath is also a threshold fuel, which means it may not carry vigorous fire until the wind reaches a threshold, and then it can rapidly intensify and spread.

## Wednesday, 11 September 2019

With a forecast peak daily fireline intensity of 9329kW/m in Heath using the Advanced Heath rate of spread model, Direct Attack is potentially UNSAFE/backburning is potentially RISKY. Fire behaviour is likely to be a highly vigorous, rapidly spreading surface fire with an estimated peak daily headfire forward rate of spread of 2401m/hr and flank rate of spread on flat ground of 600m/hr, exhibiting regular torching (or passive crown fire, with possible periodic crowning). Heath fuels are more resistant to changes in humidity and may continue to burn overnight and in high humidity. Heath is also a threshold fuel, which means it may not carry vigorous fire until the wind reaches a threshold, and then it can rapidly intensify and spread.

Thursday, 12 September 2019 With a forecast peak daily fireline intensity of 5931kW/m in Heath using the Advanced Heath rate of spread model, Direct Attack is potentially UNSAFE/backburning is potentially RISKY. Fire behaviour is likely to be a highly vigorous, rapidly spreading surface fire with an estimated peak daily headfire forward rate of spread of 1527m/hr and flank rate of spread on flat ground of 382m/hr, exhibiting regular torching (or passive crown fire, with possible periodic crowning). Heath fuels are more resistant to changes in humidity and may continue to burn overnight and in high humidity. Heath is also a threshold fuel, which means it may not carry vigorous fire until the wind reaches a threshold, and then it can rapidly intensify and spread.