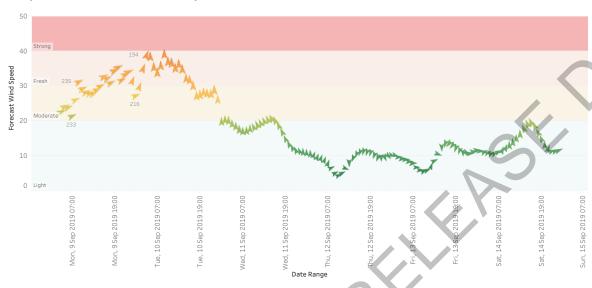

#### 2 Day Wind Forecast in the Vicinity of Incident QF4-19-098492 PEREGIAN SPRINGS

Note: BOM forecast wind speed and direction does not fully account for local terrain effects. Thus if your fire is in the lee of hills etc., direction and speed may differ from forecast.

## 2 Day Wind Forecast in the Vicinity of Incident QF4-19-098492 PEREGIAN SPRINGS

Note: BOM forecast wind speed and direction does not fully account for local terrain effects. Thus if your fire is in the lee of hills etc., direction and speed may differ from forecast.