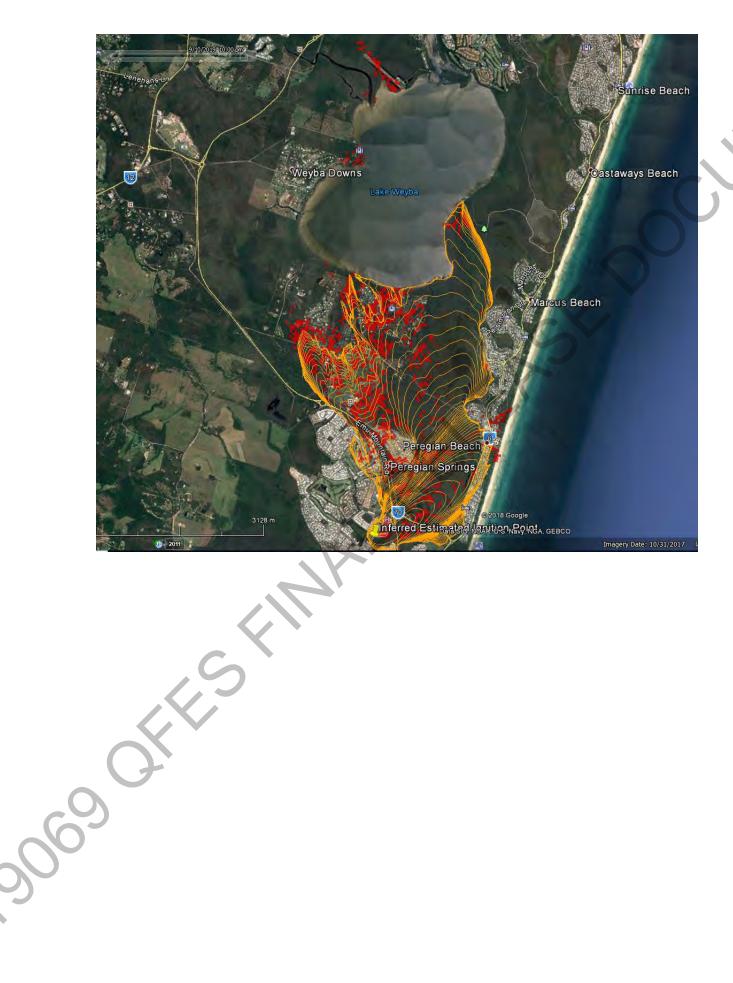

#### Afternoon NCR

Please find attached an unsuppressed spread potential, assuming the fire is not held at Murdering Creek Rd.

- Winds are forecast to shift from **SE to Southerly** between 17:00 and 21:00
- Southerly winds speeds to **35 km/hr** then easing after midnight.
- Then SSW 20-25 km/hr overnight

# Ignition point from Polair imagery. Simulation from 15:37. Fire will be impacting Murdering Creek Rd/Woodland Dr by 19:00

Assuming the fire is not held at Murdering Creek Rd/Woodland Dr. properties on Clarendon Rd will be impacted by 03:00 tomorrow. Note the winds will shift from **SE to Southerly** between 17:00 and 21:00 Southerly winds speeds to **35 km/hr** then easing after midnight.