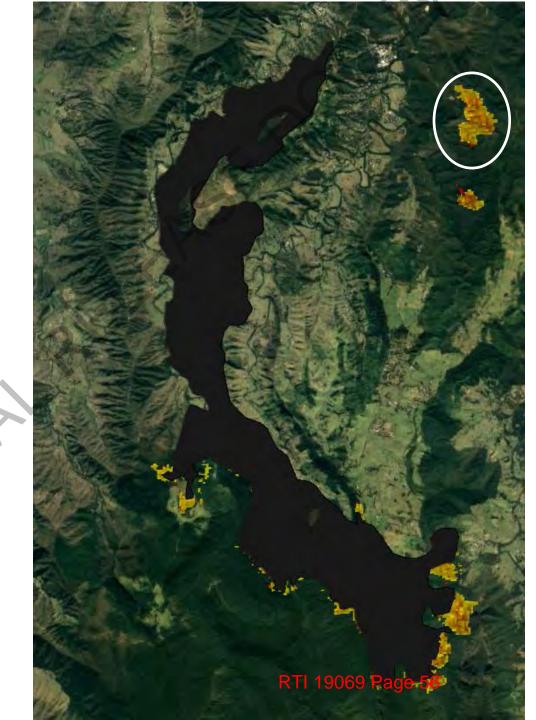

+61 7 3635 2512 M:Sch 4/4/6/1

■ ben.twomey@qfes.qld.gov.au

On Call / After Hours FBAN: (07) 3635 1808 SABRE Admin: SABRE.Admin@qfes.qld.gov.au

Matthew Geiger From: To: **Andrew Sturgess** 

Ben Twomey; Russell Stephens-Peacock; Kent Barron; Greg Gowlett; Robert Haigh; Stephen Lewin Peregian Linescan vs Phoenix after 2 hr run from new front this afternoon. Cc:

Subject:

Date: Tuesday, 10 September 2019 11:41:28 PM Attachments:

image001.jpg image002.jpg

Matt Geiger Station Officer **Fire Behaviour Analyst** Queensland Fire and Emergency Services
Central Region - Mackay
Ph: 07 4898 2100 Mob: Sch 4/4/6/1 Email: Matthew. Geiger (Pafes. qld.gov.au