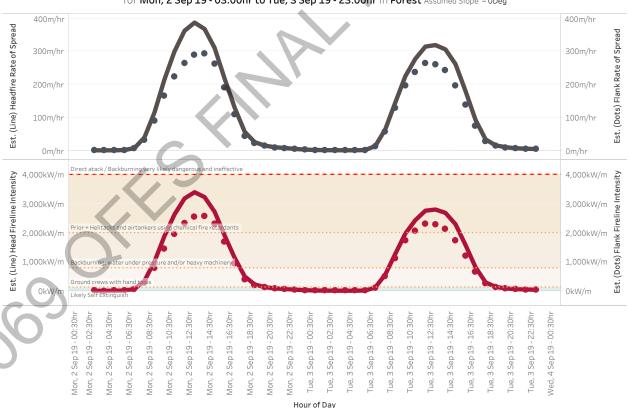

Using Heath & Shrubland Rate of Spread Model, Slope = 0Deg

Note: Forecast weather does not fully account for local terrain effects on wind speed and direction.

HEADFIRE SAFETY: Forecast peak intensity 9257kW/m @ 14:00hr on 10th of September. Direct Attack on the  $head fire/Backburning\ may\ be\ locally\ achievable,\ but\ is\ considered\ LESS\ SAFE\ and\ LESS\ EFFECTIVE.\ .\ Expect$ around 20hr above 4000kW/m

FLANK FIRE SAFETY: Forecast peak intensity 2314kW/m @ 14:00hr on 10th of September. Direct Attack on the flank fire is considered SAFE and EFFECTIVE.

PEAK WIND SPEED: Wind speed today is forecast to peak at 49km/hr from the South South East

RATES OF SPREAD: In Advanced Heath expect headfire travelling North North West peaking in speed around  $3177 \text{m/hr} \ @ 14:00 \text{hr}$ , with flanks spreading around 794 m/hr. Terrain will affect direction of travel.

Fuel Load Used for Calculations:

Heath / Shrubland Model Uses Height & Wind Speed, Not Load

Estimated Rate of Spread - HEADFIRE (top thick line) - FLANK No Slope (top dots) & Fireline Intensity: HEADFIRE (bottom thick line) - FLANK No Slope (bottom dots) for Tue, 10 Sep 19 - 04:00hr to Wed, 11 Sep 19 - 23:00hr in Heath & Shrubland Assumed Slope = ODeg