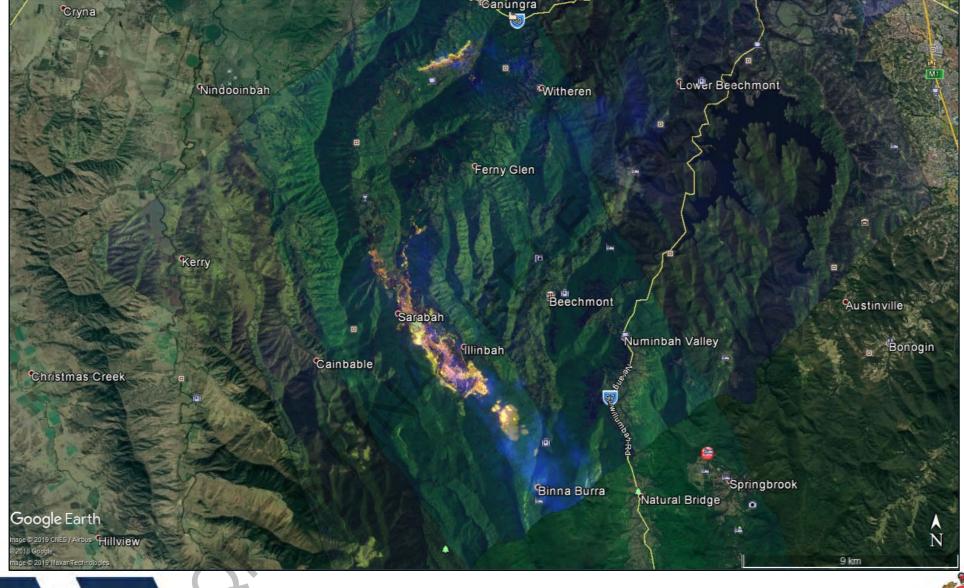

From: Russell Stephens-Peacock

Sent: Monday, 9 September 2019 9:22 PM To: Greg Gowlett < Greg. Gowlett@qfes.qld.gov.au> Subject: FW: KML File For Rapid Perigian Springs Prediction

Hey Greg

I just wanted to check Ben's figures and cast a second set of eyes on it. I think where Ben is concerned is any hotspots SE of the roundabout of St Anglicans College.

I am not suggesting to change that decision rather to ensure you're aware of what his concerns are as you will know where the active edge and hot spots are.

I have attached all the messages from Ben to ensure you have all the correspondence that Ben sent out. I won't include Ben on this email.