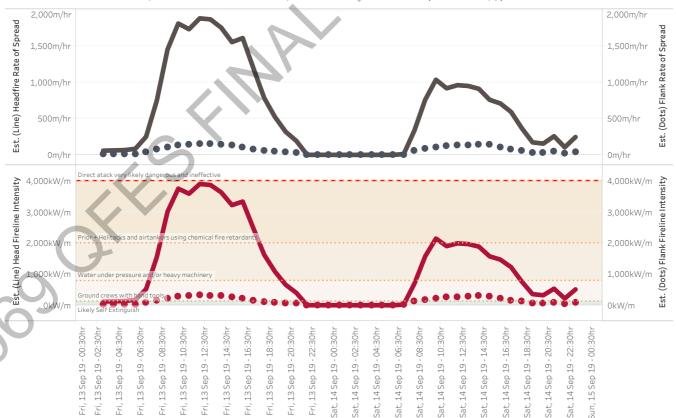

Fuel Load Used for Calculations:

Heath / Shrubland Model Uses Height & Wind Speed, Not Load

Estimated Rate of Spread - HEADFIRE (top thick line) - FLANK No Slope (top dots) & Fireline Intensity: HEADFIRE (bottom thick line) - FLANK No Slope (bottom dots) for Tue, 10 Sep 19 - 04:00hr to Wed, 11 Sep 19 - 23:00hr in Heath & Shrubland Assumed Slope = ODeg