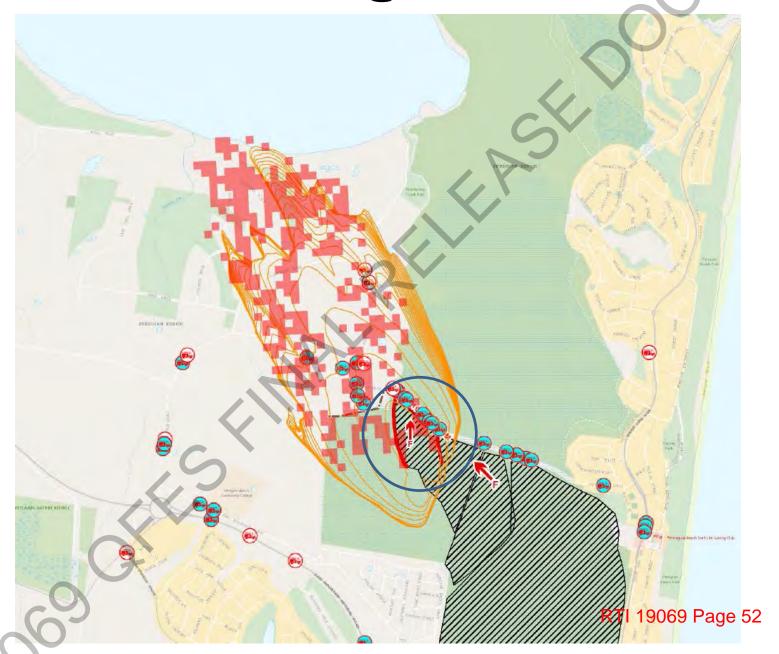

From: Russell Stephens-Peacock

Sent: Monday, 9 September 2019 9:22 PM To: Greg Gowlett < Greg. Gowlett@qfes.qld.gov.au> Subject: FW: KML File For Rapid Perigian Springs Prediction

Hey Greg

I just wanted to check Ben's figures and cast a second set of eyes on it. I think where Ben is concerned is any hotspots SE of the roundabout of St Anglicans College.

I am not suggesting to change that decision rather to ensure you're aware of what his concerns are as you will know where the active edge and hot spots are.

I have attached all the messages from Ben to ensure you have all the correspondence that Ben sent out. I won't include Ben on this email.