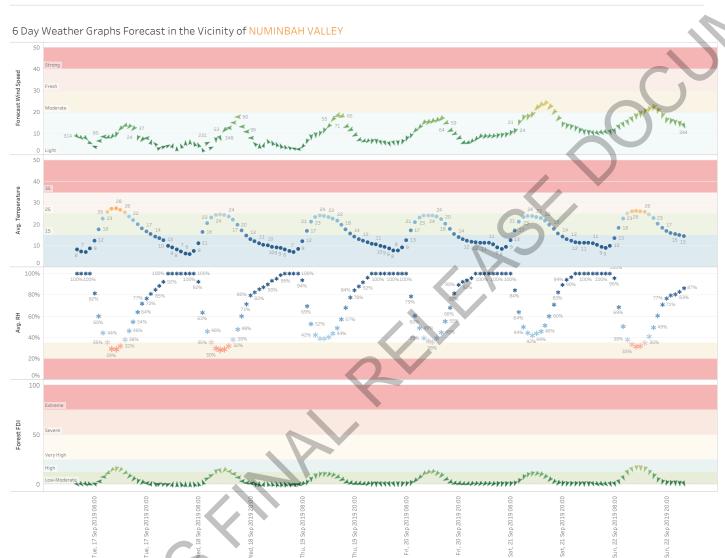

#### 6 Day Look Ahead - Estimated Peak Daily FFDI / Fire Danger Rating for QF4-19-098492 PEREGIAN SPRINGS

|                        | Tue, September 10, 2019 | Wed, September 11, 2019 | Thu, September 12, 2019 | Fri, September 13, 2019 | Sat, September 14, 2019 | Sun, September 15, 2019 |
|------------------------|-------------------------|-------------------------|-------------------------|-------------------------|-------------------------|-------------------------|
| QF4-19-098492 PEREGIAN | 20.3                    | 10.8                    | 7.9                     | 17.9                    | 22.5                    | 8.8                     |
| SPRINGS                | High                    | Low-Moderate            | Low-Moderate            | High                    | High                    | Low-Moderate            |

## 6 Day Look Ahead - Estimated Peak Daily FFDI / Fire Danger Rating for QF4-19-098492 PEREGIAN SPRINGS

|                        | Tue, September 10, 2019 | Wed, September 11, 2019 | Thu, September 12, 2019 | Fri, September 13, 2019 | Sat, September 14, 2019 | Sun, September 15, 2019 |
|------------------------|-------------------------|-------------------------|-------------------------|-------------------------|-------------------------|-------------------------|
| QF4-19-098492 PEREGIAN | 20.3                    | 10.8                    | 7.9                     | 17.9                    | 22.5                    | 8.8                     |
| SPRINGS                | High                    | Low-Moderate            | Low-Moderate            | High                    | High                    | Low-Moderate            |

## 6 Day Look Ahead - Estimated Peak Daily FFDI / Fire Danger Rating for QF4-19-098492 PEREGIAN SPRINGS

|                        | Mon, September 09, 2019 | Tue, September 10, 2019 | Wed, September 11, 2019 | Thu, September 12, 2019 | Fri, September 13, 2019 | Sat, September 14, 2019 |
|------------------------|-------------------------|-------------------------|-------------------------|-------------------------|-------------------------|-------------------------|
| QF4-19-098492 PEREGIAN | 32.8                    | 19.4                    | 10.3                    | 8.9                     | 16.6                    | 17.2                    |
| SPRINGS                | Very High               | High                    | Low-Moderate            | Low-Moderate            | High                    | High                    |