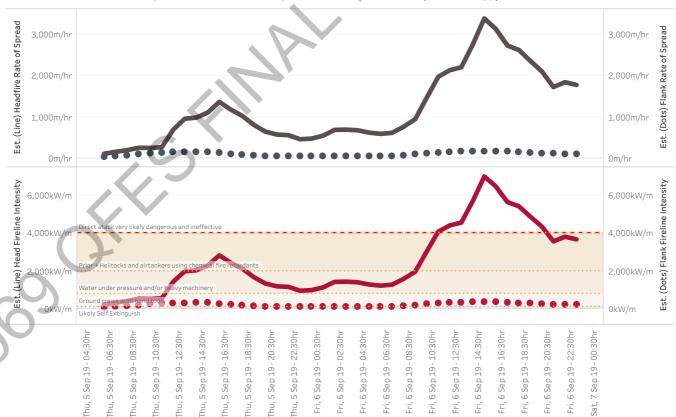

Fuel Load Used for Calculations:

Heath / Shrubland Model Uses Height & Wind Speed, Not Load

Estimated Rate of Spread - HEADFIRE (top thick line) - FLANK No Slope (top dots) & Fireline Intensity: HEADFIRE (bottom thick line) - FLANK No Slope (bottom dots) for Tue, 10 Sep 19 - 04:00hr to Wed, 11 Sep 19 - 23:00hr in Heath & Shrubland Assumed Slope = ODeg

Using Heath & Shrubland Rate of Spread Model, Slope = 0Deg

Note: Forecast weather does not fully account for local terrain effects on wind speed and direction.

HEADFIRE SAFETY: Forecast peak intensity 9257kW/m @ 14:00hr on 10th of September. Direct Attack on the  $head fire/Backburning\ may\ be\ locally\ achievable,\ but\ is\ considered\ LESS\ SAFE\ and\ LESS\ EFFECTIVE.\ .\ Expect$ around 20hr above 4000kW/m

FLANK FIRE SAFETY: Forecast peak intensity 2314kW/m @ 14:00hr on 10th of September. Direct Attack on the flank fire is considered SAFE and EFFECTIVE.

PEAK WIND SPEED: Wind speed today is forecast to peak at 49km/hr from the South South East

RATES OF SPREAD: In Advanced Heath expect headfire travelling North North West peaking in speed around  $3177 \text{m/hr} \ @ 14:00 \text{hr}$ , with flanks spreading around 794 m/hr. Terrain will affect direction of travel.