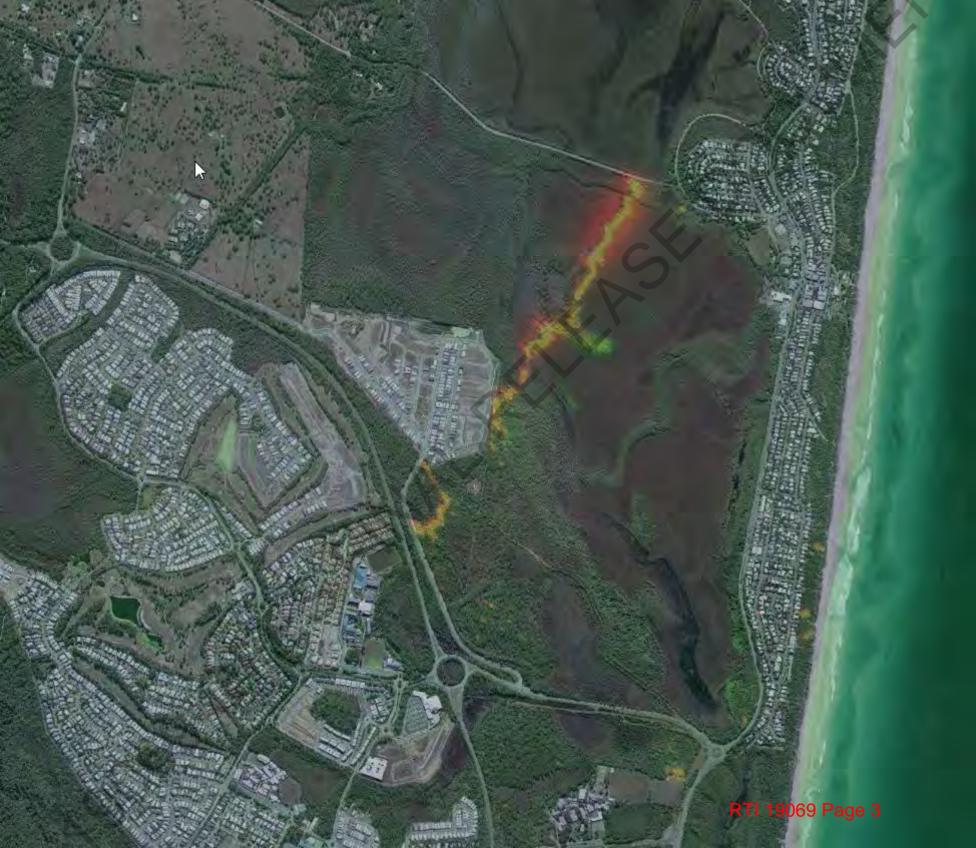

#### Afternoon NCR

Please find attached an unsuppressed spread potential, assuming the fire is not held at Murdering Creek Rd.

- Winds are forecast to shift from **SE to Southerly** between 17:00 and 21:00
- Southerly winds speeds to **35 km/hr** then easing after midnight.
- Then SSW 20-25 km/hr overnight