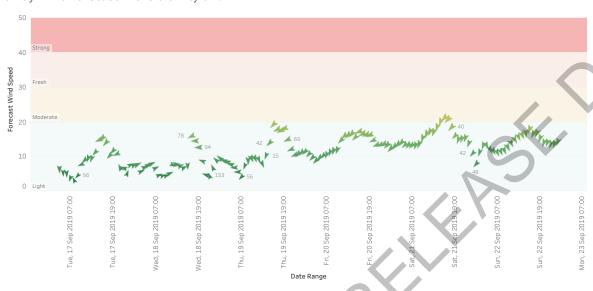

#### 2 Day Wind Forecast in the Vicinity of Incident QF4-19-098492 PEREGIAN SPRINGS

Note: BOM forecast wind speed and direction does not fully account for local terrain effects. Thus if your fire is in the lee of hills etc., direction and speed may differ from forecast.

## 2 Day Wind Forecast in the Vicinity of Incident QF4-19-098492 PEREGIAN SPRINGS

Note: BOM forecast wind speed and direction does not fully account for local terrain effects. Thus if your fire is in the lee of hills etc., direction and speed may differ from forecast.