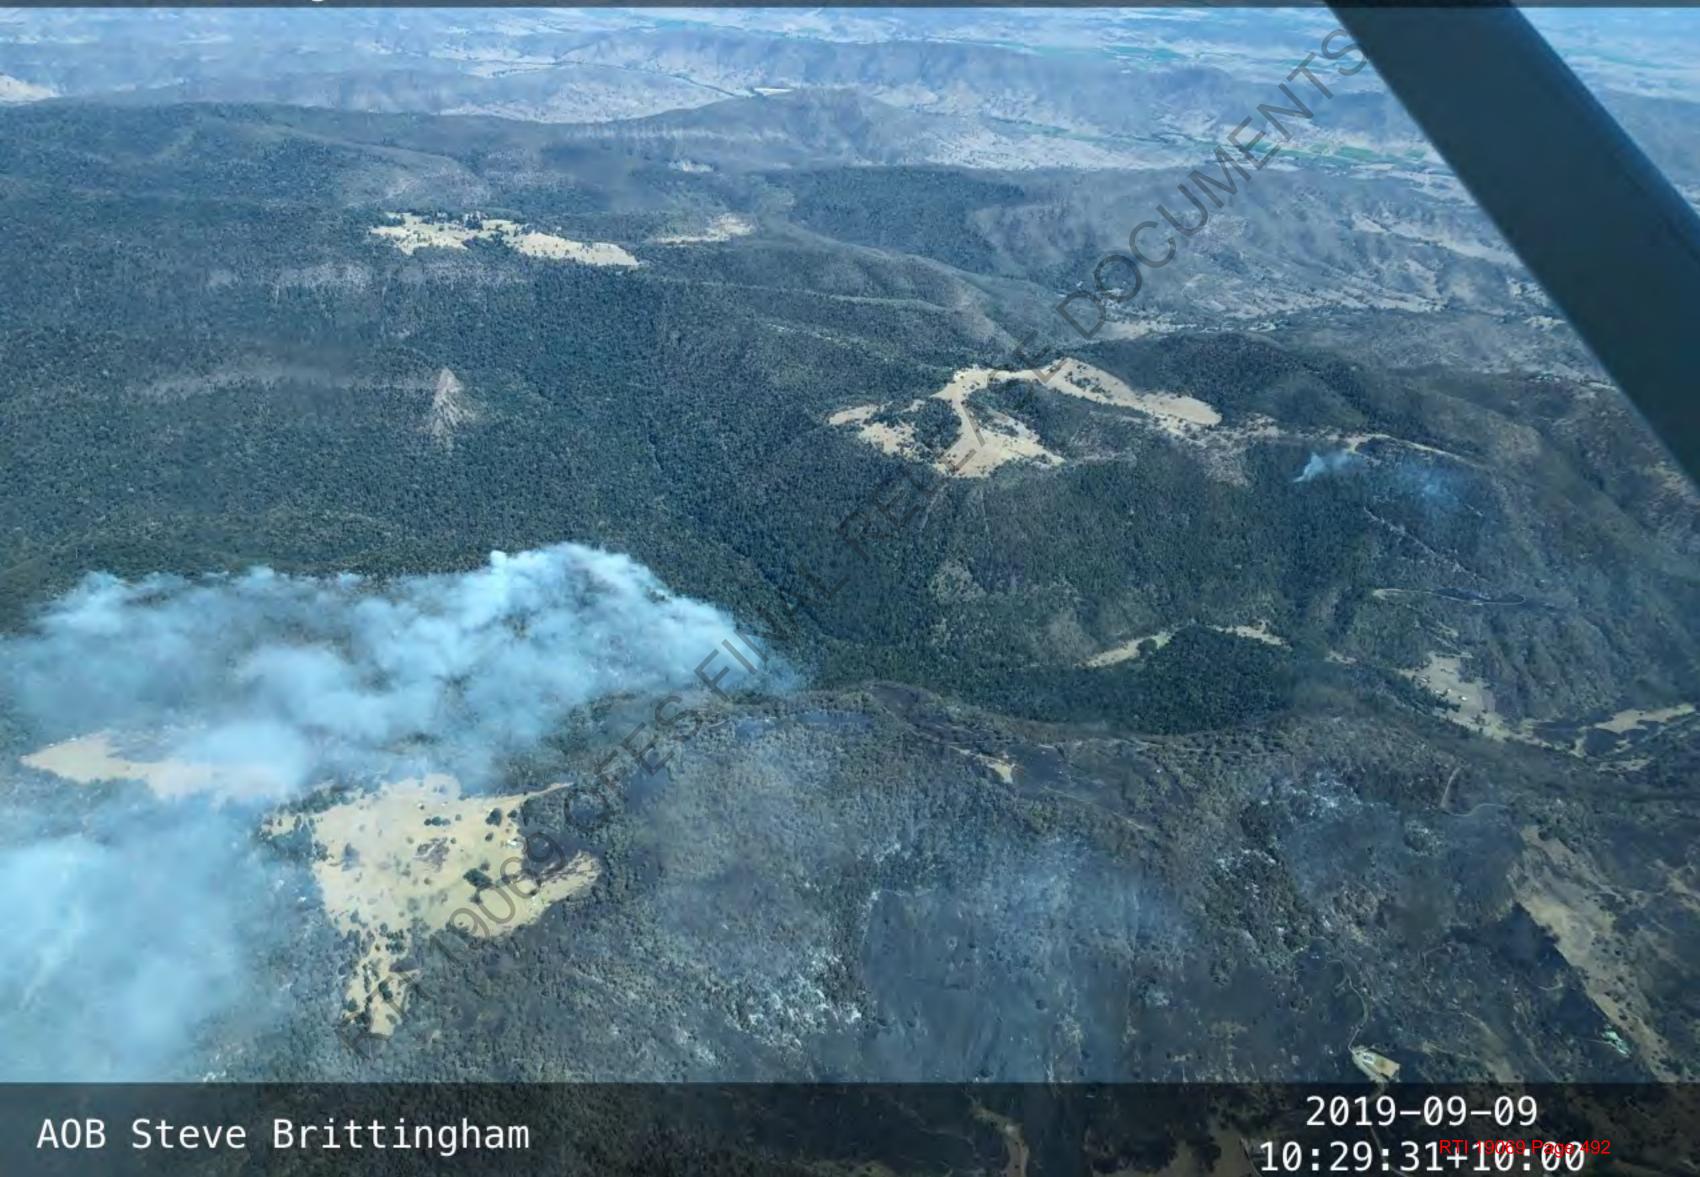

From: Russell Stephens-Peacock

Sent: Monday, 9 September 2019 9:22 PM To: Greg Gowlett < Greg. Gowlett@qfes.qld.gov.au> Subject: FW: KML File For Rapid Perigian Springs Prediction

Hey Greg

I just wanted to check Ben's figures and cast a second set of eyes on it. I think where Ben is concerned is any hotspots SE of the roundabout of St Anglicans College.

I am not suggesting to change that decision rather to ensure you're aware of what his concerns are as you will know where the active edge and hot spots are.

I have attached all the messages from Ben to ensure you have all the correspondence that Ben sent out. I won't include Ben on this email.

This is the wind uncertainty of four different models for 1pm tomorrow. Meteoblue = SSE 16 km/h Global Forecast System = SE 17 km/h European Model = ESE 37 km/h BoM = SSE 37 km/h

Emergency Management and Community Capability
Queensland Fire and Emergency Services
L2/85 Hudson Road ALBION QLD 4010
GPO BOX 1425 BRISBANE QLD 4001
+61 7 3635 2512 Ch
ben.twomey@qfgs.glcbgay.gu