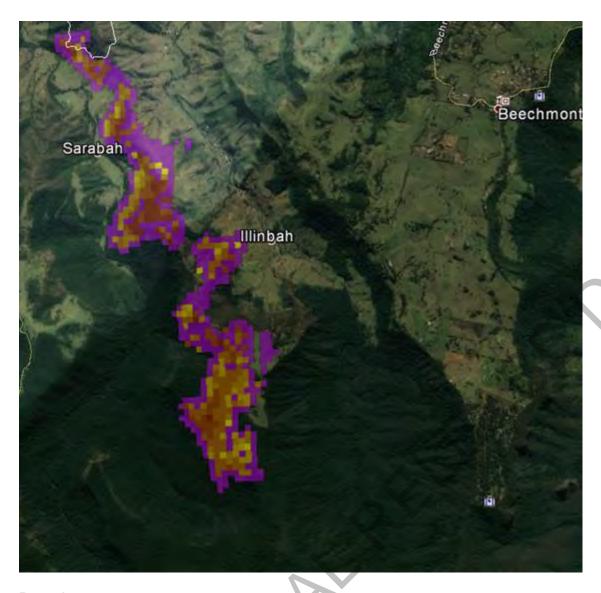

# Ignition point from Polair imagery. Simulation from 15:37. Fire will be impacting Murdering Creek Rd/Woodland Dr by 19:00

Assuming the fire is not held at Murdering Creek Rd/Woodland Dr. properties on Clarendon Rd will be impacted by 03:00 tomorrow. Note the winds will shift from **SE to Southerly** between 17:00 and 21:00 Southerly winds speeds to **35 km/hr** then easing after midnight.

Ignition point from Polair. Simulation commenced @13:42. Fire front at Mary Anne Dr by 14:15. Properties along Clarendon Rd impacted by Spotting @ 14:45 and by fire front by 15:15