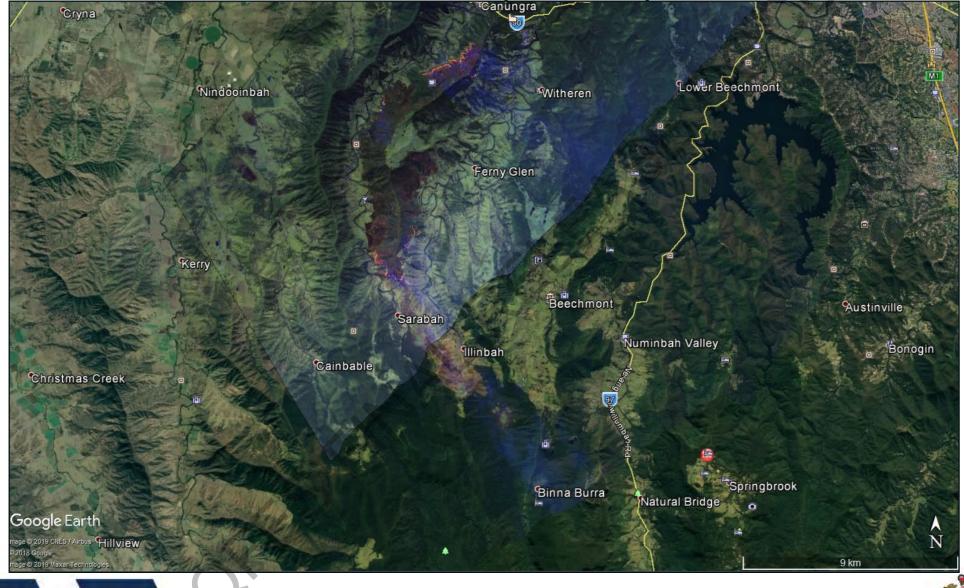

eocortex Essentials.











Area of Interest 20190906 1000

Legend

Current Incident

FIRE VEHICLE \* FIRE VEGETATION

(FIRE VEGETATION) PERMITTED BURN (ATTENDANCE)

FIRE STRUCTURE

FIRE STRUCTURE

FIRE STRUCTURE \* FIRE STRUCTURE

(FIRE STRUCTURE)

ALARM

ASSIST EXTREME WEATHER

RESCUE ROAD \*

RESCUE ROAD \* RESCUE ROAD \*

RESCUE WATER ALL TYPES

Kilometres

WGS\_1984\_Web\_Mercator\_Auxiliary\_Sphere

This map was automatically generated using Geocortex Essentials.



© (I) S) (I)







Sarabah Fire -**Predictions For** 06/09/2019 and 07/09/2019 as of

Legend

This map was automatically generated using Geocortex Essentials.





# Sarabah Linescan Progressions



Sarabah - 06/09/2019 11:53am





Sarabah - 06/09/2019 16:34pm





Sarabah - 06/09/2019 11:53am - 16:34pm Comparison





Sarabah - 06/09/2019 19:03pm





Sarabah – 06/09/2019 16:34pm – 19:03pm Comparison





Sarabah - 07/09/2019 11:13am





Sarabah – 07/06/2019 11:13 - 06/09/2019 19:03pm comparison



RTI 19069 Page





















Atypical fire behaviour after sunset today Friday September 6

As per the morning SOC briefing the fire behaviour this evening and through until around midnight tonight crews should expect to see enhanced fire activity.

- There will be two clear peaks in fire activity today. One this afternoon in line with normal diurnal (daily) patterns and another after dark.
- Overnight, in broad terms the FDR remains at Very High then lowers to High whereas typical overnight FDR would be Low to Moderate.
- From around 19:00 areas west of the Great Divide will see increasing NW win