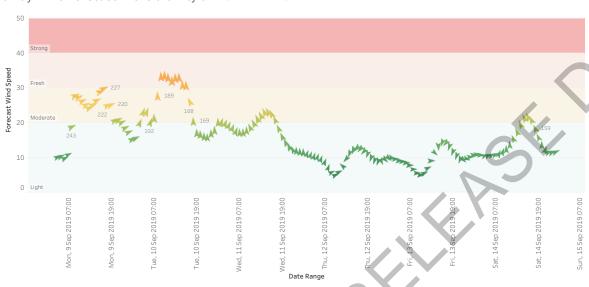

## 2 Day Wind Forecast in the Vicinity of Incident QF4-19-098492 PEREGIAN SPRINGS

Note: BOM forecast wind speed and direction does not fully account for local terrain effects. Thus if your fire is in the lee of hills etc., direction and speed may differ from forecast.

#### 2 Day Wind Forecast in the Vicinity of Incident QF4-19-098492 PEREGIAN SPRINGS

Note: BOM forecast wind speed and direction does not fully account for local terrain effects. Thus if your fire is in the lee of hills etc., direction and speed may differ from forecast.