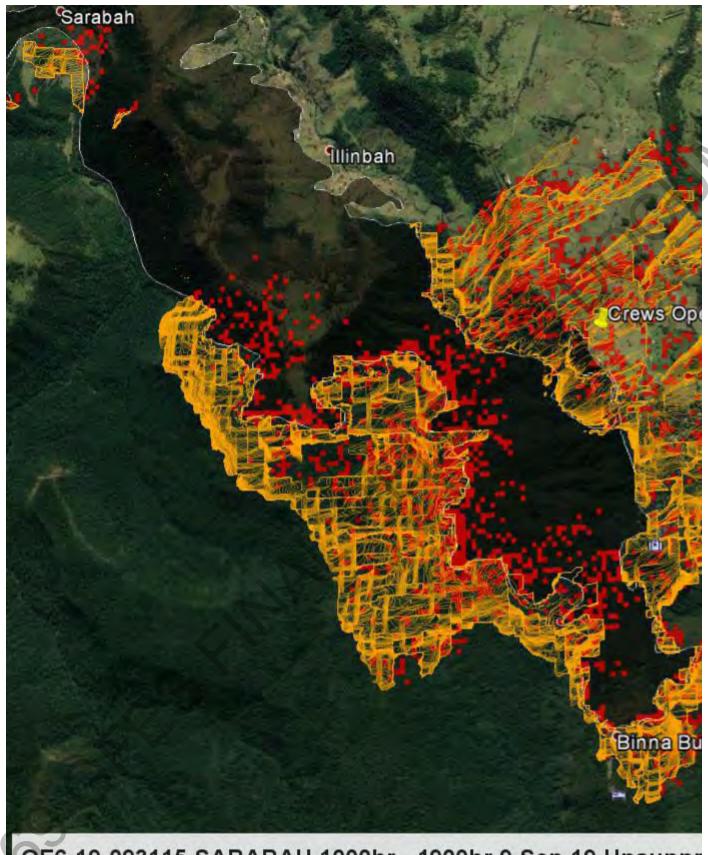

From:

To: Subject:

Russell Stephens-Peacock
PSU Reports SER
FW: KML File For Rapid Perigian Springs Prediction
Tuesday, 10 September 2019 9:31:45 AM
OF4-19-098492 PEREGIAN SPRINGS.kml
image001.png
OF4-19-098492 PEREGIAN SPRINGS. Spread Potential to 1300hr 10 Sep 2019.msg
Phoenix Prediction Through to 2200hr 10 Sep With Half Hourly Isochrones.msg
Snips With Time Steps for Prediction.msg
image004.png
image002.jpg Date:

From: Russell Stephens-Peacock

Sent: Monday, 9 September 2019 9:22 PM To: Greg Gowlett < Greg. Gowlett@qfes.qld.gov.au> Subject: FW: KML File For Rapid Perigian Springs Prediction

Hey Greg

I just wanted to check Ben's figures and cast a second set of eyes on it. I think where Ben is concerned is any hotspots SE of the roundabout of St Anglicans College.

I am not suggesting to change that decision rather to ensure you're aware of what his concerns are as you will know where the active edge and hot spots are.

I have attached all the messages from Ben to ensure you have all the correspondence that Ben sent out. I won't include Ben on this email.