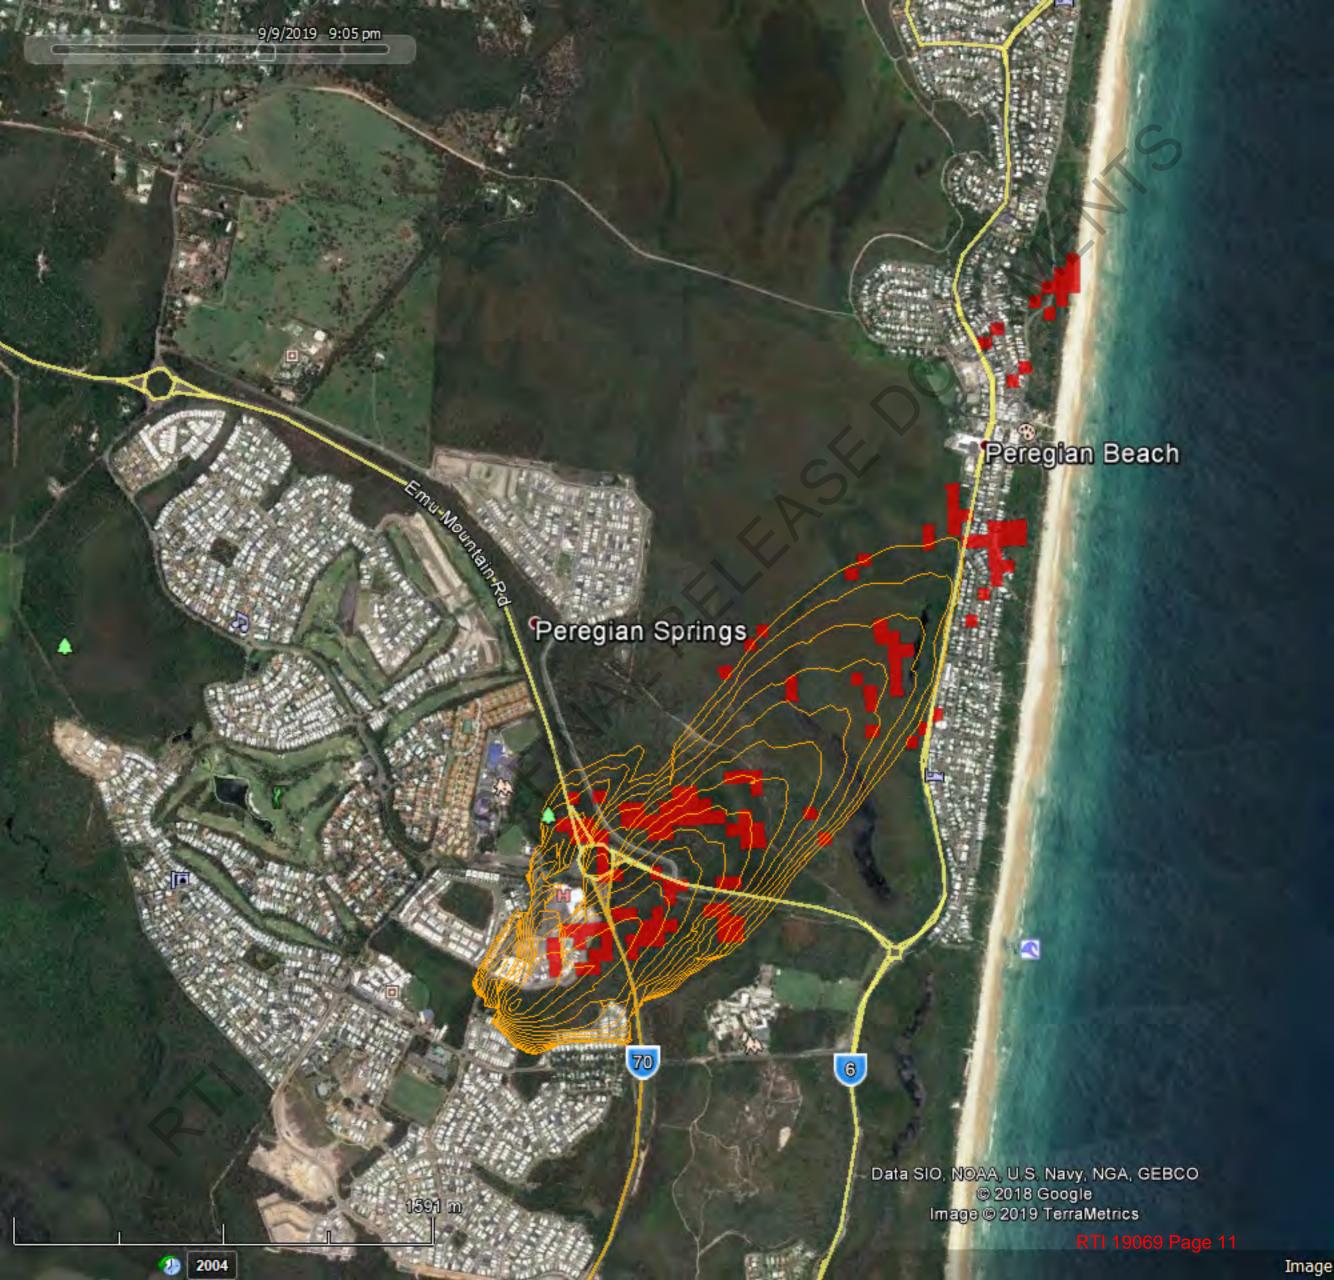

e Fuel Moisture Model therein.
  Grass Models are the CSIRO Grass models for Eathor Ut (1. Syth)a, Grazed (3.5(t/ha) and Natural (5t/ha).
  Woodlands used the Natural Grass ROS model with a speed speed reduction factor applied based on % canopy cover as outlined in the AFAC Rate of



From: To: Subject: Date: Attachme

Ben Twomey Andrew Sturgess At 10am Tuesday, 10 September 2019 12:37:57 PM



Ben Twomey Executive Manager, Advanced Capability Support Unit (ACSU) Fire Behaviour Analyst (Cert)



Emergency Management and Community Capability Queensland Fire and Emergency Services L2/85 Hudson Road ALBION OLD 4010 GPO BOX 1425 BRISBANE OLD 4001

461 7-3635 2512 M: 0447 225 218

ben.twomey@qfes.qld.gov.au

On Call / After Hours FBAN: (07) 3635 1808 SABRE Admin: SABRE.Admin@qfes.qld.gov.au











Wednesday 11 September

RTI 19069 Page 14







From: Comms Operational User
To: QFES Predictive Services Unit

Subject: BOM: Spot Fire Weather Forecast 6 (QLD) [SEC=UNCLASSIFIED]

Date: Tuesday, 10 September 2019 4:53:24 PM

#### IDQ20105

Australian Government Bureau of Meteorology Queensland

Incident Weather Forecast for Peregian Springs Issued at 4:52 pm EST on Tuesday 10 September 2019.

Incident Type: Wildfire

Forecast Location: Peregian, Sunshine Coast Latitude/Longitude: -26.489372 153.081555

Elevation (metres ASL): 5

Fuel Type: Other Website Form No: 006

Request No: 2 Fax Number: ##

Contact Ph: 0409767327 Contact Name: Greg Gowlett

Email: ##

Significant wind changes during the forecast period, including uncertainties Moderate to fresh SE winds are expected to tend