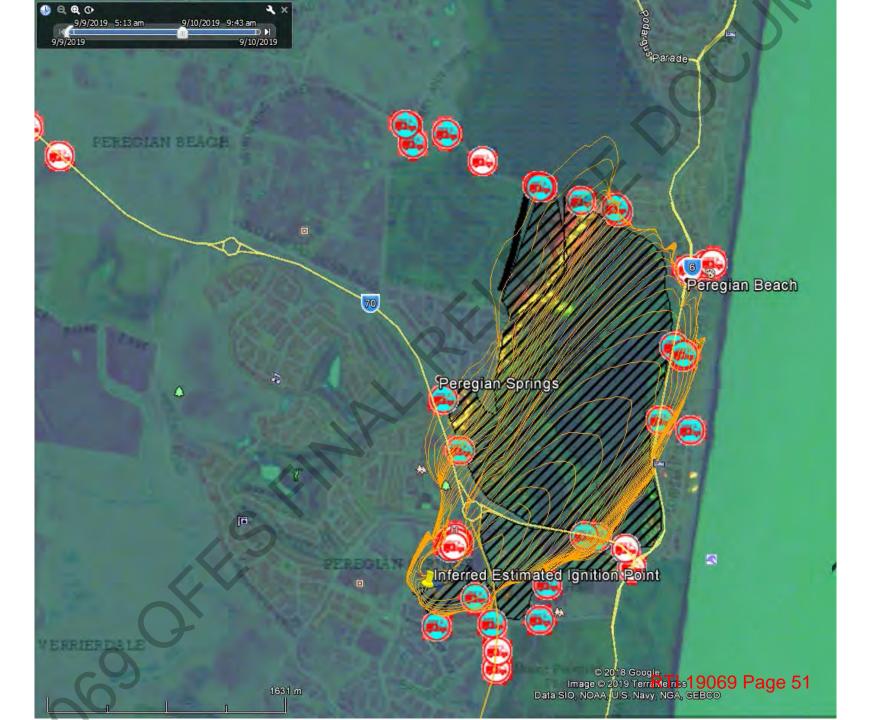

From: Russell Stephens-Peacock

Sent: Monday, 9 September 2019 9:22 PM To: Greg Gowlett < Greg. Gowlett@qfes.qld.gov.au> Subject: FW: KML File For Rapid Perigian Springs Prediction

Hey Greg

I just wanted to check Ben's figures and cast a second set of eyes on it. I think where Ben is concerned is any hotspots SE of the roundabout of St Anglicans College.

I am not suggesting to change that decision rather to ensure you're aware of what his concerns are as you will know where the active edge and hot spots are.

I have attached all the messages from Ben to ensure you have all the correspondence that Ben sent out. I won't include Ben on this email.

# Ignition point from Polair imagery. Simulation from 15:37. Fire will be impacting Murdering Creek Rd/Woodland Dr by 19:00

Assuming the fire is not held at Murdering Creek Rd/Woodland Dr. properties on Clarendon Rd will be impacted by 03:00 tomorrow. Note the winds will shift from **SE to Southerly** between 17:00 and 21:00 Southerly winds speeds to **35 km/hr** then easing after midnight.

Ignition point from Polair. Simulation commenced @13:42. Fire front at Mary Anne Dr by 14:15. Properties along Clarendon Rd impacted by Spotting @ 14:45 and by fire front by 15:15