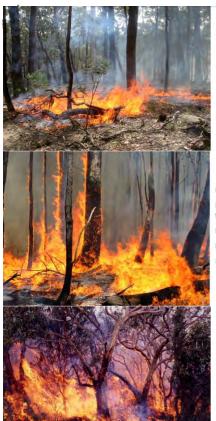

Fire in surface fuels only Flame Height = 0.5-1.0m, Forward Rate of Spread = 50-100m/hr Intensity ~ 200 to 400 kW/m

Direct Attack Very Safe / Very Effective

Fire in surface and bark fuels Flame Height = 1.5 m (plus height of bark

Forward Rate of Spread = 100-300 m/hr Intensity ~ 500 to 1000 kW/m

Direct Attack Safe / Effective

Fire in Surface, Bark and Elevated Fuels Flame Height = 1.5 to 3 m, Forward Rate of Spread = 300-500 m/hr Intensity ~ 1500 to 2500 kW/m

Direct Attack Safe / Effective

Fire in Surface, Bark and Elevated Fuels Some Passive Crowning Flame Height = 3 to 5 m, Forward Rate of Spread = 500-1200 m/hr Intensity~ 3000 to 4000 kW/m Direct Attack Safe / Effective (Upper end)

Fire in Surface, Bark and Elevated Fuels Periodic Active Crowning Flame Height = 5 to 10 m. Forward Rate of Spread = 1200-2000 m/hr Intensity ~ 4000 to 10000 kW/m

Direct Attack NOT Safe / NOT Effective

Fire in Surface, Bark and Elevated Fuels Sustained Active Crowning Flame Height > 10 m, Forward Rate of Spread >2000 m/hr

Intensity ~ > 10000 kW/m

Direct Attack NOT Safe / NOT Effective

- Jee J Moisture Mooles.
  Forest is the McAHTUR Mic 5 model using the Matthews Fuel Moisture reformulation.
  The Heath model is Anderson's Heath Model with the Fuel Moisture Model therein.
  Grass Models are the CSIRO Grass models for Eathor Ut (1. Syth)a, Grazed (3.5(t/ha) and Natural (5t/ha).
  Woodlands used the Natural Grass ROS model with a speed speed reduction factor applied based on % canopy cover as outlined in the AFAC Rate of