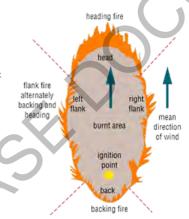

ound 1887m/hr @ 13:00hr, with flanks spreading around 153m/hr. Terrain will affect direction of travel.

SPOT FIRE IGNITION RISK: Given any ember/firebrand production, spot fires can ignite very easily.

**IGNITION EASE & SPREAD:** Minimum fuel moisture 6% fuels can ignite easily. Expect fast development fully consuming surface fuels.

 $\begin{tabular}{ll} \textbf{CONDITIONS TONIGHT:} Between 1800 hr \& midnight fire is likely to continue burning for around $4hr$ (i.e. hours below Fuel Moisture of $20\%) \\ \end{tabular}$ 

Estimated Rate of Spread - HEADFIRE (top thick line) - FLANK No Slope (top dots) & Fireline Intensity: HEADFIRE (bottom thick line) - FLANK No Slope (bottom dots)

for Fri, 13 Sep 19 - 03:00hr to Sat, 14 Sep 19 - 23:00hr in Woodland (<30% Canopy) Assumed Slope = 0Deg



Fuel Load Used for Calculations:

Understory Grass Load = 5t/ha



### Disclaime

This Fire Behaviour Prediction Snap Report ('this Report') is provided solely for information purposes and is not to be construed, under any circumstances, by implication or otherwise, as anything other than as the opinions of the Queensland Fire and Emergency Services Predictive Services Unit in relation to anticipated fire behaviour. The information contained in this Report is provided on the basis that readers will be responsible for making their own assessment of the information contained herein.

Hour of Day



## Look Ahead Wind Forecast & Fire Behaviour Guidance

### 6 Day Look Ahead - Estimated Peak Daily FFDI / Fire Danger Rating for QF6-19-093115 SARABAH

|                       | Fri, September 1