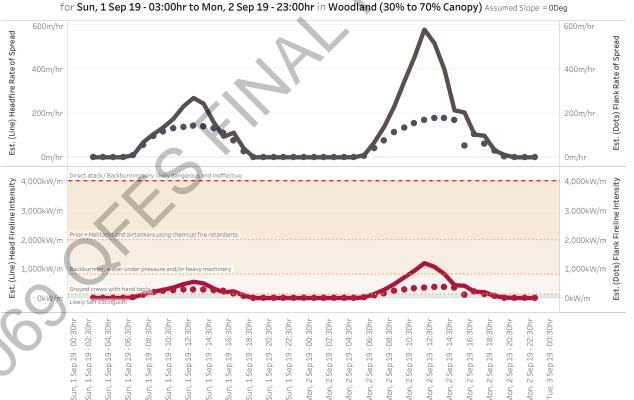

Fuel Load Used for Calculations:

Heath / Shrubland Model Uses Height & Wind Speed, Not Load

Estimated Rate of Spread - HEADFIRE (top thick line) - FLANK No Slope (top dots) & Fireline Intensity: HEADFIRE (bottom thick line) - FLANK No Slope (bottom dots) for Tue, 10 Sep 19 - 04:00hr to Wed, 11 Sep 19 - 23:00hr in Heath & Shrubland Assumed Slope = ODeg

Fuel Load Used for Calculations: Heath / Shrubland Model Uses Height & Wind

Estimated Rate of Spread - HEADFIRE (top thick line) - FLANK No Slope (top dots) & Fireline Intensity: HEADFIRE (bottom thick line) - FLANK No Slope (bottom dots) for Mon, 9 Sep 19 - 03:00hr to Tue, 10 Sep 19 - 23:00hr in Heath & Shrubland Assumed Slope = ODeg