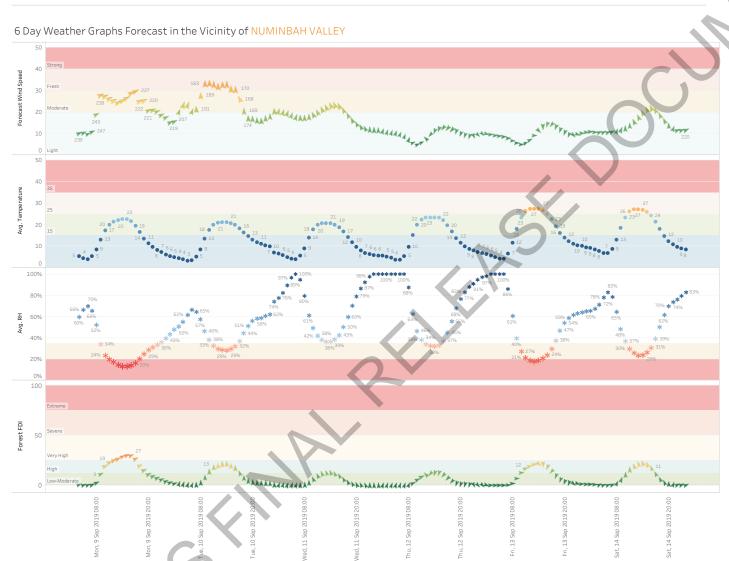

## 6 Day Look Ahead - Estimated Peak Daily FFDI / Fire Danger Rating for QF4-19-098492 PEREGIAN SPRINGS

|                        | Mon, September 09, 2019 | Tue, September 10, 2019 | Wed, September 11, 2019 | Thu, September 12, 2019 | Fri, September 13, 2019 | Sat, September 14, 2019 |
|------------------------|-------------------------|-------------------------|-------------------------|-------------------------|-------------------------|-------------------------|
| QF4-19-098492 PEREGIAN | 32.8                    | 19.4                    | 10.3                    | 8.9                     | 16.6                    | 17.2                    |
| SPRINGS                | Very High               | High                    | Low-Moderate            | Low-Moderate            | High                    | High                    |

## 2 Day Wind Forecast in the Vicinity of Incident QF4-19-098492 PEREGIAN SPRINGS

Note: BOM forecast wind speed and direction does not fully account for local terrain effects. Thus if your fire is in the lee of hills etc., direction and speed may differ from forecast.

## Detailed Weather Forecast in the Vicinity of QF4-19-098492 PEREGIAN SPRINGS

Source: Bureau of Meteorology Gridded Weather. This information may have changed since time of release. Any Special Fire Weather Forecasts Issued will superscede this information.