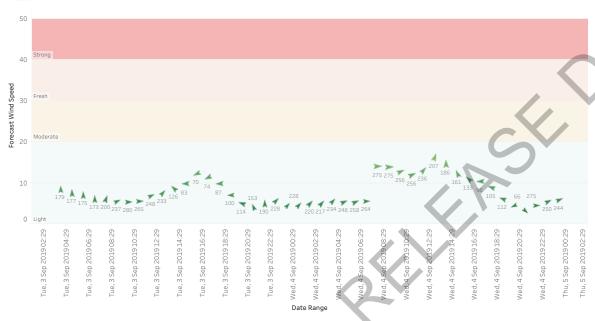

#### 2 Day Wind Forecast in the Vicinity of Incident QF4-19-098492 PEREGIAN SPRINGS

Note: BOM forecast wind speed and direction does not fully account for local terrain effects. Thus if your fire is in the lee of hills etc., direction and speed may differ from forecast.

## 2 Day Wind Forecast in the Vicinity of Incident QF4-19-098492 PEREGIAN SPRINGS

Note: BOM forecast wind speed and direction does not fully account for local terrain effects. Thus if your fire is in the lee of hills etc., direction and speed may differ from forecast.