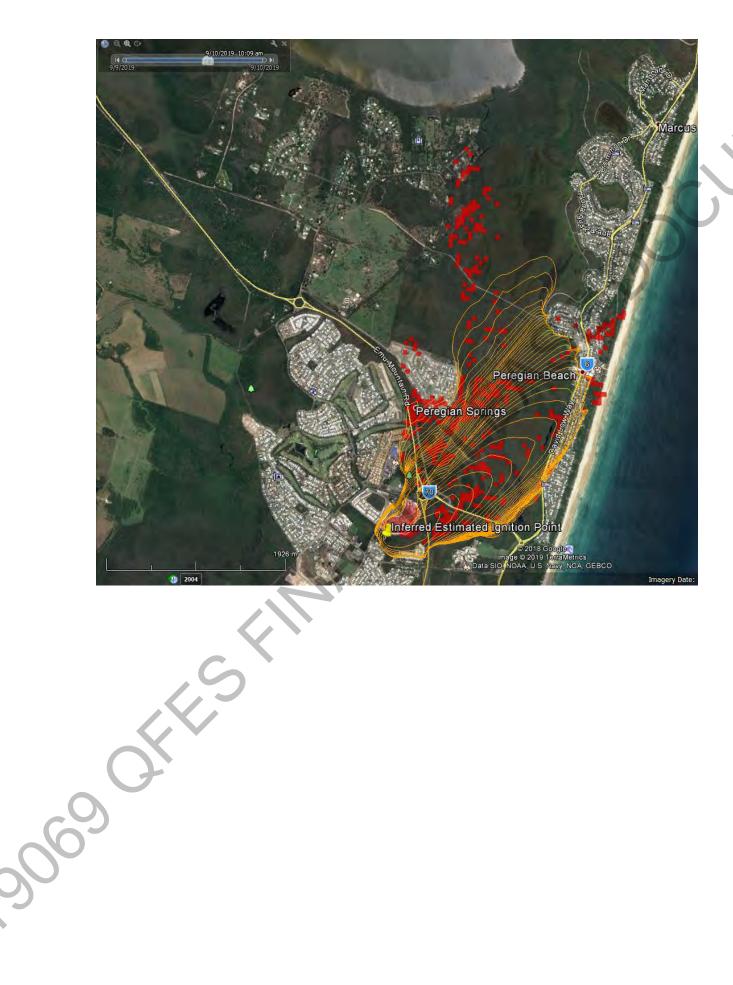

# Ignition point from Polair imagery. Simulation from 15:37. Fire will be impacting Murdering Creek Rd/Woodland Dr by 19:00

Assuming the fire is not held at Murdering Creek Rd/Woodland Dr. properties on Clarendon Rd will be impacted by 03:00 tomorrow. Note the winds will shift from **SE to Southerly** between 17:00 and 21:00 Southerly winds speeds to **35 km/hr** then easing after midnight.

Ignition point from Polair. Simulation commenced @13:42. Fire front at Mary Anne Dr by 14:15. Properties along Clarendon Rd impacted by Spotting @ 14:45 and by fire front by 15:15