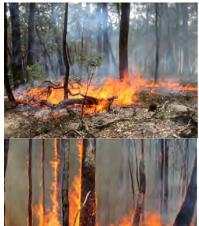

Fire in surface fuels only Flame Height = 0.5-1.0m, Forward Rate of Spread = 50-100m/hr Intensity ~ 200 to 400 kW/m

Direct Attack Very Safe / Very Effective

Fire in surface and bark fuels Flame Height = 1.5 m (plus height of bark

Forward Rate of Spread = 100-300 m/hr Intensity ~ 500 to 1000 kW/m

Direct Attack Safe / Effective

Fire in Surface, Bark and Elevated Fuels Flame Height = 1.5 to 3 m, Forward Rate of Spread = 300-500 m/hr Intensity ~ 1500 to 2500 kW/m