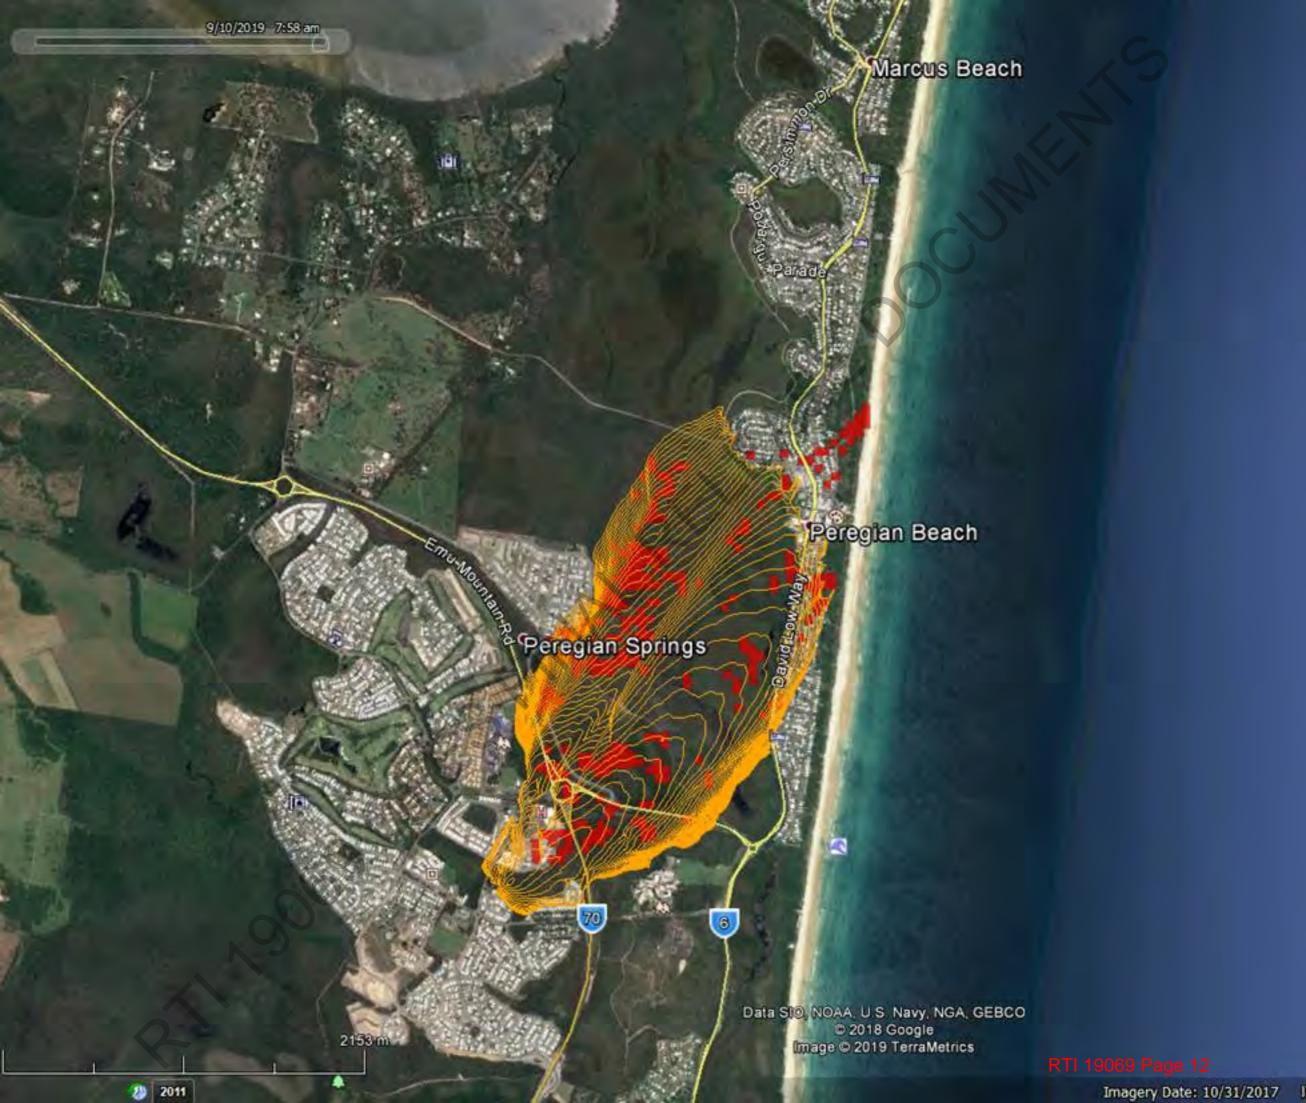

STEP 1 - Select Incident QF4-19-098492 PEREGIAN SPRINGS

STEP 2 - ROS Model

Heath & Shrubland

STEP 4 - Heath Height (m)

STEP 5 - Slope (Degrees)

STEP 3 - Forest Fuel Load (t/ha)

0.00t/ha

Fuel load selector only used Forest Model Heath Height only used in Heath Model

Published by QFES Predictive Services Unit (PSU). For assistance, further predictive products or expert fire behaviour (07) 3635 1808 or e-mail PSU@gfes.gld.gov.au

Estimated Fire Behaviour Summary for Today Tuesday, 10 September 2019 Fire: QF4-19-098492 PEREGIAN SPRINGS Lat:-26.500 Long: 153.0781

Using Heath & Shrubland Rate of Spread Model, Slope = 0Deg

Note: Forecast weather does not fully account for local terrain effects on wind speed and direction.

HEADFIRE SAFETY: Forecast peak intensity 9257kW/m @ 14:00hr on 10th of September. Direct Attack on the  $head fire/Backburning\ may\ be\ locally\ achievable,\ but\ is\ considered\ LESS\ SAFE\ and\ LESS\ EFFECTIVE.\ .\ Expect$ around 20hr above 4000kW/m

FLANK FIRE SAFETY: Forecast peak intensity 2314kW/m @ 14:00hr on 10th of September. Direct Attack on the flank fire is considered SAFE and EFFECTIVE.

PEAK WIND SPEED: Wind speed today is forecast to peak at 49km/hr from the South South East

RATES OF SPREAD: In Advanced Heath expect headfire travelling North North West peaking in speed around  $3177 \text{m/hr} \ @ 14:00 \text{hr}$ , with flanks spreading around 794 m/hr. Terrain will affect direction of travel.

SPOT FIRE IGNITION RISK: Null.

IGNITION EASE & SPREAD: Fire unlikely to ignite / going fires expected to self-exitinguish

CONDITIONS TONIGHT: Between 1800hr & midnight fire is likely to continue burning for around **0hr** (i.e.) hours below Fuel Moisture of 20%)

Fuel Load Used for Calculations:

Heath / Shrubland Model Uses Height & Wind Speed, Not Load

Estimated Rate of Spread - HEADFIRE (top thick line) - FLANK No Slope (top dots) & Fireline Intensity: HEADFIRE (bottom thick line) - FLANK No Slope (bottom dots) for Tue, 10 Sep 19 - 04:00hr to Wed, 11 Sep 19 - 23:00hr in Heath & Shrubland Assumed Slope = ODeg