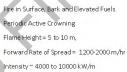

Fire in Surface, Bark and Elevated Fuels Periodic Active Crowning Flame Height = 5 to 10 m. Forward Rate of Spread = 1200-2000 m/hr Intensity ~ 4000 to 10000 kW/m

Direct Attack NOT Safe / NOT Effective