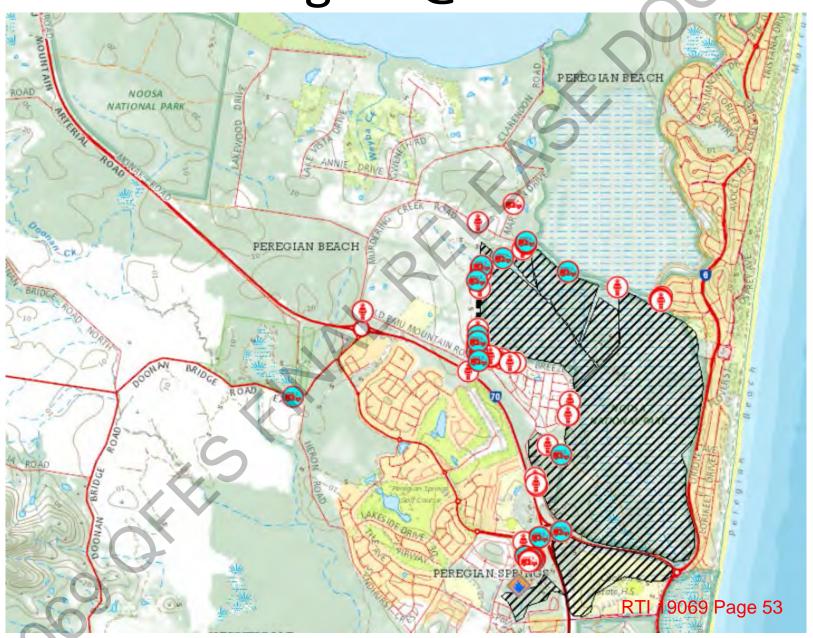

# Ignition point from Polair imagery. Simulation from 15:37. Fire will be impacting Murdering Creek Rd/Woodland Dr by 19:00

Assuming the fire is not held at Murdering Creek Rd/Woodland Dr. properties on Clarendon Rd will be impacted by 03:00 tomorrow. Note the winds will shift from **SE to Southerly** between 17:00 and 21:00 Southerly winds speeds to **35 km/hr** then easing after midnight.

Ignition point from Polair. Simulation commenced @13:42. Fire front at Mary Anne Dr by 14:15. Properties along Clarendon Rd impacted by Spotting @ 14:45 and by fire front by 15:15