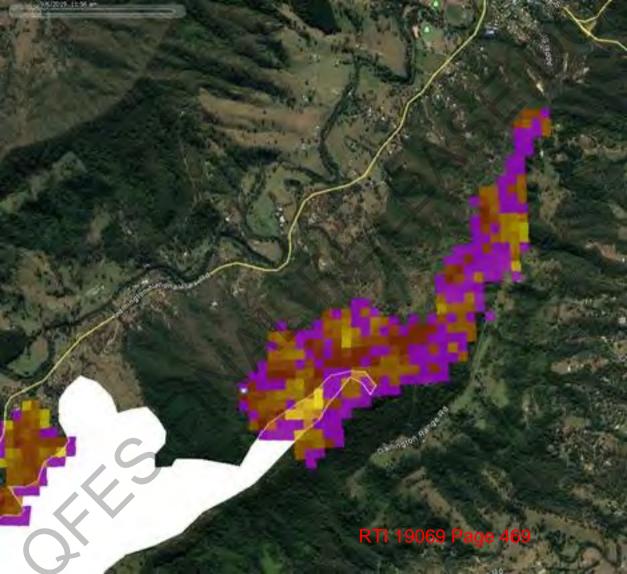

# Ignition point from Polair imagery. Simulation from 15:37. Fire will be impacting Murdering Creek Rd/Woodland Dr by 19:00

Assuming the fire is not held at Murdering Creek Rd/Woodland Dr. properties on Clarendon Rd will be impacted by 03:00 tomorrow. Note the winds will shift from **SE to Southerly** between 17:00 and 21:00 Southerly winds speeds to **35 km/hr** then easing after midnight.

Ignition point from Polair. Simulation commenced @13:42. Fire front at Mary Anne Dr by 14:15. Properties along Clarendon Rd impacted by Spotting @ 14:45 and by fire front by 15:15