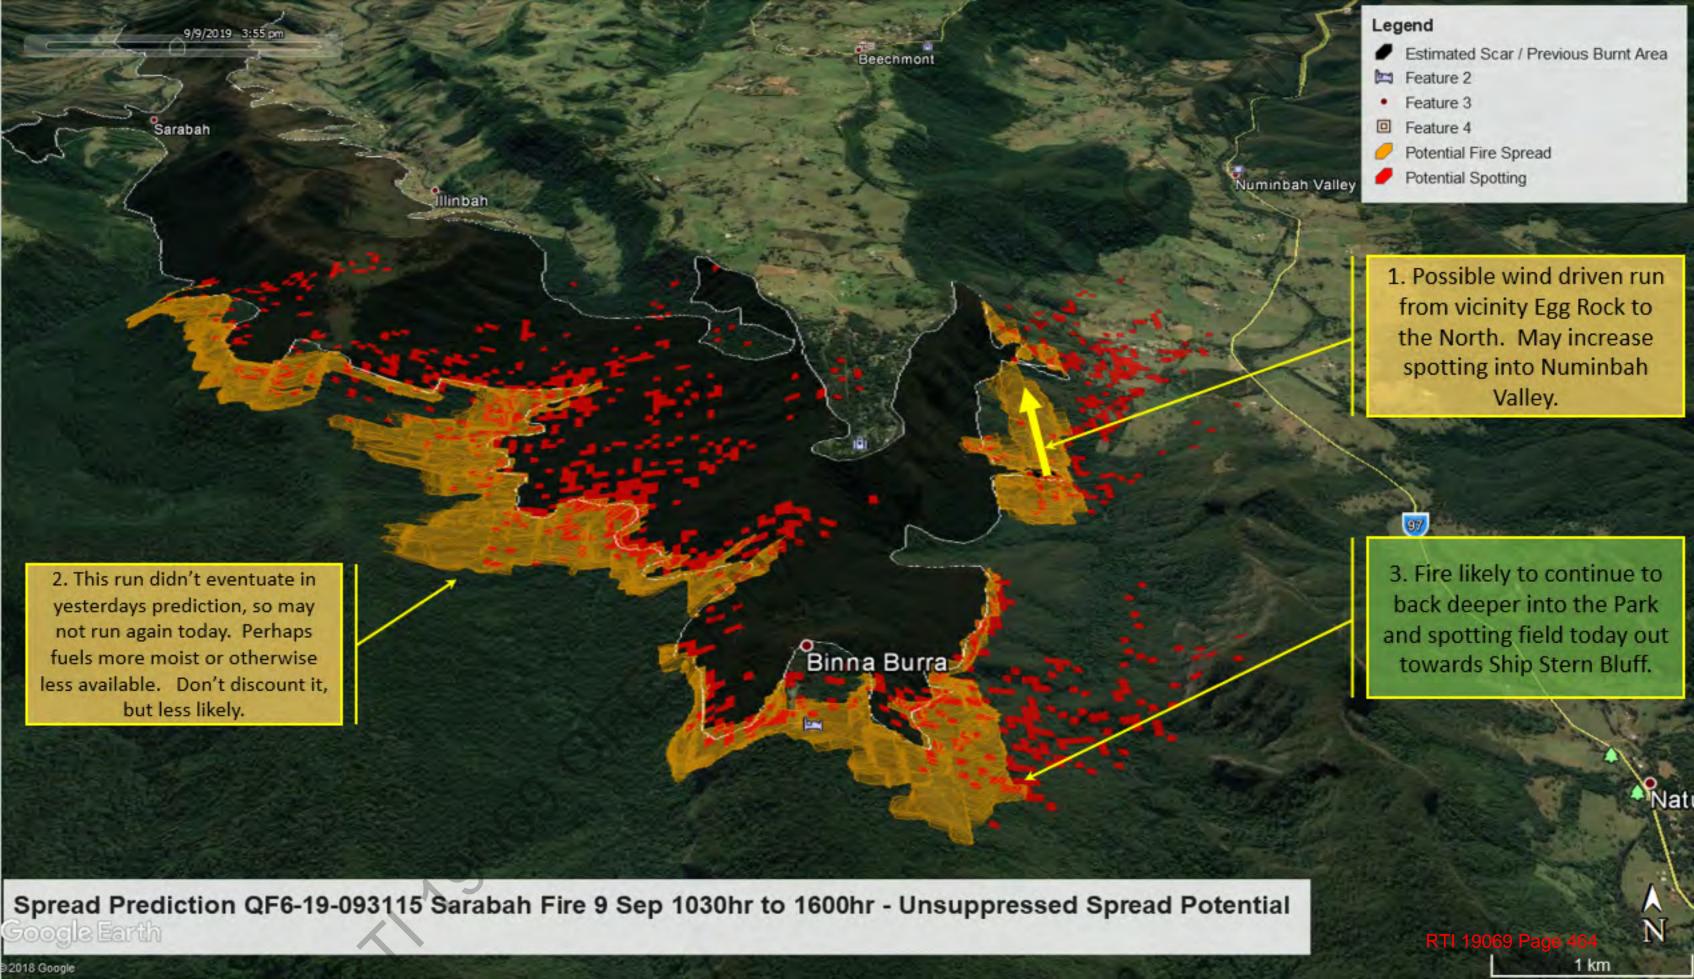

CTURE \* FIRE STRUCTURE

(FIRE STRUCTURE)

ALARM

ASSIST EXTREME WEATHER

RESCUE ROAD \*

RESCUE ROAD \* RESCUE ROAD \*

RESCUE WATER ALL TYPES

Kilometres

WGS\_1984\_Web\_Mercator\_Auxiliary\_Sphere

This map was automatically generated using Geocortex Essentials.



© (I) S) (I)







Sarabah Fire -**Predictions For** 06/09/2019 and 07/09/2019 as of

Legend

This map was automatically generated using Geocortex Essentials.





# Sarabah Linescan Progressions



Sarabah - 06/09/2019 11:53am





Sarabah - 06/09/2019 16:34pm





Sarabah - 06/09/2019 11:53am - 16:34pm Comparison





Sarabah - 06/09/2019 19:03pm





Sarabah – 06/09/2019 16:34pm – 19:03pm Comparison





Sarabah - 07/09/2019 11:13am





Sarabah – 07/06/2019 11:13 - 06/09/2019 19:03pm comparison



RTI 19069 Page





















Atypical fire behaviour after sunset today Friday September 6

As per the morning SOC briefing the fire behaviour this evening and through until around midnight tonight crews should expect to see enhanced fire activity.

- There will be two clear peaks in fire activity today. One this afternoon in line with normal diurnal (daily) patterns and another after dark.
- Overnight, in broad terms the FDR remains at Very High then lowers to High whereas typical overnight FDR would be Low to Moderate.
- From around 19:00 areas west of the Great Divide will see increasing NW winds and at the same time coastal areas will see winds easing.
- By around 22:00 winds will be increasing again to about 35 km/hr when the change is expected to reach Ipswich and will persist through the night.
-