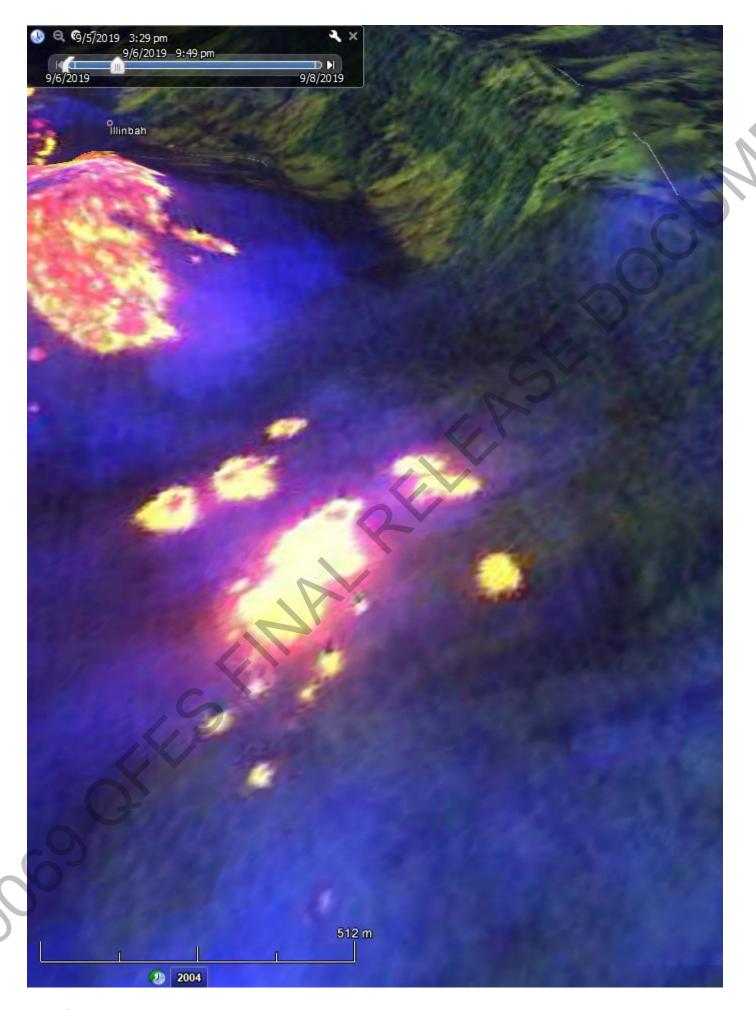

From:

To: Subject:

Russell Stephens-Peacock
PSU Reports SER
FW: KML File For Rapid Perigian Springs Prediction
Tuesday, 10 September 2019 9:31:45 AM
OF4-19-098492 PEREGIAN SPRINGS.kml
image001.png
OF4-19-098492 PEREGIAN SPRINGS. Spread Potential to 1300hr 10 Sep 2019.msg
Phoenix Prediction Through to 2200hr 10 Sep With Half Hourly Isochrones.msg
Snips With Time Steps for Prediction.msg
image004.png
image002.jpg Date:

From: Russell Stephens-Peacock

Sent: Monday, 9 September 2019 9:22 PM To: Greg Gowlett < Greg. Gowlett@qfes.qld.gov.au> Subject: FW: KML File For Rapid Perigian Springs Prediction

Hey Greg

I just wanted to check Ben's figures and cast a second set of eyes on it. I think where Ben is concerned is any hotspots SE of the roundabout of St Anglicans College.

I am not suggesting to change that decision rather to ensure you're aware of what his concerns are as you will know where the active edge and hot spots are.

I have attached all the messages from Ben to ensure you have all the correspondence that Ben sent out. I won't include Ben on this email.

This is the wind uncertainty of four different models for 1pm tomorrow. Meteoblue = SSE 16 km/h Global Forecast System = SE 17 km/h European Model = ESE 37 km/h BoM = SSE 37 km/h

Emergency Management and Community Capability
Queensland Fire and Emergency Services
L2/85 Hudson Road ALBION QLD 4010
GPO BOX 1425 BRISBANE QLD 4001
+61 7 3635 2512 Ch
ben.twomey@qfgs.glcbgay.gu