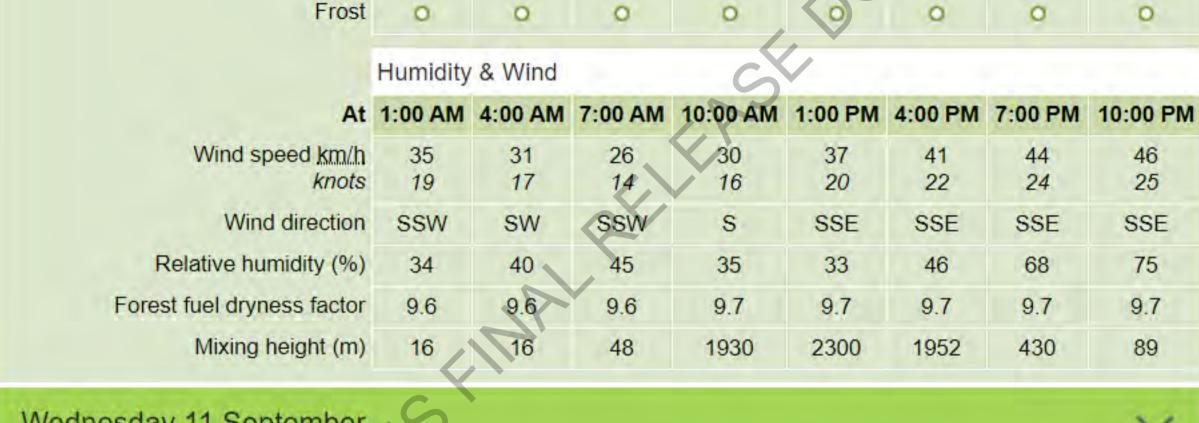

30 HOUR FORECAST COMMENCING 1700 HOURS TUESDAY 10 SEPTEMBER 2019 Drought factor: 10 Curing value(%): 55 Fuel Load (t/ha): 3.8

Local Temp Dewpt RH 10m Wind 1000m AGL FFDI GFDI cHaines Mixing TAL Time (C) (C) (%) (km/h) Wind(km/h) height

| 111110                      | (-) | (C) (70) (KIII/II) WIIId(KIII/II) |    |    |      |     |     |       | , | neight |   |        |  |
|-----------------------------|-----|-----------------------------------|----|----|------|-----|-----|-------|---|--------|---|--------|--|
| Dir Speed Gust Dir Speed (r |     |                                   |    |    |      |     |     |       |   | m)MSL  |   |        |  |
| 1700                        | 19  | 9                                 | 52 | SS | E 35 | 55  | SS  | E 30  | 9 | 1      | 3 | 1500 0 |  |
| 1800                        | 17  | 9                                 | 59 | SS | E 35 | 50  | SS  | SE 35 | 7 | 0      | 3 | 1200 0 |  |
| 1900                        | 17  | 9                                 | 59 | SS | E 30 | 50  | SS  | E 45  | 6 | 0      | 3 | 1000 0 |  |
| 2000                        | 16  | 9                                 | 63 | SS | E 35 | 55  | SS  | SE 50 | 5 | 0      | 3 | 700 0  |  |
| 2100                        | 15  | 9                                 | 67 | SS | E 35 | 55  | SS  | SE 55 | 5 | 0      | 3 | 500 0  |  |
| 2200                        | 15  | 9                                 | 67 | SS | E 35 | 55  | SS  | SE 55 | 5 | 0      | 4 | 400 0  |  |
| 2300                        | 14  | 9                                 | 72 | SS | E 30 | 50  | SS  | SE 55 | 3 | 0      | 4 | 300 0  |  |
| 0000                        | 13  | 9                                 | 77 | S  | 30   | 45  | SSE | 50    | 3 | 0      | 4 | 200 0  |  |
| 0100                        | 13  | 9                                 | 77 | S  | 25   | 45  | SSE | 50    | 2 | 0      | 4 | 200 0  |  |
| 0200                        | 12  | 9                                 | 82 | S  | 25   | 40  | SSE | 50    | 2 | 0      | 4 | 200 0  |  |
| 0300                        | 12  | 8                                 | 76 | SS | W 25 | 5 3 | 5 S | E 50  | 2 | 0      | 5 | 100 0  |  |
| 0400                        | 12  | 8                                 | 76 | SS | W 25 | 5 4 | 0 S | E 50  | 2 | 0      | 5 | 100 0  |  |
| 0500                        | 11  | 9                                 | 87 | S  | 25   | 40  | SE  | 50    | 2 | 0 4    | 4 | 0 0    |  |

0800 15 9 67 S 30 45 SE 45 4 0 3 700 0 1100 22 10 46 SSE 30 50 SE 40 2 2400 0 11 0 2100 0 1400 21 10 49 SSE 30 50 SSE 35 0 2 1700 18 11 50 SSE 40 2 64 SSE 30 0 1600 0 2000 15 11 77 SSE 25 40 SE 40 500 0 2300 13 10 82 SSE 20 35 SE 35 100 0

AGL-Above Ground Level, RH-Relative Humidity, Dir-Direction, Dewpt-Dew Point, cHaines - Continuous Haines (0-13), TAL †Thunderstorm Activity Level (0-3). Note: Mixing height is above Mean Sea Level (MSL), to get AGL height subtract incident elevation from value given.