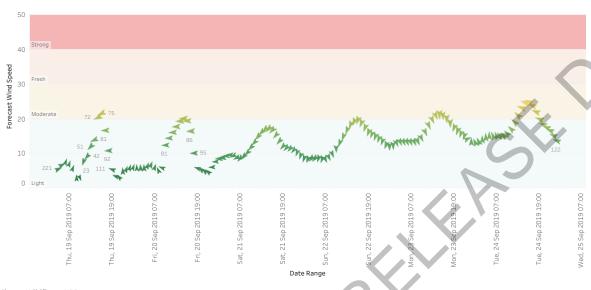

Look Ahead - Daily Peak Wildfire Behaviour Guidance in the Vicinity of QF4-19-098492 PEREGIAN SPRINGS assuming Heath & Shrubland Fuel, Slope = 0Deg

Max. Wind Speed

1km/h 75km/h