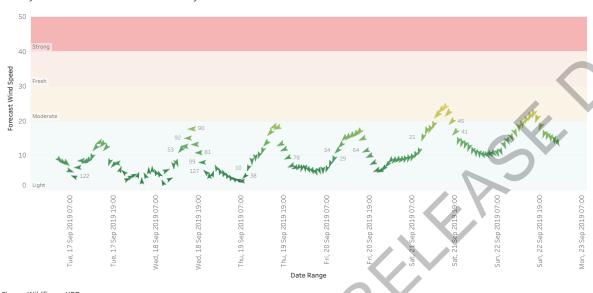

#### 2 Day Wind Forecast in the Vicinity of Incident QF4-19-098492 PEREGIAN SPRINGS

Note: BOM forecast wind speed and direction does not fully account for local terrain effects. Thus if your fire is in the lee of hills etc., direction and speed may differ from forecast.

## 2 Day Wind Forecast in the Vicinity of Incident QF4-19-098492 PEREGIAN SPRINGS

Note: BOM forecast wind speed and direction does not fully account for local terrain effects. Thus if your fire is in the lee of hills etc., direction and speed may differ from forecast.