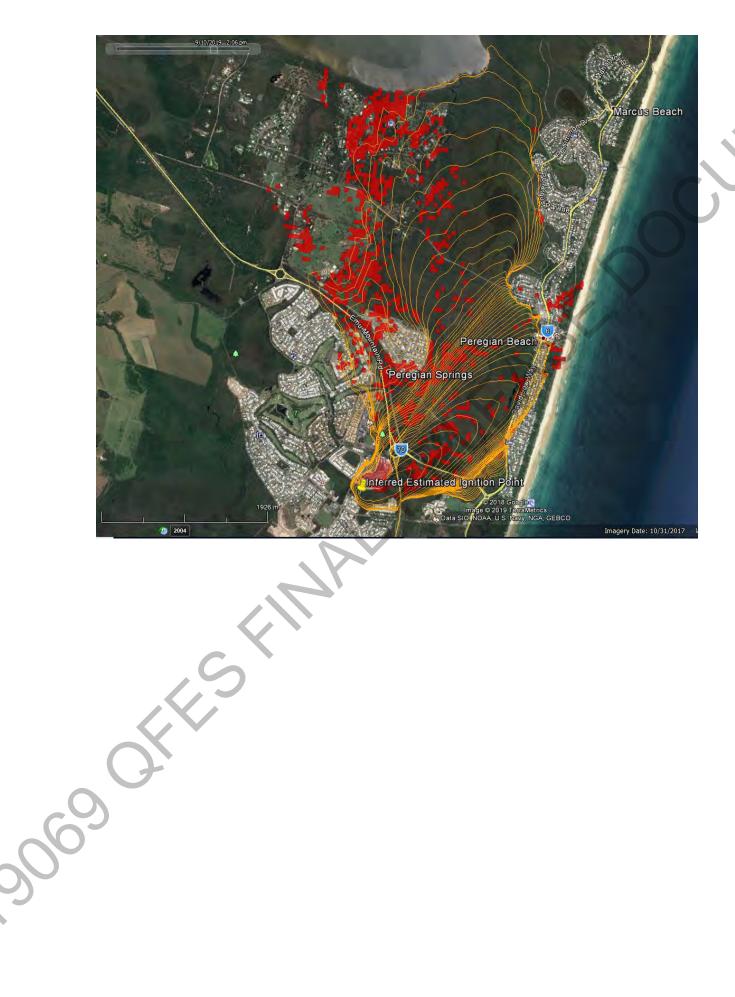

#### Afternoon NCR

Please find attached an unsuppressed spread potential, assuming the fire is not held at Murdering Creek Rd.

- Winds are forecast to shift from **SE to Southerly** between 17:00 and 21:00
- Southerly winds speeds to **35 km/hr** then easing after midnight.
- Then SSW 20-25 km/hr overnight

# Ignition point from Polair imagery. Simulation from 15:37. Fire will be impacting Murdering Creek Rd/Woodland Dr by 19:00

Assuming the fire is not held at Murdering Creek Rd/Woodland Dr. properties on Clarendon Rd will be impacted by 03:00 tomorrow. Note the winds will shift from **SE to Southerly** between 17:00 and 21:00 Southerly winds speeds to **35 km/hr** then easing after midnight.