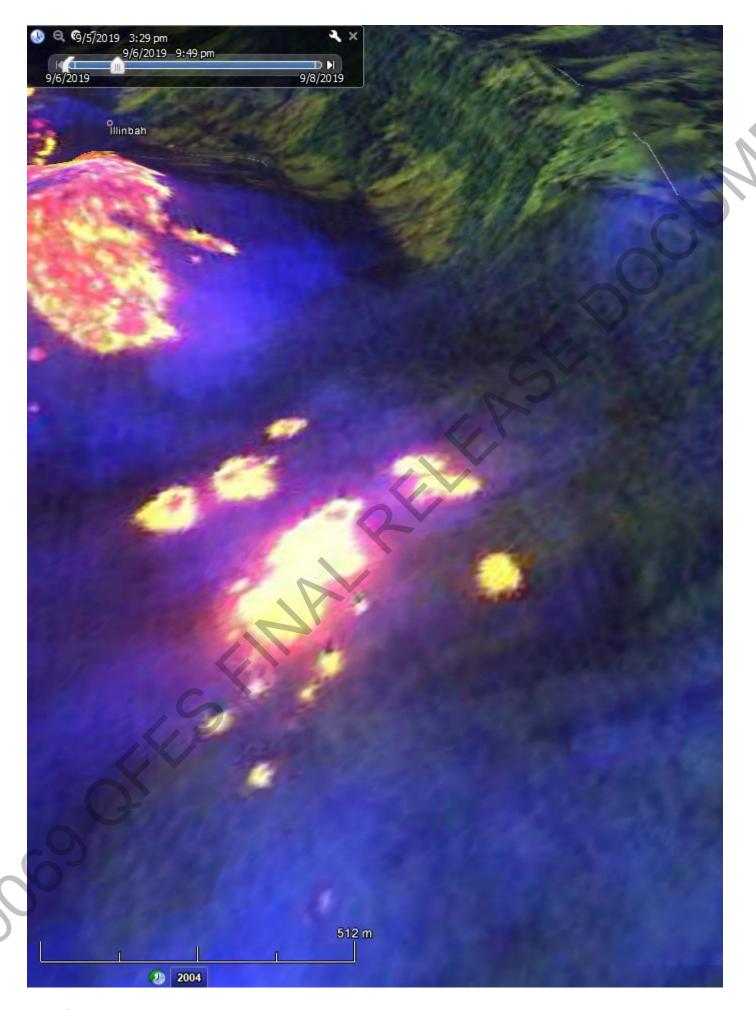

From: Russell Stephens-Peacock

Sent: Monday, 9 September 2019 9:22 PM To: Greg Gowlett < Greg. Gowlett@qfes.qld.gov.au> Subject: FW: KML File For Rapid Perigian Springs Prediction

Hey Greg

I just wanted to check Ben's figures and cast a second set of eyes on it. I think where Ben is concerned is any hotspots SE of the roundabout of St Anglicans College.

I am not suggesting to change that decision rather to ensure you're aware of what his concerns are as you will know where the active edge and hot spots are.

I have attached all the messages from Ben to ensure you have all the correspondence that Ben sent out. I won't include Ben on this email.