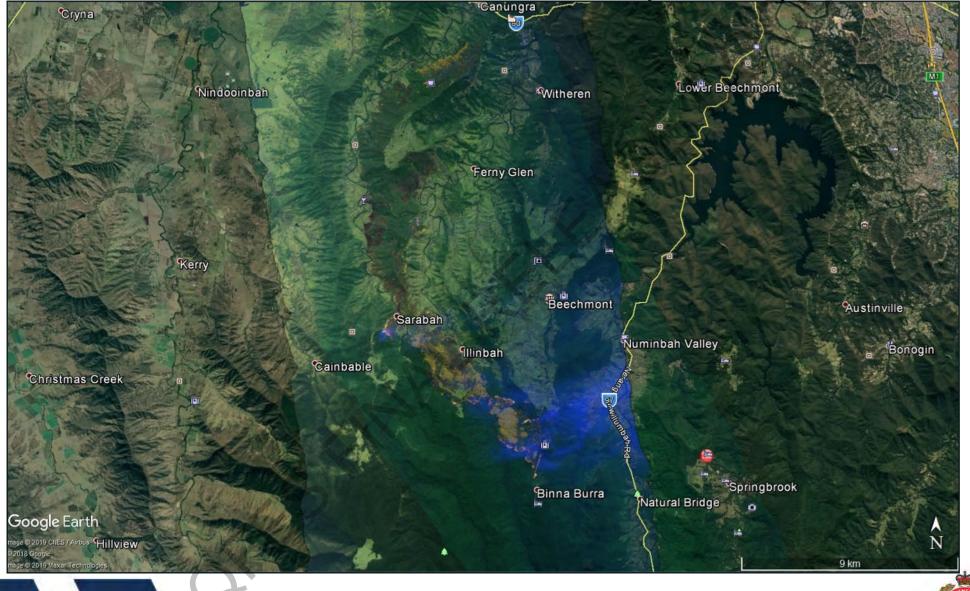

# Ignition point from Polair imagery. Simulation from 15:37. Fire will be impacting Murdering Creek Rd/Woodland Dr by 19:00

Assuming the fire is not held at Murdering Creek Rd/Woodland Dr. properties on Clarendon Rd will be impacted by 03:00 tomorrow. Note the winds will shift from **SE to Southerly** between 17:00 and 21:00 Southerly winds speeds to **35 km/hr** then easing after midnight.

Ignition point from Polair. Simulation commenced @13:42. Fire front at Mary Anne Dr by 14:15. Properties along Clarendon Rd impacted by Spotting @ 14:45 and by fire front by 15:15