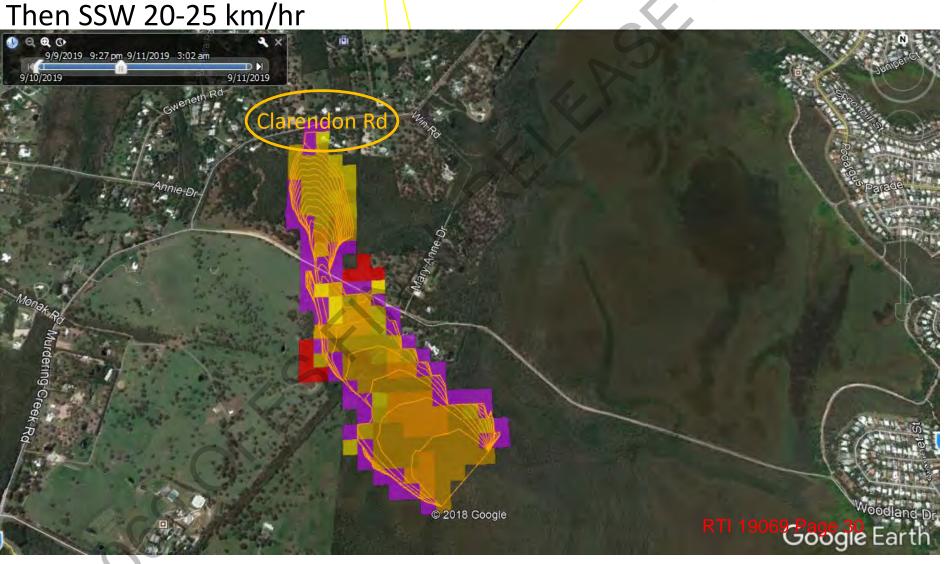

#### Afternoon NCR

Please find attached an unsuppressed spread potential, assuming the fire is not held at Murdering Creek Rd.

- Winds are forecast to shift from **SE to Southerly** between 17:00 and 21:00
- Southerly winds speeds to **35 km/hr** then easing after midnight.
- Then SSW 20-25 km/hr overnight

# Ignition point from Polair imagery. Simulation from 15:37. Fire will be impacting Murdering Creek Rd/Woodland Dr by 19:00

Assuming the fire is not held at Murdering Creek Rd/Woodland Dr. properties on Clarendon Rd will be impacted by 03:00 tomorrow. Note the winds will shift from **SE to Southerly** between 17:00 and 21:00 Southerly winds speeds to **35 km/hr** then easing after midnight.