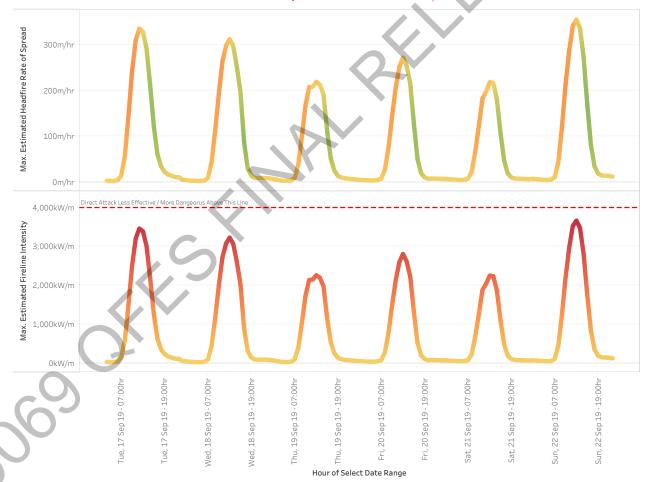

Fuel Load Used for Calculations:

Heath / Shrubland Model Uses Height & Wind Speed, Not Load

Estimated Rate of Spread - HEADFIRE (top thick line) - FLANK No Slope (top dots) & Fireline Intensity: HEADFIRE (bottom thick line) - FLANK No Slope (bottom dots) for Tue, 10 Sep 19 - 04:00hr to Wed, 11 Sep 19 - 23:00hr in Heath & Shrubland Assumed Slope = ODeg

Fuel Load Used for Calculations: Heath / Shrubland Model Uses Height & Wind

Estimated Rate of Spread - HEADFIRE (top thick line) - FLANK No Slope (top dots) & Fireline Intensity: HEADFIRE (bottom thick line) - FLANK No Slope (bottom dots) for Mon, 9 Sep 19 - 03:00hr to Tue, 10 Sep 19 - 23:00hr in Heath & Shrubland Assumed Slope = ODeg