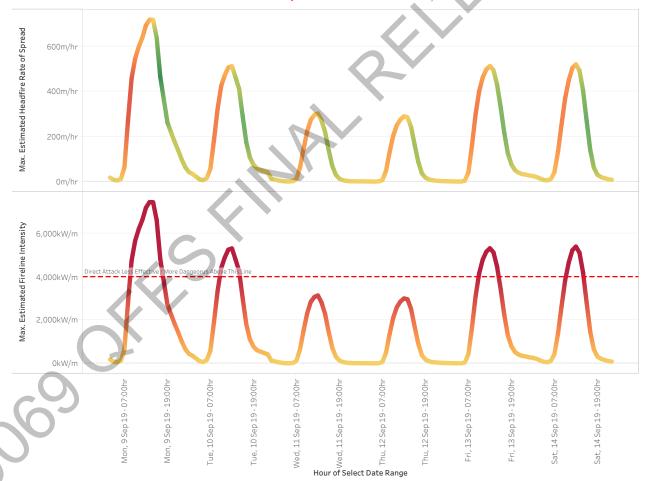

Fuel Load Used for Calculations:

Heath / Shrubland Model Uses Height & Wind Speed, Not Load

Estimated Rate of Spread - HEADFIRE (top thick line) - FLANK No Slope (top dots) & Fireline Intensity: HEADFIRE (bottom thick line) - FLANK No Slope (bottom dots) for Tue, 10 Sep 19 - 04:00hr to Wed, 11 Sep 19 - 23:00hr in Heath & Shrubland Assumed Slope = ODeg

Using Heath & Shrubland Rate of Spread Model, Slope = 0Deg

Note: Forecast weather does not fully account for local terrain effects on wind speed and direction.

HEADFIRE SAFETY: Forecast peak intensity 9257kW/m @ 14:00hr on 10th of September. Direct Attack on the  $head fire/Backburning\ may\ be\ locally\ achievable,\ but\ is\ considered\ LESS\ SAFE\ and\ LESS\ EFFECTIVE.\ .\ Expect$ around 20hr above 4000kW/m

FLANK FIRE SAFETY: Forecast peak intensity 2314kW/m @ 14:00hr on 10th of September. Direct Attack on the flank fire is considered SAFE and EFFECTIVE.

PEAK WIND SPEED: Wind speed today is forecast to peak at 49km/hr from the South South East

RATES OF SPREAD: In Advanced Heath expect headfire travelling North North West peaking in speed around  $3177 \text{m/hr} \ @ 14:00 \text{hr}$ , with flanks spreading around 794 m/hr. Terrain will affect direction of travel.