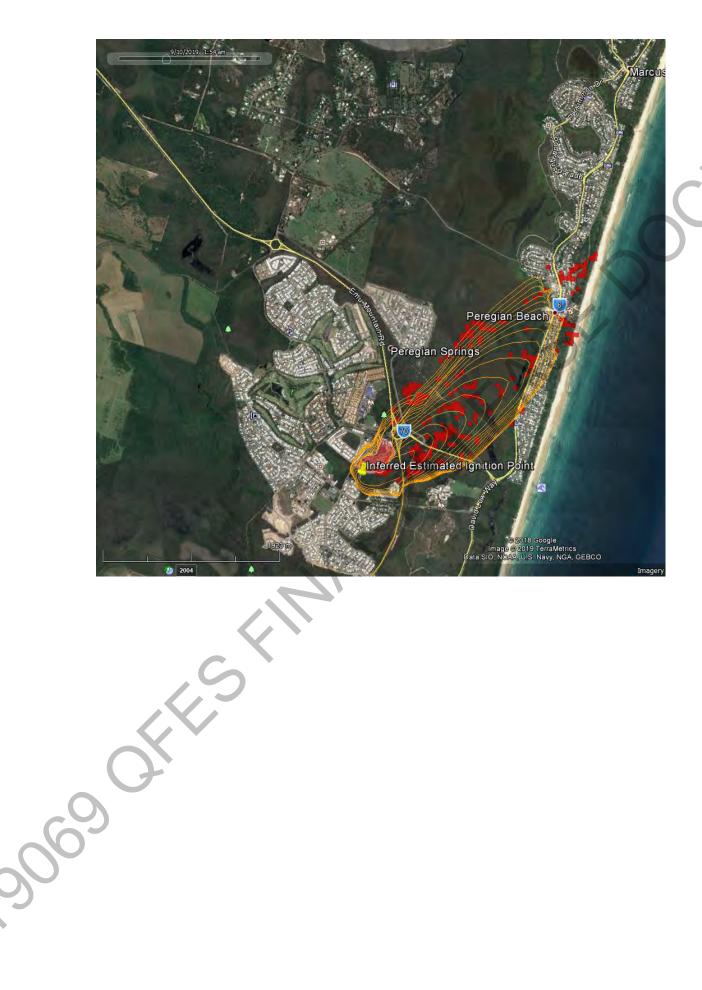

# Ignition point from Polair imagery. Simulation from 15:37. Fire will be impacting Murdering Creek Rd/Woodland Dr by 19:00

Assuming the fire is not held at Murdering Creek Rd/Woodland Dr. properties on Clarendon Rd will be impacted by 03:00 tomorrow. Note the winds will shift from **SE to Southerly** between 17:00 and 21:00 Southerly winds speeds to **35 km/hr** then easing after midnight.

Ignition point from Polair. Simulation commenced @13:42. Fire front at Mary Anne Dr by 14:15. Properties along Clarendon Rd impacted by Spotting @ 14:45 and by fire front by 15:15