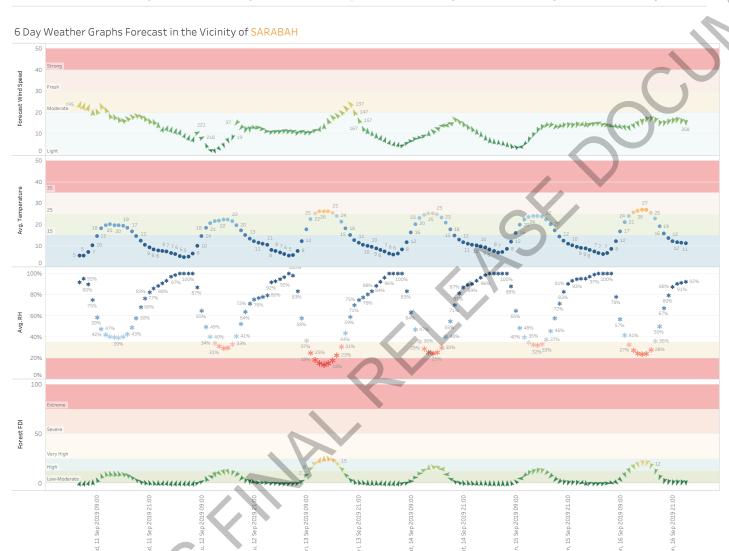

## Detailed Weather Forecast in the Vicinity of QF4-19-098492 PEREGIAN SPRINGS

Source: Bureau of Meteorology Gridded Weather. This information may have changed since time of release. Any Special Fire Weather Forecasts Issued will superscede this information.