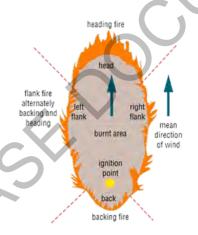

eak intensity 2314kW/m @ 14:00hr on 10th of September. Direct Attack on the flank fire is considered SAFE and EFFECTIVE.

PEAK WIND SPEED: Wind speed today is forecast to peak at 49km/hr from the South South East

RATES OF SPREAD: In Advanced Heath expect headfire travelling North North West peaking in speed around  $3177 \text{m/hr} \ @ 14:00 \text{hr}$ , with flanks spreading around 794 m/hr. Terrain will affect direction of travel.

SPOT FIRE IGNITION RISK: Null.

IGNITION EASE & SPREAD: Fire unlikely to ignite / going fires expected to self-exitinguish

CONDITIONS TONIGHT: Between 1800hr & midnight fire is likely to continue burning for around **0hr** (i.e.) hours below Fuel Moisture of 20%)

Fuel Load Used for Calculations:

Heath / Shrubland Model Uses Height & Wind Speed, Not Load



Estimated Rate of Spread - HEADFIRE (top thick line) - FLANK No Slope (top dots) & Fireline Intensity: HEADFIRE (bottom thick line) - FLANK No Slope (bottom dots) for Tue, 10 Sep 19 - 04:00hr to Wed, 11 Sep 19 - 23:00hr in Heath & Shrubland Assumed Slope = ODeg



This Fire Behaviour Prediction Snap Report ('this Report') is provided solely for information purposes and is not to be construed, under any circumstances, by implication or otherwise, as a construction of the provided solely for information purposes and is not to be construed, under any circumstances, by implication or otherwise, as a construction of the provided solely for information purposes and is not to be construed, under any circumstances, by implication or otherwise, as a construction of the provided solely for informa