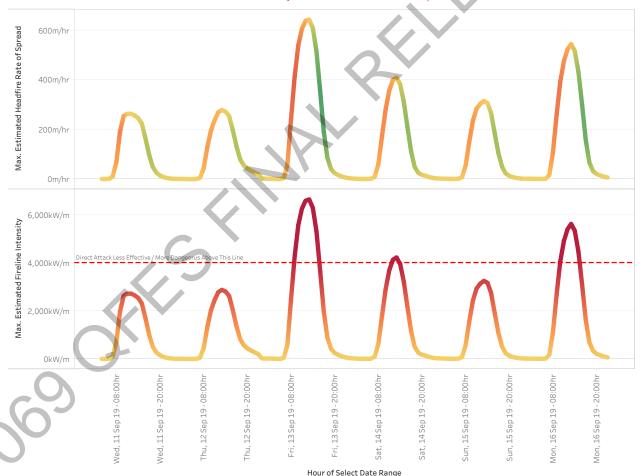

Fuel Load Used for Calculations:

Heath / Shrubland Model Uses Height & Wind Speed, Not Load

Estimated Rate of Spread - HEADFIRE (top thick line) - FLANK No Slope (top dots) & Fireline Intensity: HEADFIRE (bottom thick line) - FLANK No Slope (bottom dots) for Tue, 10 Sep 19 - 04:00hr to Wed, 11 Sep 19 - 23:00hr in Heath & Shrubland Assumed Slope = ODeg