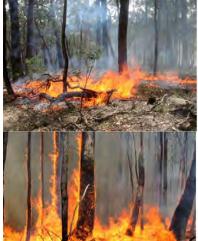

Fire in surface fuels only Flame Height = 0.5-1.0m, Forward Rate of Spread = 50-100m/hr Intensity ~ 200 to 400 kW/m

Direct Attack Very Safe / Very Effective

Fire in surface and bark fuels Flame Height = 1.5 m (plus height of bark

Forward Rate of Spread = 100-300 m/hr Intensity ~ 500 to 1000 kW/m

Direct Attack Safe / Effective

Fire in Surface, Bark and Elevated Fuels Flame Height = 1.5 to 3 m, Forward Rate of Spread = 300-500 m/hr Intensity ~ 1500 to 2500 kW/m

Direct Attack Safe / Effective

Fire in Surface, Bark and Elevated Fuels Some Passive Crowning Flame Height = 3 to 5 m, Forward Rate of Spread = 500-1200 m/hr Intensity~ 3000 to 4000 kW/m Direct Attack Safe / Effective (Upper end)