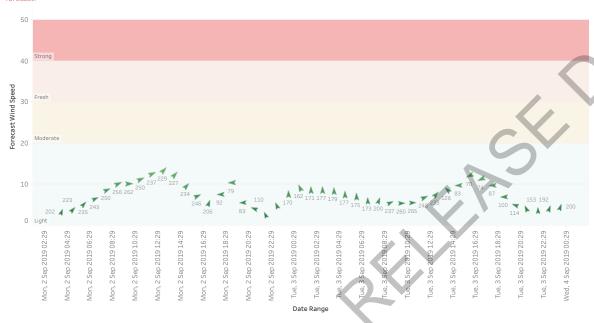

#### 2 Day Wind Forecast in the Vicinity of Incident QF4-19-098492 PEREGIAN SPRINGS

Note: BOM forecast wind speed and direction does not fully account for local terrain effects. Thus if your fire is in the lee of hills etc., direction and speed may differ from forecast.

This is the wind uncertainty of four different models for 1pm tomorrow. Meteoblue = SSE 16 km/h Global Forecast System = SE 17 km/h European Model = ESE 37 km/h BoM = SSE 37 km/h

Emergency Management and Community Capability
Queensland Fire and Emergency Services
L2/85 Hudson Road ALBION QLD 4010
GPO BOX 1425 BRISBANE QLD 4001
+61 7 3635 2512 Ch
ben.twomey@qfgs.glcbgay.gu