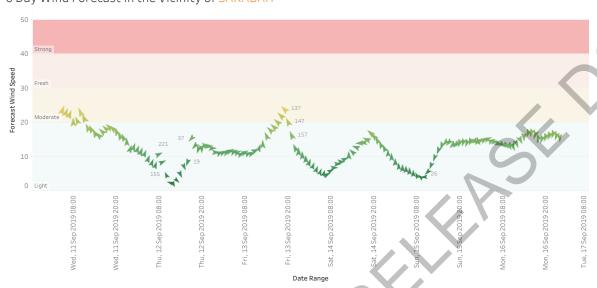

#### 2 Day Wind Forecast in the Vicinity of Incident QF4-19-098492 PEREGIAN SPRINGS

Note: BOM forecast wind speed and direction does not fully account for local terrain effects. Thus if your fire is in the lee of hills etc., direction and speed may differ from forecast.

## 2 Day Wind Forecast in the Vicinity of Incident QF4-19-098492 PEREGIAN SPRINGS

Note: BOM forecast wind speed and direction does not fully account for local terrain effects. Thus if your fire is in the lee of hills etc., direction and speed may differ from forecast.