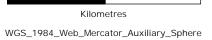

# Ignition point from Polair imagery. Simulation from 15:37. Fire will be impacting Murdering Creek Rd/Woodland Dr by 19:00

Assuming the fire is not held at Murdering Creek Rd/Woodland Dr. properties on Clarendon Rd will be impacted by 03:00 tomorrow. Note the winds will shift from **SE to Southerly** between 17:00 and 21:00 Southerly winds speeds to **35 km/hr** then easing after midnight.

Ignition point from Polair. Simulation commenced @13:42. Fire front at Mary Anne Dr by 14:15. Properties along Clarendon Rd impacted by Spotting @ 14:45 and by fire front by 15:15