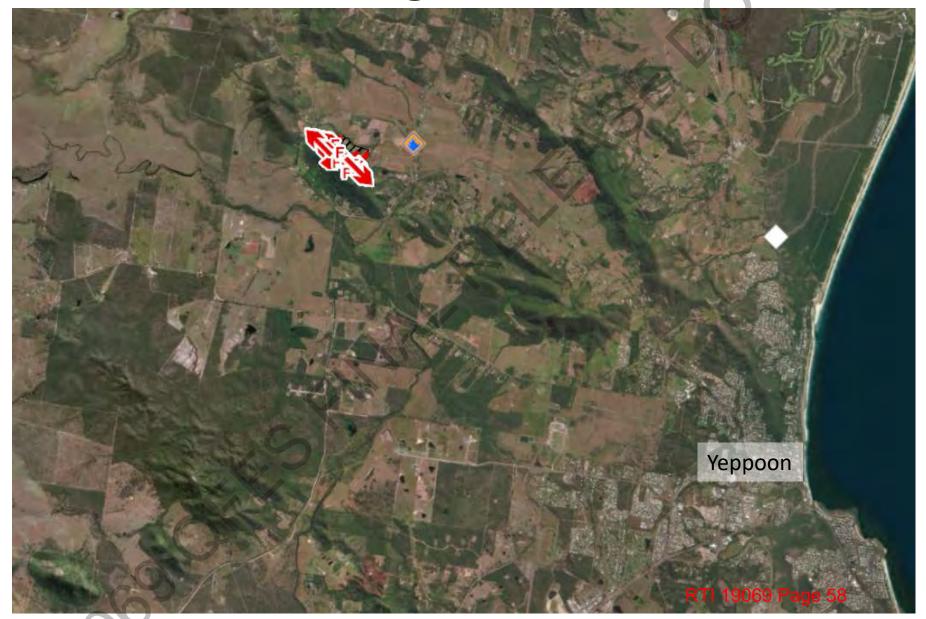

Fire Edge - Predicted

Back Burn - Planned

Fire Control Line - Planned











Perigian Springs

10 Sep 2019

FIRE VEHICLE \* FIRE VEHICLE \* FIRE VEGETATION (FIRE VEGETATION) PERMITTED BURN (ATTENDANCE)

HAZARD

HAZARD \*

ALARM ALARM

Not Assigned

Fire N

Fire SW

Control Centre

Evacuation Area Fire - Point of Origin

Fire Hot Spot General Asset

POI

Spot Fire

ASSIST EXTREME WEATHER RESCUE ROAD \* RESCUE ROAD \* RESCUE ROAD \* RESCUE WATER ALL TYPES

FIRE STRUCTURE FIRE STRUCTURE FIRE STRUCTURE \* FIRE STRUCTURE \* (FIRE STRUCTURE)

# QDMC Brief

Prepared by PSU 11 September 2019







# Break out scenario @ 13:30 to 23:00 hrs



Peregian @ 09:40



Sarabah Linescan @ 05:50





## Sarabah

Simulation from linescan image, starting at 09:00 through to 22:00 hrs





Bungundarra



## Conclusions

- Peregian and Stanthorpe are burning within containment lines
- Favourable conditions today and tomorrow in the SE ahead of a spike on Friday

| Choose Time Exce<br>to See Table Belo<br>3hr |                                   | Wednesday, 11<br>September 2019 | Thursday, 12<br>September 2019 | Friday, 13<br>September 2019 | Saturday, 14<br>September 2019 | Sunday, 15<br>September 2019 | Monday, 16<br>September 2019 |
|----------------------------------------------|-----------------------------------|---------------------------------|--------------------------------|------------------------------|--------------------------------|------------------------------|------------------------------|
| BRISBANE                                     | Greater Brisbane Zone