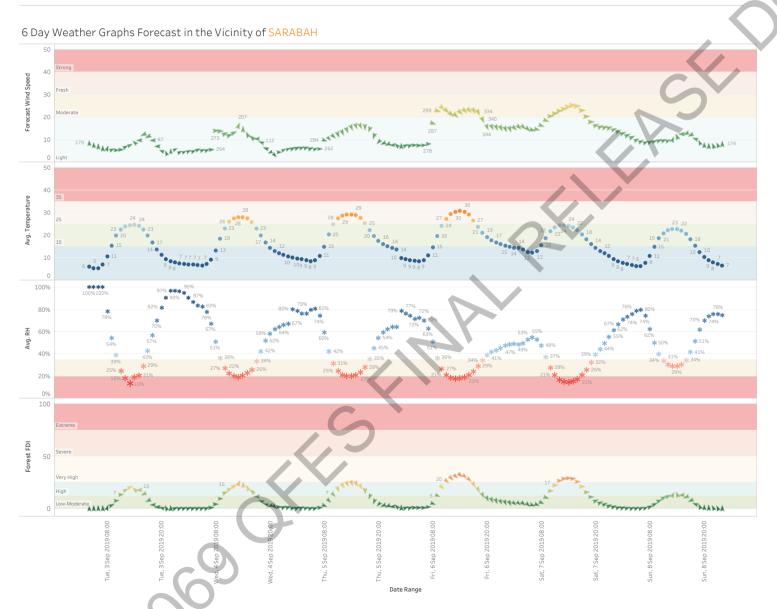

### Look Ahead Wind Forecast & Fire Behaviour Guidance

#### 6 Day Look Ahead - Estimated Peak Daily FFDI / Fire Danger Rating for QF4-19-098492 PEREGIAN SPRINGS

|                        | Tue, September 10, 2019 | Wed, September 11, 2019 | Thu, September 12, 2019 | Fri, September 13, 2019 | Sat, September 14, 2019 | Sun, September 15, 2019 |
|------------------------|-------------------------|-------------------------|-------------------------|-------------------------|-------------------------|-------------------------|
| QF4-19-098492 PEREGIAN | 20.3                    | 10.8                    | 7.9                     | 17.9                    | 22.5                    | 8.8                     |
| SPRINGS                | High                    | Low-Moderate            | Low-Moderate            | High                    | High                    | Low-Moderate            |

#### 2 Day Wind Forecast in the Vicinity of Incident QF4-19-098492 PEREGIAN SPRINGS

Note: BOM forecast wind speed and direction does not fully account for local terrain effects. Thus if your fire is in the lee of hills etc., direction and speed may differ from forecast.