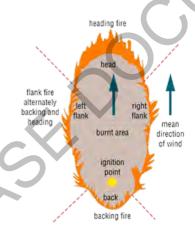

RATES OF SPREAD: In Advanced Heath expect headfire travelling North North West peaking in speed around  $3177 \text{m/hr} \ @ 14:00 \text{hr}$ , with flanks spreading around 794 m/hr. Terrain will affect direction of travel.