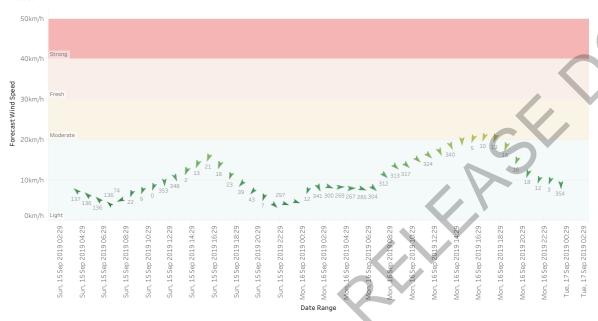

#### 2 Day Wind Forecast in the Vicinity of Incident QF4-19-098492 PEREGIAN SPRINGS

Note: BOM forecast wind speed and direction does not fully account for local terrain effects. Thus if your fire is in the lee of hills etc., direction and speed may differ from forecast.

## 2 Day Wind Forecast in the Vicinity of Incident QF4-19-098492 PEREGIAN SPRINGS

Note: BOM forecast wind speed and direction does not fully account for local terrain effects. Thus if your fire is in the lee of hills etc., direction and speed may differ from forecast.