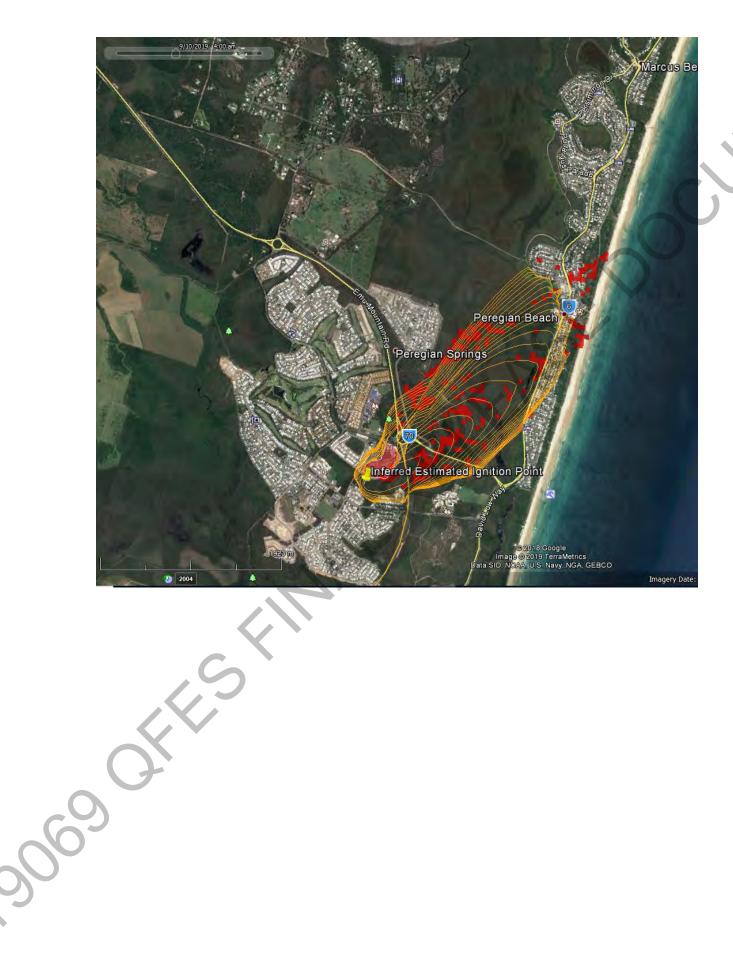

# Ignition point from Polair imagery. Simulation from 15:37. Fire will be impacting Murdering Creek Rd/Woodland Dr by 19:00

Assuming the fire is not held at Murdering Creek Rd/Woodland Dr. properties on Clarendon Rd will be impacted by 03:00 tomorrow. Note the winds will shift from **SE to Southerly** between 17:00 and 21:00 Southerly winds speeds to **35 km/hr** then easing after midnight.

Ignition point from Polair. Simulation commenced @13:42. Fire front at Mary Anne Dr by 14:15. Properties along Clarendon Rd impacted by Spotting @ 14:45 and by fire front by 15:15