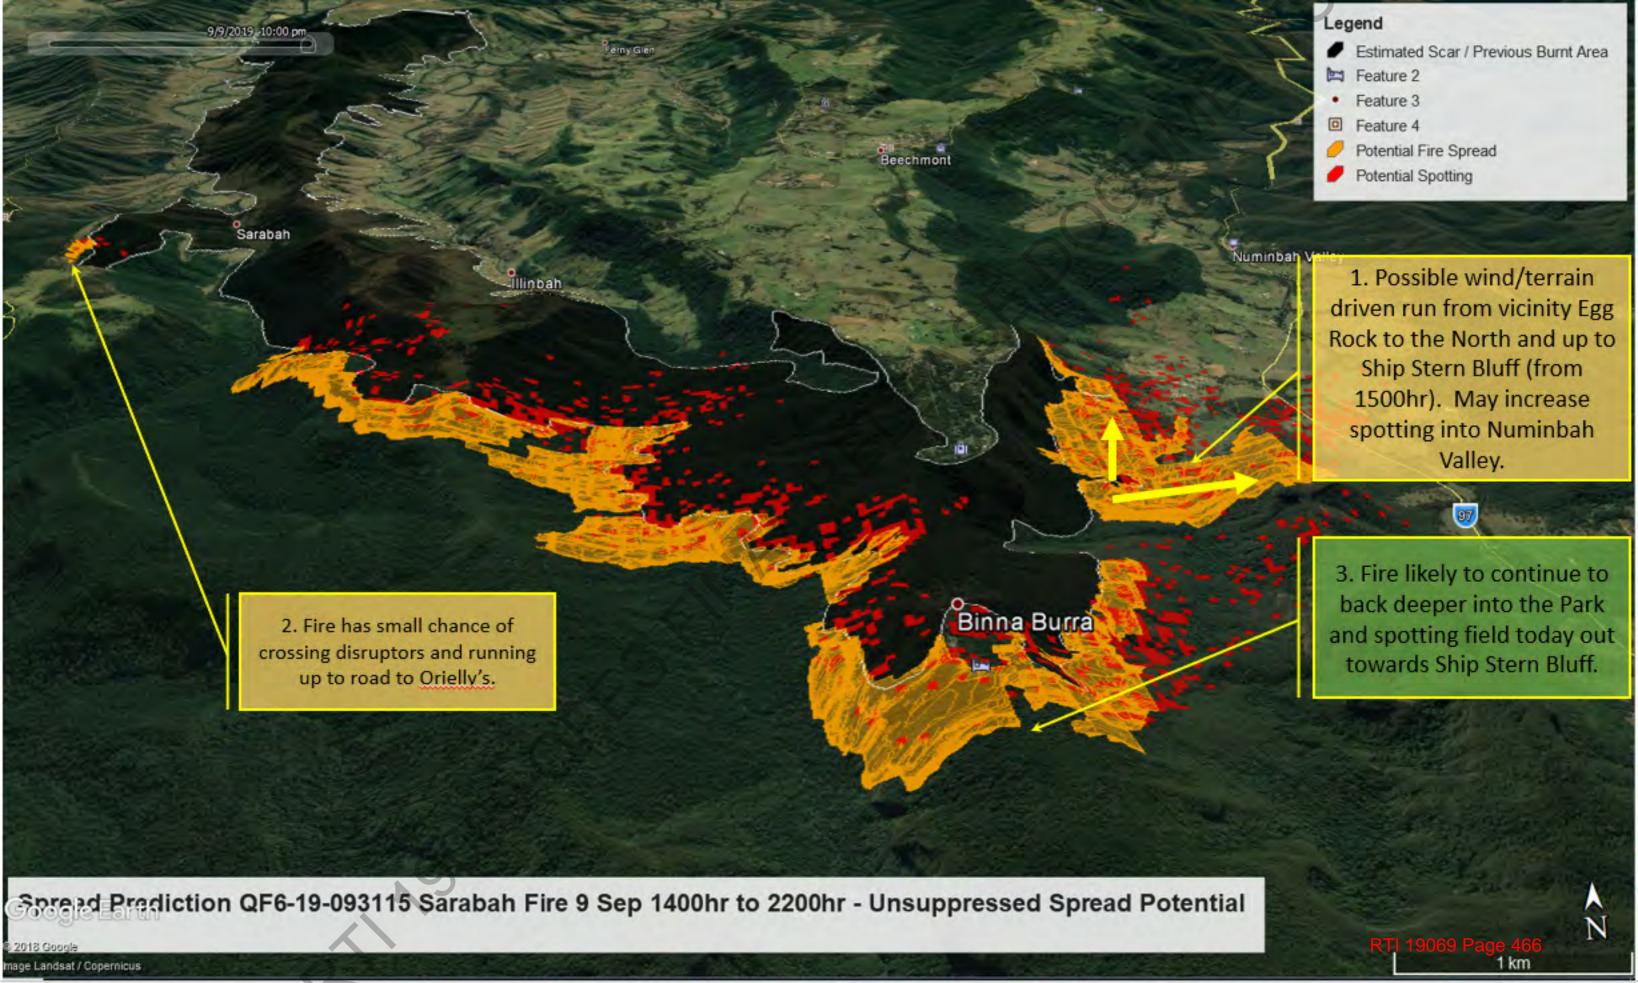

# Ignition point from Polair imagery. Simulation from 15:37. Fire will be impacting Murdering Creek Rd/Woodland Dr by 19:00

Assuming the fire is not held at Murdering Creek Rd/Woodland Dr. properties on Clarendon Rd will be impacted by 03:00 tomorrow. Note the winds will shift from **SE to Southerly** between 17:00 and 21:00 Southerly winds speeds to **35 km/hr** then easing after midnight.

Ignition point from Polair. Simulation commenced @13:42. Fire front at Mary Anne Dr by 14:15. Properties along Clarendon Rd impacted by Spotting @ 14:45 and by fire front by 15:15