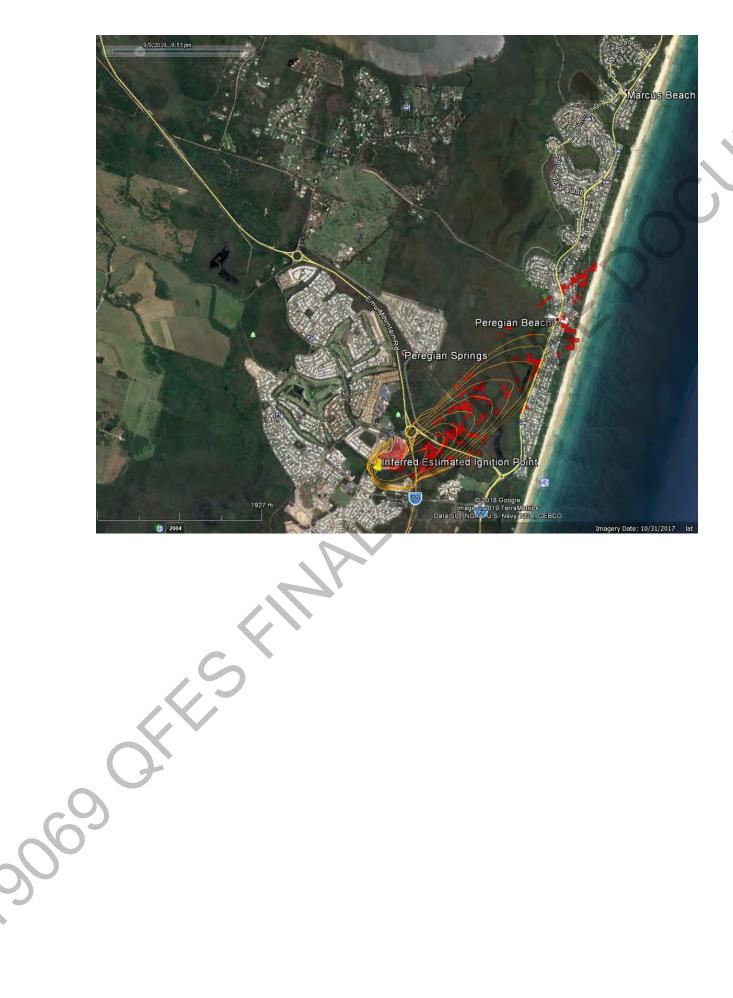

# Ignition point from Polair imagery. Simulation from 15:37. Fire will be impacting Murdering Creek Rd/Woodland Dr by 19:00

Assuming the fire is not held at Murdering Creek Rd/Woodland Dr. properties on Clarendon Rd will be impacted by 03:00 tomorrow. Note the winds will shift from **SE to Southerly** between 17:00 and 21:00 Southerly winds speeds to **35 km/hr** then easing after midnight.

Ignition point from Polair. Simulation commenced @13:42. Fire front at Mary Anne Dr by 14:15. Properties along Clarendon Rd impacted by Spotting @ 14:45 and by fire front by 15:15