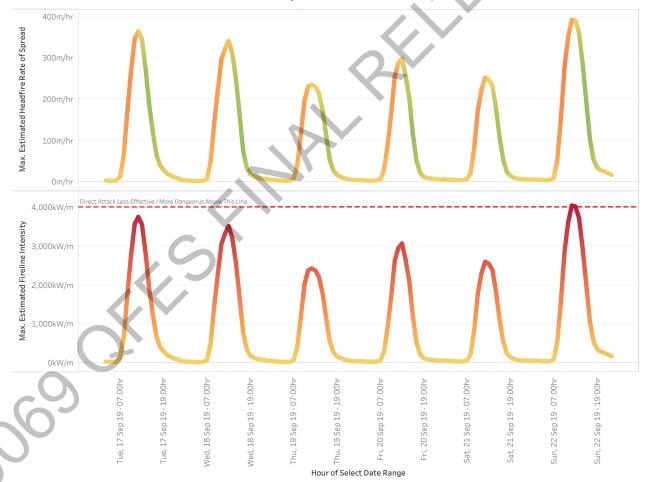

Fuel Load Used for Calculations:

Heath / Shrubland Model Uses Height & Wind Speed, Not Load

Estimated Rate of Spread - HEADFIRE (top thick line) - FLANK No Slope (top dots) & Fireline Intensity: HEADFIRE (bottom thick line) - FLANK No Slope (bottom dots) for Tue, 10 Sep 19 - 04:00hr to Wed, 11 Sep 19 - 23:00hr in Heath & Shrubland Assumed Slope = ODeg

Fuel Load Used for Calculations: Heath / Shrubland Model Uses Height & Wind

Estimated Rate of Spread - HEADFIRE (top thick line) - FLANK No Slope (top dots) & Fireline Intensity: HEADFIRE (bottom thick line) - FLANK No Slope (bottom dots) for Mon, 9 Sep 19 - 03:00hr to Tue, 10 Sep 19 - 23:00hr in Heath & Shrubland Assumed Slope = ODeg