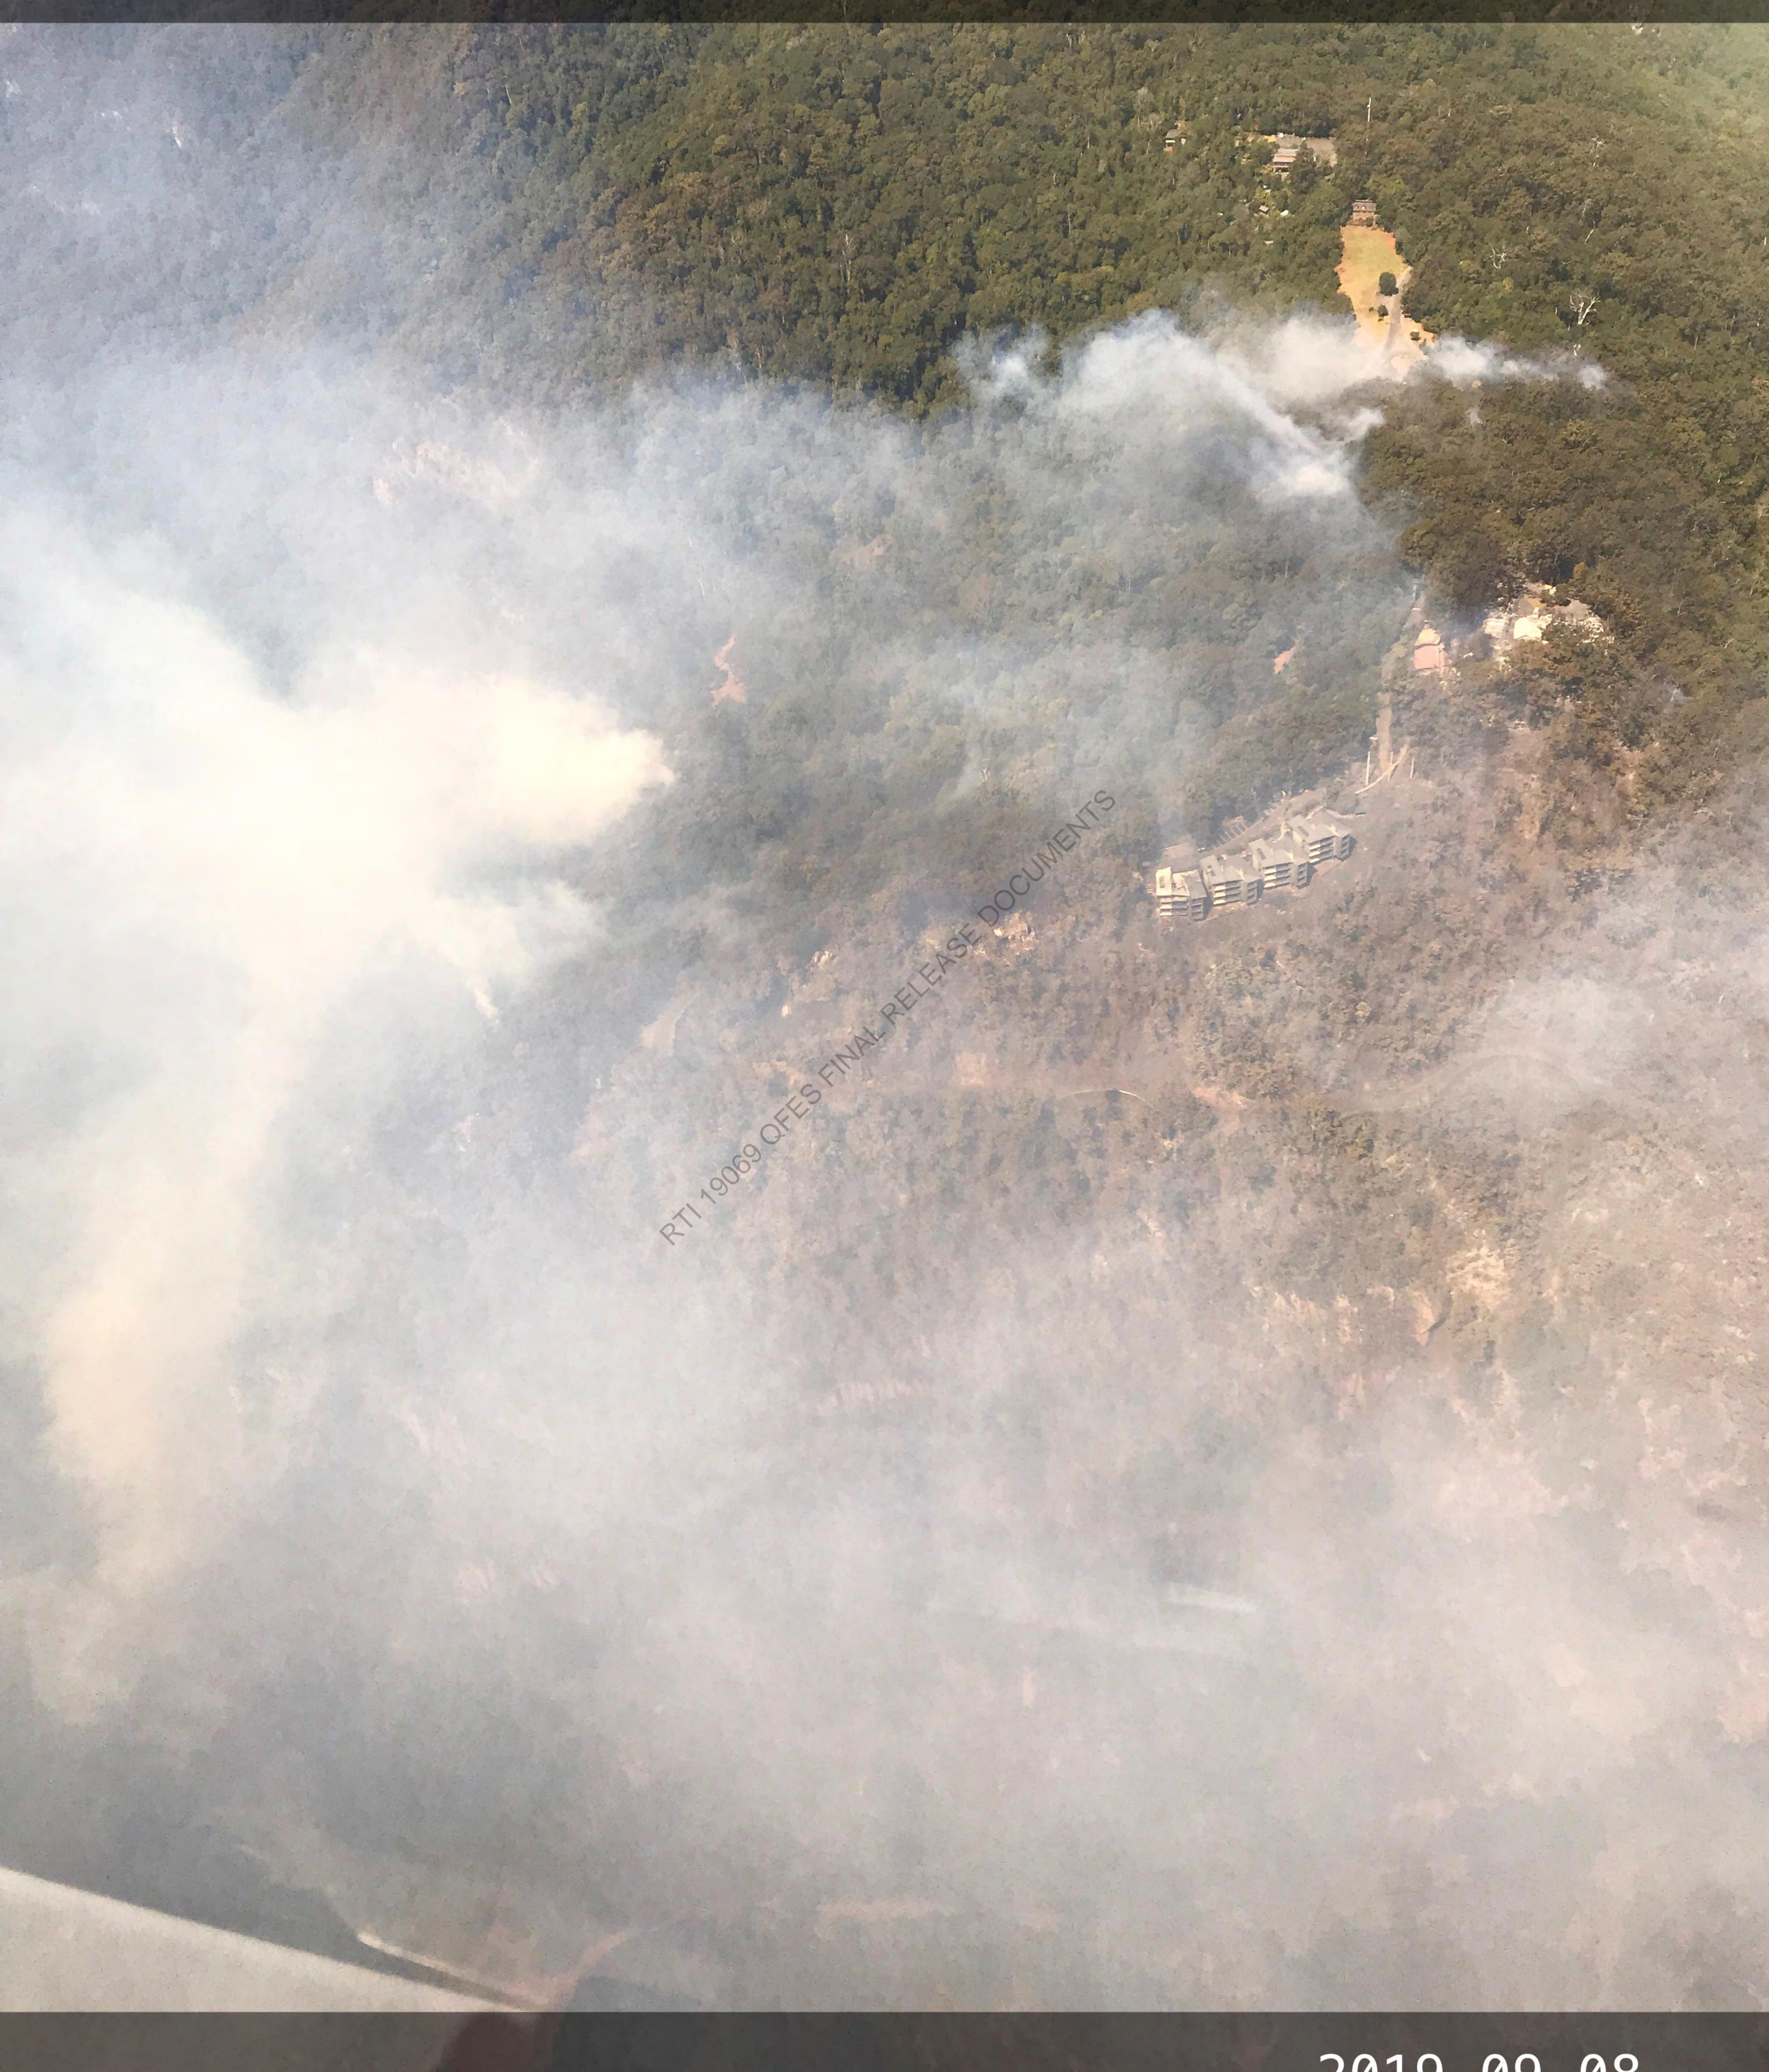

# Ignition point from Polair imagery. Simulation from 15:37. Fire will be impacting Murdering Creek Rd/Woodland Dr by 19:00

Assuming the fire is not held at Murdering Creek Rd/Woodland Dr. properties on Clarendon Rd will be impacted by 03:00 tomorrow. Note the winds will shift from **SE to Southerly** between 17:00 and 21:00 Southerly winds speeds to **35 km/hr** then easing after midnight.

Ignition point from Polair. Simulation commenced @13:42. Fire front at Mary Anne Dr by 14:15. Properties along Clarendon Rd impacted by Spotting @ 14:45 and by fire front by 15:15