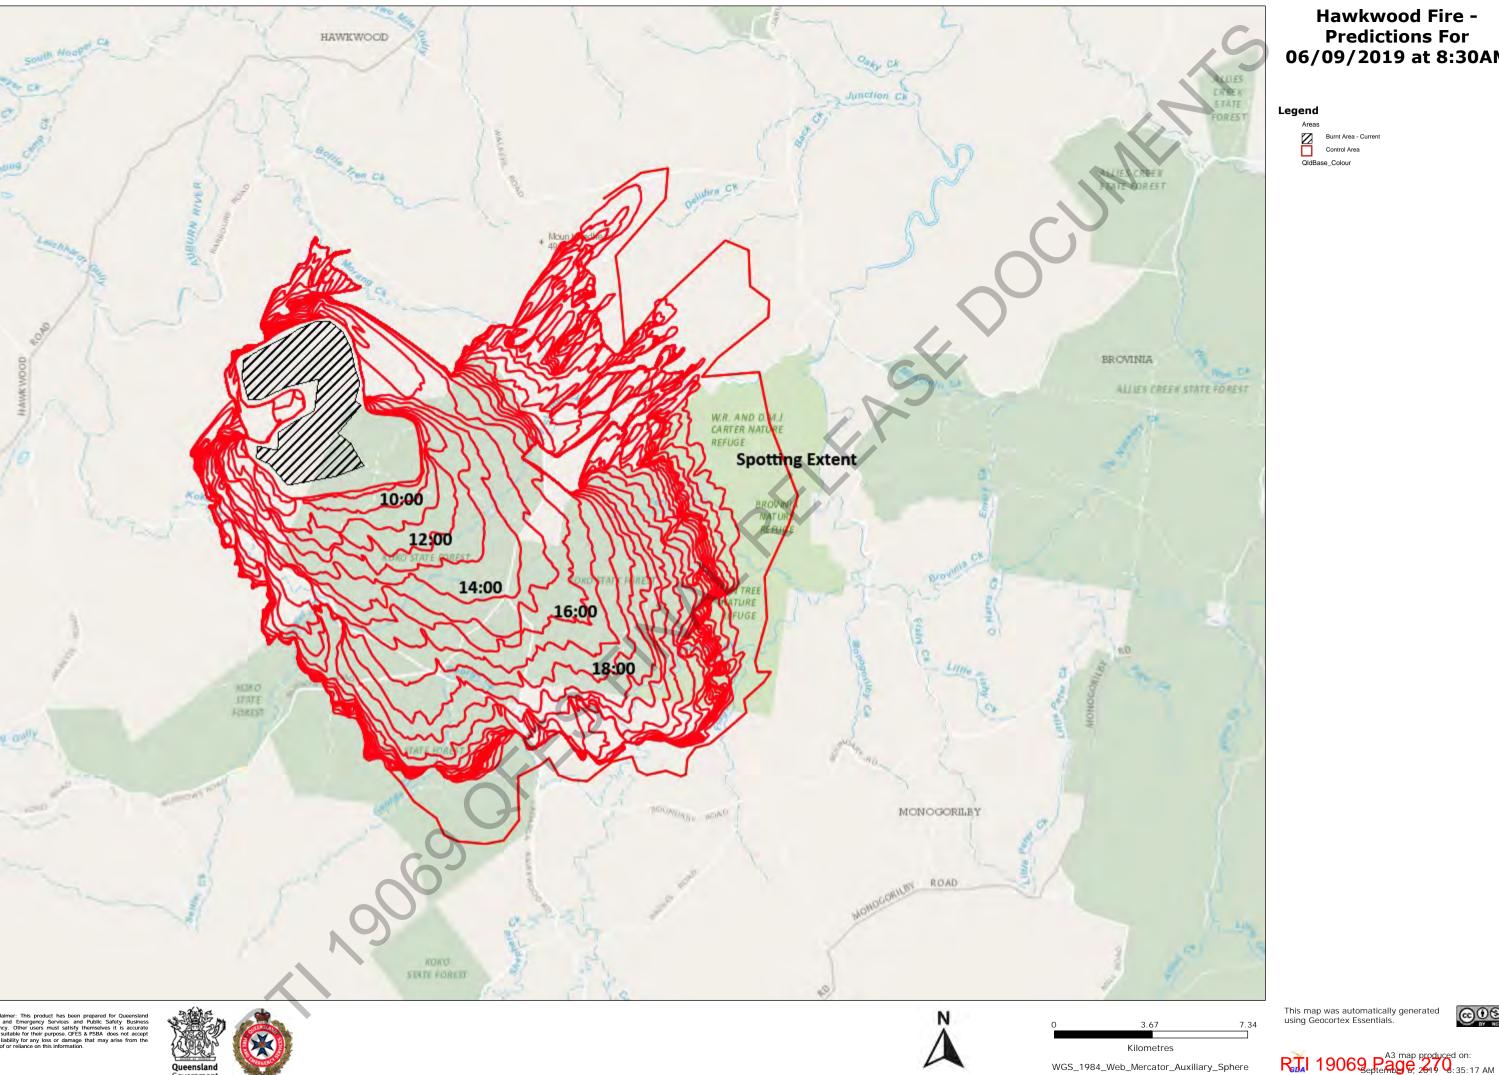

: QFES Predictive Services Unit

Subject: FW: Hawkwood and Sarabah - 06/09/2019 Premiers Briefing Predictive Services

Date: Friday, 6 September 2019 9:10:37 AM

Attachments: image001.jpg

Sarabah 201909060830 A3 Landscape Briefing.pdf Hawkwood 201909060830 A3 Landscape Briefing.pdf

From: SOC Plan Model Predict Unit
Sent: Friday, 6 September 2019 8:53 AM
To: SOC Admin <soc.admin@qfes.qld.gov.au>

Subject: Hawkwood and Sarabah - 06/09/2019 Premiers Briefing Predictive Services

Please find attached.

Sarabah until 18:00 06/09/2019 Hawkwood until 08:00 07/09/2019

**Predictive Services Unit** 

ON Call / After Hours FBAN: (07) 3635 1808



Emergency Management and Community Capability Queensland Fire and Emergency Services L2/85 Hudson Road ALBION QLD 4010 GPO BOX 1425 BRISBANE QLD 4001





**Hawkwood Fire -Predictions For** 06/09/2019 at 8:30AM

This map was automatically generated using Geocortex Essentials.



From: <u>Jonathan Fullard</u>

To: PSU Reports SER; QFESMet@bom.gov.au

Subject: FW: QF6-19-093115 SARABAH (CANUNGRA CONTROL) SNAP Report 6/9/19 am

Date: Friday, 6 September 2019 9:00:02 AM

Attachments: QF6-19-093115 SARABAH Fire woodland snap 6 9 19am.pdf

image001.jpg

### **Hello South East Region**

Please find attached a fire behaviour summary with forecast weather for the QF6-19-093115 SARABAH (CANUNGRA CONTROL) Fire based on the Woodland Rate of Spread Model, fuel load of 17t/ha, Slope = 0 Degree for onforwarding to crews as you see fit.

Some key points listed below:

### Key messages for the next 24 hours:

- Fire Fighter Safety Issue: Winds forecast to