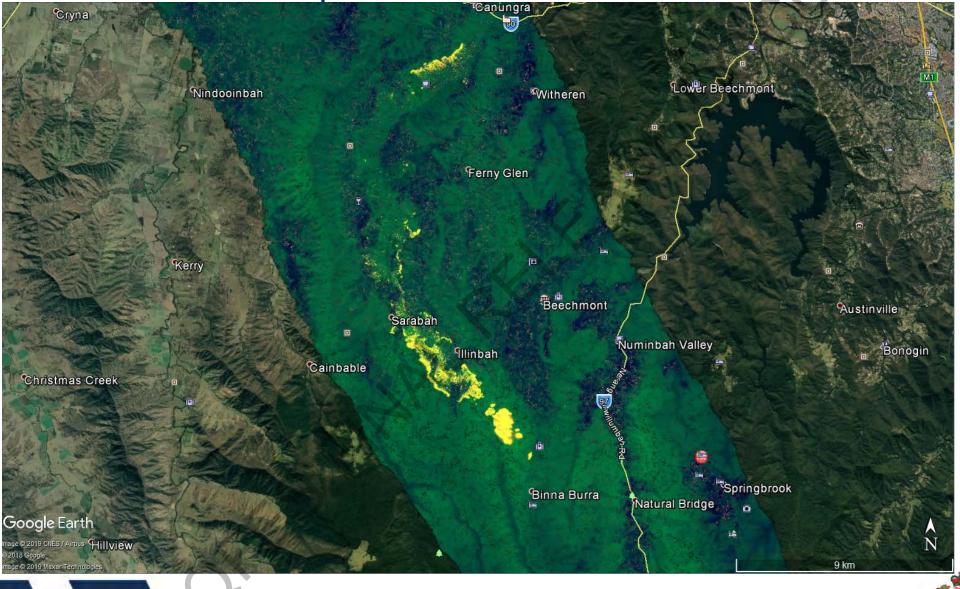

From: Russell Stephens-Peacock

Sent: Monday, 9 September 2019 9:22 PM To: Greg Gowlett < Greg. Gowlett@qfes.qld.gov.au> Subject: FW: KML File For Rapid Perigian Springs Prediction

Hey Greg

I just wanted to check Ben's figures and cast a second set of eyes on it. I think where Ben is concerned is any hotspots SE of the roundabout of St Anglicans College.

I am not suggesting to change that decision rather to ensure you're aware of what his concerns are as you will know where the active edge and hot spots are.

I have attached all the messages from Ben to ensure you have all the correspondence that Ben sent out. I won't include Ben on this email.