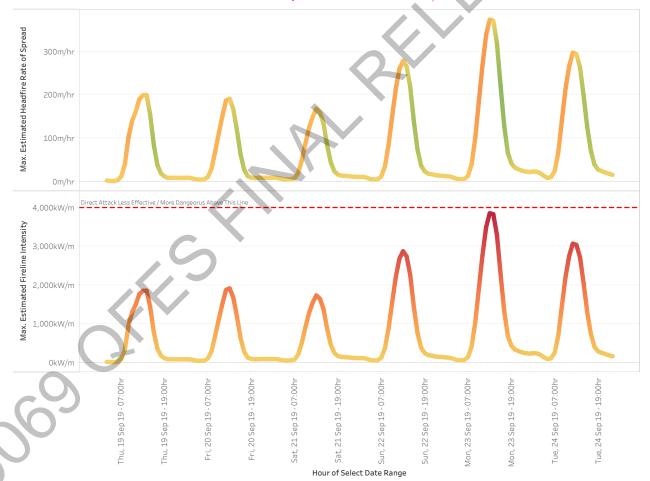

Fuel Load Used for Calculations:

Heath / Shrubland Model Uses Height & Wind Speed, Not Load

Estimated Rate of Spread - HEADFIRE (top thick line) - FLANK No Slope (top dots) & Fireline Intensity: HEADFIRE (bottom thick line) - FLANK No Slope (bottom dots) for Tue, 10 Sep 19 - 04:00hr to Wed, 11 Sep 19 - 23:00hr in Heath & Shrubland Assumed Slope = ODeg

Fuel Load Used for Calculations: Heath / Shrubland Model Uses Height & Wind

Estimated Rate of Spread - HEADFIRE (top thick line) - FLANK No Slope (top dots) & Fireline Intensity: HEADFIRE (bottom thick line) - FLANK No Slope (bottom dots) for Mon, 9 Sep 19 - 03:00hr to Tue, 10 Sep 19 - 23:00hr in Heath & Shrubland Assumed Slope = ODeg