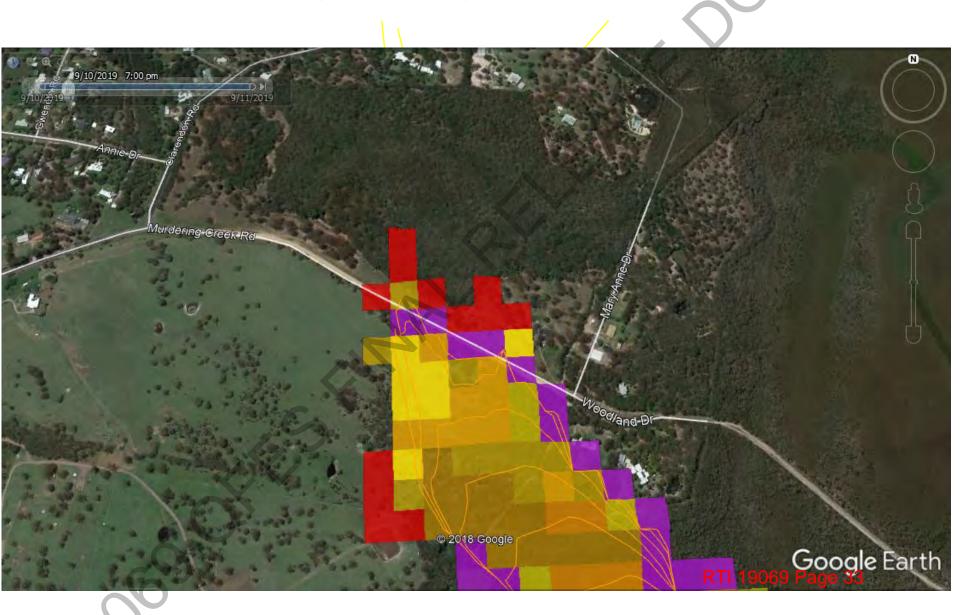

# Ignition point from Polair imagery. Simulation from 15:37. Fire will be impacting Murdering Creek Rd/Woodland Dr by 19:00

Assuming the fire is not held at Murdering Creek Rd/Woodland Dr. properties on Clarendon Rd will be impacted by 03:00 tomorrow. Note the winds will shift from **SE to Southerly** between 17:00 and 21:00 Southerly winds speeds to **35 km/hr** then easing after midnight.

Ignition point from Polair. Simulation commenced @13:42. Fire front at Mary Anne Dr by 14:15. Properties along Clarendon Rd impacted by Spotting @ 14:45 and by fire front by 15:15