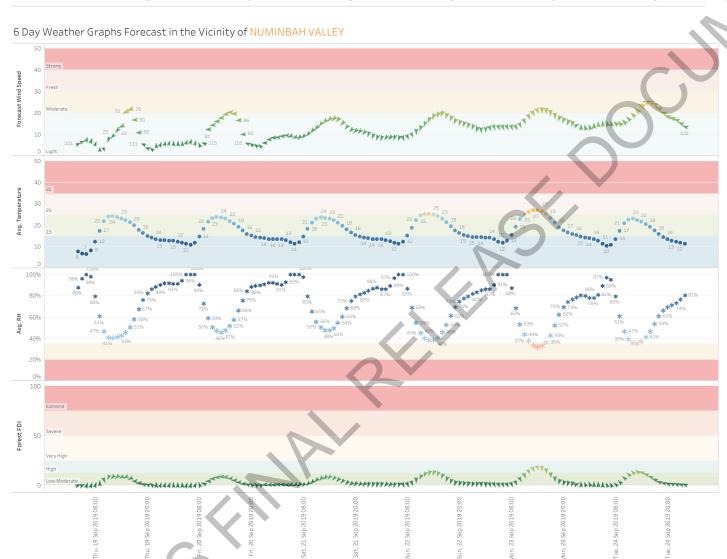

### Look Ahead Wind Forecast & Fire Behaviour Guidance

#### 6 Day Look Ahead - Estimated Peak Daily FFDI / Fire Danger Rating for QF4-19-098492 PEREGIAN SPRINGS

|                        | Tue, September 10, 2019 | Wed, September 11, 2019 | Thu, September 12, 2019 | Fri, September 13, 2019 | Sat, September 14, 2019 | Sun, September 15, 2019 |
|------------------------|-------------------------|-------------------------|-------------------------|-------------------------|-------------------------|-------------------------|
| QF4-19-098492 PEREGIAN | 20.3                    | 10.8                    | 7.9                     | 17.9                    | 22.5                    | 8.8                     |
| SPRINGS                | High                    | Low-Moderate            | Low-Moderate            | High                    | High                    | Low-Moderate            |

#### 2 Day Wind Forecast in the Vicinity of Incident QF4-19-098492 PEREGIAN SPRINGS

Note: BOM forecast wind speed and direction does not fully account for local terrain effects. Thus if your fire is in the lee of hills etc., direction and speed may differ from forecast.