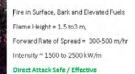

Fire in surface fuels only Flame Height = 0.5-1.0m, Forward Rate of Spread = 50-100m/hr Intensity ~ 200 to 400 kW/m

Direct Attack Very Safe / Very Effective

Fire in surface and bark fuels Flame Height = 1.5 m (plus height of bark

Forward Rate of Spread = 100-300 m/hr Intensity ~ 500 to 1000 kW/m

Direct Attack Safe / Effective

Fire in Surface, Bark and Elevated Fuels Flame Height = 1.5 to 3 m, Forward Rate of Spread = 300-500 m/hr Intensity ~ 1500 to 2500 kW/m