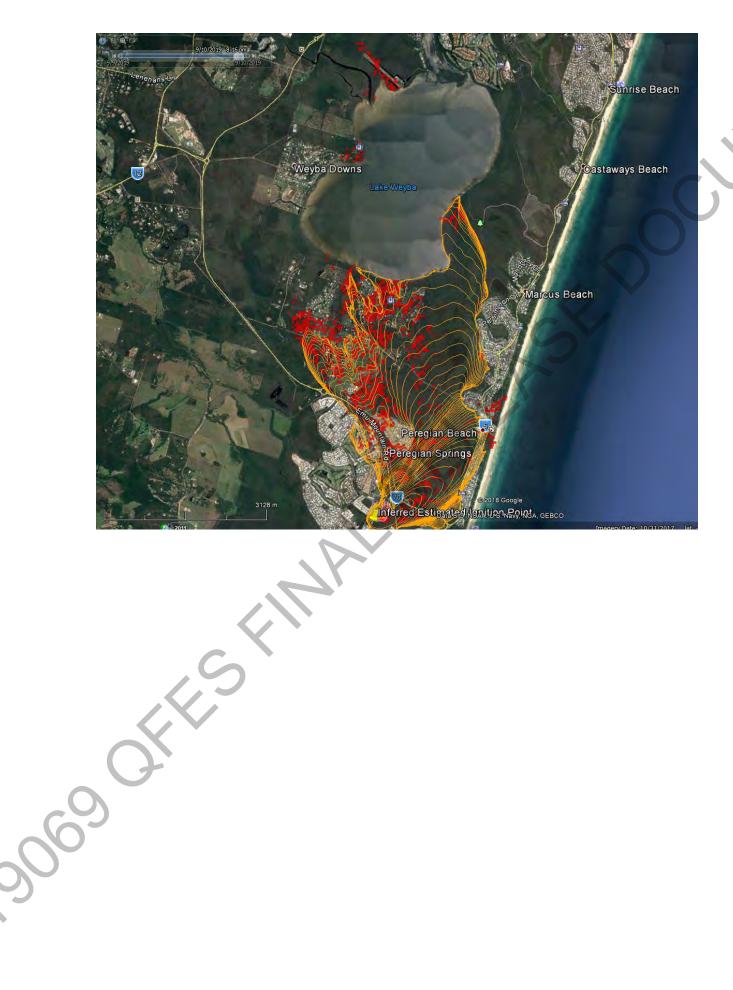

#### Afternoon NCR

Please find attached an unsuppressed spread potential, assuming the fire is not held at Murdering Creek Rd.

- Winds are forecast to shift from **SE to Southerly** between 17:00 and 21:00
- Southerly winds speeds to **35 km/hr** then easing after midnight.
- Then SSW 20-25 km/hr overnight

# Ignition point from Polair imagery. Simulation from 15:37. Fire will be impacting Murdering Creek Rd/Woodland Dr by 19:00

Assuming the fire is not held at Murdering Creek Rd/Woodland Dr. properties on Clarendon Rd will be impacted by 03:00 tomorrow. Note the winds will shift from **SE to Southerly** between 17:00 and 21:00 Southerly winds speeds to **35 km/hr** then easing after midnight.