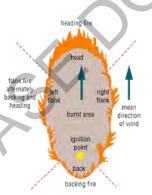

RATES OF SPREAD: In Advanced Heath expect headfire travelling North North West peaking in speed around  $3177 \text{m/hr} \ @ 14:00 \text{hr}$ , with flanks spreading around 794 m/hr. Terrain will affect direction of travel.