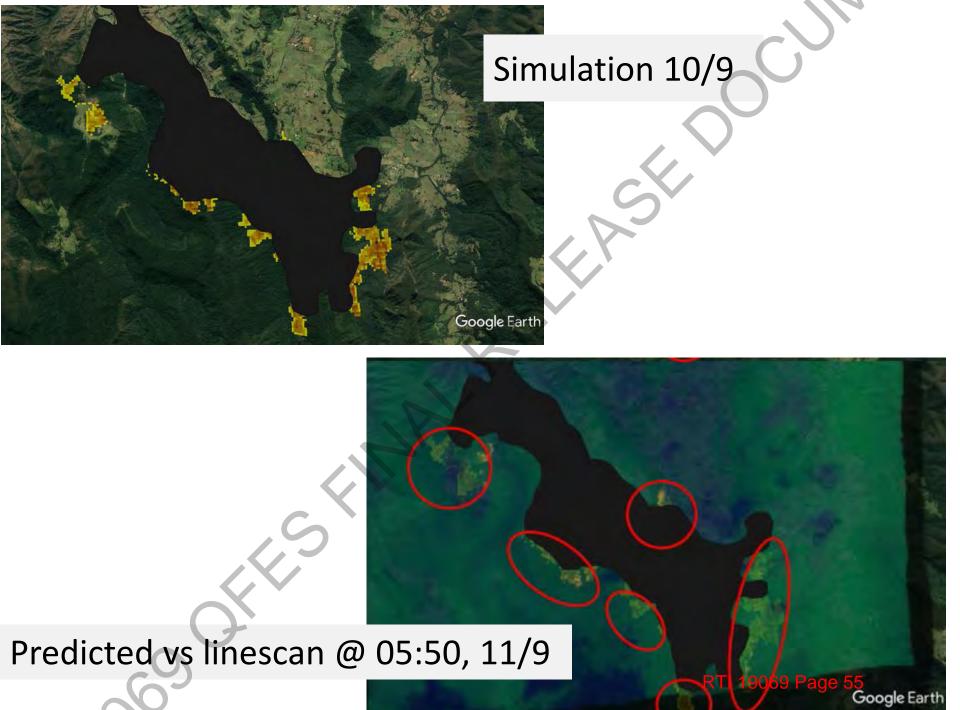

+61 7 3635 2512 M:Sch 4/4/6/1

■ ben.twomey@qfes.qld.gov.au

On Call / After Hours FBAN: (07) 3635 1808 SABRE Admin: SABRE.Admin@qfes.qld.gov.au

Matthew Geiger From: To: **Andrew Sturgess** 

Ben Twomey; Russell Stephens-Peacock; Kent Barron; Greg Gowlett; Robert Haigh; Stephen Lewin Peregian Linescan vs Phoenix after 2 hr run from new front this afternoon. Cc:

Subject:

Date: Tuesday, 10 September 2019 11:41:28 PM Attachments:

image001.jpg image002.jpg

Matt Geiger Station Officer **Fire Behaviour Analyst** Queensland Fire and Emergency Services
Central Region - Mackay
Ph: 07 4898 2100 Mob: Sch 4/4/6/1 Email: Matthew. Geiger (Pafes. qld.gov.au