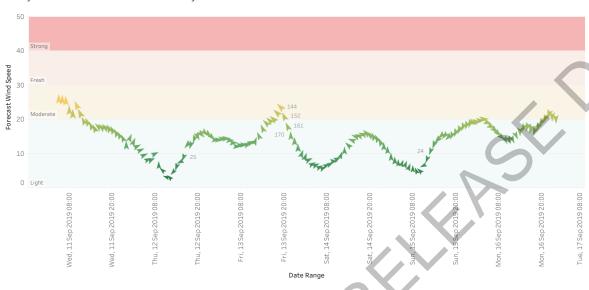

## 2 Day Wind Forecast in the Vicinity of Incident QF4-19-098492 PEREGIAN SPRINGS

Note: BOM forecast wind speed and direction does not fully account for local terrain effects. Thus if your fire is in the lee of hills etc., direction and speed may differ from forecast.

Look Ahead - Daily Peak Wildfire Behaviour Guidance in the Vicinity of QF4-19-098492 PEREGIAN SPRINGS assuming Heath & Shrubland Fuel, Slope = 0Deg

Wednesday, 11 September 2019 With a forecast peak daily fireline intensity of 7216kW/m in Heath using the Advanced Heath rate of spread model, Direct Attack is potentially UNSAFE/backburning is potentially RISKY. Fire behaviour is likely to be a highly vigorous, rapidly spreading surface fire with an estimated peak daily headfire forward rate of spread of 2476m/hr and flank rate of spread on flat ground of 619m/hr, exhibiting regular torching (or passive crown fire, with possible periodic crowning). Heath fuels are more resistant to changes in humidity and may continue to burn overnight and in high humidity. Heath is also a threshold fuel, which means it may not carry vigorous fire until the wind reaches a threshold, and then it can rapidly intensify and spread.

Thursday, 12 September 2019 With a forecast peak daily fireline intensity of 3789kW/m in Heath using the Advanced Heath rate of spread model, Direct Attack / backburning are likely to be SAFE and EFFECTIVE strategies. Fire behaviour is likely to be a moderately vigorous, readily spreading surface fire with an estimated peak daily headfire forward rate of spread of 1300m/hr and flank rate of spread on flat ground of 325m/hr, possibly with some sporadic torching / flaring. Heath fuels are more resistant to changes in humidity and may continue to burn overnight and in high humidity. Heath is also a threshold fuel, which means it may not carry vigorous fire until the wind reaches a threshold, and then it can rapidly intensify and spread.

Friday, 13 September 2019

With a forecast peak daily fireline intensity of 3448kW/m in Heath using the Advanced Heath rate of spread model, Direct Attack / backburning are likely to be SAFE and EFFECTIVE strategies. Fire behaviour is likely to be a moderately vigorous, readily spreading surface fire with an estimated peak daily headfire forward rate of spread of 1183m/hr and flank rate of spread on flat ground of 296m/hr, possibly with some sporadic torching / flaring. Heath fuels are more resistant to changes in humidity and may continue to burn overnight and in high humidity. Heath is also a threshold fuel, which means it may not carry vigorous fire until the wind reaches a threshold, and then it can rapidly intensify and spread.