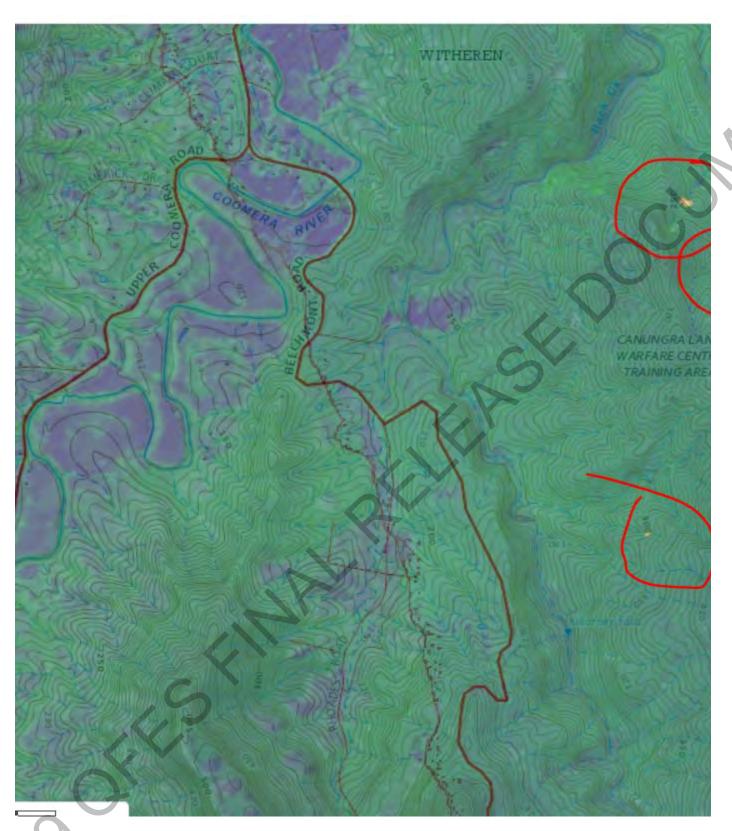

# Ignition point from Polair imagery. Simulation from 15:37. Fire will be impacting Murdering Creek Rd/Woodland Dr by 19:00

Assuming the fire is not held at Murdering Creek Rd/Woodland Dr. properties on Clarendon Rd will be impacted by 03:00 tomorrow. Note the winds will shift from **SE to Southerly** between 17:00 and 21:00 Southerly winds speeds to **35 km/hr** then easing after midnight.

Ignition point from Polair. Simulation commenced @13:42. Fire front at Mary Anne Dr by 14:15. Properties along Clarendon Rd impacted by Spotting @ 14:45 and by fire front by 15:15