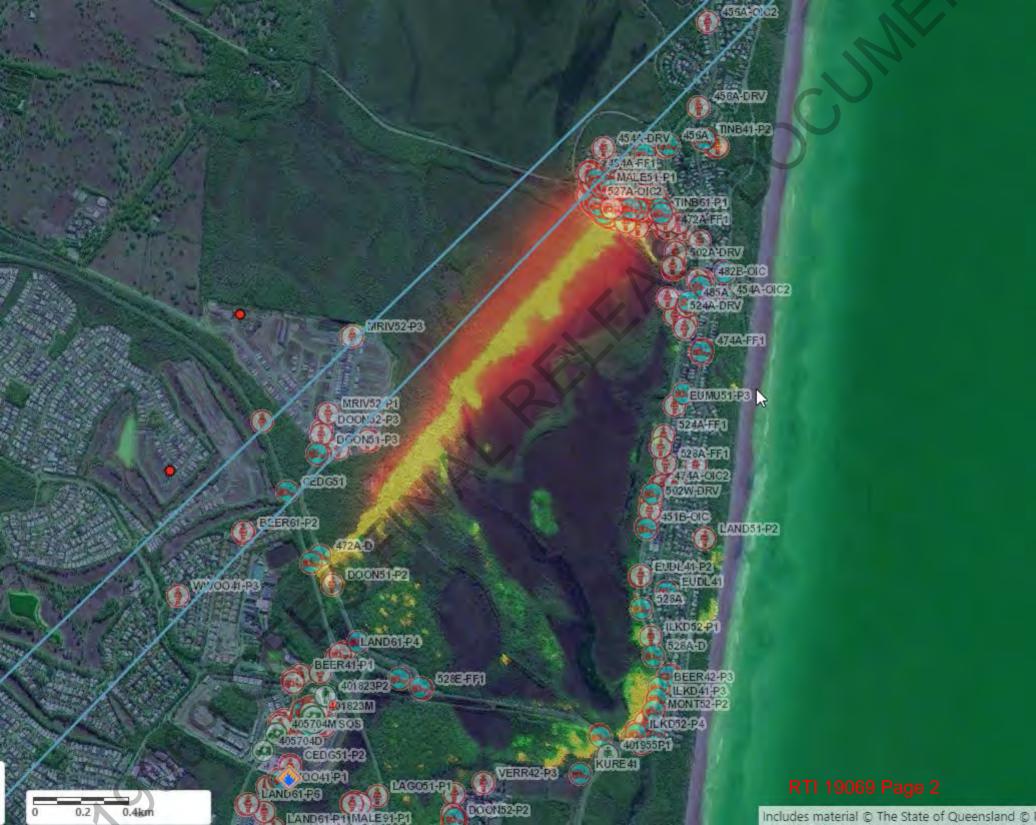

# Ignition point from Polair imagery. Simulation from 15:37. Fire will be impacting Murdering Creek Rd/Woodland Dr by 19:00

Assuming the fire is not held at Murdering Creek Rd/Woodland Dr. properties on Clarendon Rd will be impacted by 03:00 tomorrow. Note the winds will shift from **SE to Southerly** between 17:00 and 21:00 Southerly winds speeds to **35 km/hr** then easing after midnight.

Ignition point from Polair. Simulation commenced @13:42. Fire front at Mary Anne Dr by 14:15. Properties along Clarendon Rd impacted by Spotting @ 14:45 and by fire front by 15:15