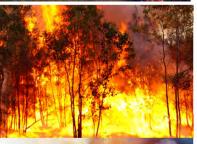

Fire in Surface, Bark and Elevated Fuels Periodic Active Crowning Flame Height = 5 to 10 m. Forward Rate of Spread = 1200-2000 m/hr Intensity ~ 4000 to 10000 kW/m

Direct Attack NOT Safe / NOT Effective

Fire in Surface, Bark and Elevated Fuels Sustained Active Crowning Flame Height > 10 m, Forward Rate of Spread >2000 m/hr

Intensity ~ > 10000 kW/m

Direct Attack NOT Safe / NOT Effective

- Jee J Moisture Mooles.
  Forest is the McAHTUR Mic 5 model using the Matthews Fuel Moisture reformulation.
  The Heath model is Anderson's Heath Model with the Fuel Moisture Model therein.
  Grass Models are the CSIRO Grass models for Eathor Ut (1. Syth)a, Grazed (3.5(t/ha) and Natural (5t/ha).
  Woodlands used the Natural Grass ROS model with a speed speed reduction factor applied based on % canopy cover as outlined in the AFAC Rate of