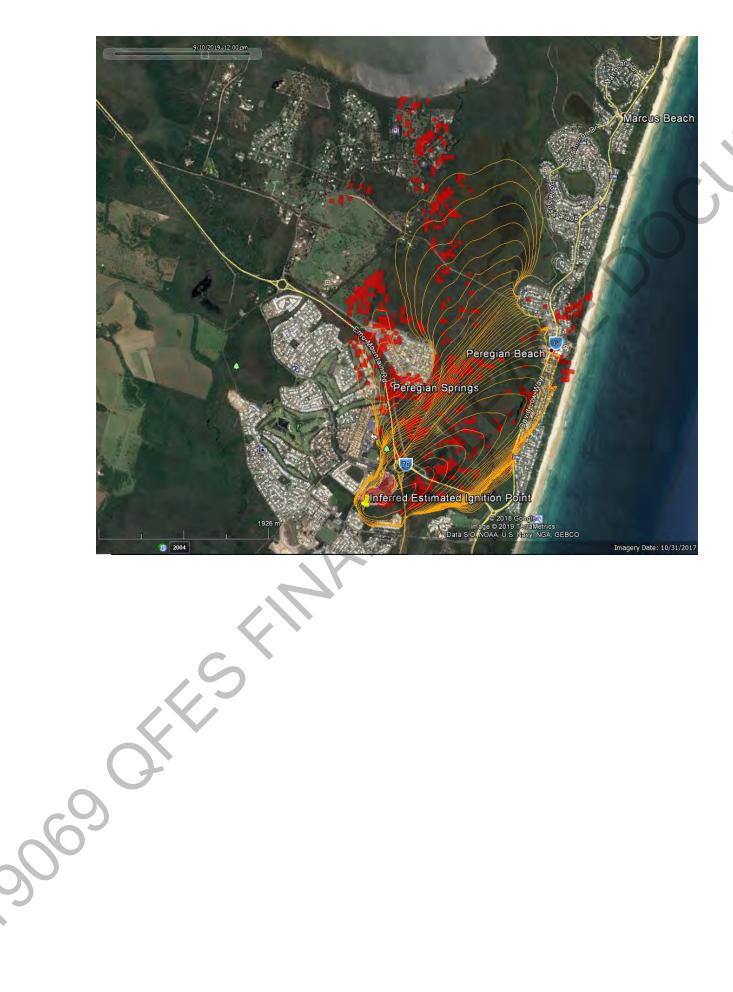

# Ignition point from Polair imagery. Simulation from 15:37. Fire will be impacting Murdering Creek Rd/Woodland Dr by 19:00

Assuming the fire is not held at Murdering Creek Rd/Woodland Dr. properties on Clarendon Rd will be impacted by 03:00 tomorrow. Note the winds will shift from **SE to Southerly** between 17:00 and 21:00 Southerly winds speeds to **35 km/hr** then easing after midnight.

Ignition point from Polair. Simulation commenced @13:42. Fire front at Mary Anne Dr by 14:15. Properties along Clarendon Rd impacted by Spotting @ 14:45 and by fire front by 15:15