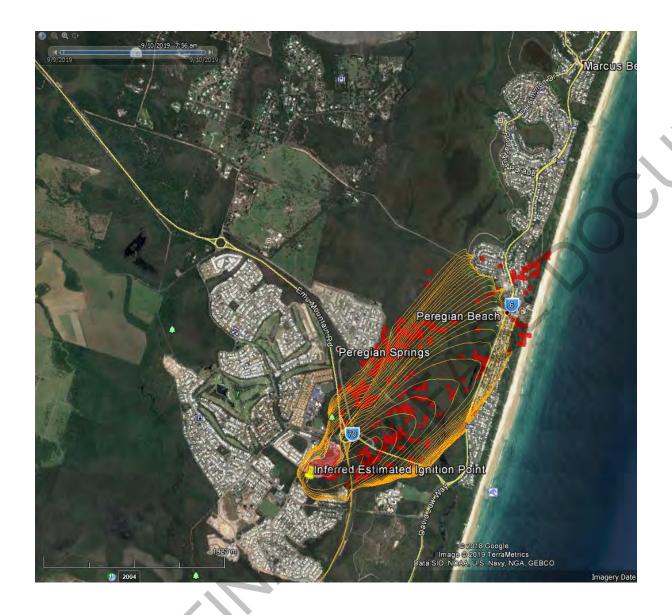

# Ignition point from Polair imagery. Simulation from 15:37. Fire will be impacting Murdering Creek Rd/Woodland Dr by 19:00

Assuming the fire is not held at Murdering Creek Rd/Woodland Dr. properties on Clarendon Rd will be impacted by 03:00 tomorrow. Note the winds will shift from **SE to Southerly** between 17:00 and 21:00 Southerly winds speeds to **35 km/hr** then easing after midnight.

Ignition point from Polair. Simulation commenced @13:42. Fire front at Mary Anne Dr by 14:15. Properties along Clarendon Rd impacted by Spotting @ 14:45 and by fire front by 15:15