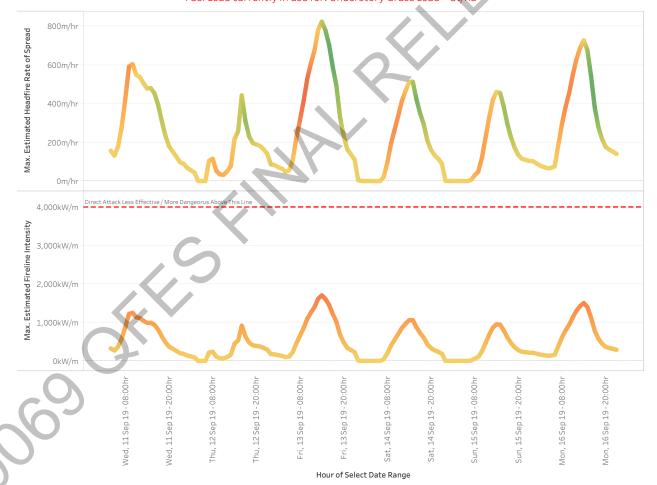

Fuel Load Used for Calculations:

Heath / Shrubland Model Uses Height & Wind Speed, Not Load

Estimated Rate of Spread - HEADFIRE (top thick line) - FLANK No Slope (top dots) & Fireline Intensity: HEADFIRE (bottom thick line) - FLANK No Slope (bottom dots) for Tue, 10 Sep 19 - 04:00hr to Wed, 11 Sep 19 - 23:00hr in Heath & Shrubland Assumed Slope = ODeg

Fuel Load Used for Calculations: Heath / Shrubland Model Uses Height & Wind

Estimated Rate of Spread - HEADFIRE (top thick line) - FLANK No Slope (top dots) & Fireline Intensity: HEADFIRE (bottom thick line) - FLANK No Slope (bottom dots) for Mon, 9 Sep 19 - 03:00hr to Tue, 10 Sep 19 - 23:00hr in Heath & Shrubland Assumed Slope = ODeg