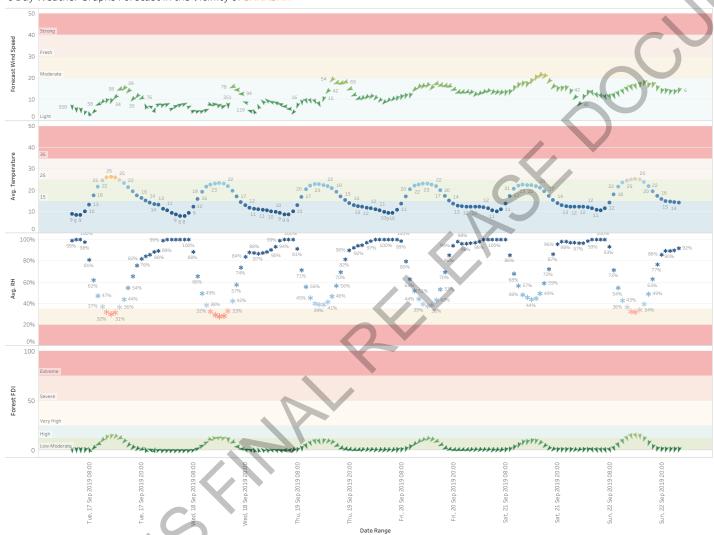

#### 2 Day Wind Forecast in the Vicinity of Incident QF4-19-098492 PEREGIAN SPRINGS

Note: BOM forecast wind speed and direction does not fully account for local terrain effects. Thus if your fire is in the lee of hills etc., direction and speed may differ from forecast.

## 2 Day Wind Forecast in the Vicinity of Incident QF4-19-098492 PEREGIAN SPRINGS

Note: BOM forecast wind speed and direction does not fully account for local terrain effects. Thus if your fire is in the lee of hills etc., direction and speed may differ from forecast.