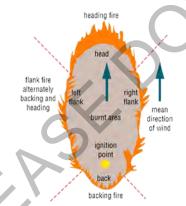

Using Heath & Shrubland Rate of Spread Model, Slope = 0Deg

Note: Forecast weather does not fully account for local terrain effects on wind speed and direction.

HEADFIRE SAFETY: Forecast peak intensity 9257kW/m @ 14:00hr on 10th of September. Direct Attack on the  $head fire/Backburning\ may\ be\ locally\ achievable,\ but\ is\ considered\ LESS\ SAFE\ and\ LESS\ EFFECTIVE.\ .\ Expect$ around 20hr above 4000kW/m

FLANK FIRE SAFETY: Forecast peak intensity 2314kW/m @ 14:00hr on 10th of September. Direct Attack on the flank fire is considered SAFE and EFFECTIVE.

PEAK WIND SPEED: Wind speed today is forecast to peak at 49km/hr from the South South East

RATES OF SPREAD: In Advanced Heath expect headfire travelling North North West peaking in speed around  $3177 \text{m/hr} \ @ 14:00 \text{hr}$ , with flanks spreading around 794 m/hr. Terrain will affect direction of travel.