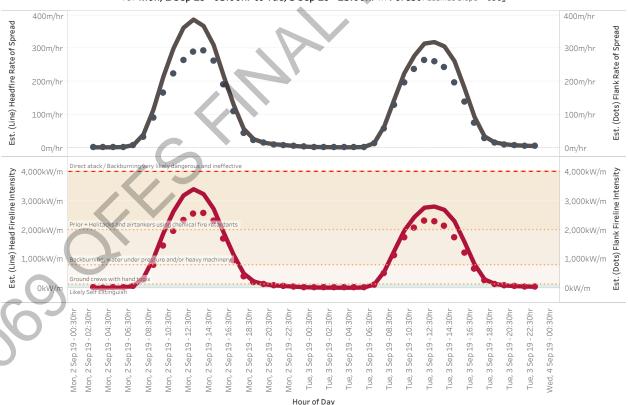

Fuel Load Used for Calculations:

Heath / Shrubland Model Uses Height & Wind Speed, Not Load

Estimated Rate of Spread - HEADFIRE (top thick line) - FLANK No Slope (top dots) & Fireline Intensity: HEADFIRE (bottom thick line) - FLANK No Slope (bottom dots) for Tue, 10 Sep 19 - 04:00hr to Wed, 11 Sep 19 - 23:00hr in Heath & Shrubland Assumed Slope = ODeg

Using Heath & Shrubland Rate of Spread Model, Slope = 0Deg

Note: Forecast weather does not fully account for local terrain effects on wind speed and direction.

HEADFIRE SAFETY: Forecast peak intensity 9257kW/m @ 14:00hr on 10th of September. Direct Attack on the  $head fire/Backburning\ may\ be\ locally\ achievable,\ but\ is\ considered\ LESS\ SAFE\ and\ LESS\ EFFECTIVE.\ .\ Expect$ around 20hr above 4000kW/m

FLANK FIRE SAFETY: Forecast peak intensity 2314kW/m @ 14:00hr on 10th of September. Direct Attack on the flank fire is considered SAFE and EFFECTIVE.

PEAK WIND SPEED: Wind speed today is forecast to peak at 49km/hr from the South South East

RATES OF SPREAD: In Advanced Heath expect headfire travelling North North West peaking in speed around  $3177 \text{m/hr} \ @ 14:00 \text{hr}$ , with flanks spreading around 794 m/hr. Terrain will affect direction of travel.