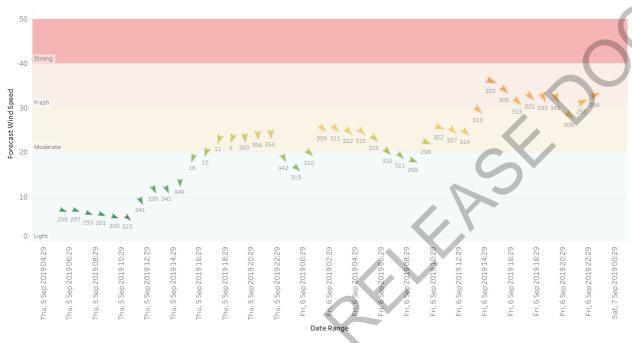

FLANK FIRE SAFETY: Forecast peak intensity 2314kW/m @ 14:00hr on 10th of September. Direct Attack on the flank fire is considered SAFE and EFFECTIVE.

PEAK WIND SPEED: Wind speed today is forecast to peak at 49km/hr from the South South East

#### 2 Day Wind Forecast in the Vicinity of Incident QF4-19-098492 PEREGIAN SPRINGS

Note: BOM forecast wind speed and direction does not fully account for local terrain effects. Thus if your fire is in the lee of hills etc., direction and speed may differ from forecast.