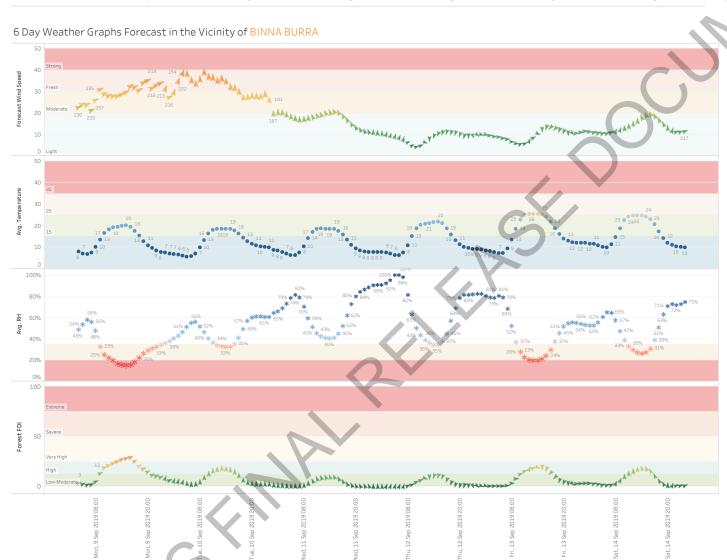

### Look Ahead Wind Forecast & Fire Behaviour Guidance

#### 6 Day Look Ahead - Estimated Peak Daily FFDI / Fire Danger Rating for QF4-19-098492 PEREGIAN SPRINGS

|                        | Tue, September 10, 2019 | Wed, September 11, 2019 | Thu, September 12, 2019 | Fri, September 13, 2019 | Sat, September 14, 2019 | Sun, September 15, 2019 |
|------------------------|-------------------------|-------------------------|-------------------------|-------------------------|-------------------------|-------------------------|
| QF4-19-098492 PEREGIAN | 20.3                    | 10.8                    | 7.9                     | 17.9                    | 22.5                    | 8.8                     |
| SPRINGS                | High                    | Low-Moderate            | Low-Moderate            | High                    | High                    | Low-Moderate            |

## Look Ahead Wind Forecast & Fire Behaviour Guidance

## 6 Day Look Ahead - Estimated Peak Daily FFDI / Fire Danger Rating for QF4-19-098492 PEREGIAN SPRINGS

|                        | Tue, September 10, 2019 | Wed, September 11, 2019 | Thu, September 12, 2019 | Fri, September 13, 2019 | Sat, September 14, 2019 | Sun, September 15, 2019 |
|------------------------|-------------------------|-------------------------|-------------------------|-------------------------|-------------------------|-------------------------|
| QF4-19-098492 PEREGIAN | 20.3                    | 10.8                    | 7.9                     | 17.9                    | 22.5                    | 8.8                     |
| SPRINGS                | High                    | Low-Moderate            | Low-Moderate            | High                    | High                    | Low-Moderate            |

## 6 Day Look Ahead - Estimated Peak Daily FFDI / Fire Danger Rating for QF4-19-098492 PEREGIAN SPRINGS

|                        | Mon, September 09, 2019 | Tue, September 10, 2019 | Wed, September 11, 2019 | Thu, September 12, 2019 | Fri, September 13, 2019 | Sat, September 14, 2019 |
|------------------------|-------------------------|-------------------------|-------------------------|-------------------------|-------------------------|-------------------------|
| QF4-19-098492 PEREGIAN | 32.8                    | 19.4                    | 10.3                    | 8.9                     | 16.6                    | 17.2                    |
| SPRINGS                | Very High               | High                    | Low-Moderate            | Low-Moderate            | High                    | High                    |