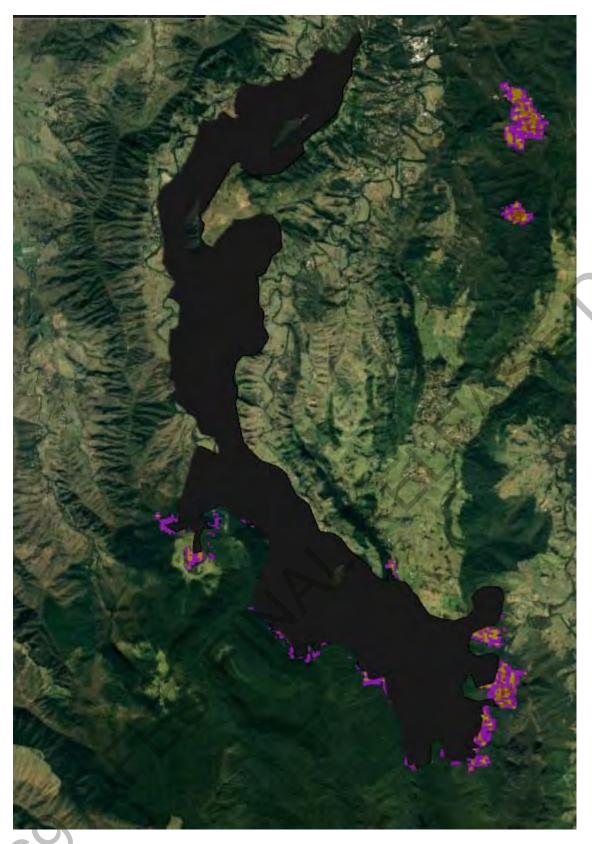

# Ignition point from Polair imagery. Simulation from 15:37. Fire will be impacting Murdering Creek Rd/Woodland Dr by 19:00

Assuming the fire is not held at Murdering Creek Rd/Woodland Dr. properties on Clarendon Rd will be impacted by 03:00 tomorrow. Note the winds will shift from **SE to Southerly** between 17:00 and 21:00 Southerly winds speeds to **35 km/hr** then easing after midnight.

Ignition point from Polair. Simulation commenced @13:42. Fire front at Mary Anne Dr by 14:15. Properties along Clarendon Rd impacted by Spotting @ 14:45 and by fire front by 15:15