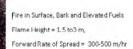

Fire in surface fuels only Flame Height = 0.5-1.0m, Forward Rate of Spread = 50-100m/hr Intensity ~ 200 to 400 kW/m

Direct Attack Very Safe / Very Effective

Fire in surface and bark fuels Flame Height = 1.5 m (plus height of bark

Forward Rate of Spread = 100-300 m/hr Intensity ~ 500 to 1000 kW/m

Direct Attack Safe / Effective

Fire in Surface, Bark and Elevated Fuels Flame Height = 1.5 to 3 m, Forward Rate of Spread = 300-500 m/hr Intensity ~ 1500 to 2500 kW/m