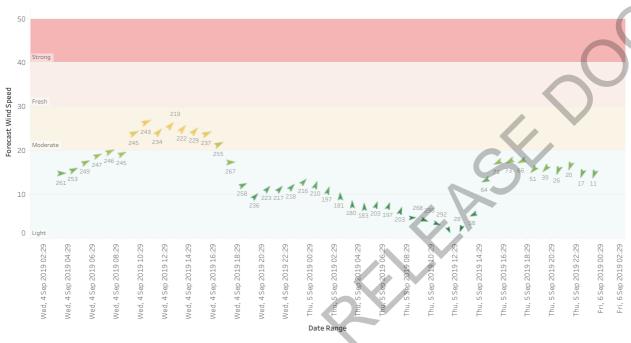

#### 2 Day Wind Forecast in the Vicinity of Incident QF4-19-098492 PEREGIAN SPRINGS

Note: BOM forecast wind speed and direction does not fully account for local terrain effects. Thus if your fire is in the lee of hills etc., direction and speed may differ from forecast.

## 2 Day Wind Forecast in the Vicinity of Incident QF4-19-098492 PEREGIAN SPRINGS

Note: BOM forecast wind speed and direction does not fully account for local terrain effects. Thus if your fire is in the lee of hills etc., direction and speed may differ from forecast.