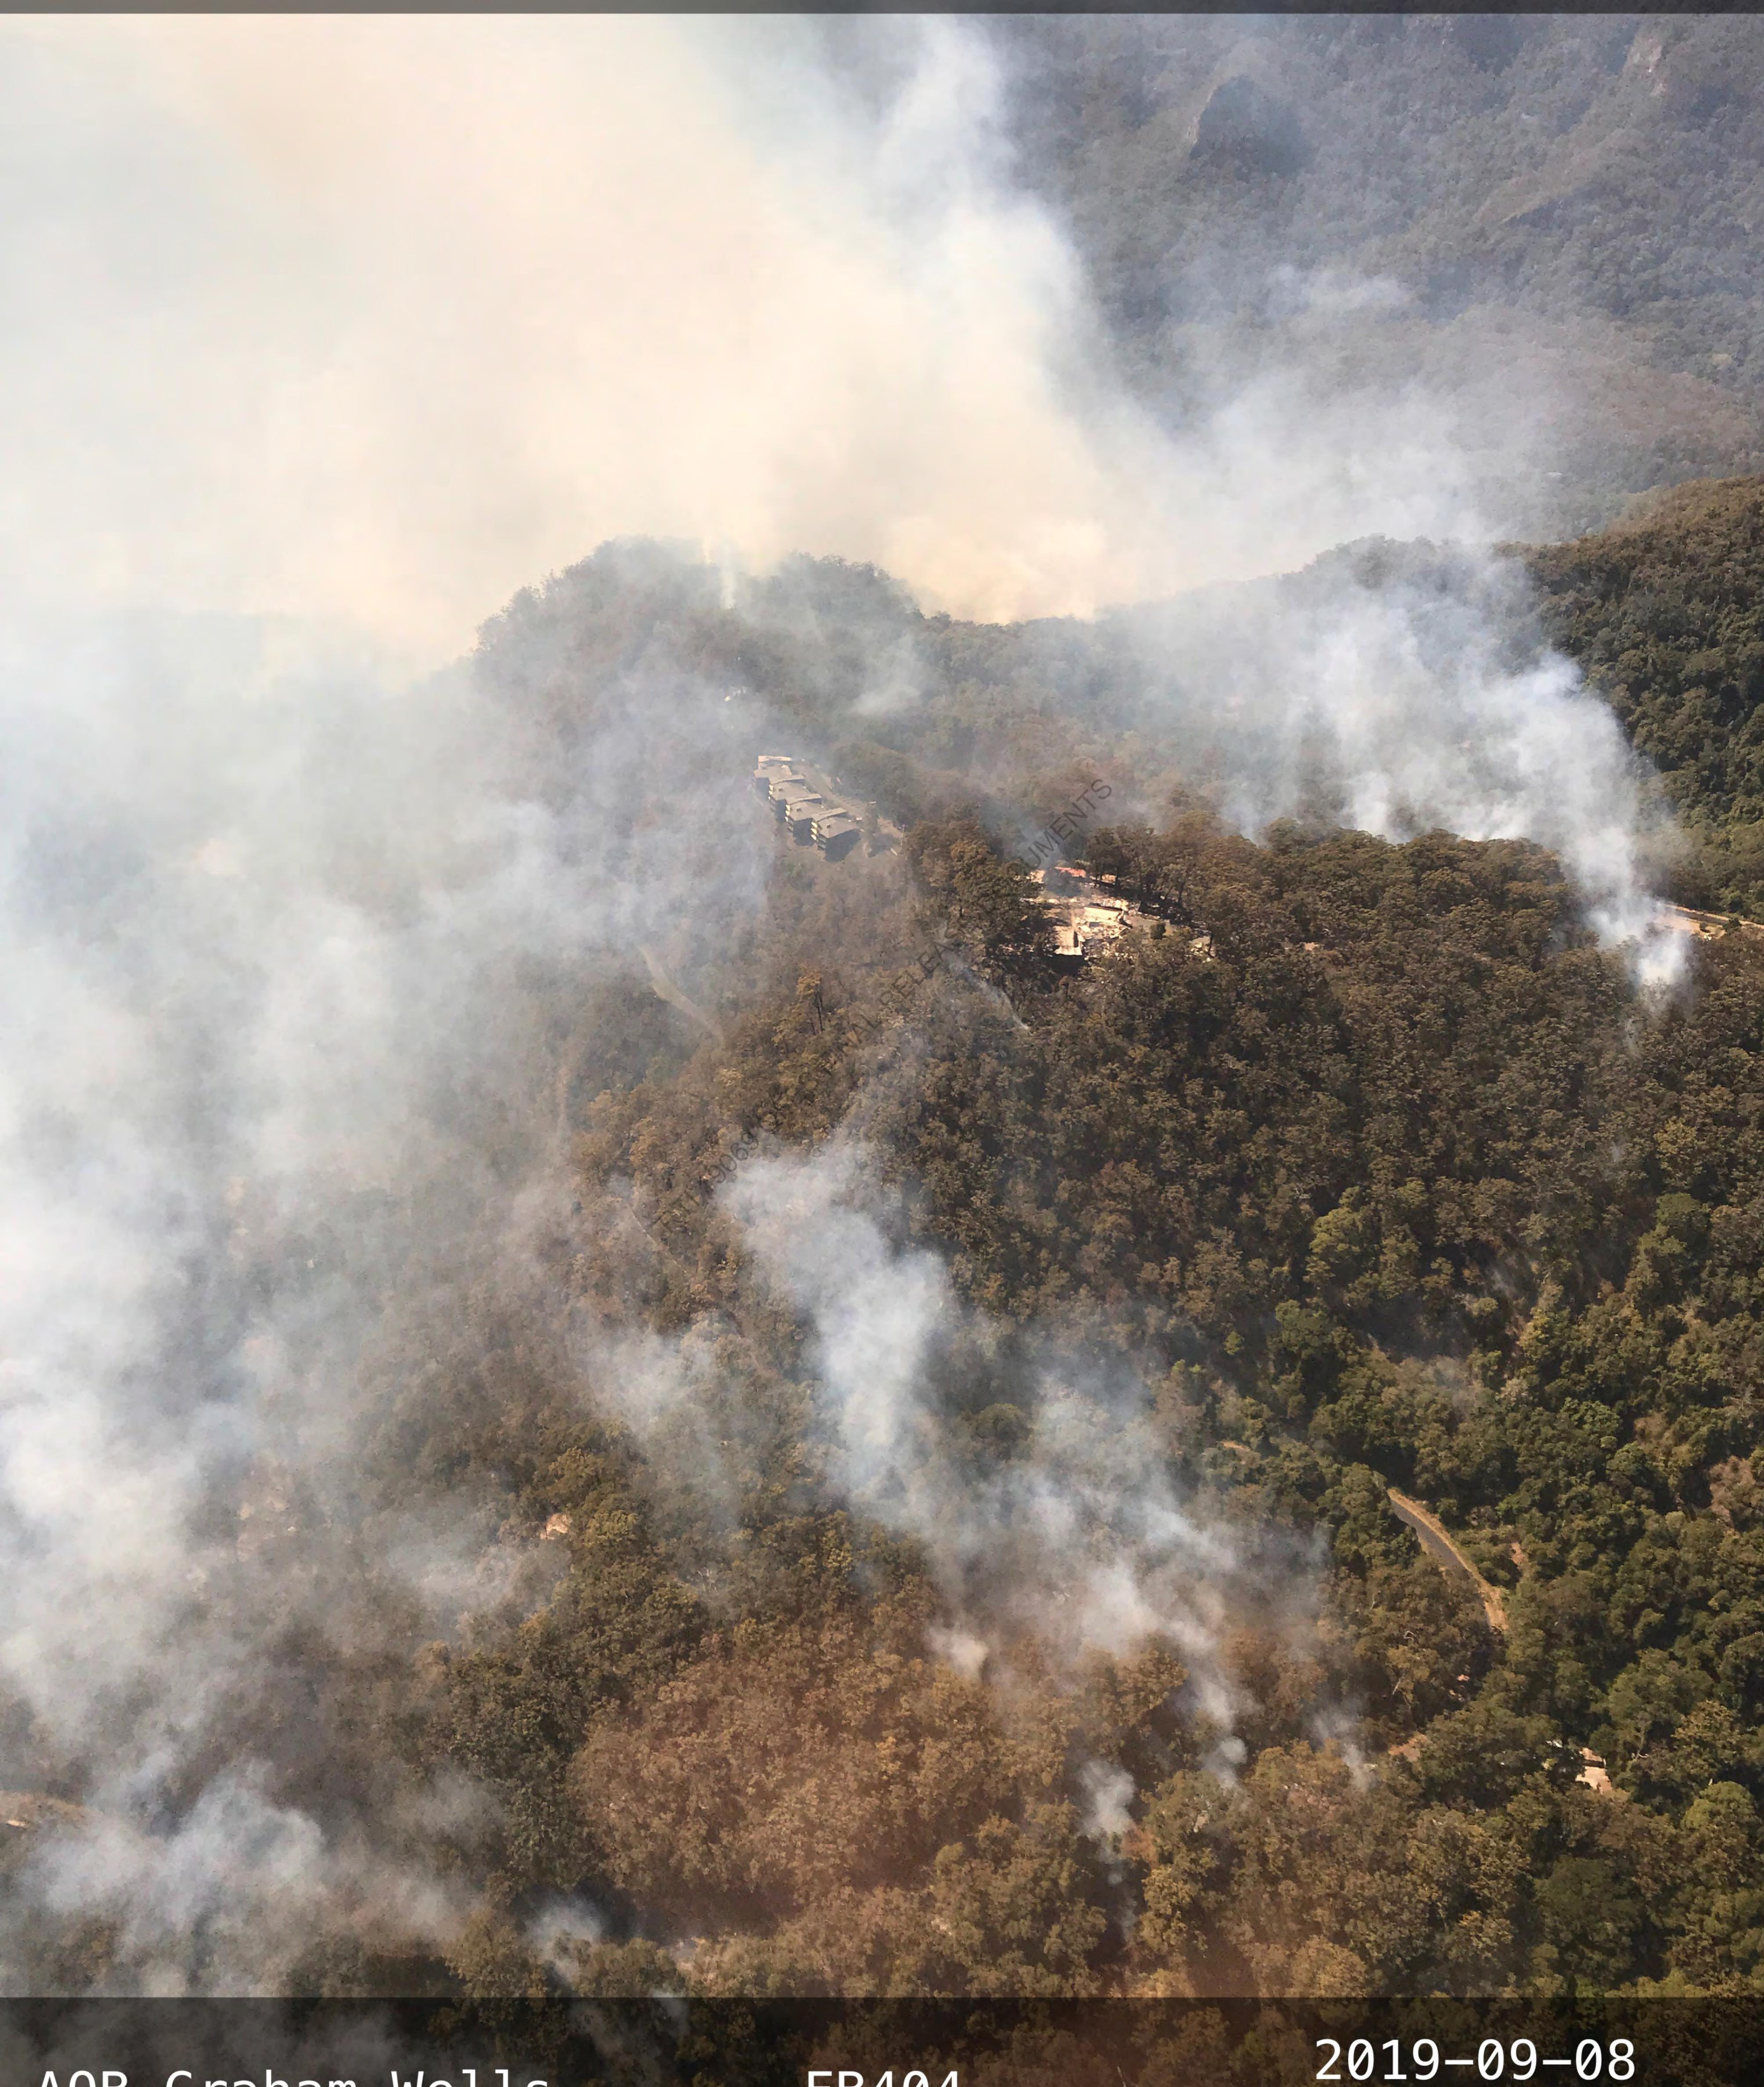

Subject:

Date: Tuesday, 10 September 2019 11:41:28 PM Attachments:

image001.jpg image002.jpg

Matt Geiger Station Officer **Fire Behaviour Analyst** Queensland Fire and Emergency Services
Central Region - Mackay
Ph: 07 4898 2100 Mob: Sch 4/4/6/1 Email: Matthew. Geiger (Pafes. qld.gov.au

# Ignition point from Polair imagery. Simulation from 15:37. Fire will be impacting Murdering Creek Rd/Woodland Dr by 19:00

Assuming the fire is not held at Murdering Creek Rd/Woodland Dr. properties on Clarendon Rd will be impacted by 03:00 tomorrow. Note the winds will shift from **SE to Southerly** between 17:00 and 21:00 Southerly winds speeds to **35 km/hr** then easing after midnight.

Ignition point from Polair. Simulation commenced @13:42. Fire front at Mary Anne Dr by 14:15. Properties along Clarendon Rd impacted by Spotting @ 14:45 and by fire front by 15:15