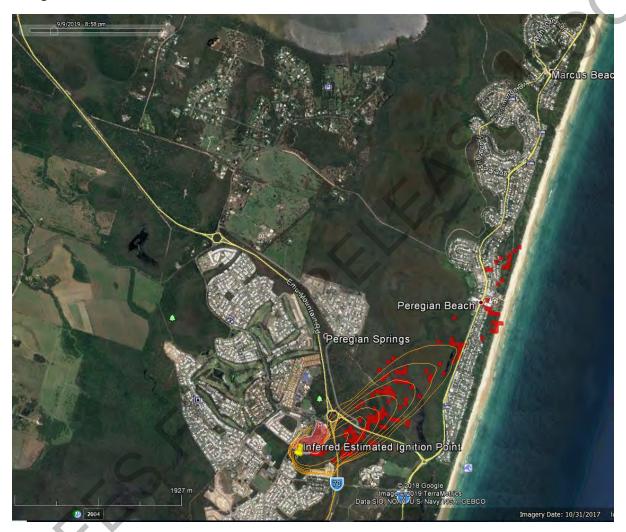

# Ignition point from Polair imagery. Simulation from 15:37. Fire will be impacting Murdering Creek Rd/Woodland Dr by 19:00

Assuming the fire is not held at Murdering Creek Rd/Woodland Dr. properties on Clarendon Rd will be impacted by 03:00 tomorrow. Note the winds will shift from **SE to Southerly** between 17:00 and 21:00 Southerly winds speeds to **35 km/hr** then easing after midnight.

Ignition point from Polair. Simulation commenced @13:42. Fire front at Mary Anne Dr by 14:15. Properties along Clarendon Rd impacted by Spotting @ 14:45 and by fire front by 15:15