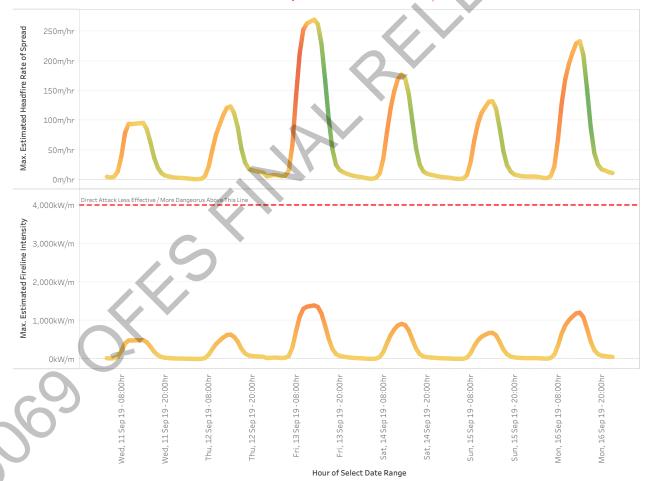

Fuel Load Used for Calculations:

Heath / Shrubland Model Uses Height & Wind Speed, Not Load

Estimated Rate of Spread - HEADFIRE (top thick line) - FLANK No Slope (top dots) & Fireline Intensity: HEADFIRE (bottom thick line) - FLANK No Slope (bottom dots) for Tue, 10 Sep 19 - 04:00hr to Wed, 11 Sep 19 - 23:00hr in Heath & Shrubland Assumed Slope = ODeg

Fuel Load Used for Calculations: Heath / Shrubland Model Uses Height & Wind

Estimated Rate of Spread - HEADFIRE (top thick line) - FLANK No Slope (top dots) & Fireline Intensity: HEADFIRE (bottom thick line) - FLANK No Slope (bottom dots) for Mon, 9 Sep 19 - 03:00hr to Tue, 10 Sep 19 - 23:00hr in Heath & Shrubland Assumed Slope = ODeg