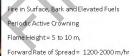

Direct Attack Safe / Effective

Fire in Surface, Bark and Elevated Fuels Some Passive Crowning Flame Height = 3 to 5 m, Forward Rate of Spread = 500-1200 m/hr Intensity~ 3000 to 4000 kW/m Direct Attack Safe / Effective (Upper end)

Fire in Surface, Bark and Elevated Fuels Periodic Active Crowning Flame Height = 5 to 10 m. Forward Rate of Spread = 1200-2000 m/hr Intensity ~ 4000 to 10000 kW/m

Direct Attack NOT Safe / NOT Effective