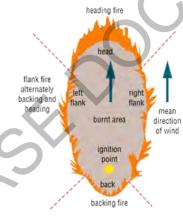

in speed around 3627m/hr @ 15:00hr, with flanks spreading around 170m/hr. Terrain will affect direction of travel.

SPOT FIRE IGNITION RISK: Given any ember/firebrand production, spot fires are likely to ignite extremely easily.

**IGNITION EASE & SPREAD:** Minimum fuel moisture 5% fuels can ignite very rapidly. Expect very fast development and potentially challenging conditions.

**CONDITIONS TONIGHT:** Between 1800hr & midnight fire is likely to continue burning for around **6hr** (i.e. hours below Fuel Moisture of **20%**)

Estimated Rate of Spread - HEADFIRE (top thick line) - FLANK No Slope (top dots) & Fireline Intensity: HEADFIRE (bottom thick line) - FLANK No Slope (bottom dots)

for Fri, 6 Sep 19 - 05:00hr to Sat, 7 Sep 19 - 23:00hr in Woodland (<30% Canopy) Assumed Slope = 0Deg





### Disclaime

This Fire Behaviour Prediction Snap Report ('this Report') is provided solely for information purposes and is not to be construed, under any circumstances, by implication or otherwise, as anything other than as the opinions of the Queensland Fire and Emergency Services Predictive Services Unit in relation to anticipated fire behaviour. The information contained in this Report is provided on the basis that readers will be responsible for making their own assessment of the information contained herein.

Hour of Day



### Look Ahead Wind Forecast & Fire Behaviour Guidance

### 6 Day Look Ahead - Estimated Peak Daily FFDI / Fire Danger Rating for QF6-19-093115 SARABAH

|                       | Fri, September 06, 2019 | Sat, September 07, 2019 | Sun, September 08, 2019 | Mo