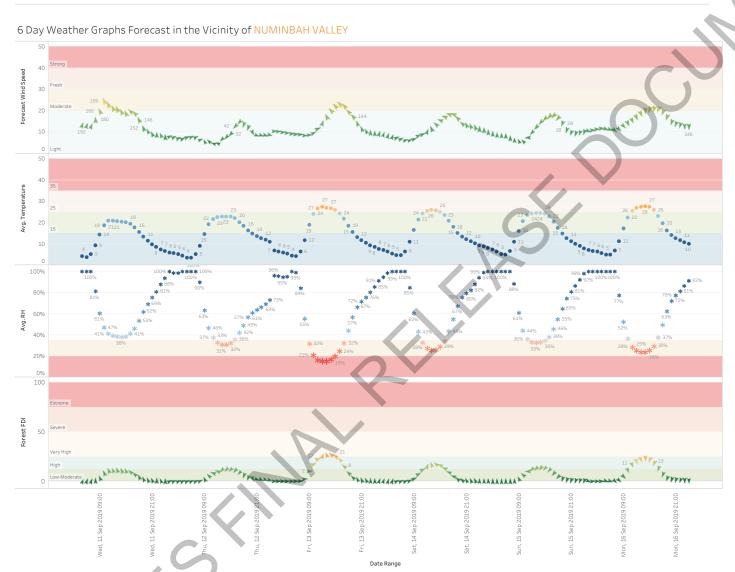

## Detailed Weather Forecast in the Vicinity of QF4-19-098492 PEREGIAN SPRINGS

Source: Bureau of Meteorology Gridded Weather. This information may have changed since time of release. Any Special Fire Weather Forecasts Issued will superscede this information.