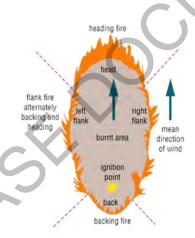

Using Heath & Shrubland Rate of Spread Model, Slope = 0Deg

Note: Forecast weather does not fully account for local terrain effects on wind speed and direction.

HEADFIRE SAFETY: Forecast peak intensity 9257kW/m @ 14:00hr on 10th of September. Direct Attack on the  $head fire/Backburning\ may\ be\ locally\ achievable,\ but\ is\ considered\ LESS\ SAFE\ and\ LESS\ EFFECTIVE.\ .\ Expect$ around 20hr above 4000kW/m

FLANK FIRE SAFETY: Forecast peak intensity 2314kW/m @ 14:00hr on 10th of September. Direct Attack on the flank fire is considered SAFE and EFFECTIVE.

PEAK WIND SPEED: Wind speed today is forecast to peak at 49km/hr from the South South East

RATES OF SPREAD: In Advanced Heath expect headfire travelling North North West peaking in speed around  $3177 \text{m/hr} \ @ 14:00 \text{hr}$ , with flanks spreading around 794 m/hr. Terrain will affect direction of travel.

SPOT FIRE IGNITION RISK: Null.

IGNITION EASE & SPREAD: Fire unlikely to ignite / going fires expected to self-exitinguish

CONDITIONS TONIGHT: Between 1800hr & midnight fire is likely to continue burning for around **0hr** (i.e.) hours below Fuel Moisture of 20%)

FLANK FIRE SAFETY: Forecast peak intensity 2314 kW/m @ 14:00 hr on 10 th of September. Direct Attack on the action of the september of thflank fire is considered SAFE and EFFECTIVE.

PEAK WIND SPEED: Wind speed today is forecast to peak at 49km/hr from the South South East