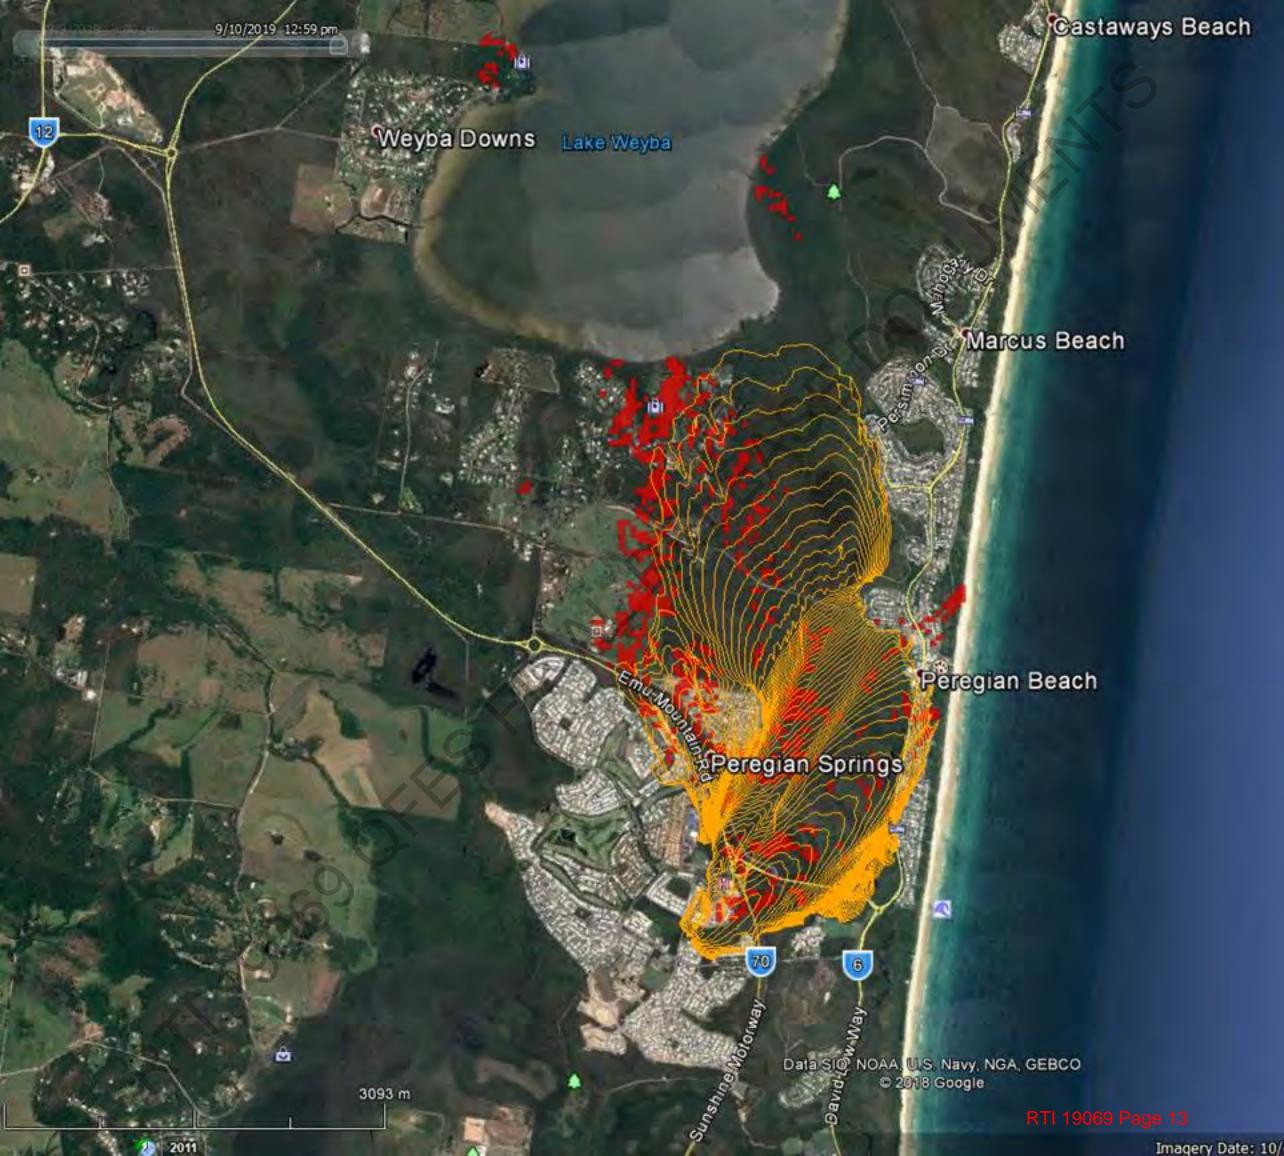

STEP 1 - Select Incident QF4-19-098492 PEREGIAN SPRINGS STEP 2 - ROS Model

Heath & Shrubland

STEP 5 - Slope (Degrees)

STEP 3 - Forest Fuel Load (t/ha)

0.00t/ha

Fuel load selector only used Forest Model Heath Height only used in Heath Model

Published by QFES Predictive Services Unit (PSU). For assistance, further predictive products or expert fire behaviour (07) 3635 1808 or e-mail PSU@gfes.gld.gov.au

Estimated Fire Behaviour Summary for Today Tuesday, 10 September 2019 Fire: QF4-19-098492 PEREGIAN SPRINGS Lat:-26.500 Long: 153.0781

Using Heath & Shrubland Rate of Spread Model, Slope = 0Deg

STEP 4 - Heath Height (m)

Note: Forecast weather does not fully account for local terrain effects on wind speed and direction.

HEADFIRE SAFETY: Forecast peak intensity 9257kW/m @ 14:00hr on 10th of September. Direct Attack on the  $head fire/Backburning\ may\ be\ locally\ achievable,\ but\ is\ considered\ LESS\ SAFE\ and\ LESS\ EFFECTIVE.\ .\ Expect$ around 20hr above 4000kW/m

FLANK FIRE SAFETY: Forecast peak intensity 2314 kW/m @ 14:00 hr on 10 th of September. Direct Attack on the action of the september of thflank fire is considered SAFE and EFFECTIVE.

PEAK WIND SPEED: Wind speed today is forecast to peak at 49km/hr from the South South East

RATES OF SPREAD: In Advanced Heath expect headfire travelling North North West peaking in speed around  $3177 \text{m/hr} \ @ 14:00 \text{hr}$ , with flanks spreading around 794 m/hr. Terrain will affect direction of travel.

SPOT FIRE IGNITION RISK: Null.

IGNITION EASE & SPREAD: Fire unlikely to ignite / going fires expected to self-exitinguish

CONDITIONS TONIGHT: Between 1800hr & midnight fire is likely to continue burning for around **0hr** (i.e.) hours below Fuel Moisture of 20%)

Fuel Load Used for Calculations:

Heath / Shrubland Model Uses Height & Wind Speed, Not Load

Estimated Rate of Spread - HEADFIRE (top thick line) - FLANK No Slope (top dots) & Fireline Intensity: HEADFIRE (bottom thick line) - FLANK No Slope (bottom dots) for Tue, 10 Sep 19 - 04:00hr to Wed, 11 Sep 19 - 23:00hr in Heath & Shrubland Assumed Slope = ODeg