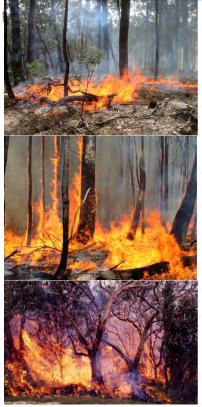

Fire in surface fuels only Flame Height = 0.5-1.0m, Forward Rate of Spread = 50-100m/hr Intensity ~ 200 to 400 kW/m

Direct Attack Very Safe / Very Effective

Fire in surface and bark fuels Flame Height = 1.5 m (plus height of bark

Forward Rate of Spread = 100-300 m/hr Intensity ~ 500 to 1000 kW/m

Direct Attack Safe / Effective

Fire in Surface, Bark and Elevated Fuels Flame Height = 1.5 to 3 m, Forward Rate of Spread = 300-500 m/hr Intensity ~ 1500 to 2500 kW/m

Direct Attack Safe / Effective

Fire in Surface, Bark and Elevated Fuels Some Passive Crowning Flame Height = 3 to 5 m, Forward Rate of Spread = 500-1200 m/hr Intensity~ 3000 to 4000 kW/m Direct Attack Safe / Effective (Upper end)

Fire in Surface, Bark and Elevated Fuels Periodic Active Crowning Flame Height = 5 to 10 m. Forward Rate of Spread = 1200-2000 m/hr Intensity ~ 4000 to 10000 kW/m

Direct Attack NOT Safe / NOT Effective

Fire in Surface, Bark and Elevated Fuels Sustained Active Crowning Flame Height > 10 m, Forward Rate of Spread >2000 m/hr

Intensity ~ > 10000 kW/m

Direct Attack NOT Safe / NOT Effective

- Jee J Moisture Mooles.
  Forest is the McAHTUR Mic 5 model using the Matthews Fuel Moisture reformulation.
  The Heath model is Anderson's Heath Model with the Fuel Moisture Model therein.
  Grass Models are the CSIRO Grass models for Eathor Ut (1. Syth)a, Grazed (3.5(t/ha) and Natural (5t/ha).
  Woodlands used the Natural Grass ROS model with a speed speed reduction factor applied based on % canopy cover as outlined in the AFAC Rate of