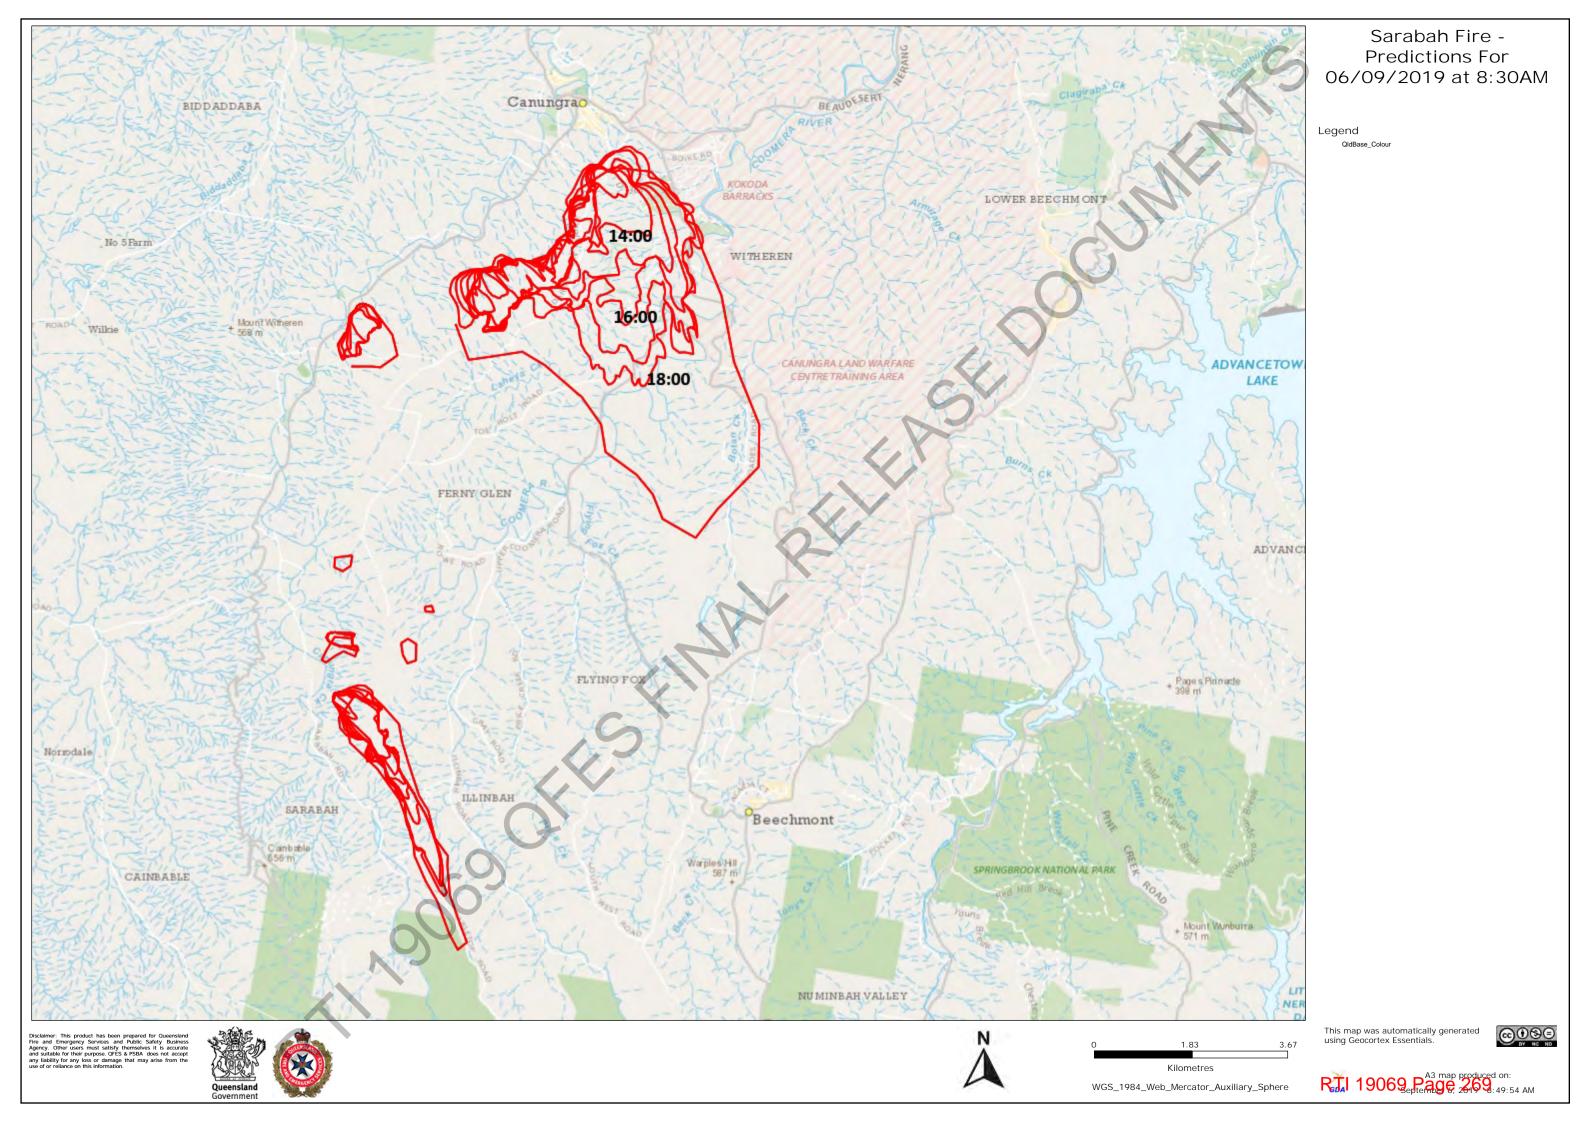

To: QFES Predictive Services Unit

Subject: FW: Hawkwood and Sarabah - 06/09/2019 Premiers Briefing Predictive Services

Date: Friday, 6 September 2019 9:10:37 AM

Attachments: image001.jpg

Sarabah 201909060830 A3 Landscape Briefing.pdf Hawkwood 201909060830 A3 Landscape Briefing.pdf

From: SOC Plan Model Predict Unit
Sent: Friday, 6 September 2019 8:53 AM
To: SOC Admin <soc.admin@qfes.qld.gov.au>

Subject: Hawkwood and Sarabah - 06/09/2019 Premiers Briefing Predictive Services

Please find attached.

Sarabah until 18:00 06/09/2019 Hawkwood until 08:00 07/09/2019

**Predictive Services Unit** 

ON Call / After Hours FBAN: (07) 3635 1808



Emergency Management and Community Capability Queensland Fire and Emergency Services L2/85 Hudson Road ALBION QLD 4010 GPO BOX 1425 BRISBANE QLD 4001





**Hawkwood Fire -Predictions For** 06/09/2019 at 8:30AM

This map was automatically generated using Geocortex Essentials.



From: <u>Jonathan Fullard</u>

To: PSU Reports SER; QFESMet@bom.gov.au

Subject: FW: QF6-19-093115 SARABAH (CANUNGRA CONTROL) SNAP Report 6/9/19 am

Date: Friday, 6 September 2019 9:00:02 AM

Attachments: QF6-19-093115 SARABAH Fire woodland snap 6 9 19am.pdf

image001.jpg

### **Hello South East Region**

Please find attached a fire behaviour summary with forecast weather for the QF6-19-093115 SARABAH (CANUNGRA CONTROL) Fire based on the Woodland Rate of Spread Model, fuel load of 17t/ha, Slope = 0 Degree for onforwarding to crews as you see fit.

Some key points listed below:

### Key messages for the next 24 hours:

- Fire Fighter Safety Issue: Winds forecast t