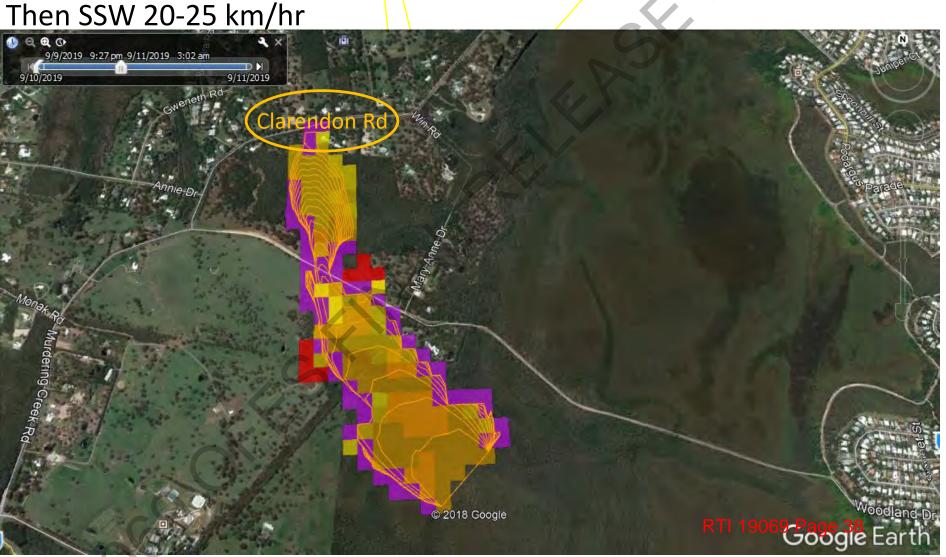

#### Afternoon NCR

Please find attached an unsuppressed spread potential, assuming the fire is not held at Murdering Creek Rd.

- Winds are forecast to shift from **SE to Southerly** between 17:00 and 21:00
- Southerly winds speeds to **35 km/hr** then easing after midnight.
- Then SSW 20-25 km/hr overnight

# Ignition point from Polair imagery. Simulation from 15:37. Fire will be impacting Murdering Creek Rd/Woodland Dr by 19:00

Assuming the fire is not held at Murdering Creek Rd/Woodland Dr. properties on Clarendon Rd will be impacted by 03:00 tomorrow. Note the winds will shift from **SE to Southerly** between 17:00 and 21:00 Southerly winds speeds to **35 km/hr** then easing after midnight.