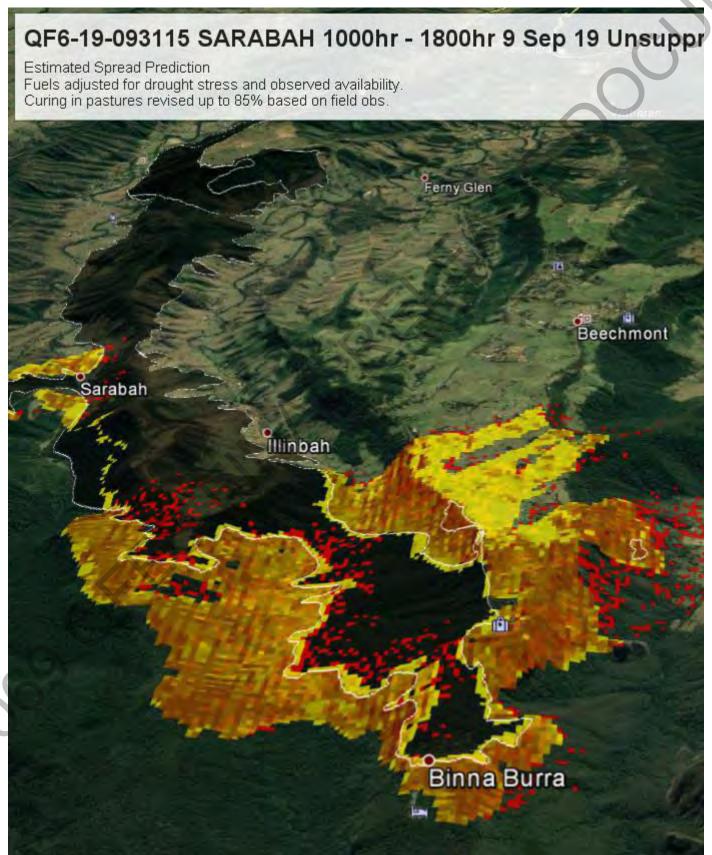

# Ignition point from Polair imagery. Simulation from 15:37. Fire will be impacting Murdering Creek Rd/Woodland Dr by 19:00

Assuming the fire is not held at Murdering Creek Rd/Woodland Dr. properties on Clarendon Rd will be impacted by 03:00 tomorrow. Note the winds will shift from **SE to Southerly** between 17:00 and 21:00 Southerly winds speeds to **35 km/hr** then easing after midnight.