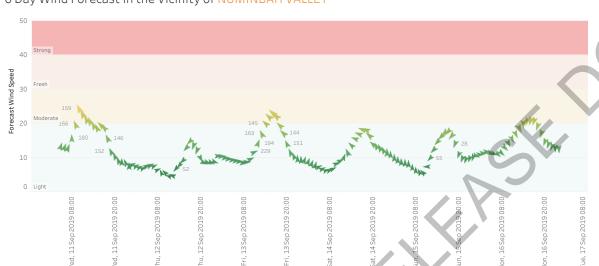

## 2 Day Wind Forecast in the Vicinity of Incident QF4-19-098492 PEREGIAN SPRINGS

Note: BOM forecast wind speed and direction does not fully account for local terrain effects. Thus if your fire is in the lee of hills etc., direction and speed may differ from forecast.