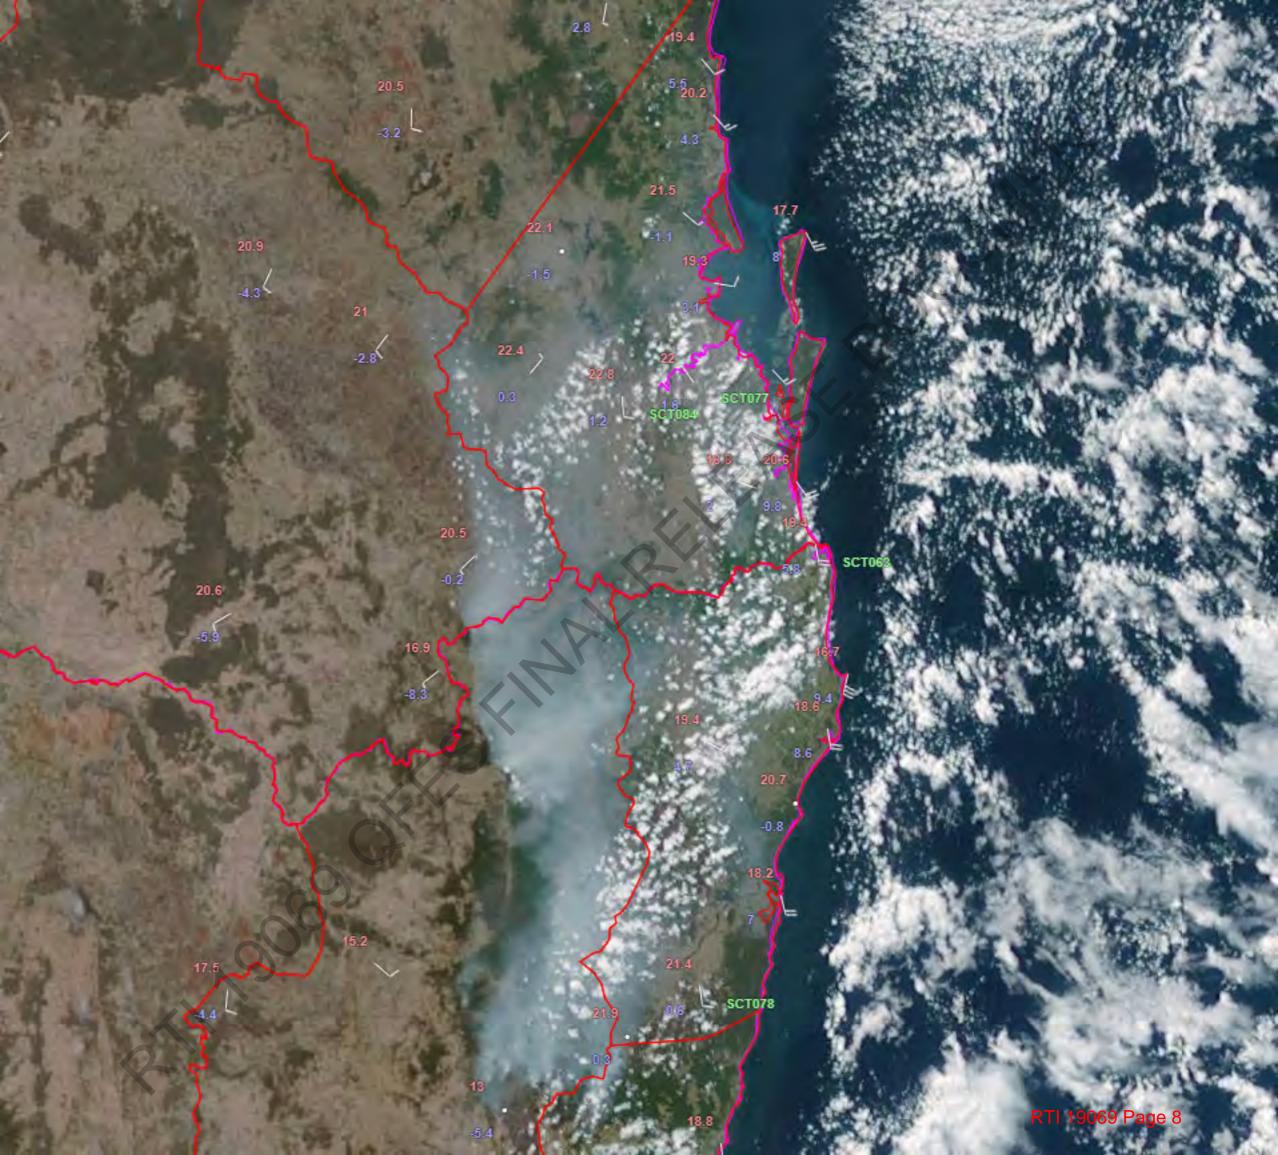

els Periodic Active Crowning Flame Height = 5 to 10 m. Forward Rate of Spread = 1200-2000 m/hr Intensity ~ 4000 to 10000 kW/m

Direct Attack NOT Safe / NOT Effective

Fire in Surface, Bark and Elevated Fuels Sustained Active Crowning Flame Height > 10 m, Forward Rate of Spread >2000 m/hr

Intensity ~ > 10000 kW/m

Direct Attack NOT Safe / NOT Effective

- Jee J Moisture Mooles.
  Forest is the McAHTUR Mic 5 model using the Matthews Fuel Moisture reformulation.
  The Heath model is Anderson's Heath Model with the Fuel Moisture Model therein.
  Grass Models are the CSIRO Grass models for Eathor Ut (1. Syth)a, Grazed (3.5(t/ha) and Natural (5t/ha).
  Woodlands used the Natural Grass ROS model with a speed speed reduction factor applied based on % canopy cover as outlined in the AFAC Rate of



From: To: Subject: Date: Attachme

Ben Twomey Andrew Sturgess At 10am Tuesday, 10 September 2019 12:37:57 PM



Ben Twomey Executive Manager, Advanced Capability Support Unit (ACSU) Fire Behaviour Analyst (Cert)



Emergency Management and Community Capability Queensland Fire and Emergency Services L2/85 Hudson Road ALBION OLD 4010 GPO BOX 1425 BRISBANE OLD 4001

461 7-3635 2512 M: 0447 225 218

ben.twomey@qfes.qld.gov.au

On Call / After Hours FBAN: (07) 3635 1808 SABRE Admin: SABRE.Admin@qfes.qld.gov.au











Wednesday 11 September

RTI 19069 Page 14







From: Comms Operational User
To: QFES Predictive Services Unit

Subject: BOM: Spot Fire Weather Forecast 6 (QLD) [SEC=UNCLASSIFIED]

Date: Tuesday, 10 September 2019 4:53:24 PM

#### IDQ20105

Australian Government Bureau of Me