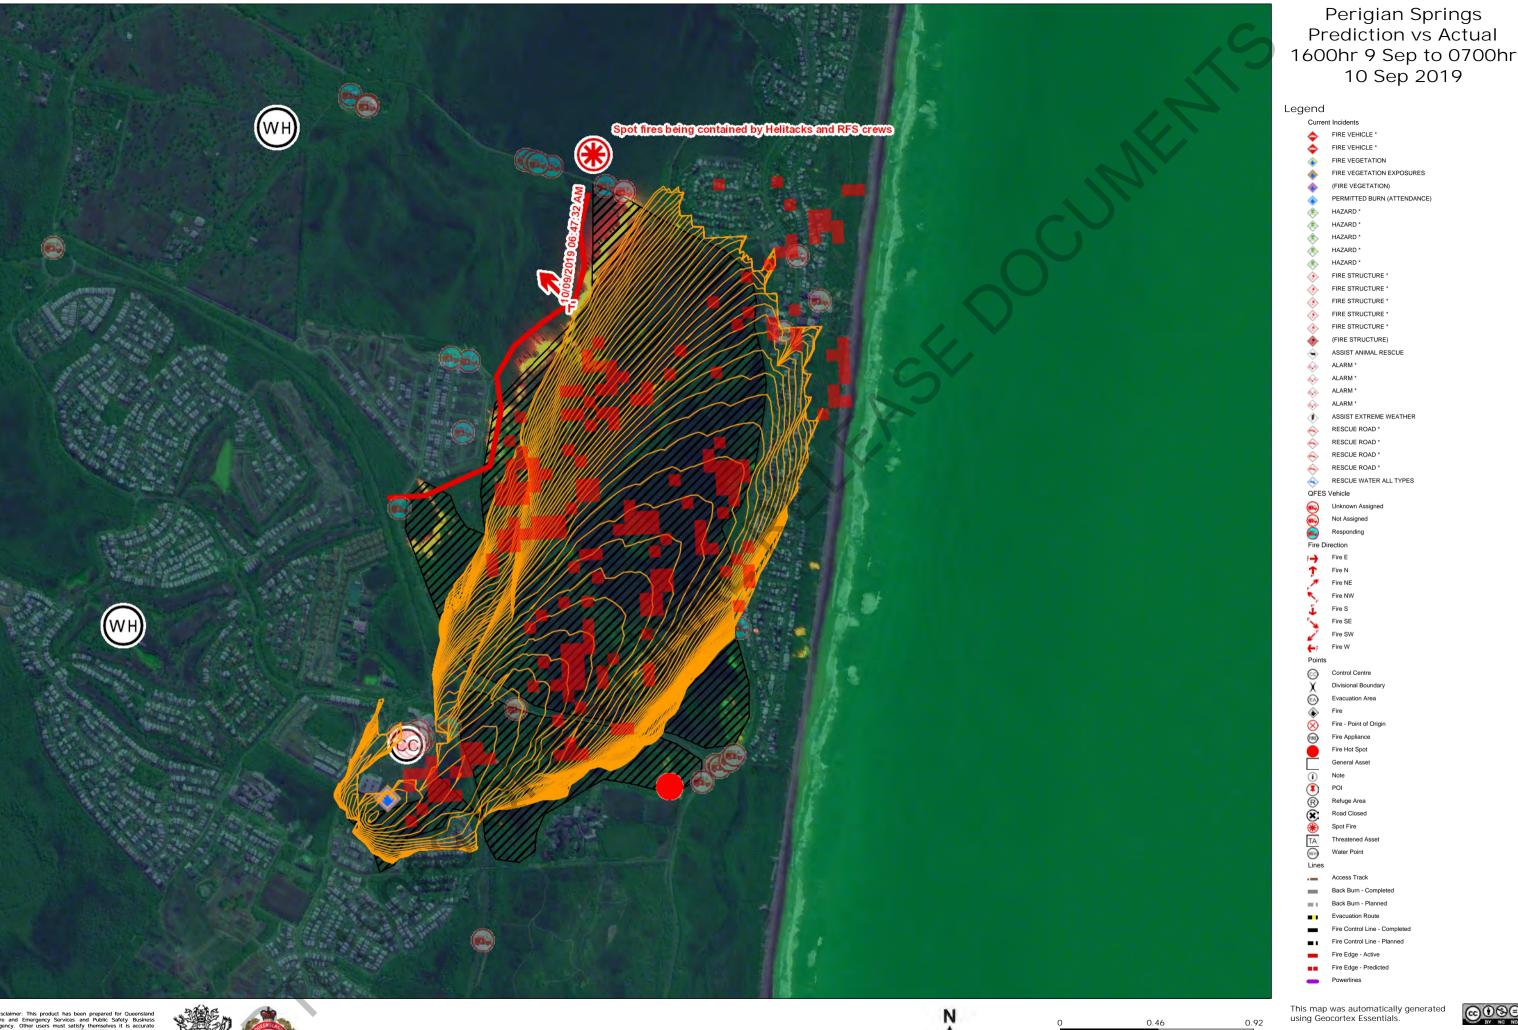

# Ignition point from Polair imagery. Simulation from 15:37. Fire will be impacting Murdering Creek Rd/Woodland Dr by 19:00

Assuming the fire is not held at Murdering Creek Rd/Woodland Dr. properties on Clarendon Rd will be impacted by 03:00 tomorrow. Note the winds will shift from **SE to Southerly** between 17:00 and 21:00 Southerly winds speeds to **35 km/hr** then easing after midnight.

Ignition point from Polair. Simulation commenced @13:42. Fire front at Mary Anne Dr by 14:15. Properties along Clarendon Rd impacted by Spotting @ 14:45 and by fire front by 15:15