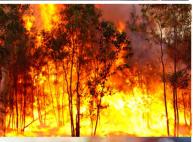

Direct Attack Safe / Effective

Fire in Surface, Bark and Elevated Fuels Some Passive Crowning Flame Height = 3 to 5 m, Forward Rate of Spread = 500-1200 m/hr Intensity~ 3000 to 4000 kW/m Direct Attack Safe / Effective (Upper end)

Fire in Surface, Bark and Elevated Fuels Periodic Active Crowning Flame Height = 5 to 10 m. Forward Rate of Spread = 1200-2000 m/hr Intensity ~ 4000 to 10000 kW/m

Direct Attack NOT Safe / NOT Effective