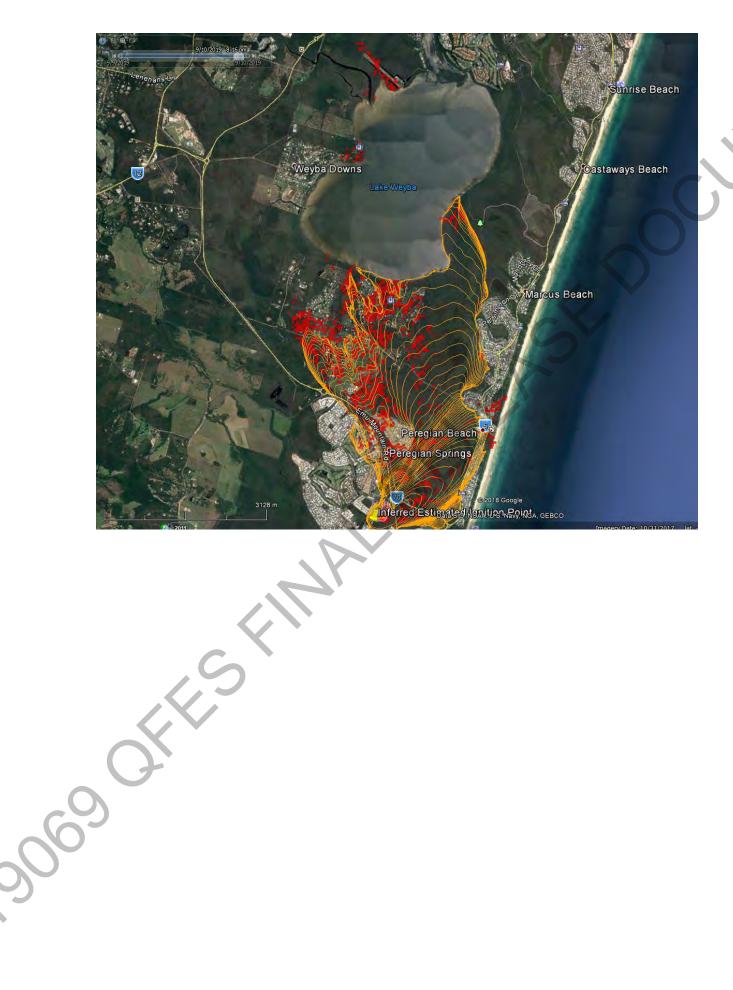

# Ignition point from Polair imagery. Simulation from 15:37. Fire will be impacting Murdering Creek Rd/Woodland Dr by 19:00

Assuming the fire is not held at Murdering Creek Rd/Woodland Dr. properties on Clarendon Rd will be impacted by 03:00 tomorrow. Note the winds will shift from **SE to Southerly** between 17:00 and 21:00 Southerly winds speeds to **35 km/hr** then easing after midnight.

Ignition point from Polair. Simulation commenced @13:42. Fire front at Mary Anne Dr by 14:15. Properties along Clarendon Rd impacted by Spotting @ 14:45 and by fire front by 15:15