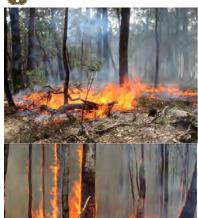

Fire in surface fuels only Flame Height = 0.5-1.0m, Forward Rate of Spread = 50-100m/hr Intensity ~ 200 to 400 kW/m

Direct Attack Very Safe / Very Effective

Fire in surface and bark fuels Flame Height = 1.5 m (plus height of bark

Forward Rate of Spread = 100-300 m/hr Intensity ~ 500 to 1000 kW/m

Direct Attack Safe / Effective

Fire in Surface, Bark and Elevated Fuels Flame Height = 1.5 to 3 m, Forward Rate of Spread = 300-500 m/hr Intensity ~ 1500 to 2500 kW/m