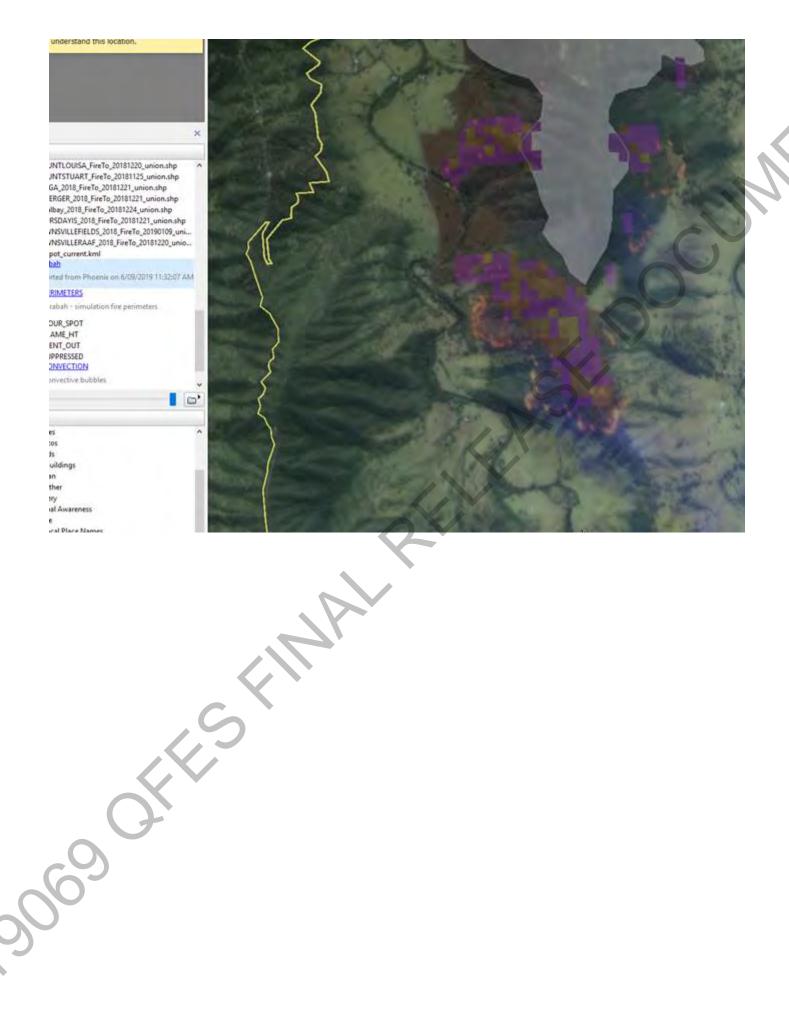

# Ignition point from Polair imagery. Simulation from 15:37. Fire will be impacting Murdering Creek Rd/Woodland Dr by 19:00

Assuming the fire is not held at Murdering Creek Rd/Woodland Dr. properties on Clarendon Rd will be impacted by 03:00 tomorrow. Note the winds will shift from **SE to Southerly** between 17:00 and 21:00 Southerly winds speeds to **35 km/hr** then easing after midnight.

Ignition point from Polair. Simulation commenced @13:42. Fire front at Mary Anne Dr by 14:15. Properties along Clarendon Rd impacted by Spotting @ 14:45 and by fire front by 15:15