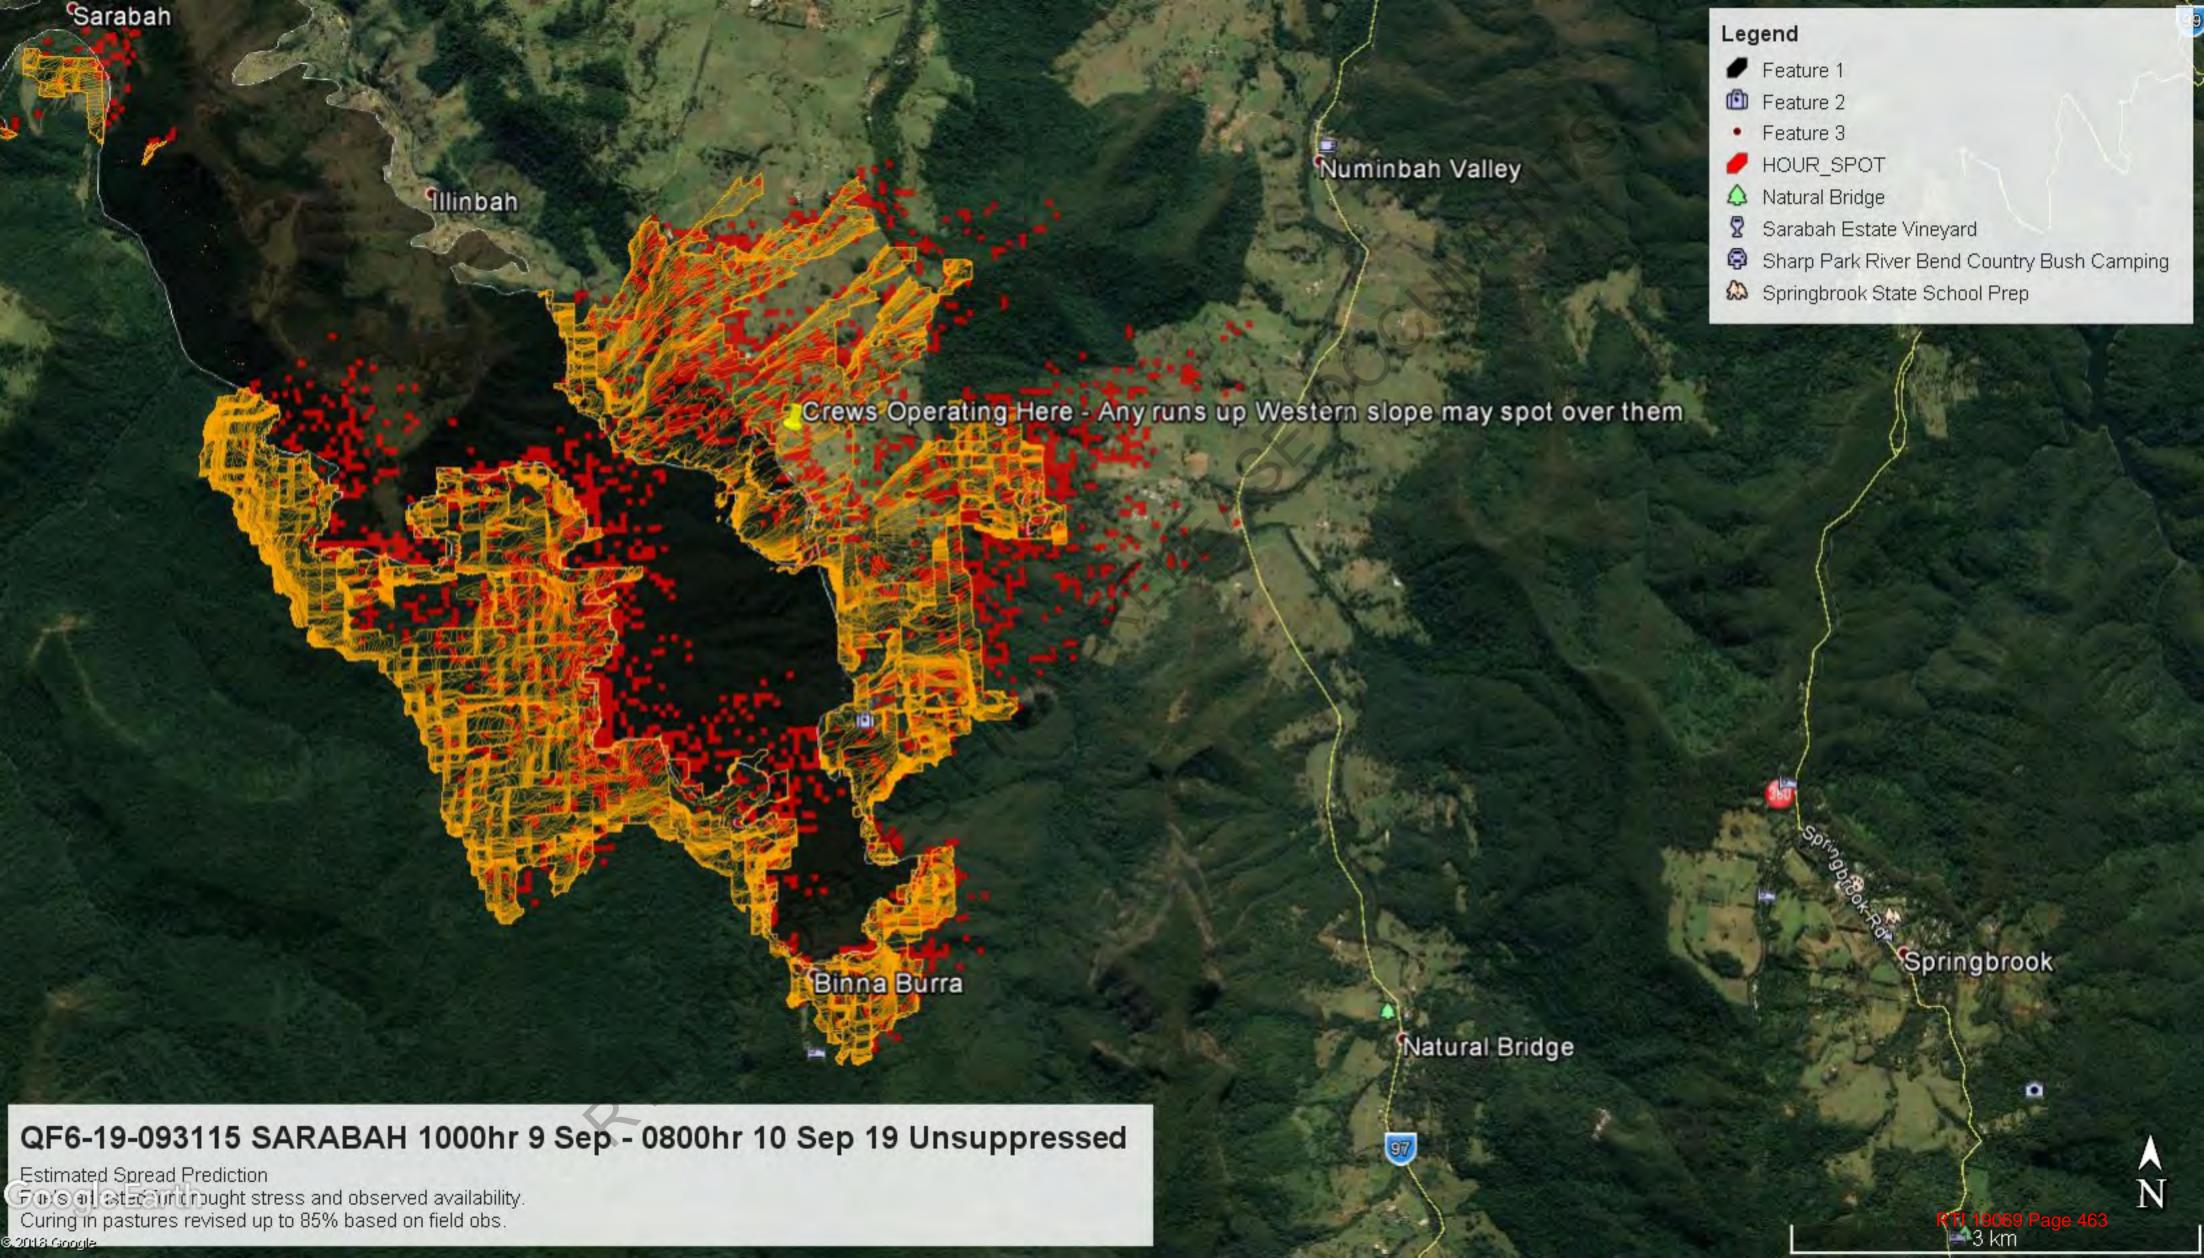

RUCTURE \* FIRE STRUCTURE

(FIRE STRUCTURE)

ALARM

ASSIST EXTREME WEATHER

RESCUE ROAD \*

RESCUE ROAD \* RESCUE ROAD \*

RESCUE WATER ALL TYPES

Kilometres

WGS\_1984\_Web\_Mercator\_Auxiliary\_Sphere

This map was automatically generated using Geocortex Essentials.



© (I) S) (I)







Sarabah Fire -**Predictions For** 06/09/2019 and 07/09/2019 as of

Legend

This map was automatically generated using Geocortex Essentials.





# Sarabah Linescan Progressions



Sarabah - 06/09/2019 11:53am





Sarabah - 06/09/2019 16:34pm





Sarabah - 06/09/2019 11:53am - 16:34pm Comparison





Sarabah - 06/09/2019 19:03pm





Sarabah – 06/09/2019 16:34pm – 19:03pm Comparison





Sarabah - 07/09/2019 11:13am





Sarabah – 07/06/2019 11:13 - 06/09/2019 19:03pm comparison



RTI 19069 Page





















Atypical fire behaviour after sunset today Friday September 6

As per the morning SOC briefing the fire behaviour this evening and through until around midnight tonight crews should expect to see enhanced fire activity.

- There will be two clear peaks in fire activity today. One this afternoon in line with normal diurnal (daily) patterns and another after dark.
- Overnight, in broad terms the FDR remains at Very High then lowers to High whereas typical overnight FDR would be Low to Moderate.
- From around 19:00 areas west of the Great Divide will see increasing NW winds and at the same time coastal areas will see winds easing.
- By around 22:00 winds will be increasing again to about 35 km/hr when the change is expected to reach Ipswich and will persist through the night.