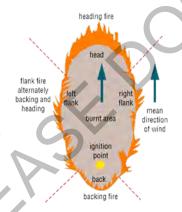

RATES OF SPREAD: In Advanced Heath expect headfire travelling North North West peaking in speed around  $3177 \text{m/hr} \ @ 14:00 \text{hr}$ , with flanks spreading around 794 m/hr. Terrain will affect direction of travel.

RATES OF SPREAD: In Advanced Heath expect headfire travelling North East peaking in speed around 3825m/hr @ 21:00hr, with flanks spreading around 956m/hr. Terrain will affect direction of travel

SPOT FIRE IGNITION RISK: Null.