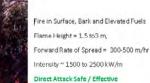

Forward Rate of Spread = 100-300 m/hr Intensity ~ 500 to 1000 kW/m

Direct Attack Safe / Effective

Fire in Surface, Bark and Elevated Fuels Flame Height = 1.5 to 3 m, Forward Rate of Spread = 300-500 m/hr Intensity ~ 1500 to 2500 kW/m

Direct Attack Safe / Effective

Fire in Surface, Bark and Elevated Fuels Some Passive Crowning Flame Height = 3 to 5 m, Forward Rate of Spread = 500-1200 m/hr Intensity~ 3000 to 4000 kW/m Direct Attack Safe / Effective (Upper end)