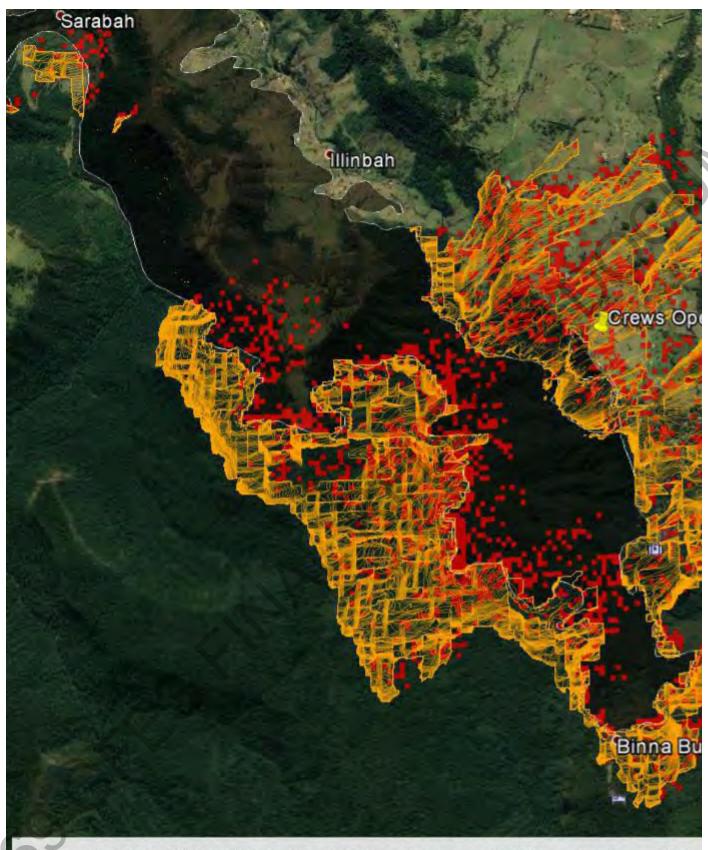

On Call / After Hours FBAN: (07) 3635 1808 SABRE Admin: SABRE, Admin@qfes.qld.gov.au From: SOC Plan Model Predict Unit

PSU Reports NCR To:

Subject: FW: Peregian outbreak snip for 3pm 10-9 Date: Tuesday, 10 September 2019 1:15:28 PM

3pm snip 10-9.JPG image001.jpg Attachments:

Snip of potential spread at 3pm.

Matt Geiger
Station Officer
Fire Behaviour Analyst
SOC Planning Prediction Unit
Queensland Fire and Emergency Services
Ph: 36351808
Email: SOC.PlanModelPredictUnit@qfes.qld.gov.au