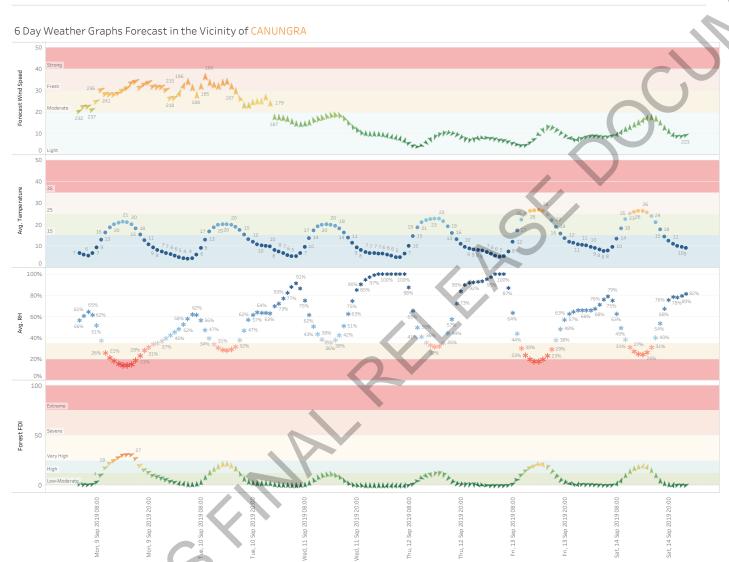

#### 6 Day Look Ahead - Estimated Peak Daily FFDI / Fire Danger Rating for QF4-19-098492 PEREGIAN SPRINGS

|                        | Tue, September 10, 2019 | Wed, September 11, 2019 | Thu, September 12, 2019 | Fri, September 13, 2019 | Sat, September 14, 2019 | Sun, September 15, 2019 |
|------------------------|-------------------------|-------------------------|-------------------------|-------------------------|-------------------------|-------------------------|
| QF4-19-098492 PEREGIAN | 20.3                    | 10.8                    | 7.9                     | 17.9                    | 22.5                    | 8.8                     |
| SPRINGS                | High                    | Low-Moderate            | Low-Moderate            | High                    | High                    | Low-Moderate            |

## 6 Day Look Ahead - Estimated Peak Daily FFDI / Fire Danger Rating for QF4-19-098492 PEREGIAN SPRINGS

|                        | Tue, September 10, 2019 | Wed, September 11, 2019 | Thu, September 12, 2019 | Fri, September 13, 2019 | Sat, September 14, 2019 | Sun, September 15, 2019 |
|------------------------|-------------------------|-------------------------|-------------------------|-------------------------|-------------------------|-------------------------|
| QF4-19-098492 PEREGIAN | 20.3                    | 10.8                    | 7.9                     | 17.9                    | 22.5                    | 8.8                     |
| SPRINGS                | High                    | Low-Moderate            | Low-Moderate            | High                    | High                    | Low-Moderate            |

## 6 Day Look Ahead - Estimated Peak Daily FFDI / Fire Danger Rating for QF4-19-098492 PEREGIAN SPRINGS

|                        | Mon, September 09, 2019 | Tue, September 10, 2019 | Wed, September 11, 2019 | Thu, September 12, 2019 | Fri, September 13, 2019 | Sat, September 14, 2019 |
|------------------------|-------------------------|-------------------------|-------------------------|-------------------------|-------------------------|-------------------------|
| QF4-19-098492 PEREGIAN | 32.8                    | 19.4                    | 10.3                    | 8.9                     | 16.6                    | 17.2                    |
| SPRINGS                | Very High               | High                    | Low-Moderate            | Low-Moderate            | High                    | High                    |