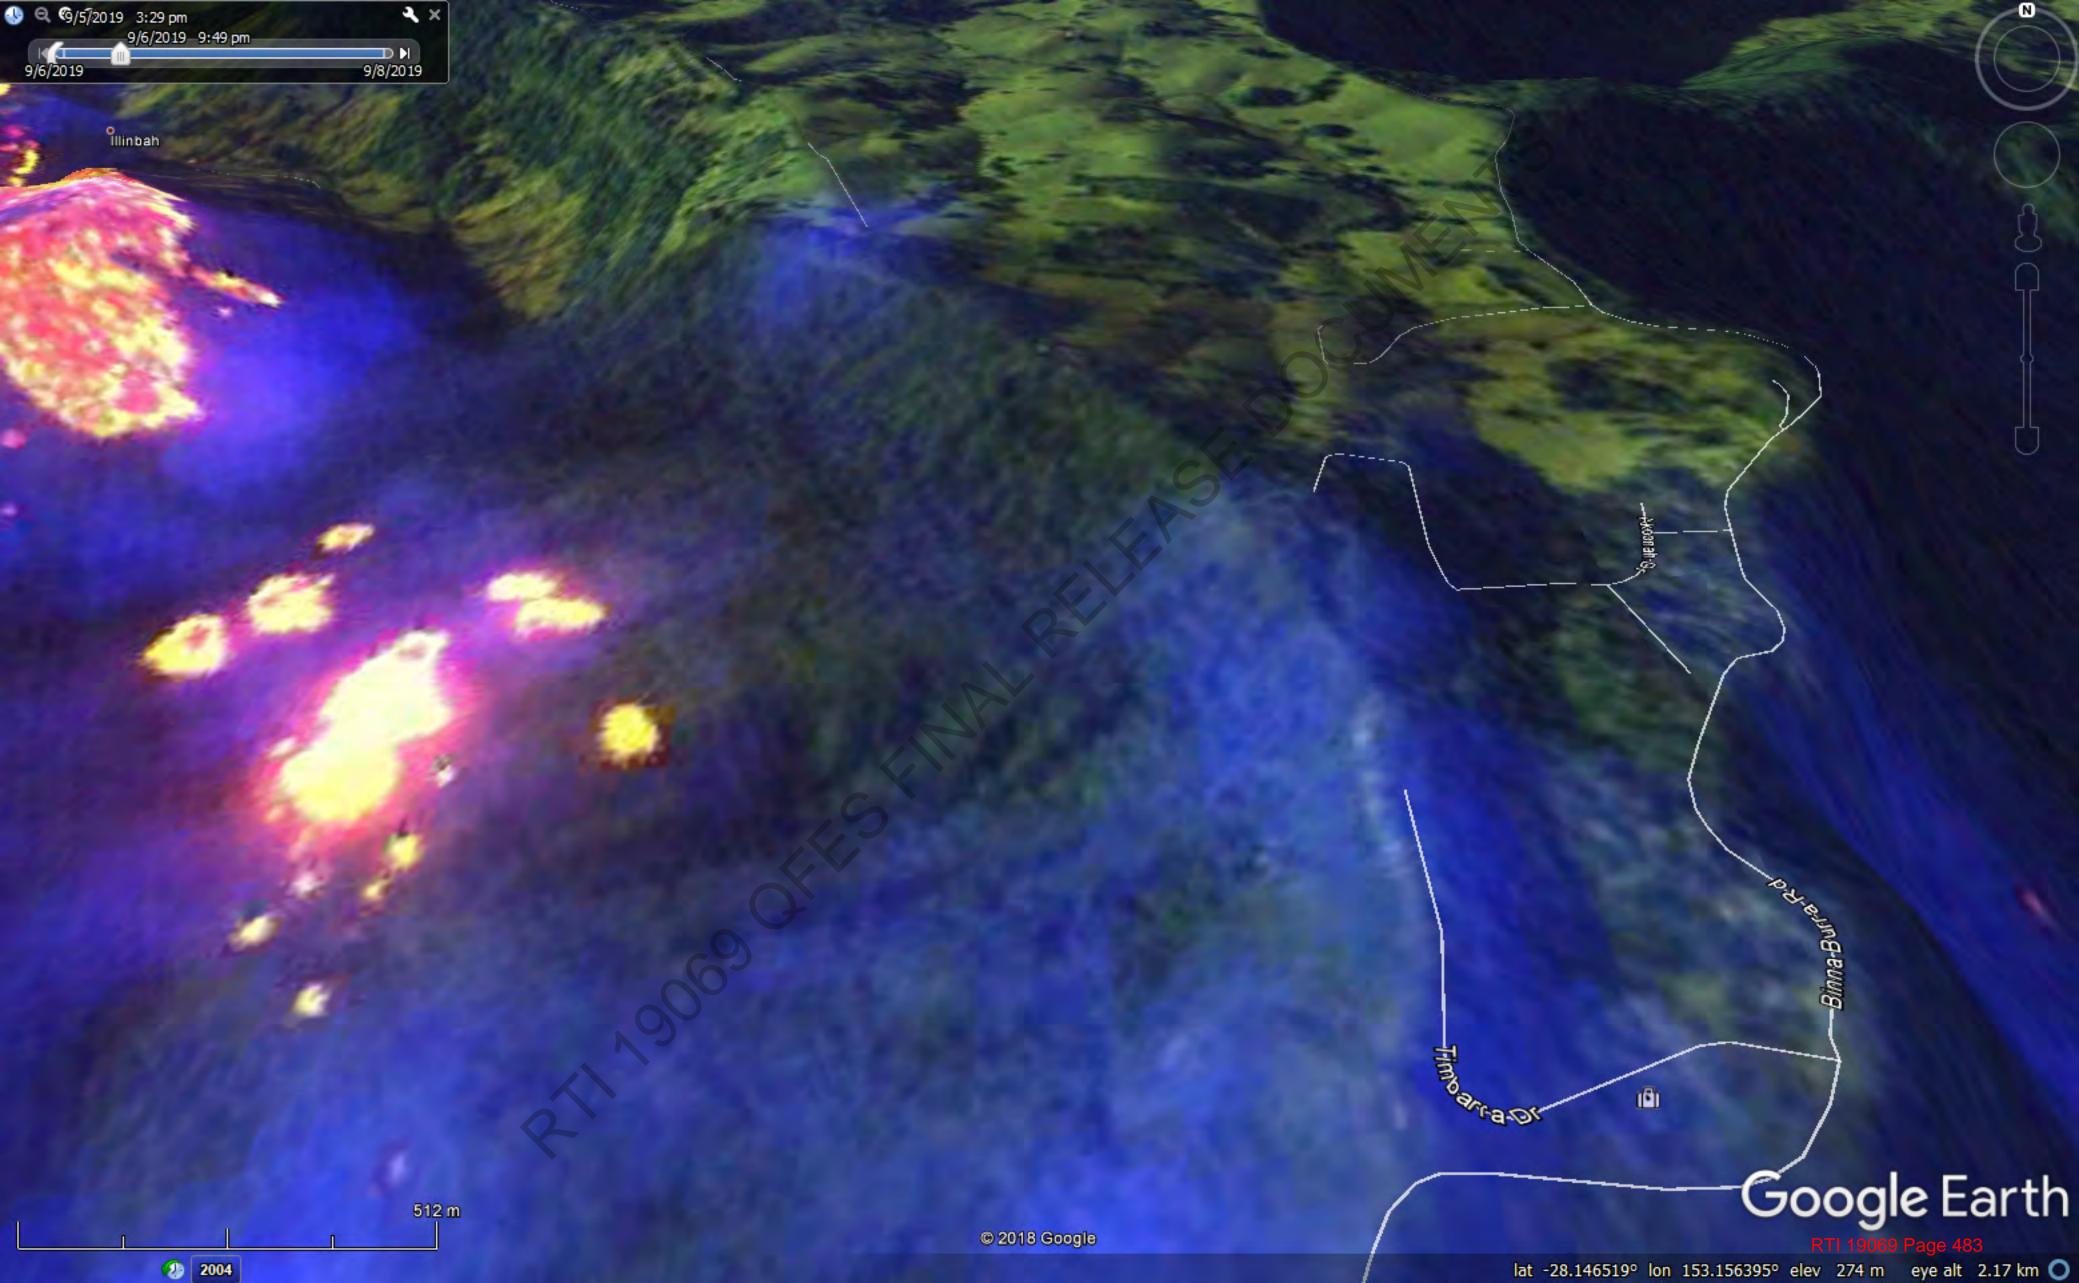

From:

To: Subject:

Russell Stephens-Peacock
PSU Reports SER
FW: KML File For Rapid Perigian Springs Prediction
Tuesday, 10 September 2019 9:31:45 AM
OF4-19-098492 PEREGIAN SPRINGS.kml
image001.png
OF4-19-098492 PEREGIAN SPRINGS. Spread Potential to 1300hr 10 Sep 2019.msg
Phoenix Prediction Through to 2200hr 10 Sep With Half Hourly Isochrones.msg
Snips With Time Steps for Prediction.msg
image004.png
image002.jpg Date:

From: Russell Stephens-Peacock

Sent: Monday, 9 September 2019 9:22 PM To: Greg Gowlett < Greg. Gowlett@qfes.qld.gov.au> Subject: FW: KML File For Rapid Perigian Springs Prediction

Hey Greg

I just wanted to check Ben's figures and cast a second set of eyes on it. I think where Ben is concerned is any hotspots SE of the roundabout of St Anglicans College.

I am not suggesting to change that decision rather to ensure you're aware of what his concerns are as you will know where the active edge and hot spots are.

I have attached all the messages from Ben to ensure you have all the correspondence that Ben sent out. I won't include Ben on this email.

This is the wind uncertainty of four different models for 1pm tomorrow. Meteoblue = SSE 16 km/h Global Forecast System = SE 17 km/h European Model = ESE 37 km/h BoM = SSE 37 km/h

Emergency Management and Community Capability
Queensland Fire and Emergency Services
L2/85 Hudson Road ALBION QLD 4010
GPO BOX 1425 BRISBANE QLD 4001
+61 7 3635 2512 Ch
ben.twomey@qfgs.glcbgay.gu