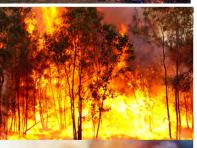

Fire in Surface, Bark and Elevated Fuels Periodic Active Crowning Flame Height = 5 to 10 m. Forward Rate of Spread = 1200-2000 m/hr Intensity ~ 4000 to 10000 kW/m

Direct Attack NOT Safe / NOT Effective