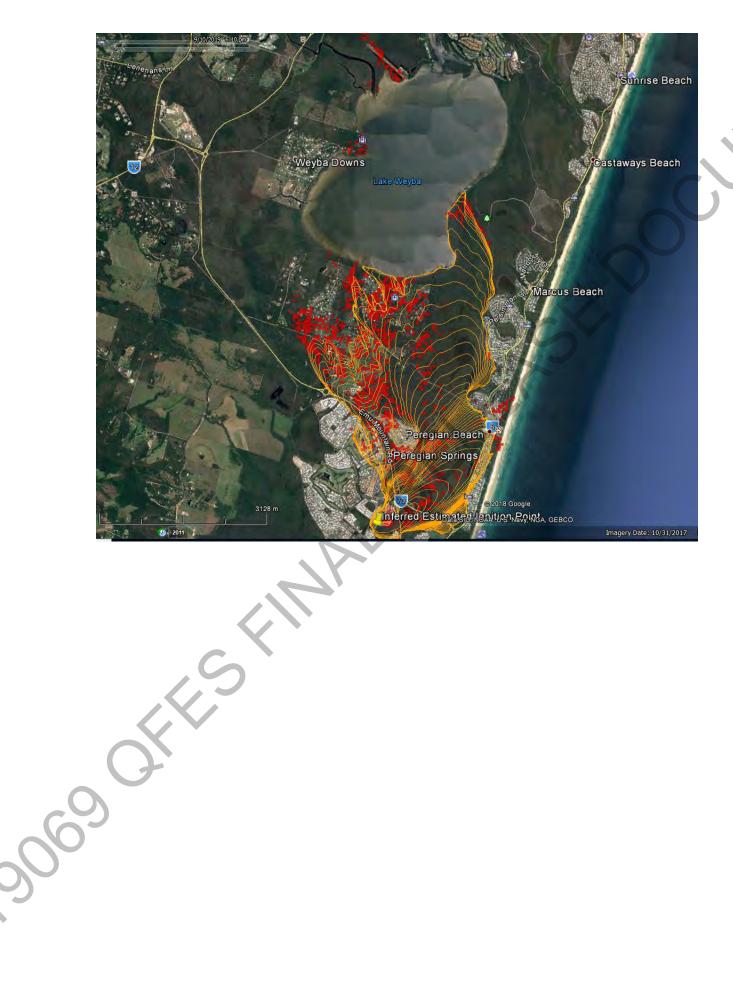

# Ignition point from Polair imagery. Simulation from 15:37. Fire will be impacting Murdering Creek Rd/Woodland Dr by 19:00

Assuming the fire is not held at Murdering Creek Rd/Woodland Dr. properties on Clarendon Rd will be impacted by 03:00 tomorrow. Note the winds will shift from **SE to Southerly** between 17:00 and 21:00 Southerly winds speeds to **35 km/hr** then easing after midnight.

Ignition point from Polair. Simulation commenced @13:42. Fire front at Mary Anne Dr by 14:15. Properties along Clarendon Rd impacted by Spotting @ 14:45 and by fire front by 15:15