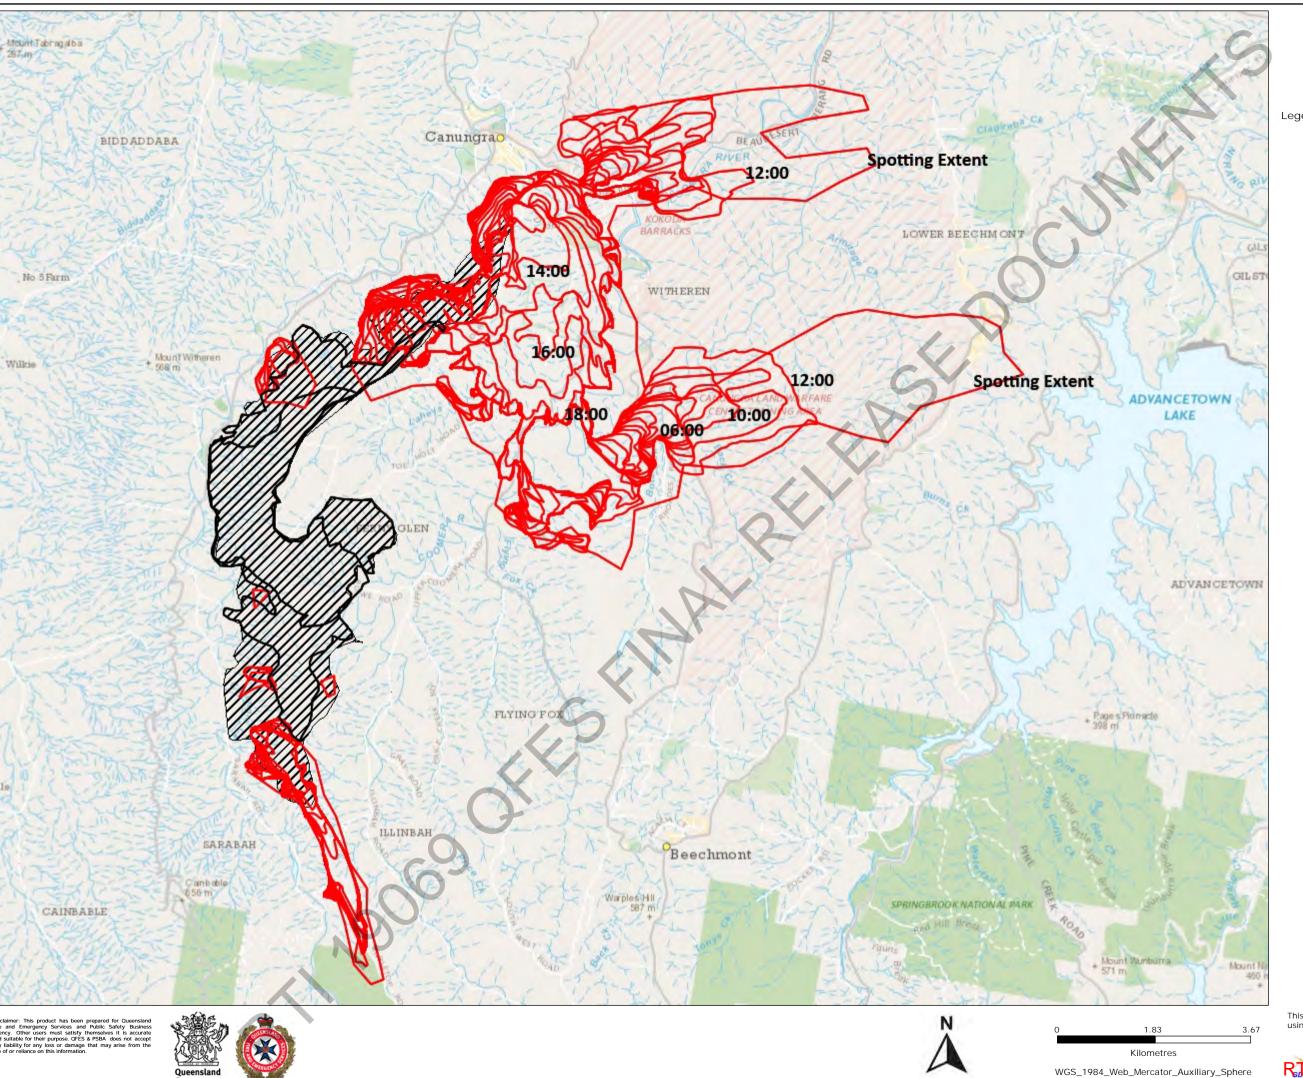

# Ignition point from Polair imagery. Simulation from 15:37. Fire will be impacting Murdering Creek Rd/Woodland Dr by 19:00

Assuming the fire is not held at Murdering Creek Rd/Woodland Dr. properties on Clarendon Rd will be impacted by 03:00 tomorrow. Note the winds will shift from **SE to Southerly** between 17:00 and 21:00 Southerly winds speeds to **35 km/hr** then easing after midnight.

Ignition point from Polair. Simulation commenced @13:42. Fire front at Mary Anne Dr by 14:15. Properties along Clarendon Rd impacted by Spotting @ 14:45 and by fire front by 15:15