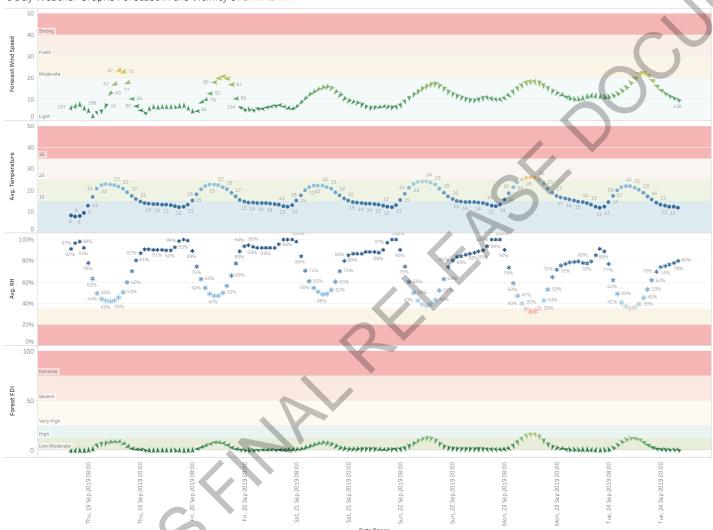

#### 2 Day Wind Forecast in the Vicinity of Incident QF4-19-098492 PEREGIAN SPRINGS

Note: BOM forecast wind speed and direction does not fully account for local terrain effects. Thus if your fire is in the lee of hills etc., direction and speed may differ from forecast.

## 2 Day Wind Forecast in the Vicinity of Incident QF4-19-098492 PEREGIAN SPRINGS

Note: BOM forecast wind speed and direction does not fully account for local terrain effects. Thus if your fire is in the lee of hills etc., direction and speed may differ from forecast.