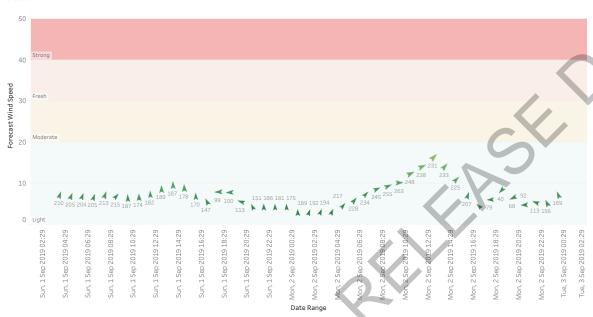

## 2 Day Wind Forecast in the Vicinity of Incident QF4-19-098492 PEREGIAN SPRINGS

Note: BOM forecast wind speed and direction does not fully account for local terrain effects. Thus if your fire is in the lee of hills etc., direction and speed may differ from forecast.

Look Ahead - Daily Peak Wildfire Behaviour Guidance in the Vicinity of QF4-19-098492 PEREGIAN SPRINGS assuming Heath & Shrubland Fuel, Slope = 0Deg

Max. Wind Speed

1km/h 75km/h