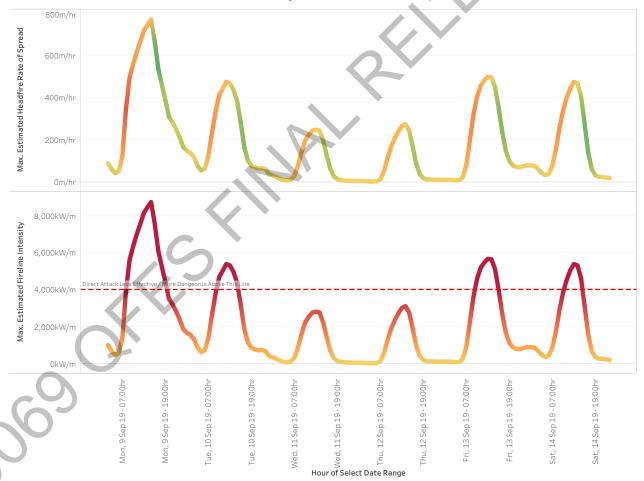

Look Ahead - Daily Peak Wildfire Behaviour Guidance in the Vicinity of QF4-19-098492 PEREGIAN SPRINGS assuming Heath & Shrubland Fuel, Slope = 0Deg

Max. Wind Speed

1km/h 75km/h

## Tuesday, 10 September 2019

With a forecast peak daily fireline intensity of 12185kW/m in Heath using the Advanced Heath rate of spread model, Direct Attack is UNSAFE/backburning is NOT ADVISED/EXTREMELY RISKY. Fire behaviour is likely to be a dangerous, extremely vigorous, very rapidly spreading surface fire with an estimated peak daily headfire forward rate of spread of 3136m/hr and flank rate of spread on flat ground of 784m/hr, with the potential for active and long period crowning. Heath fuels are more resistant to changes in humidity and may continue to burn overnight and in high humidity. Heath is also a threshold fuel, which means it may not carry vigorous fire until the wind reaches a threshold, and then it can rapidly intensify and spread.

## Wednesday, 11 September 2019

With a forecast peak daily fireline intensity of 9329kW/m in Heath using the Advanced Heath rate of spread model, Direct Attack is potentially UNSAFE/backburning is potentially RISKY. Fire behaviour is likely to be a highly vigorous, rapidly spreading surface fire with an estimated peak daily headfire forward rate of spread of 2401m/hr and flank rate of spread on flat ground of 600m/hr, exhibiting regular torching (or passive crown fire, with possible periodic crowning). Heath fuels are more resistant to changes in humidity and may continue to burn overnight and in high humidity. Heath is also a threshold fuel, which means it may not carry vigorous fire until the wind reaches a threshold, and then it can rapidly intensify and spread.

Thursday, 12 September 2019 With a forecast peak daily fireline intensity of 5931kW/m in Heath using the Advanced Heath rate of spread model, Direct Attack is potentially UNSAFE/backburning is potentially RISKY. Fire behaviour is likely to be a highly vigorous, rapidly spreading surface fire with an estimated peak daily headfire forward rate of spread of 1527m/hr and flank rate of spread on flat ground of 382m/hr, exhibiting regular torching (or passive crown fire, with possible periodic crowning). Heath fuels are more resistant to changes in humidity and may continue to burn overnight and in high humidity. Heath is also a threshold fuel, which means it may not carry vigorous fire until the wind reaches a threshold, and then it can rapidly intensify and spread.