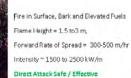

Forward Rate of Spread = 100-300 m/hr Intensity ~ 500 to 1000 kW/m

Direct Attack Safe / Effective

Fire in Surface, Bark and Elevated Fuels Flame Height = 1.5 to 3 m, Forward Rate of Spread = 300-500 m/hr Intensity ~ 1500 to 2500 kW/m

Direct Attack Safe / Effective

Fire in Surface, Bark and Elevated Fuels Some Passive Crowning Flame Height = 3 to 5 m, Forward Rate of Spread = 500-1200 m/hr Intensity~ 3000 to 4000 kW/m Direct Attack Safe / Effective (Upper end)