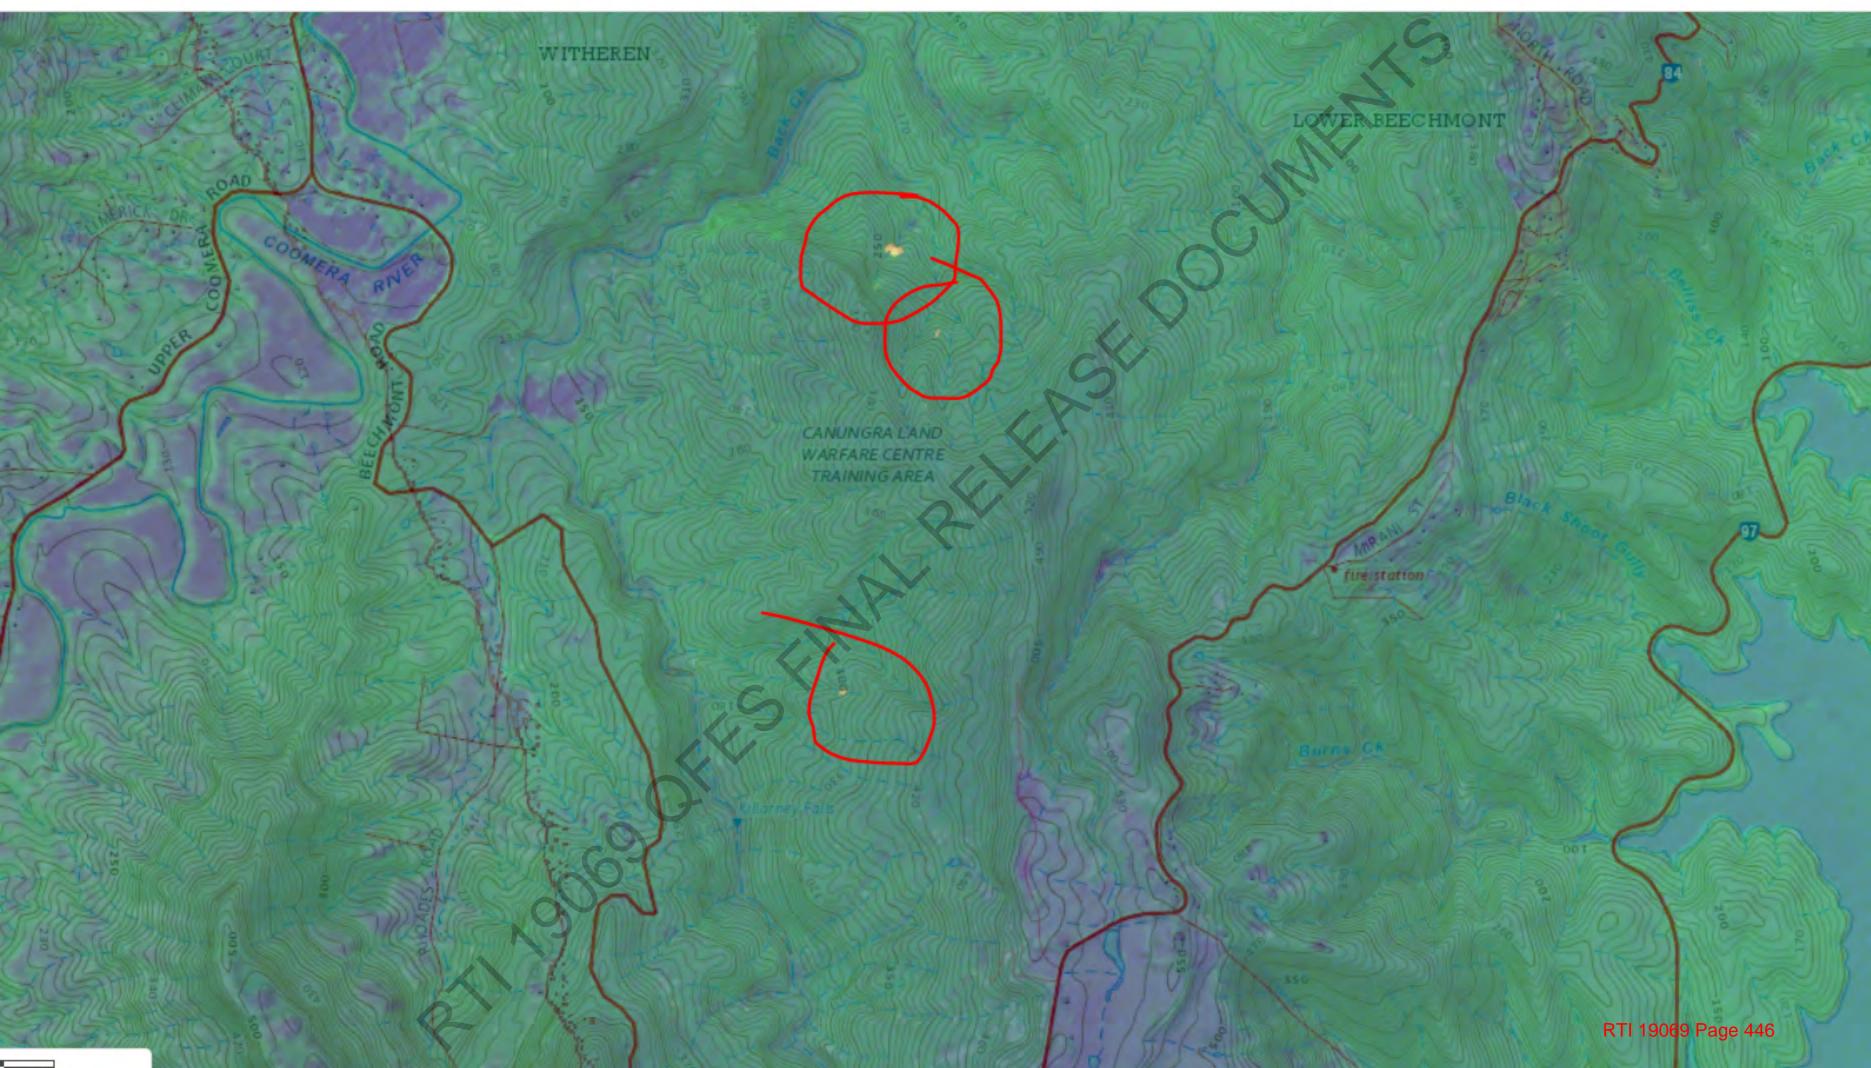

3pm snip 10-9.JPG image001.jpg Attachments:

Snip of potential spread at 3pm.

Matt Geiger
Station Officer
Fire Behaviour Analyst
SOC Planning Prediction Unit
Queensland Fire and Emergency Services
Ph: 36351808
Email: SOC.PlanModelPredictUnit@qfes.qld.gov.au

# Ignition point from Polair imagery. Simulation from 15:37. Fire will be impacting Murdering Creek Rd/Woodland Dr by 19:00

Assuming the fire is not held at Murdering Creek Rd/Woodland Dr. properties on Clarendon Rd will be impacted by 03:00 tomorrow. Note the winds will shift from **SE to Southerly** between 17:00 and 21:00 Southerly winds speeds to **35 km/hr** then easing after midnight.

Ignition point from Polair. Simulation commenced @13:42. Fire front at Mary Anne Dr by 14:15. Properties along Clarendon Rd impacted by Spotting @ 14:45 and by fire front by 15:15