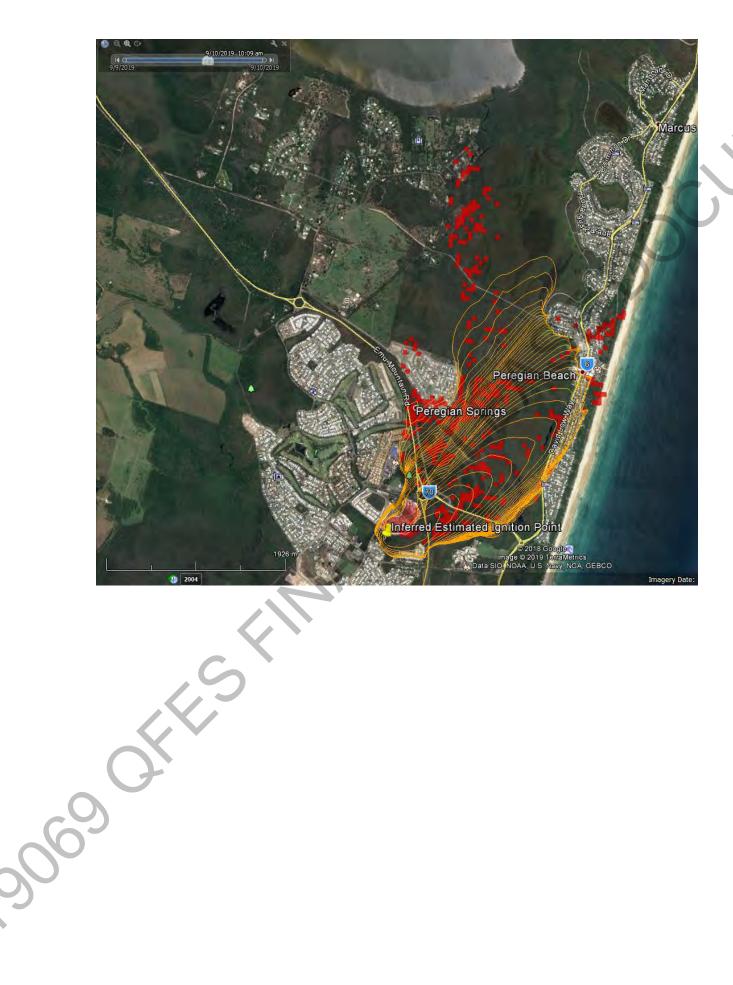

#### Afternoon NCR

Please find attached an unsuppressed spread potential, assuming the fire is not held at Murdering Creek Rd.

- Winds are forecast to shift from **SE to Southerly** between 17:00 and 21:00
- Southerly winds speeds to **35 km/hr** then easing after midnight.
- Then SSW 20-25 km/hr overnight

# Ignition point from Polair imagery. Simulation from 15:37. Fire will be impacting Murdering Creek Rd/Woodland Dr by 19:00

Assuming the fire is not held at Murdering Creek Rd/Woodland Dr. properties on Clarendon Rd will be impacted by 03:00 tomorrow. Note the winds will shift from **SE to Southerly** between 17:00 and 21:00 Southerly winds speeds to **35 km/hr** then easing after midnight.