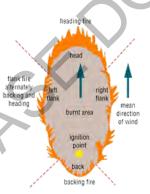

elling North East peaking in speed around 387m/hr @ 14:00hr, with flanks spreading around 293m/hr. Terrain will affect direction of travel.

SPOT FIRE IGNITION RISK: Given any ember/firebrand production, spot fires are likely to ignite extremely easily.

 $\textbf{IGNITION EASE \& SPREAD:} \quad \textbf{Minimum fuel moisture } 4\% \text{ fuels can ignite very rapidly. Expect very fast development and } 1\% \text{ fuels can ignite very rapidly.} \\$ potentially challenging conditions.

 $\textbf{CONDITIONS TONIGHT:} \ \textbf{Between 1800} \text{hr \& midnight fire is likely to continue burning for around \textbf{3hr (i.e.} \# \text{hours below for a below burning for a below$ Fuel Moisture of 20%)

Today's Peak FDI/FDR

19.0 High

**Fuel Load Used for Calculations:** Forest Load = 17t/ha



Estimated Rate of Spread - HEADFIRE (top thick line) - FLANK No Slope (top dots) & Fireline Intensity: HEADFIRE (bottom thick line) - FLANK No Slope (bottom dots) for Mon, 2 Sep 19 - 03:00hr to Tue, 3 Sep 19 - 23:00hr in Forest Assumed Slope = ODeg



Disclaimer

This Fire Behaviour Prediction Snap Report ('this Report') is provided solely for information purposes and is not to be construed, under any circumstances, by implication or otherwise, as anything other than as the opinions of the Queensland Fire and Emergency Services Predictive Services Unit in relation to anticipated fire behaviour. The information contained in this Report is provided on the basis that readers will be responsible for making their own assessment of the information contained herein.



#### Look Ahead Wind Fore