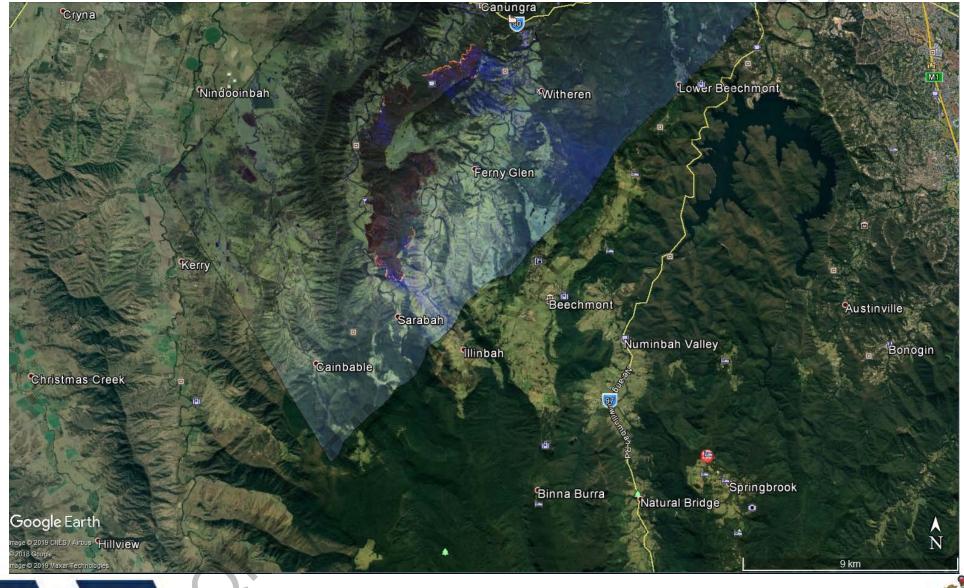

5 Sep 2019 + **Area of Interest Until** 



This map was automatically generated using Geocortex Essentials.











Area of Interest 20190906 1000

Legend

Current Incident

FIRE VEHICLE \* FIRE VEGETATION

(FIRE VEGETATION) PERMITTED BURN (ATTENDANCE)

FIRE STRUCTURE

FIRE STRUCTURE

FIRE STRUCTURE \* FIRE STRUCTURE

(FIRE STRUCTURE)

ALARM

ASSIST EXTREME WEATHER

RESCUE ROAD \*

RESCUE ROAD \* RESCUE ROAD \*

RESCUE WATER ALL TYPES

Kilometres

WGS\_1984\_Web\_Mercator\_Auxiliary\_Sphere

This map was automatically generated using Geocortex Essentials.



© (I) S) (I)







Sarabah Fire -**Predictions For** 06/09/2019 and 07/09/2019 as of

Legend

This map was automatically generated using Geocortex Essentials.





# Sarabah Linescan Progressions



Sarabah - 06/09/2019 11:53am





Sarabah - 06/09/2019 16:34pm





Sarabah - 06/09/2019 11:53am - 16:34pm Comparison





Sarabah - 06/09/2019 19:03pm





Sarabah – 06/09/2019 16:34pm – 19:03pm Comparison





Sarabah - 07/09/2019 11:13am





Sarabah – 07/06/2019 11:13 - 06/09/2019 19:03pm comparison



RTI 19069 Page





















Atypical fire behaviour after sunset today Friday September 6

As per the morning SOC briefing the fire behaviour this evening and through until around midnight tonight crews should expect to see enhanced fire activity.

- There will be two clear peaks in fire activity today. One this afternoon in line with normal diurnal (daily) patterns and another after dark.
- Overnight, in broad terms the FDR remains at Very High then lowers to High whereas typical overnight FDR would be Low t