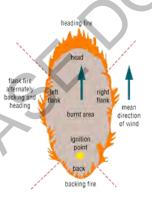

ND SPEED: Wind speed today is forecast to peak at 14km/hr from the South West

RATES OF SPREAD & HEADFIRE DIRECTION OF TRAVEL: In Forest expect headfire travelling North East peaking in speed around 387m/hr @ 14:00hr, with flanks spreading around 293m/hr. Terrain will affect direction of travel.

SPOT FIRE IGNITION RISK: Given any ember/firebrand production, spot fires are likely to ignite extremely easily.

**IGNITION EASE & SPREAD:** Minimum fuel moisture 4% fuels can ignite very rapidly. Expect very fast development and potentially challenging conditions.

CONDITIONS TONIGHT: Between 1800hr & midnight fire is likely to continue burning for around **3hr** (i.e.# hours below Fuel Moisture of **20%**)

Today's Peak FDI/FDR

19.0 High

Fuel Load Used for Calculations: Forest Load = 17t/ha



Estimated Rate of Spread - HEADFIRE (top thick line) - FLANK No Slope (top dots) & Fireline Intensity: HEADFIRE (bottom thick line) - FLANK No Slope (bottom dots) for Mon, 2 Sep 19 - 03:00hr to Tue, 3 Sep 19 - 23:00hr in Forest Assumed Slope = ODeg



Disclaimer

This Fire Behaviour Prediction Snap Report ('this Report') is provided solely for information purposes and is not to be construed, under any circumstances, by implication or otherwise, as anything other than as the opinions of the Queensland Fire and Emergency Services Predictive Services Unit in relation to anticipated fire behaviour. The information contained in this Report is provided on the basis that readers will be responsible for making their own assessment of the information contained herein.



#### Look Ahead Wind Fore