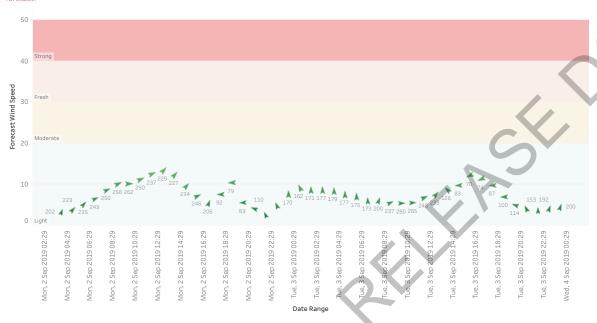

#### 2 Day Wind Forecast in the Vicinity of Incident QF4-19-098492 PEREGIAN SPRINGS

Note: BOM forecast wind speed and direction does not fully account for local terrain effects. Thus if your fire is in the lee of hills etc., direction and speed may differ from forecast.

FLANK FIRE SAFETY: Forecast peak intensity 2314kW/m @ 14:00hr on 10th of September. Direct Attack on the flank fire is considered SAFE and EFFECTIVE.

PEAK WIND SPEED: Wind speed today is forecast to peak at 49km/hr from the South South East