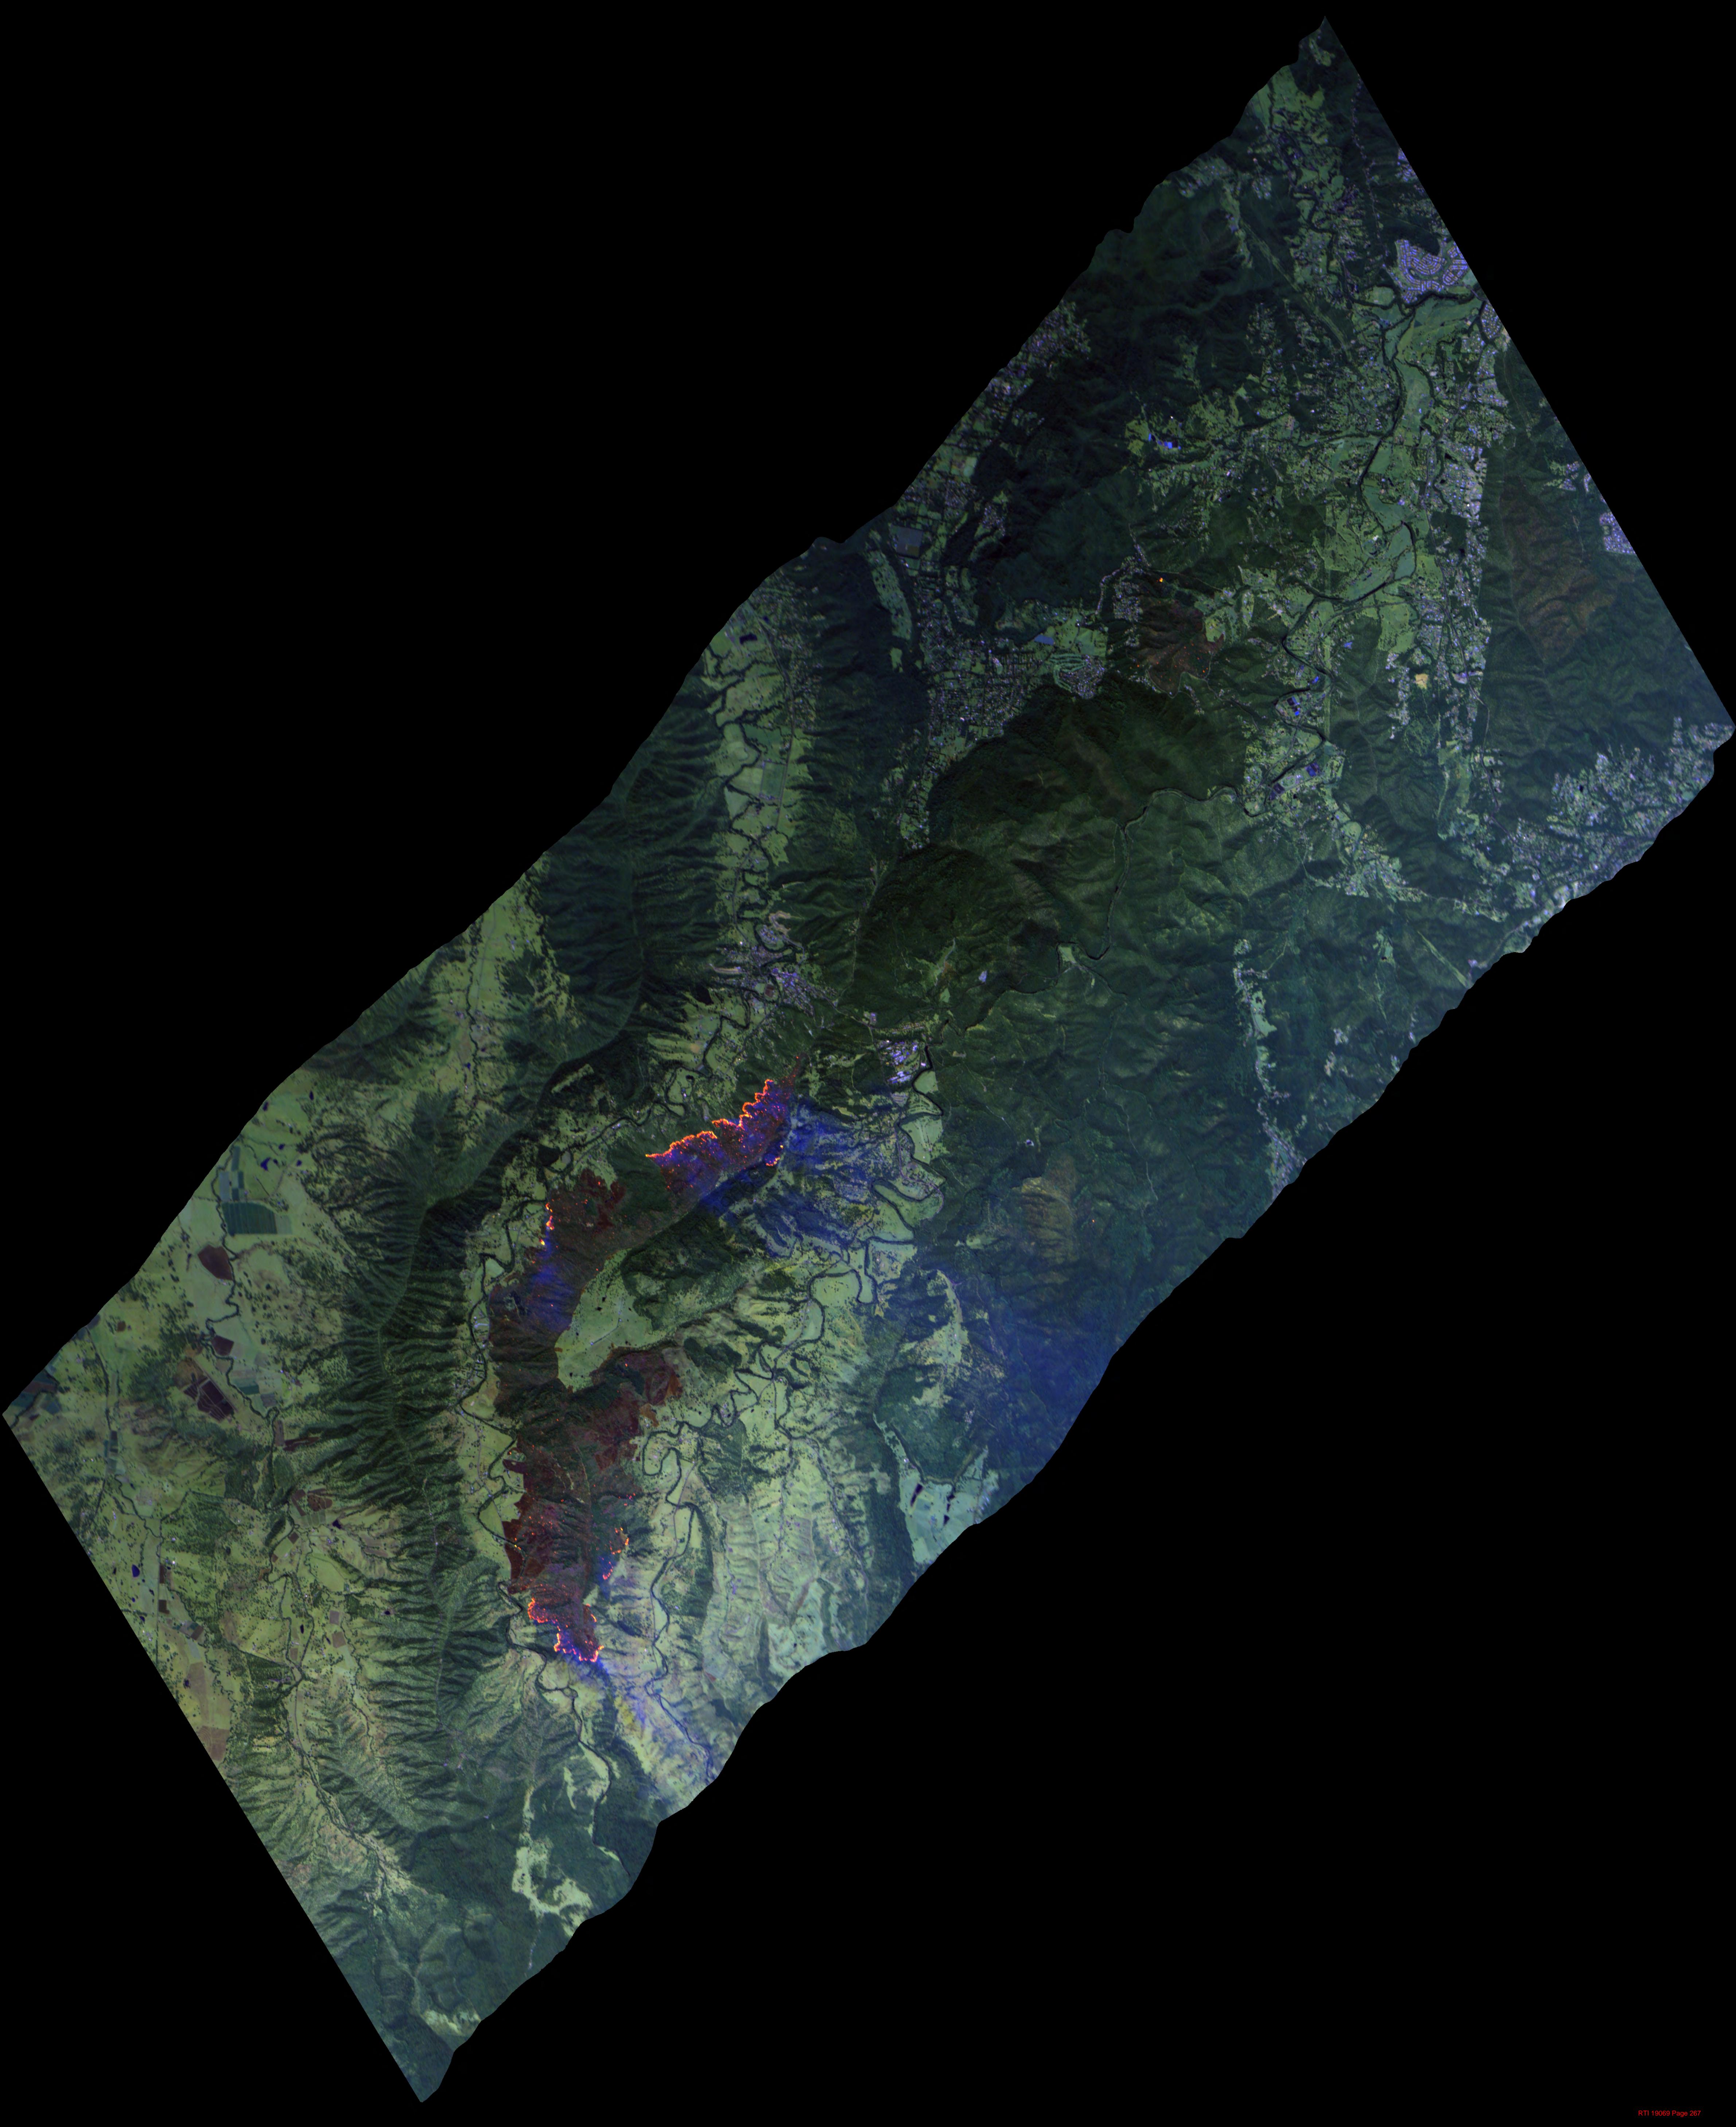

speed speed reduction factor applied based on % canopy cover as outlined in the AFAC Rate of

From: SOC Plan Model Predict Unit

To: Martin Gibson

Cc: SOC Plan Model Predict Unit; QFES Predictive Services Unit

**Subject:** Coordinates for Linescan

Date: Friday, 6 September 2019 11:06:02 AM

Attachments: image002.jpg

image003.png

Martin,

As discussed with Andrew Sturgess and Russell Stephens-Peacock



- 1. Hawkwood
- 2. Barakula Main fire location plus Cluster of 4 smaller fires to east and north east around town of Durah.
- 3. Kumbarilla State Forest
- 4. Sarabah

Predictive Services Unit ON Call / After Hours FBAN: (07) 3635 1808



Emergency Management and Community Capability Queensland Fire and Emergency Services L2/85 Hudson Road ALBION QLD 4010 GPO BOX 1425 BRISBANE QLD 4001



From: SOC Plan Model Predict Unit

To: QFES Predictive Services Unit

Subject: FW: Hawkwood and Sarabah - 06/09/2019 Premiers Briefing Predictive Services

Date: Friday, 6 September 2019 9:10:37 AM

Attachments: image001.jpg

Sarabah 201909060830 A3 Landscape Briefing.pdf Hawkwood 201909060830 A3 Landscape Briefing.pdf

From: SOC Plan Model Predict Unit
Sent: Friday, 6 September 2019 8:53 AM
To: SOC Admin <soc.admin@qfes.qld.gov.au>

Subject: Hawkwood and Sarabah - 06/09/2019 Premiers Briefing Predictive Services

Please find attached.

Sarabah until 18:00 06/09/2019 Hawkwood until 08:00 07/09/2019

**Predictive Services Unit** 

ON Call / After Hours FBAN: (07) 3635 1808



Emergency Management and Community Capability Queensland Fire and Emergency Services L2/85 Hudson Road ALBION QLD