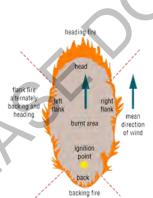

tural Grass expect headfire travelling North East peaking in speed around 1739m/hr @ 13:00hr, with flanks spreading around 396m/hr. Terrain will affect direction of travel.

SPOT FIRE IGNITION RISK: Given any ember/firebrand production, spot fires can ignite very easily.

IGNITION EASE & SPREAD: Minimum fuel moisture 7% fuels can ignite easily. Expect fast development fully consuming surface fuels.

CONDITIONS TONIGHT: Between 1800hr & midnight fire is likely to continue burning for around 6hr (i.e.# hours below Fuel Moisture of 20%)

> Estimated Rate of Spread - HEADFIRE (top thick line) - FLANK No Slope (top dots) & Fireline Intensity: HEADFIRE (bottom thick line) - FLANK No Slope (bottom dots) for Mon, 2 Sep 19 - 03:00hr to Tue, 3 Sep 19 - 23:00hr in Natural Grass Assumed Slope = ODeg



|                                     |           |                                                    | 101                     | IVIOI                   | 1, 2                    | sep.                    | 19-0                    | 05.0                    | Ulir                    | 10 11                   | ie, s                   | Sep                     | 19-                     | 25.0                    | JUIII                   | 111 IV                  | atur                    | ai G                    | 1 055                   | ASSUI                   | mea S                   | юре                     | = UDe                   | 9                       |                         |            |                                      |
|-------------------------------------|----