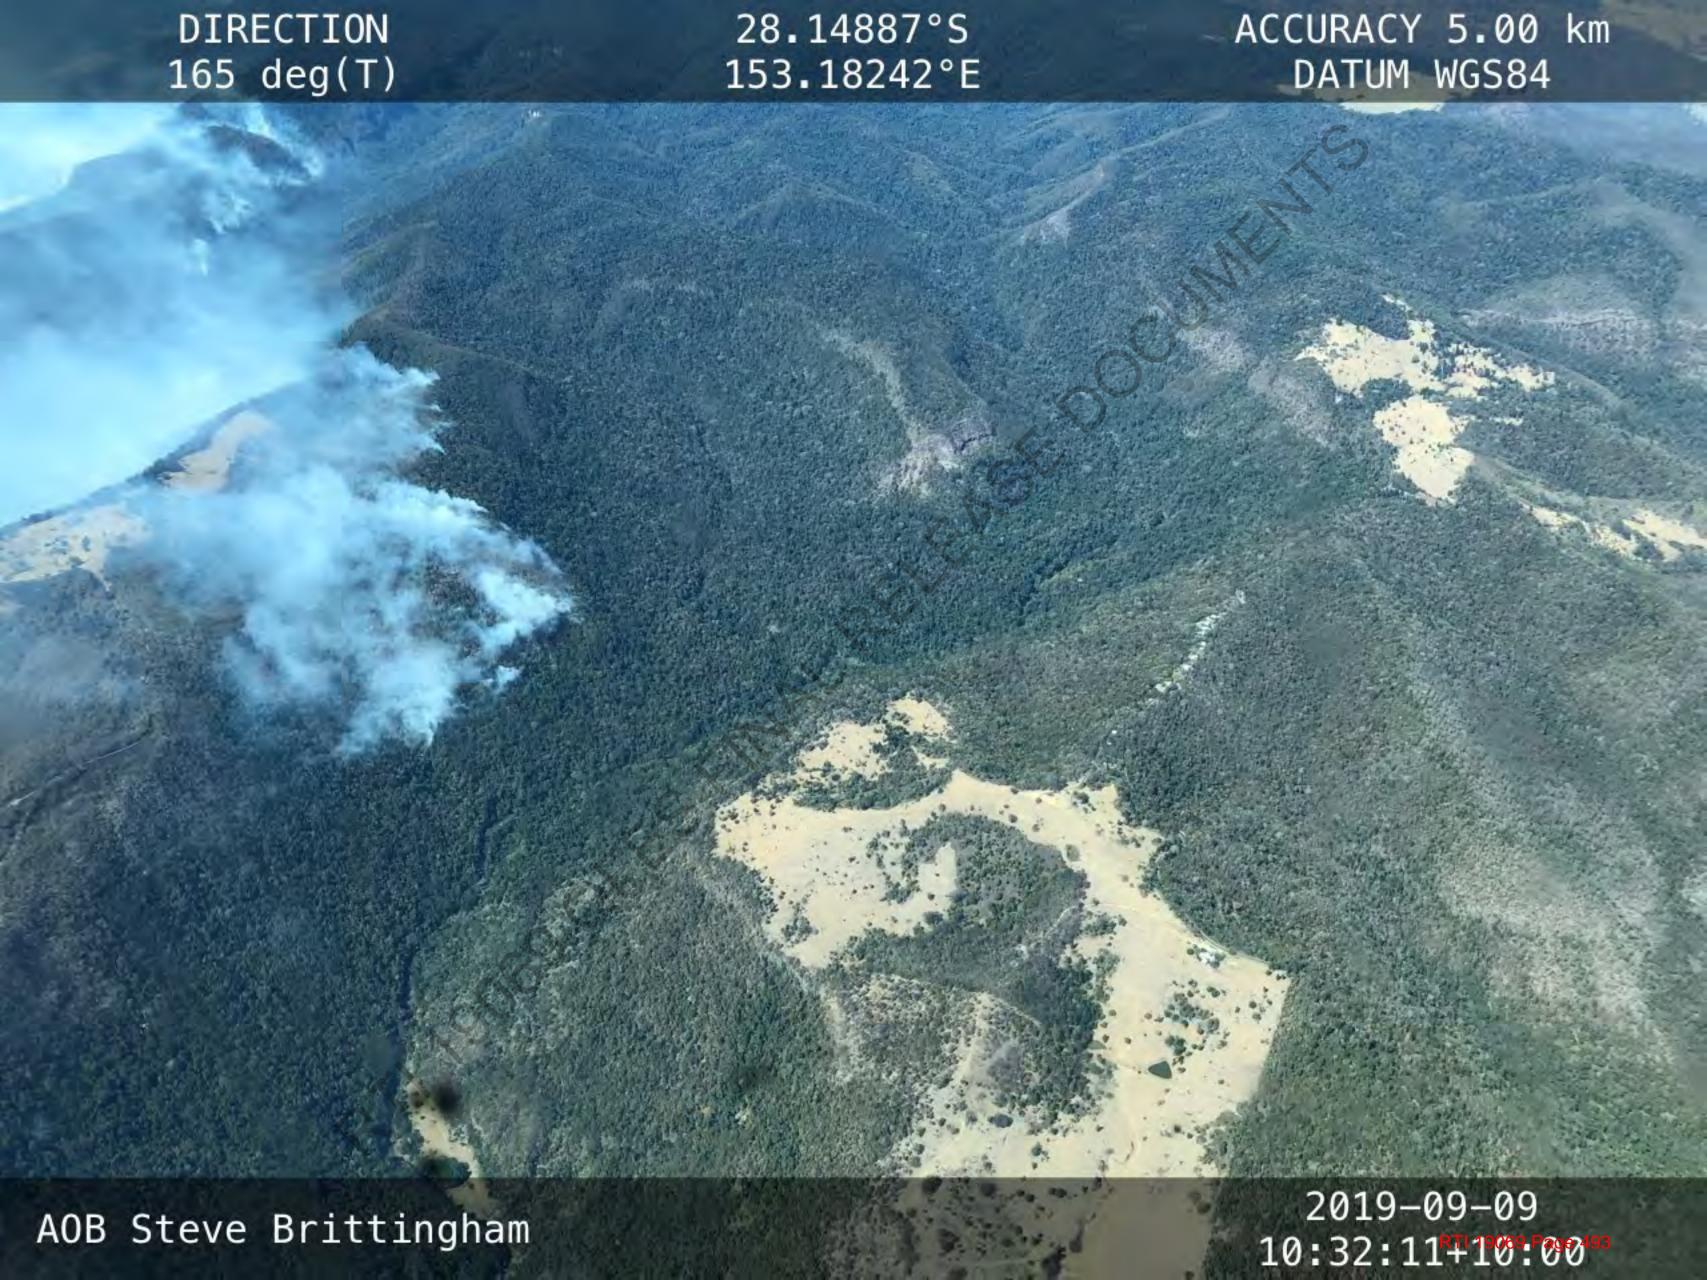

From: Russell Stephens-Peacock

Sent: Monday, 9 September 2019 9:22 PM To: Greg Gowlett < Greg. Gowlett@qfes.qld.gov.au> Subject: FW: KML File For Rapid Perigian Springs Prediction

Hey Greg

I just wanted to check Ben's figures and cast a second set of eyes on it. I think where Ben is concerned is any hotspots SE of the roundabout of St Anglicans College.

I am not suggesting to change that decision rather to ensure you're aware of what his concerns are as you will know where the active edge and hot spots are.

I have attached all the messages from Ben to ensure you have all the correspondence that Ben sent out. I won't include Ben on this email.

This is the wind uncertainty of four different models for 1pm tomorrow. Meteoblue = SSE 16 km/h Global Forecast System = SE 17 km/h European Model = ESE 37 km/h BoM = SSE 37 km/h

Emergency Management and Community Capability
Queensland Fire and Emergency Services
L2/85 Hudson Road ALBION QLD 4010
GPO BOX 1425 BRISBANE QLD 4001
+61 7 3635 2512 Ch
ben.twomey@qfgs.glcbgay.gu