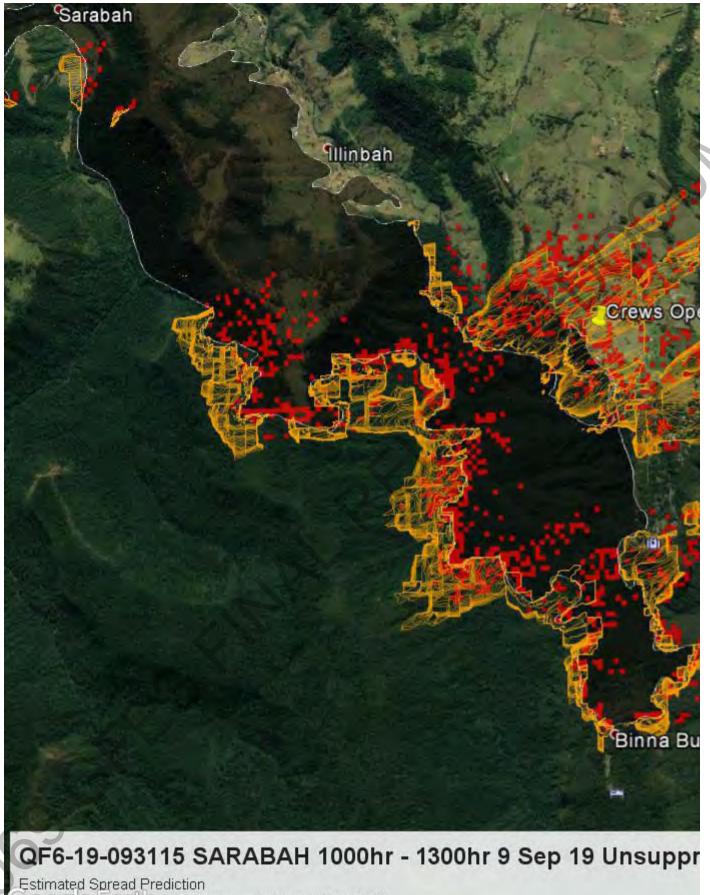

From: Ben Twomey

To: <u>Greg Gowlett</u>; <u>PSU Reports NCR</u>

Subject: KML File For Rapid Perigian Springs Prediction

Date: Monday, 9 September 2019 5:51:17 PM

Attachments: OF4-19-098492 PEREGIAN SPRINGS.kml

image001.png

Open in Google Earth for an initial estimate of spread potential for the Perigian Springs fire.

From: Russell Stephens-Peacock

Sent: Monday, 9 September 2019 9:22 PM To: Greg Gowlett < Greg. Gowlett@qfes.qld.gov.au> Subject: FW: KML File For Rapid Perigian Springs Prediction

Hey Greg

I just wanted to check Ben's figures and cast a second set of eyes on it. I think where Ben is concerned is any hotspots SE of the roundabout of St Anglicans College.