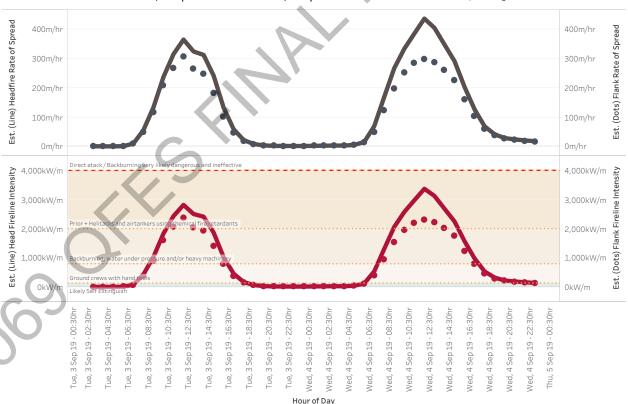

Fuel Load Used for Calculations:

Heath / Shrubland Model Uses Height & Wind Speed, Not Load

Estimated Rate of Spread - HEADFIRE (top thick line) - FLANK No Slope (top dots) & Fireline Intensity: HEADFIRE (bottom thick line) - FLANK No Slope (bottom dots) for Tue, 10 Sep 19 - 04:00hr to Wed, 11 Sep 19 - 23:00hr in Heath & Shrubland Assumed Slope = ODeg

Fuel Load Used for Calculations: Heath / Shrubland Model Uses Height & Wind

Estimated Rate of Spread - HEADFIRE (top thick line) - FLANK No Slope (top dots) & Fireline Intensity: HEADFIRE (bottom thick line) - FLANK No Slope (bottom dots) for Mon, 9 Sep 19 - 03:00hr to Tue, 10 Sep 19 - 23:00hr in Heath & Shrubland Assumed Slope = ODeg