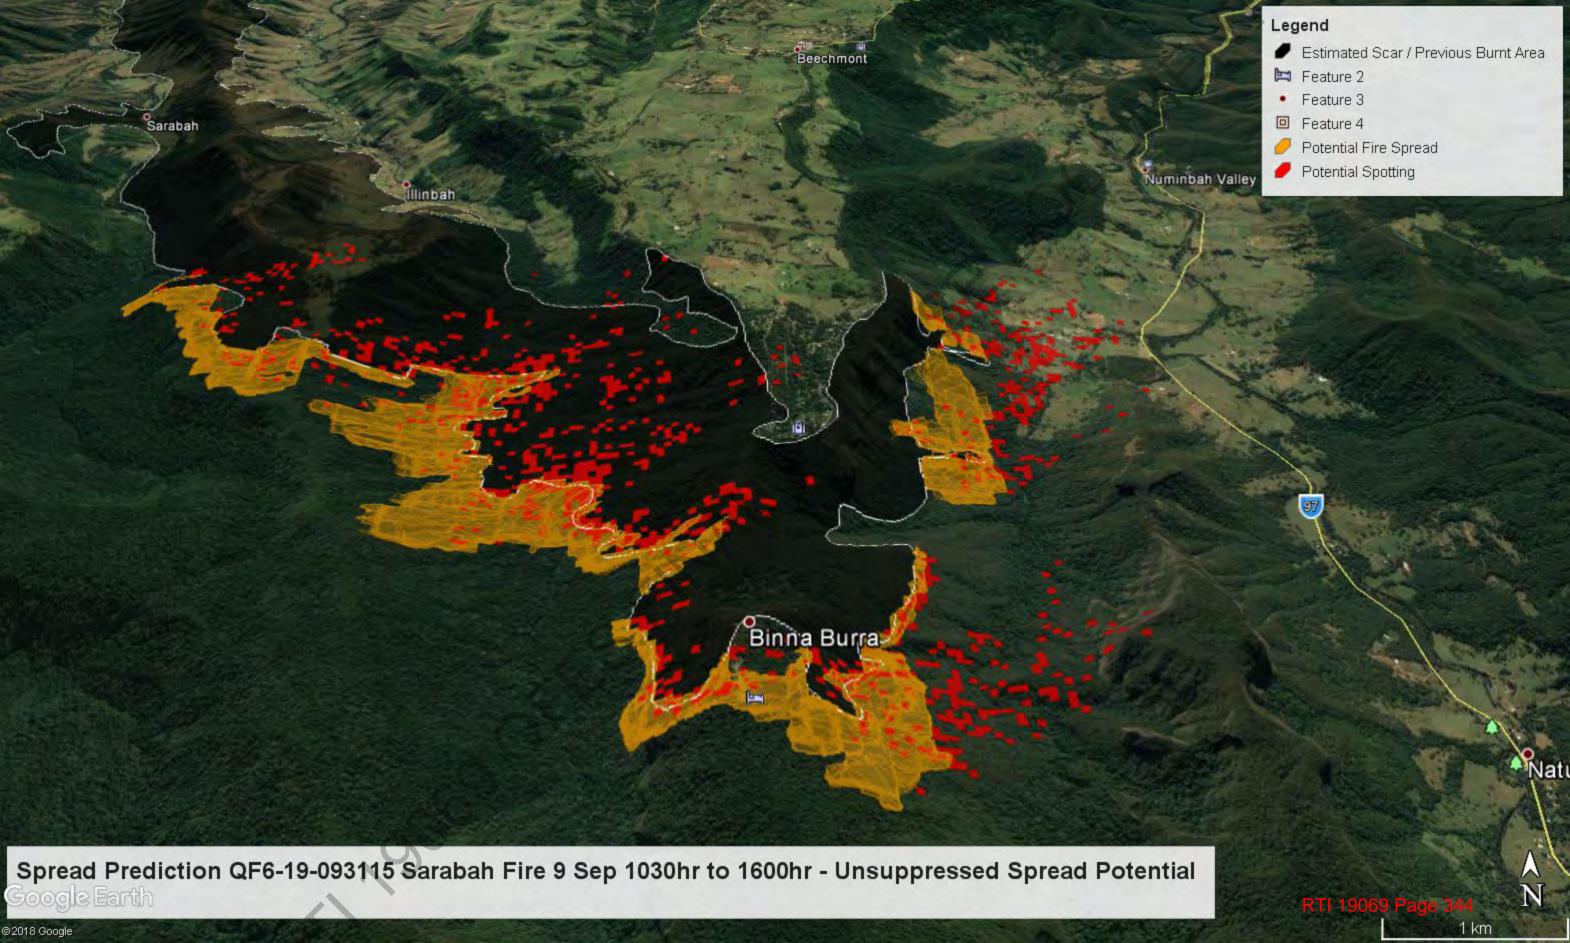

From: Ben Twomey

To: <u>Greg Gowlett</u>; <u>PSU Reports NCR</u>

Subject: KML File For Rapid Perigian Springs Prediction

Date: Monday, 9 September 2019 5:51:17 PM

Attachments: OF4-19-098492 PEREGIAN SPRINGS.kml

image001.png

Open in Google Earth for an initial estimate of spread potential for the Perigian Springs fire.

#### Afternoon NCR

Please find attached an unsuppressed spread potential, assuming the fire is not held at Murdering Creek Rd.

- Winds are forecast to shift from **SE to Southerly** between 17:00 and 21:00
- Southerly winds speeds to **35 km/hr** then easing after midnight.
- Then SSW 20-25 km/hr overnight

# Ignition point from Polair imagery. Simulation from 15:37. Fire will be impacting Murdering Creek Rd/Woodland Dr by 19:00

Assuming the fire is not held at Murdering Creek Rd/Woodland Dr. properties on Clarendon Rd will be impacted by 03:00 tomorrow. Note the winds will shift from **SE to Southerly** between 17:00 and 21:00 Southerly winds speeds to **35 km/hr** then easing after midnight.