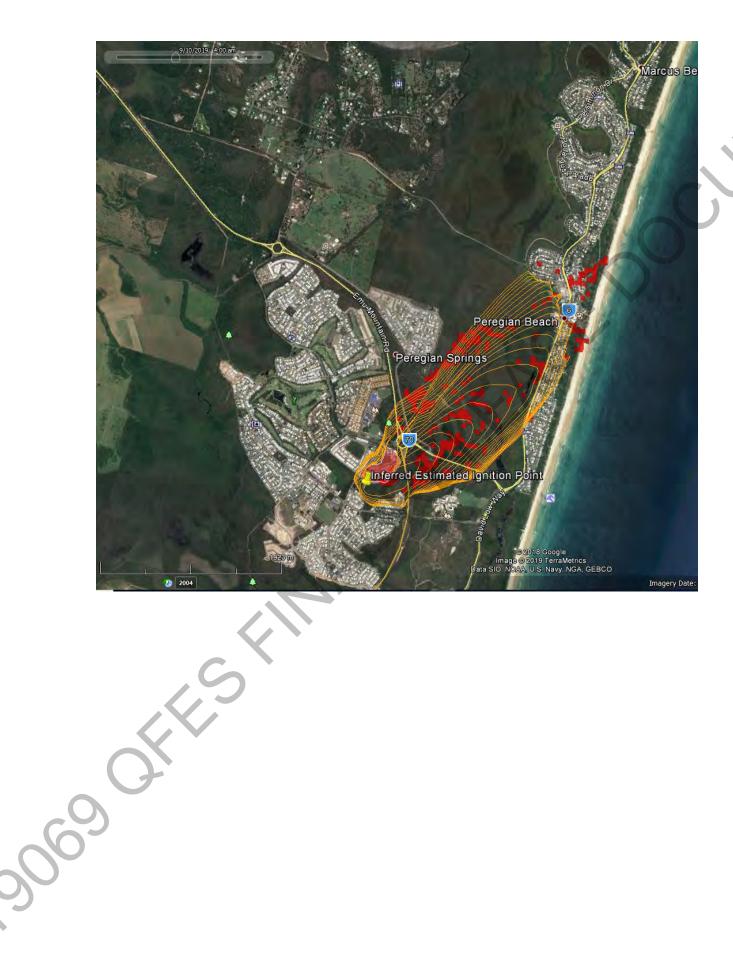

# Ignition point from Polair imagery. Simulation from 15:37. Fire will be impacting Murdering Creek Rd/Woodland Dr by 19:00

Assuming the fire is not held at Murdering Creek Rd/Woodland Dr. properties on Clarendon Rd will be impacted by 03:00 tomorrow. Note the winds will shift from **SE to Southerly** between 17:00 and 21:00 Southerly winds speeds to **35 km/hr** then easing after midnight.

Ignition point from Polair. Simulation commenced @13:42. Fire front at Mary Anne Dr by 14:15. Properties along Clarendon Rd impacted by Spotting @ 14:45 and by fire front by 15:15