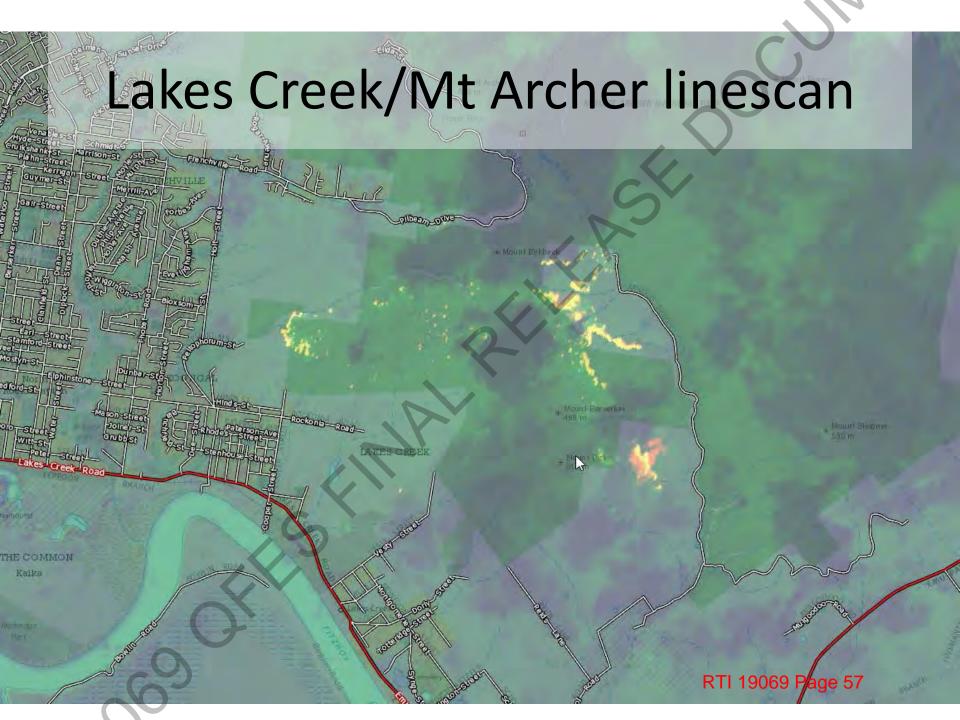

x Essentials.

Fire Edge - Predicted

Back Burn - Planned

Fire Control Line - Planned











Perigian Springs

10 Sep 2019

FIRE VEHICLE \* FIRE VEHICLE \* FIRE VEGETATION (FIRE VEGETATION) PERMITTED BURN (ATTENDANCE)

HAZARD

HAZARD \*

ALARM ALARM

Not Assigned

Fire N

Fire SW

Control Centre

Evacuation Area Fire - Point of Origin

Fire Hot Spot General Asset

POI

Spot Fire

ASSIST EXTREME WEATHER RESCUE ROAD \* RESCUE ROAD \* RESCUE ROAD \* RESCUE WATER ALL TYPES

FIRE STRUCTURE FIRE STRUCTURE FIRE STRUCTURE \* FIRE STRUCTURE \* (FIRE STRUCTURE)

# QDMC Brief

Prepared by PSU 11 September 2019







# Break out scenario @ 13:30 to 23:00 hrs



Peregian @ 09:40



Sarabah Linescan @ 05:50





## Sarabah

Simulation from linescan image, starting at 09:00 through to 22:00 hrs





Bungundarra



## Conclusions

- Peregian and Stanthorpe are burning within containment lines
- Favourable conditions today and tomorrow in the SE ahead of a spike on Friday

| Choose Time Exce<br>to See Table Belo<br>3hr |                                   | Wednesday, 11<br>September 2019 | Thursday, 12<br>September 2019 | Friday, 13<br>September 2019 | Saturday, 14<br>September 2019 | Sunday, 15<br>September 2019 | Monday, 16<br>September 2019 |
|----------------------------------------------|-----------------------------------|---------------------------------|--------------------------------|------------------------------|--------------------------------|------------------------------|------------------------------|
| BRISBANE                                     | Greater Brisbane Z