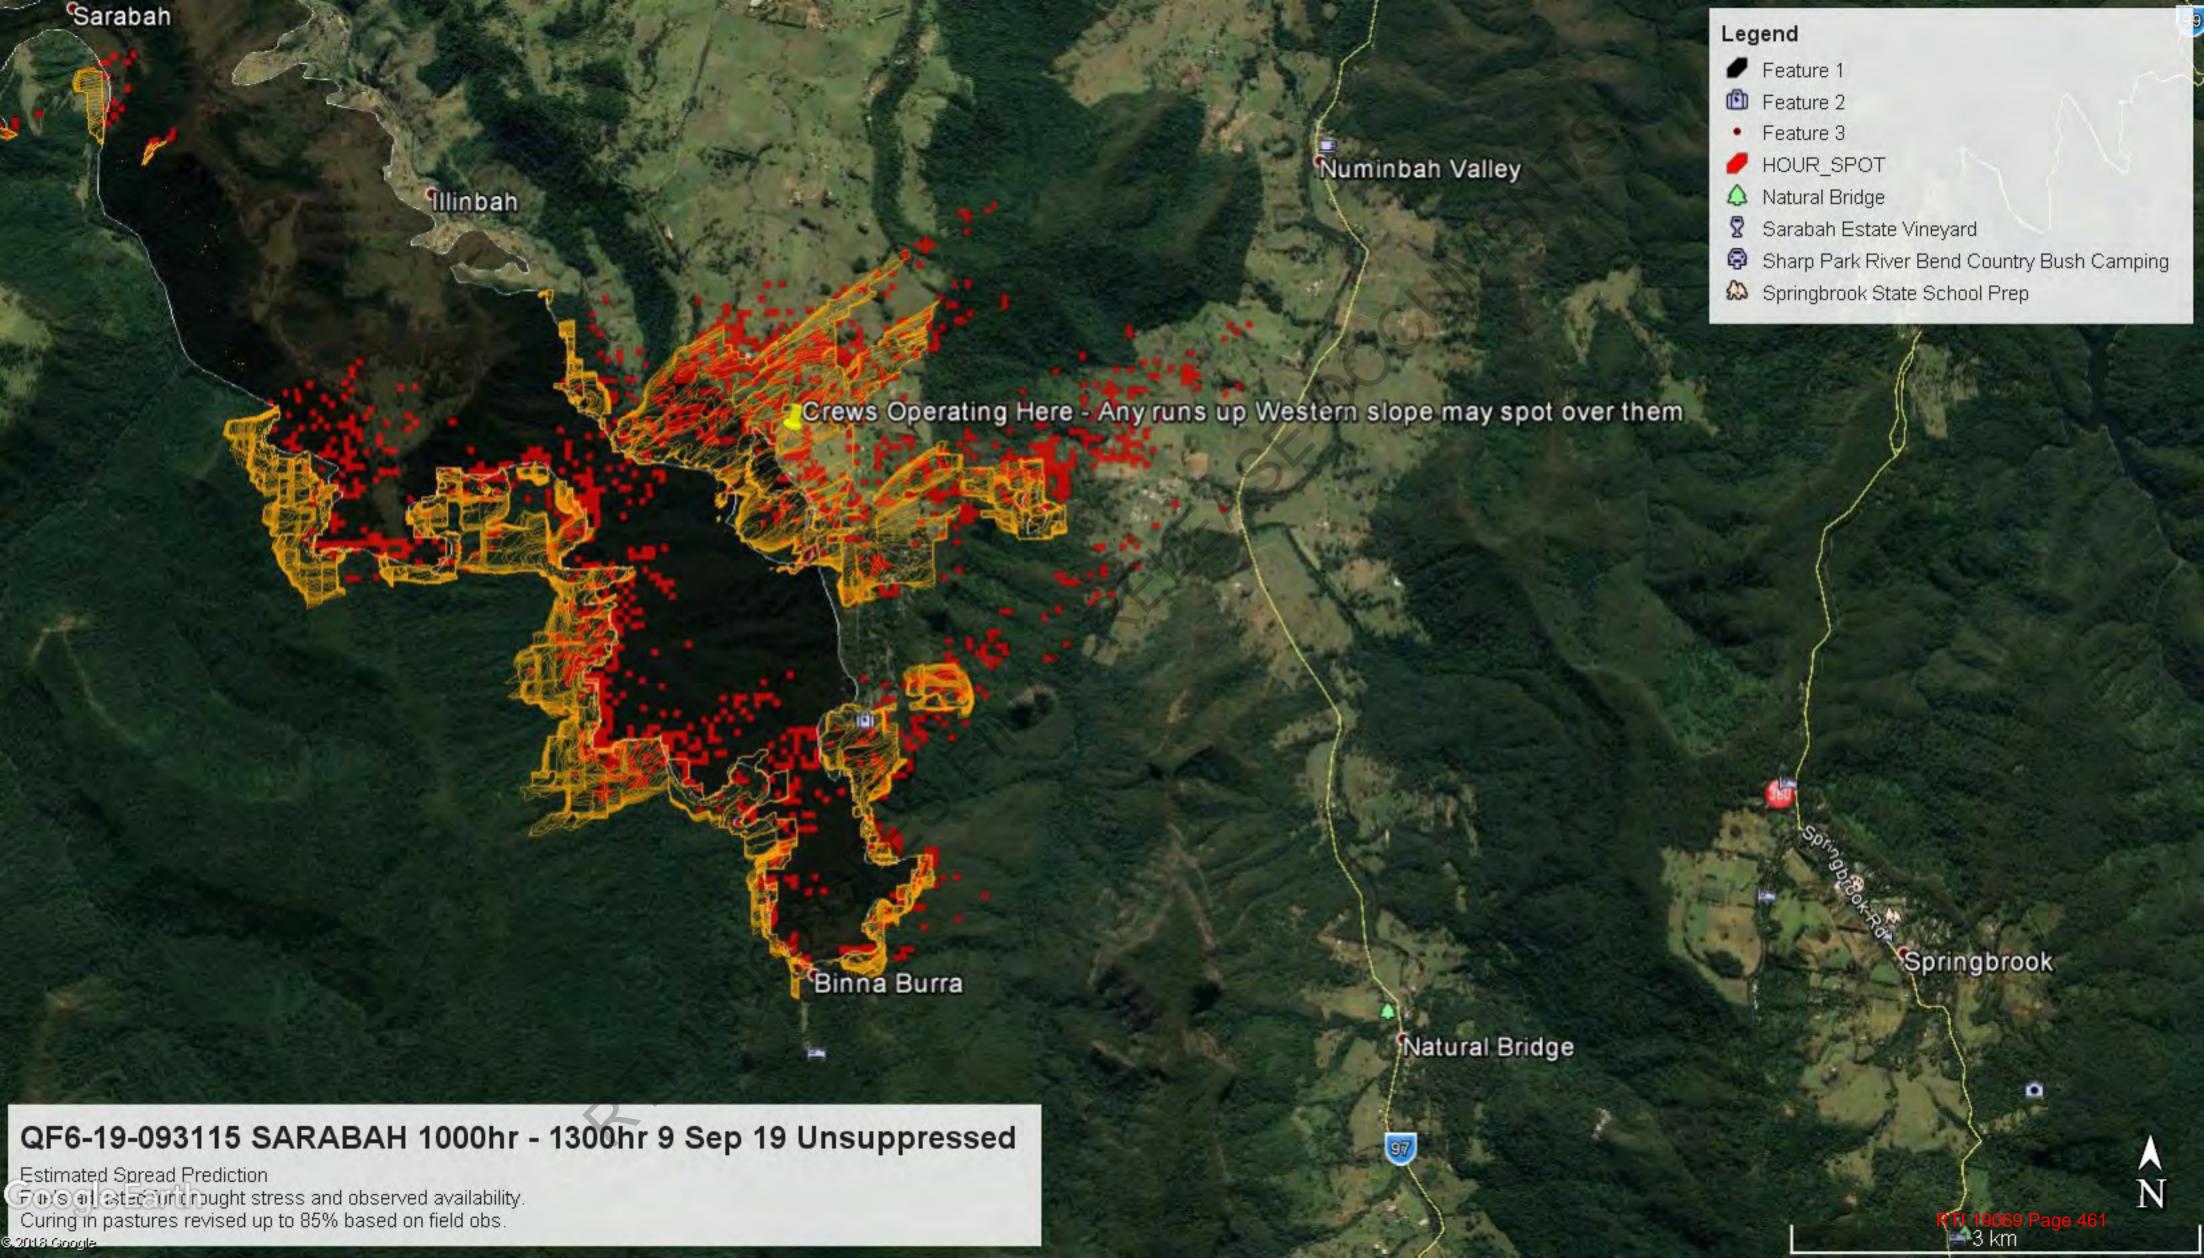

E STRUCTURE \* FIRE STRUCTURE

(FIRE STRUCTURE)

ALARM

ASSIST EXTREME WEATHER

RESCUE ROAD \*

RESCUE ROAD \* RESCUE ROAD \*

RESCUE WATER ALL TYPES

Kilometres

WGS\_1984\_Web\_Mercator\_Auxiliary\_Sphere

This map was automatically generated using Geocortex Essentials.



© (I) S) (I)







Sarabah Fire -**Predictions For** 06/09/2019 and 07/09/2019 as of

Legend

This map was automatically generated using Geocortex Essentials.





# Sarabah Linescan Progressions



Sarabah - 06/09/2019 11:53am





Sarabah - 06/09/2019 16:34pm





Sarabah - 06/09/2019 11:53am - 16:34pm Comparison





Sarabah - 06/09/2019 19:03pm





Sarabah – 06/09/2019 16:34pm – 19:03pm Comparison





Sarabah - 07/09/2019 11:13am





Sarabah – 07/06/2019 11:13 - 06/09/2019 19:03pm comparison



RTI 19069 Page





















Atypical fire behaviour after sunset today Friday September 6

As per the morning SOC briefing the fire behaviour this evening and through until around midnight tonight crews should expect to see enhanced fire activity.

- There will be two clear peaks in fire activity today. One this afternoon in line with normal diurnal (daily) patterns and another after dark.
- Overnight, in broad terms the FDR remains at Very High then lowers to High whereas typical overnight FDR would be Low to Moderate.
- From around 19:00 areas west of the Great Divide will see increasing NW winds and at the same time coastal areas will see winds easing.
- By around 22:00 winds will be increasing again to about 35 km/hr when the change is expected to reach Ipswich and will persist through the nig