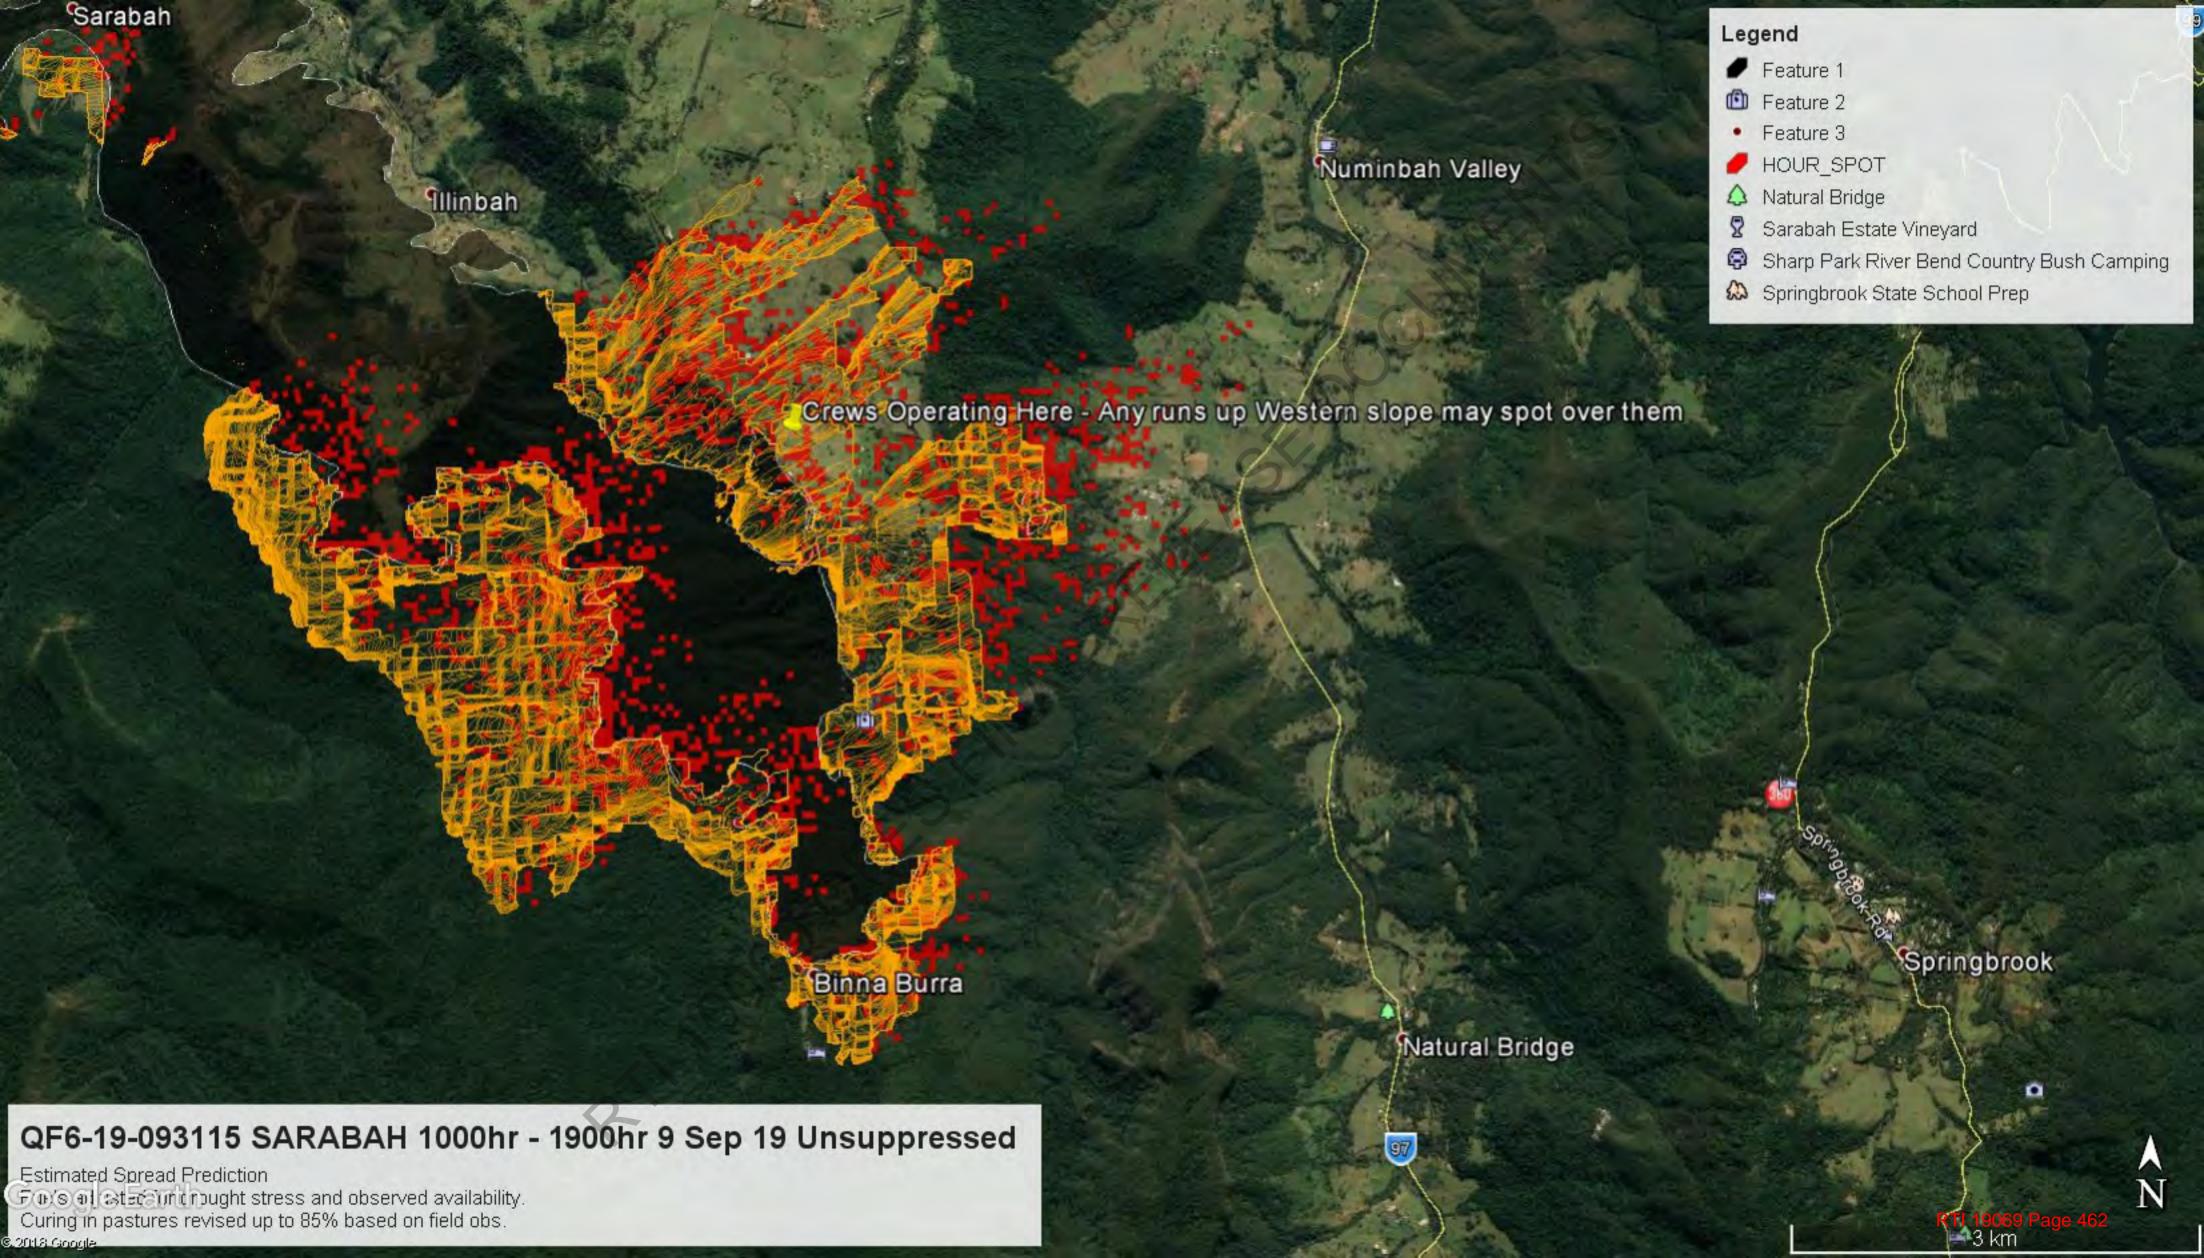

STRUCTURE \* FIRE STRUCTURE

(FIRE STRUCTURE)

ALARM

ASSIST EXTREME WEATHER

RESCUE ROAD \*

RESCUE ROAD \* RESCUE ROAD \*

RESCUE WATER ALL TYPES

Kilometres

WGS\_1984\_Web\_Mercator\_Auxiliary\_Sphere

This map was automatically generated using Geocortex Essentials.



© (I) S) (I)







Sarabah Fire -**Predictions For** 06/09/2019 and 07/09/2019 as of

Legend

This map was automatically generated using Geocortex Essentials.





# Sarabah Linescan Progressions



Sarabah - 06/09/2019 11:53am





Sarabah - 06/09/2019 16:34pm





Sarabah - 06/09/2019 11:53am - 16:34pm Comparison





Sarabah - 06/09/2019 19:03pm





Sarabah – 06/09/2019 16:34pm – 19:03pm Comparison





Sarabah - 07/09/2019 11:13am





Sarabah – 07/06/2019 11:13 - 06/09/2019 19:03pm comparison



RTI 19069 Page





















Atypical fire behaviour after sunset today Friday September 6

As per the morning SOC briefing the fire behaviour this evening and through until around midnight tonight crews should expect to see enhanced fire activity.

- There will be two clear peaks in fire activity today. One this afternoon in line with normal diurnal (daily) patterns and another after dark.
- Overnight, in broad terms the FDR remains at Very High then lowers to High whereas typical overnight FDR would be Low to Moderate.
- From around 19:00 areas west of the Great Divide will see increasing NW winds and at the same time coastal areas will see winds easing.
- By around 22:00 winds will be increasing again to about 35 km/hr when the change is expected to reach Ipswich and will persist through the night