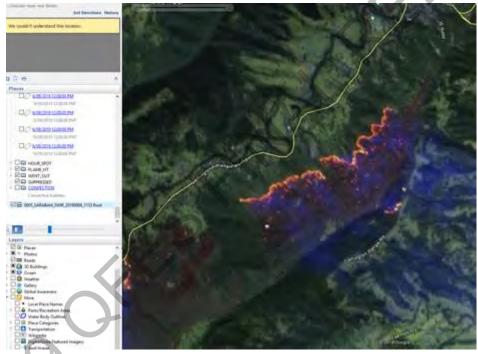

From: Ben Twomey

To: <u>Greg Gowlett</u>; <u>PSU Reports NCR</u>

Subject: KML File For Rapid Perigian Springs Prediction

Date: Monday, 9 September 2019 5:51:17 PM

Attachments: OF4-19-098492 PEREGIAN SPRINGS.kml

image001.png

Open in Google Earth for an initial estimate of spread potential for the Perigian Springs fire.