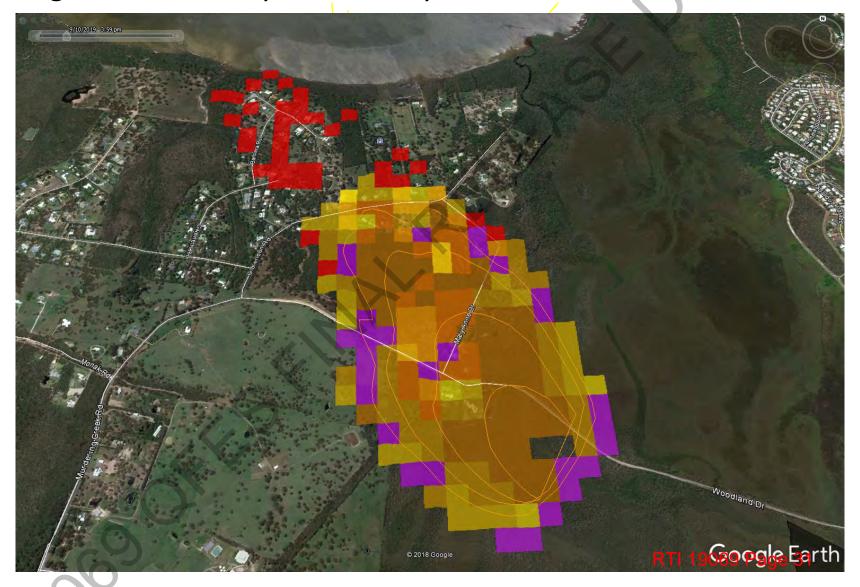

Ignition point from Polair. Simulation commenced @13:42. Fire front at Mary Anne Dr by 14:15. Properties along Clarendon Rd impacted by Spotting @ 14:45 and by fire front by 15:15