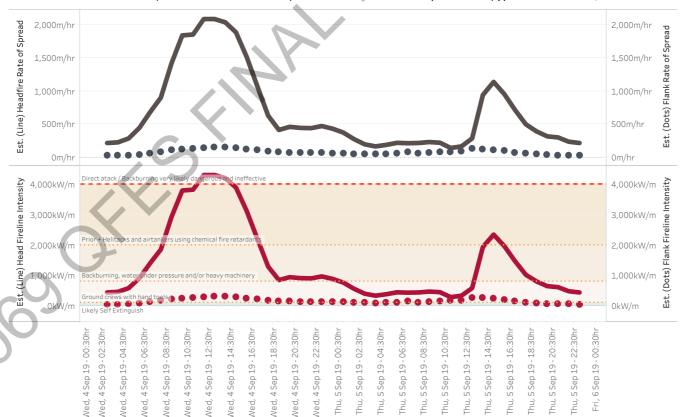

Fuel Load Used for Calculations:

Heath / Shrubland Model Uses Height & Wind Speed, Not Load

Estimated Rate of Spread - HEADFIRE (top thick line) - FLANK No Slope (top dots) & Fireline Intensity: HEADFIRE (bottom thick line) - FLANK No Slope (bottom dots) for Tue, 10 Sep 19 - 04:00hr to Wed, 11 Sep 19 - 23:00hr in Heath & Shrubland Assumed Slope = ODeg

Fuel Load Used for Calculations: Heath / Shrubland Model Uses Height & Wind

Estimated Rate of Spread - HEADFIRE (top thick line) - FLANK No Slope (top dots) & Fireline Intensity: HEADFIRE (bottom thick line) - FLANK No Slope (bottom dots) for Mon, 9 Sep 19 - 03:00hr to Tue, 10 Sep 19 - 23:00hr in Heath & Shrubland Assumed Slope = ODeg