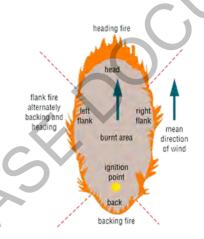

Using Heath & Shrubland Rate of Spread Model, Slope = 0Deg

Note: Forecast weather does not fully account for local terrain effects on wind speed and direction.

HEADFIRE SAFETY: Forecast peak intensity 9257kW/m @ 14:00hr on 10th of September. Direct Attack on the  $head fire/Backburning\ may\ be\ locally\ achievable,\ but\ is\ considered\ LESS\ SAFE\ and\ LESS\ EFFECTIVE.\ .\ Expect$ around 20hr above 4000kW/m

FLANK FIRE SAFETY: Forecast peak intensity 2314kW/m @ 14:00hr on 10th of September. Direct Attack on the flank fire is considered SAFE and EFFECTIVE.

PEAK WIND SPEED: Wind speed today is forecast to peak at 49km/hr from the South South East

RATES OF SPREAD: In Advanced Heath expect headfire travelling North North West peaking in speed around  $3177 \text{m/hr} \ @ 14:00 \text{hr}$ , with flanks spreading around 794 m/hr. Terrain will affect direction of travel.