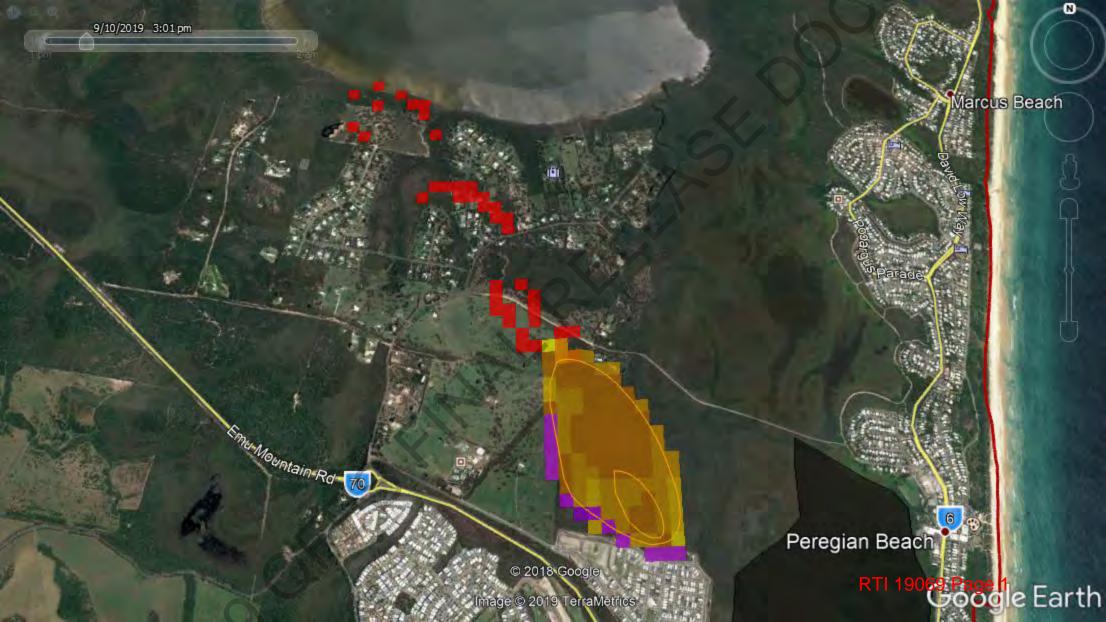

From: Russell Stephens-Peacock

Sent: Monday, 9 September 2019 9:22 PM To: Greg Gowlett < Greg. Gowlett@qfes.qld.gov.au> Subject: FW: KML File For Rapid Perigian Springs Prediction

Hey Greg

I just wanted to check Ben's figures and cast a second set of eyes on it. I think where Ben is concerned is any hotspots SE of the roundabout of St Anglicans College.

I am not suggesting to change that decision rather to ensure you're aware of what his concerns are as you will know where the active edge and hot spots are.

I have attached all the messages from Ben to ensure you have all the correspondence that Ben sent out. I won't include Ben on this email.