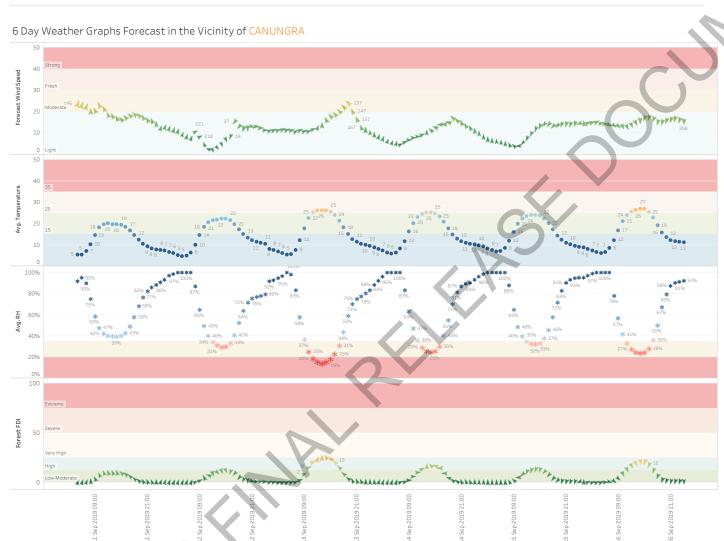

#### 6 Day Look Ahead - Estimated Peak Daily FFDI / Fire Danger Rating for QF4-19-098492 PEREGIAN SPRINGS

|                        | Tue, September 10, 2019 | Wed, September 11, 2019 | Thu, September 12, 2019 | Fri, September 13, 2019 | Sat, September 14, 2019 | Sun, September 15, 2019 |
|------------------------|-------------------------|-------------------------|-------------------------|-------------------------|-------------------------|-------------------------|
| QF4-19-098492 PEREGIAN | 20.3                    | 10.8                    | 7.9                     | 17.9                    | 22.5                    | 8.8                     |
| SPRINGS                | High                    | Low-Moderate            | Low-Moderate            | High                    | High                    | Low-Moderate            |

#### 2 Day Wind Forecast in the Vicinity of Incident QF4-19-098492 PEREGIAN SPRINGS

Note: BOM forecast wind speed and direction does not fully account for local terrain effects. Thus if your fire is in the lee of hills etc., direction and speed may differ from forecast.

## 6 Day Look Ahead - Estimated Peak Daily FFDI / Fire Danger Rating for QF4-19-098492 PEREGIAN SPRINGS

|                        | Tue, September 10, 2019 | Wed, September 11, 2019 | Thu, September 12, 2019 | Fri, September 13, 2019 | Sat, September 14, 2019 | Sun, September 15, 2019 |
|------------------------|-------------------------|-------------------------|-------------------------|-------------------------|-------------------------|-------------------------|
| QF4-19-098492 PEREGIAN | 20.3                    | 10.8                    | 7.9                     | 17.9                    | 22.5                    | 8.8                     |
| SPRINGS                | High                    | Low-Moderate            | Low-Moderate            | High                    | High                    | Low-Moderate            |

## 2 Day Wind Forecast in the Vicinity of Incident QF4-19-098492 PEREGIAN SPRINGS

Note: BOM forecast wind speed and direction does not fully account for local terrain effects. Thus if your fire is in the lee of hills etc., direction and speed may differ from forecast.

## 6 Day Look Ahead - Estimated Peak Daily FFDI / Fire Danger Rating for QF4-19-098492 PEREGIAN SPRINGS

|                        | Mon, September 09, 2019 | Tue, September 10, 2019 | Wed, September 11, 2019 | Thu, September 12, 2019 | Fri, September 13, 2019 | Sat, September 14, 2019 |
|------------------------|-------------------------|-------------------------|-------------------------|-------------------------|-------------------------|-------------------------|
| QF4-19-098492 PEREGIAN | 32.8                    | 19.4                    | 10.3                    | 8.9                     | 16.6                    | 17.2                    |
| SPRINGS                | Very High               | High                    | Low-Moderate            | Low-Moderate            | High                    | High                    |