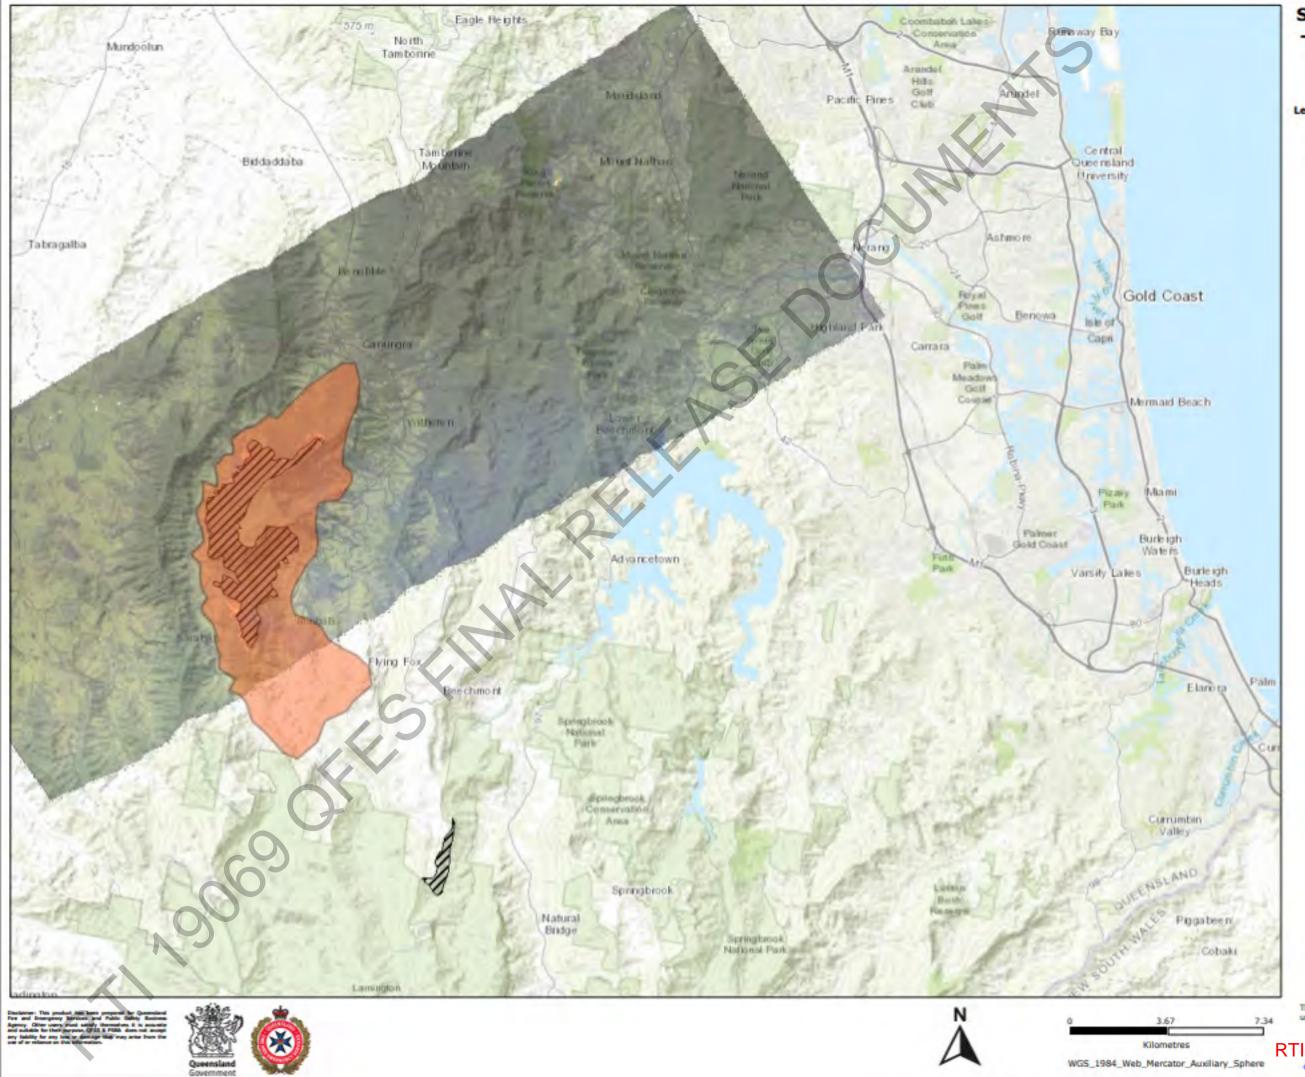

# Ignition point from Polair imagery. Simulation from 15:37. Fire will be impacting Murdering Creek Rd/Woodland Dr by 19:00

Assuming the fire is not held at Murdering Creek Rd/Woodland Dr. properties on Clarendon Rd will be impacted by 03:00 tomorrow. Note the winds will shift from **SE to Southerly** between 17:00 and 21:00 Southerly winds speeds to **35 km/hr** then easing after midnight.