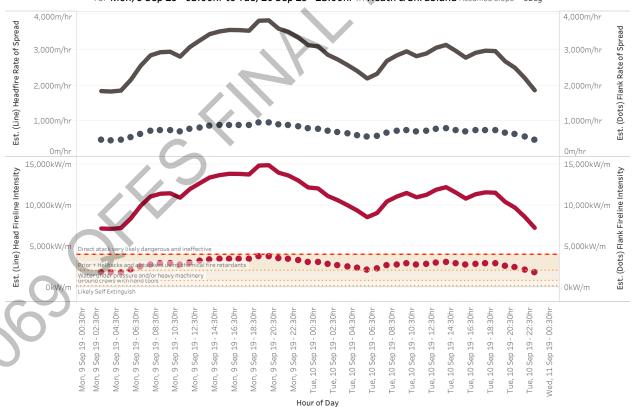

Fuel Load Used for Calculations:

Heath / Shrubland Model Uses Height & Wind Speed, Not Load

Estimated Rate of Spread - HEADFIRE (top thick line) - FLANK No Slope (top dots) & Fireline Intensity: HEADFIRE (bottom thick line) - FLANK No Slope (bottom dots) for Tue, 10 Sep 19 - 04:00hr to Wed, 11 Sep 19 - 23:00hr in Heath & Shrubland Assumed Slope = ODeg