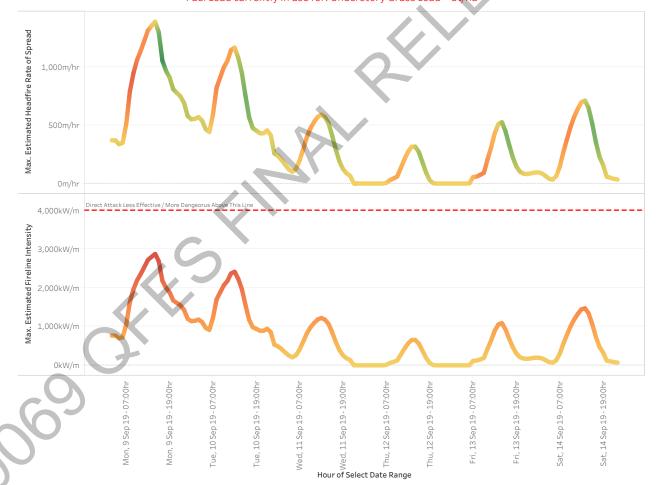

Fuel Load Used for Calculations:

Heath / Shrubland Model Uses Height & Wind Speed, Not Load

Estimated Rate of Spread - HEADFIRE (top thick line) - FLANK No Slope (top dots) & Fireline Intensity: HEADFIRE (bottom thick line) - FLANK No Slope (bottom dots) for Tue, 10 Sep 19 - 04:00hr to Wed, 11 Sep 19 - 23:00hr in Heath & Shrubland Assumed Slope = ODeg

Fuel Load Used for Calculations: Heath / Shrubland Model Uses Height & Wind

Estimated Rate of Spread - HEADFIRE (top thick line) - FLANK No Slope (top dots) & Fireline Intensity: HEADFIRE (bottom thick line) - FLANK No Slope (bottom dots) for Mon, 9 Sep 19 - 03:00hr to Tue, 10 Sep 19 - 23:00hr in Heath & Shrubland Assumed Slope = ODeg