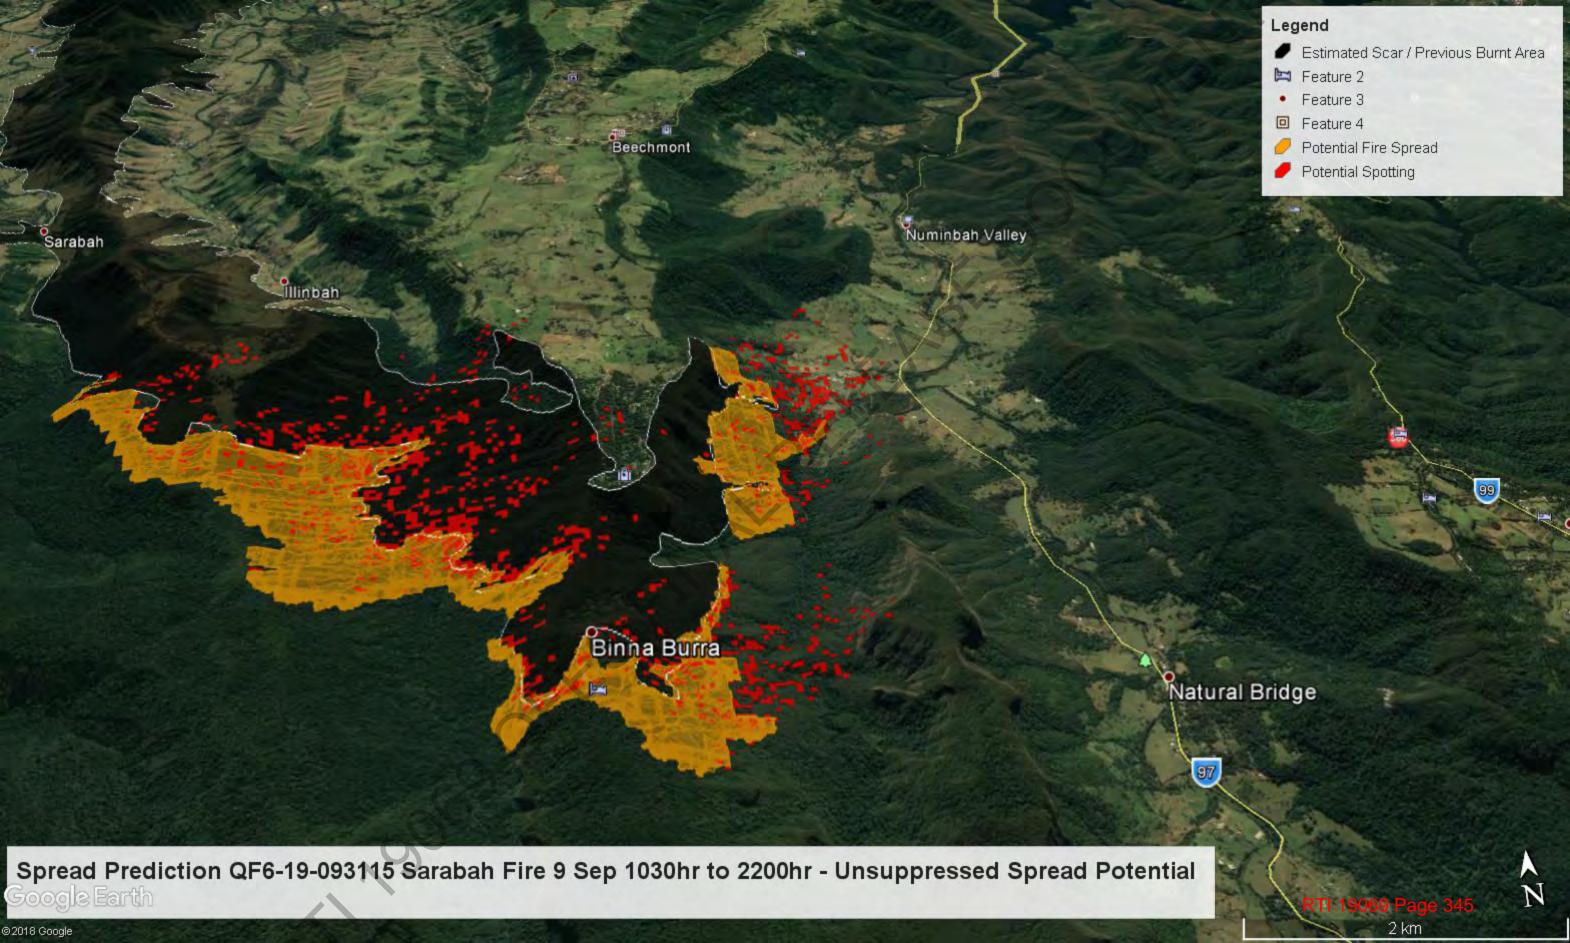

#### Afternoon NCR

Please find attached an unsuppressed spread potential, assuming the fire is not held at Murdering Creek Rd.

- Winds are forecast to shift from **SE to Southerly** between 17:00 and 21:00
- Southerly winds speeds to **35 km/hr** then easing after midnight.
- Then SSW 20-25 km/hr overnight

# Ignition point from Polair imagery. Simulation from 15:37. Fire will be impacting Murdering Creek Rd/Woodland Dr by 19:00

Assuming the fire is not held at Murdering Creek Rd/Woodland Dr. properties on Clarendon Rd will be impacted by 03:00 tomorrow. Note the winds will shift from **SE to Southerly** between 17:00 and 21:00 Southerly winds speeds to **35 km/hr** then easing after midnight.